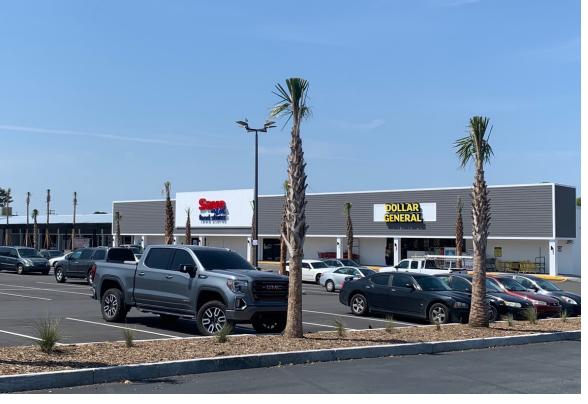

| SUITE | TENANT                | SQFT      |
|-------|-----------------------|-----------|
|       |                       |           |
| 200   | Restuarant Pending    | 4,300 SF  |
| 210   | AVAILABLE             | 4,000 SF  |
| 220   | Silver Crown Liquor   | 2,100 SF  |
| 230   | Greek Goodness        | 2,134 SF  |
| 240   | Star Beauty & Fashion | 3,066 SF  |
| 250   | Seasons of Tokyo      | 2,656 SF  |
| 280   | Whiskey Run Grill     | 3,709 SF  |
| 300   | Planet Fitness        | 30,180 SF |
| 310   | H&R Block             | 3,075 SF  |
| 320   | Sticky Fingers        | 4,785 SF  |
| 330   | Tobacco/Vape          | 1,250 SF  |
| 340   | Salseros              | 2,325 SF  |
| 350   | AVAILABLE             | 3,115 SF  |
| 360   | Save-A-Lot            | 16,060 SF |
| 370   | Dollar General        | 8,560 SF  |