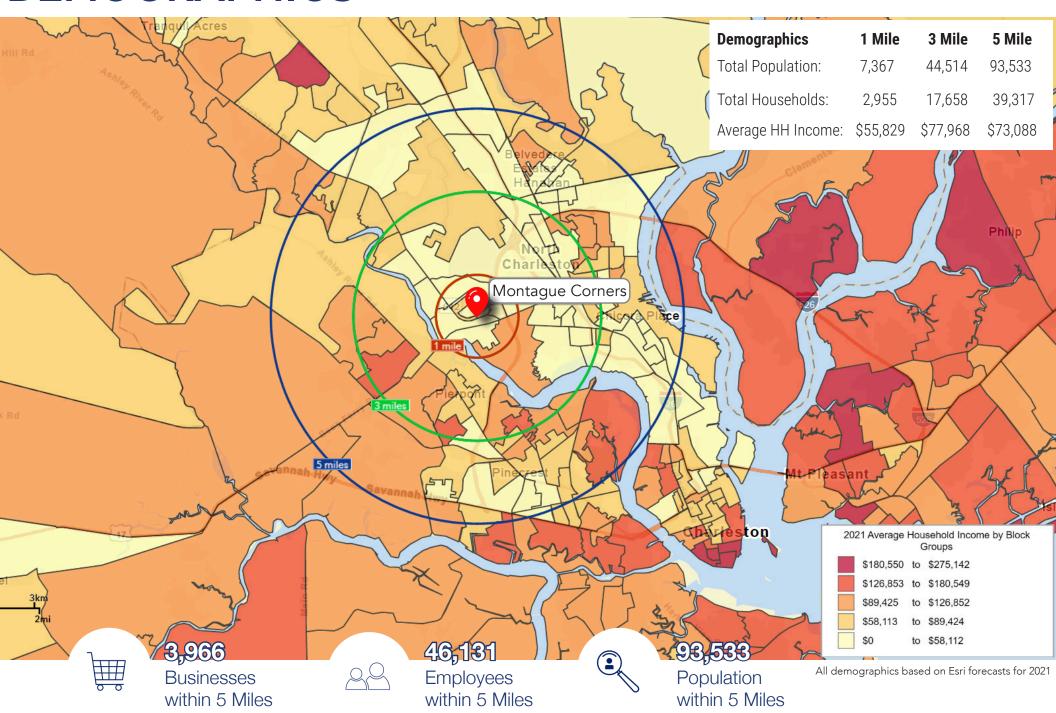

|           |
| 200   | Restuarant Pending    | 4,300 SF  |
| 210   | AVAILABLE             | 4,000 SF  |
| 220   | Silver Crown Liquor   | 2,100 SF  |
| 230   | Greek Goodness        | 2,134 SF  |
| 240   | Star Beauty & Fashion | 3,066 SF  |
| 250   | Seasons of Tokyo      | 2,656 SF  |
| 280   | Whiskey Run Grill     | 3,709 SF  |
| 300   | Planet Fitness        | 30,180 SF |
| 310   | H&R Block             | 3,075 SF  |
| 320   | Sticky Fingers        | 4,785 SF  |
| 330   | Tobacco/Vape          | 1,250 SF  |
| 340   | Salseros              | 2,325 SF  |
| 350   | AVAILABLE             | 3,115 SF  |
| 360   | Save-A-Lot            | 16,060 SF |
| 370   | Dollar General        | 8,560 SF  |

#### **DORCHESTER ROAD**



VPD - Kalibrate Technologies (Q4 2021) 2019

## **DEMOGRAPHICS**





## **DRIVE TIME STUDY**

















Tim Rowley SENIOR VICE PRESIDENT 843.364.5716 trowley@cbcatlantic.com



3506 W Montague Ave | North Charleston, SC 29418 cbcatlantic.com | cbcretailatlantic.com

The information contained herein should be considered confidential and remains the sole property of Coldwell Banker Commercial Atlantic at all times. Although every effort has been made to ensure accuracy, no liability will be accepted for any errors or omissions. Disclosure of any information contained herein is prohibited except with the express written permission of Coldwell Banker Commercial Atlantic.