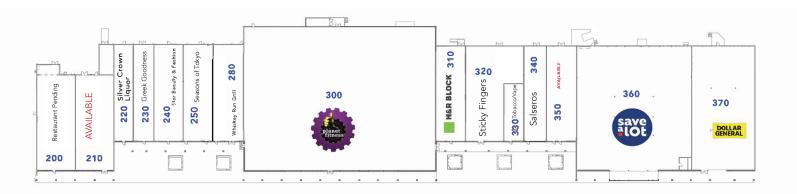

### 5060 Dorchester Rd | North Charleston, SC

| SUITE | TENANT             | SQFT     |
|-------|--------------------|----------|
| 100   | Celebrityz         | 1,800 SF |
| 110   | Gullah Roots       | 1,200 SF |
| 120   | 5th Avenue Couture | 800 SF   |
| 130   | Nail Salon         | 2,200 SF |

| SUITE | TENANT                | SQFT      |
|-------|-----------------------|-----------|
|       |                       |           |
| 200   | Restuarant Pending    | 4,300 SF  |
| 210   | AVAILABLE             | 4,000 SF  |
| 220   | Silver Crown Liquor   | 2,100 SF  |
| 230   | Greek Goodness        | 2,134 SF  |
| 240   | Star Beauty & Fashion | 3,066 SF  |
| 250   | Seasons of Tokyo      | 2,656 SF  |
| 280   | Whiskey Run Grill     | 3,709 SF  |
| 300   | Planet Fitness        | 30,180 SF |
| 310   | H&R Block             | 3,075 SF  |
| 320   | Sticky Fingers        | 4,785 SF  |
| 330   | Tobacco/Vape          | 1,250 SF  |
| 340   | Salseros              | 2,325 SF  |
| 350   | AVAILABLE             | 3,115 SF  |
| 360   | Save-A-Lot            | 16,060 SF |
| 370   | Dollar General        | 8,560 SF  |