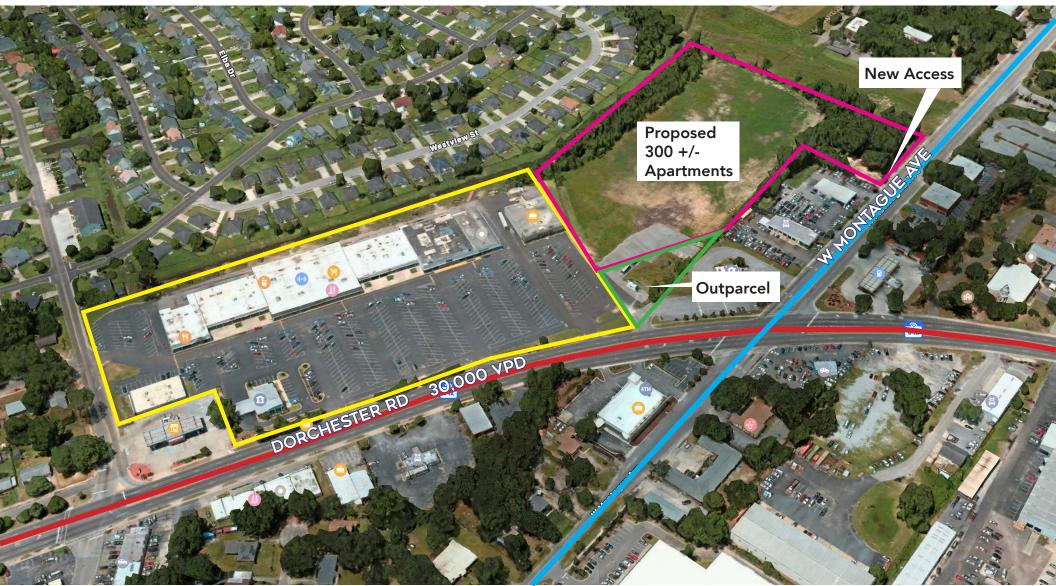

# MONTAGUE CORNERS

5060 Dorchester Rd | North Charleston, SC

Montague Corners, formerly known as Oak Ridge Plaza is a retail shopping center located at 5060 Dorchester Road, one of the most prominent intersections in North Charleston at the intersection of Dorchester Road and Montague Avenue. It caters to area residents and a substantial daytime population from many nearby businesses. Some of these businesses include: Boeing, Bosch, North Charleston City Hall, The Charleston County Office Complex, Faber Place Office Park, and many others in this area of North Charleston.

With an abundant field of parking, excellent visibility, and convenient access off of Dorchester Road (3 curb cuts), Montague Corners is ideal for businesses that wish to cater to this area of North Charleston. With the addition of several new restaurants, it is becoming a cultural worldwide cuisine destination.