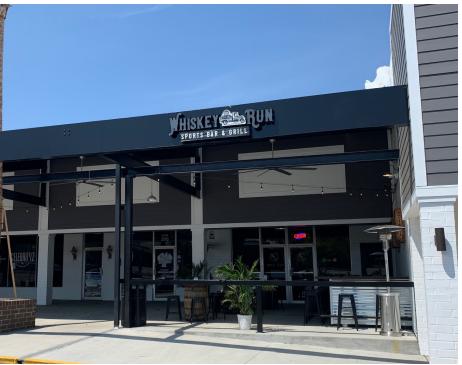

| SUITE | TENANT                | SQFT      |
|-------|-----------------------|-----------|
|       |                       |           |
| 200   | Restuarant Pending    | 4,300 SF  |
| 210   | AVAILABLE             | 4,000 SF  |
| 220   | Silver Crown Liquor   | 2,100 SF  |
| 230   | Greek Goodness        | 2,134 SF  |
| 240   | Star Beauty & Fashion | 3,066 SF  |
| 250   | Seasons of Tokyo      | 2,656 SF  |
| 280   | Whiskey Run Grill     | 3,709 SF  |
| 300   | Planet Fitness        | 30,180 SF |
| 310   | H&R Block             | 3,075 SF  |
| 320   | Sticky Fingers        | 4,785 SF  |
| 330   | Tobacco/Vape          | 1,250 SF  |
| 340   | Salseros              | 2,325 SF  |
| 350   | AVAILABLE             | 3,115 SF  |
| 360   | Save-A-Lot            | 16,060 SF |
| 370   | Dollar General        | 8,560 SF  |