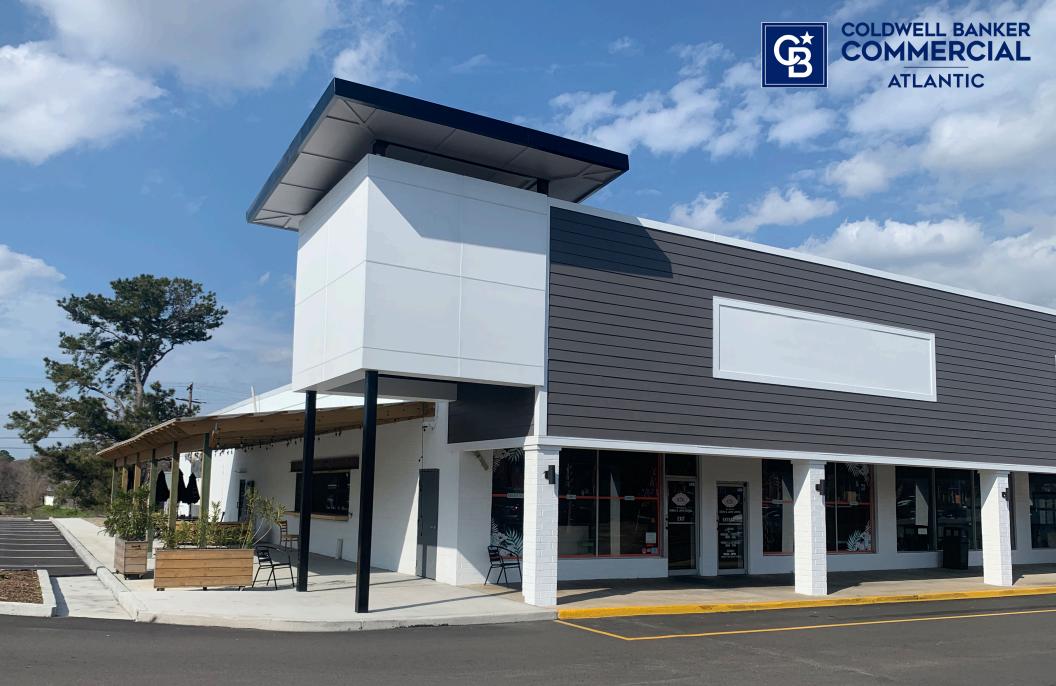

# MONTAGUE CORNERS

5060 Dorchester Rd | North Charleston, SC

Montague Corners, formerly known as Oak Ridge Plaza is a retail shopping center located at 5060 Dorchester Road, one of the most prominent intersections in North Charleston at the intersection of Dorchester Road and Montague Avenue. It caters to area residents and a substantial daytime population from many nearby businesses. Some of these businesses include: Boeing, Bosch, North Charleston City Hall, The Charleston County Office Complex, Faber Place Office Park, and many others in this area of North Charleston.

With an abundant field of parking, excellent visibility, and convenient access off of Dorchester Road (3 curb cuts), Montague Corners is ideal for businesses that wish to cater to this area of North Charleston. With the addition of several new restaurants, it is becoming a cultural worldwide cuisine destination.

## Site Highlights

5060 Dorchester Rd North Charleston, SC

Property SubtypeRestaurant, Street Retail

- Total Available13,940 SF
- Gross Building SF 97,315 SF
- **Lease Rate** \$20 - \$26 PSF
- Lease TypeNNN