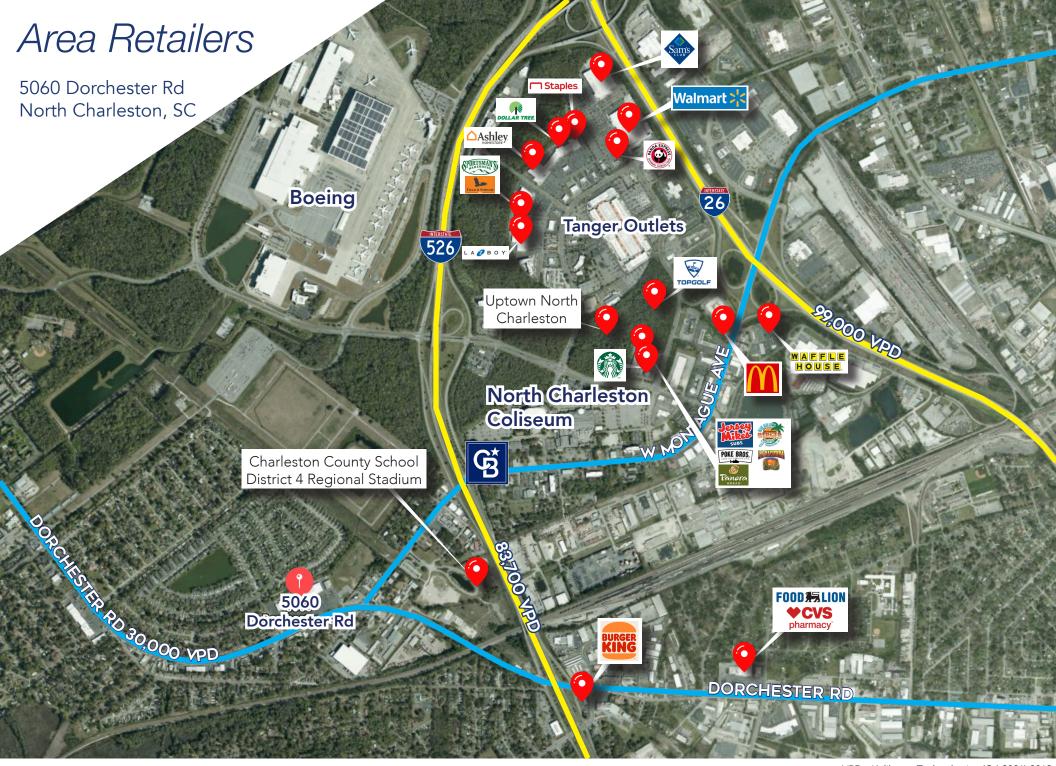

# MONTAGUE CORNERS

5060 Dorchester Rd | North Charleston, SC

Montague Corners, formerly known as Oak Ridge Plaza is a retail shopping center located at 5060 Dorchester Road, one of the most prominent intersections in North Charleston at the intersection of Dorchester Road and Montague Avenue. It caters to area residents and a substantial daytime population from many nearby businesses. Some of these businesses include: Boeing, Bosch, North Charleston City Hall, The Charleston County Office Complex, Faber Place Office Park, and many others in this area of North Charleston.

With an abundant field of parking, excellent visibility, and convenient access off of Dorchester Road (3 curb cuts), Montague Corners is ideal for businesses that wish to cater to this area of North Charleston. With the addition of several new restaurants, it is becoming a cultural worldwide cuisine destination.