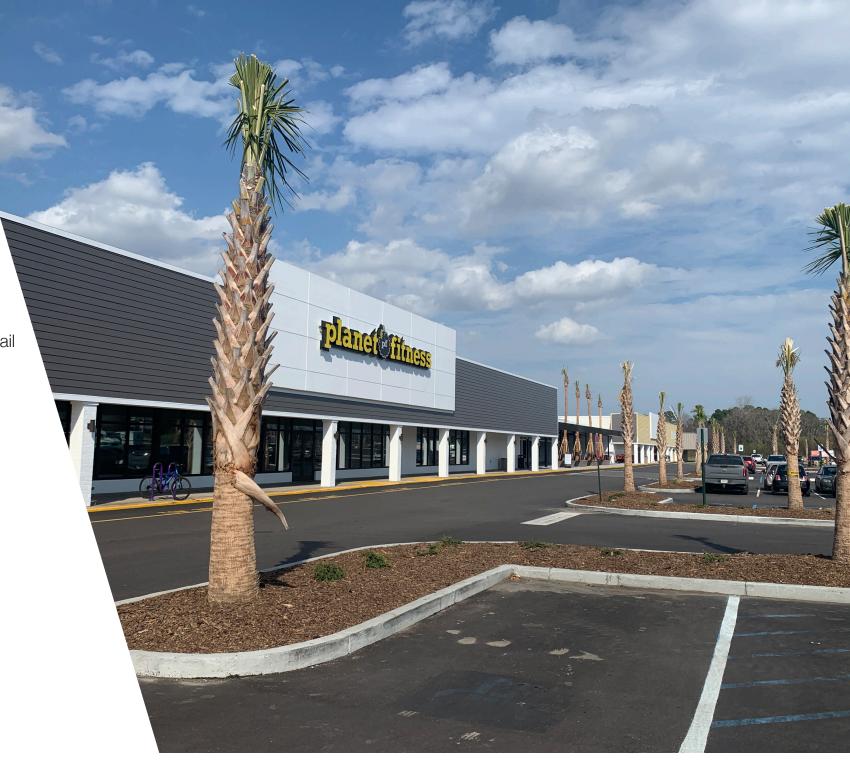

# MONTAGUE CORNERS

5060 Dorchester Rd | North Charleston, SC

Montague Corners, formerly known as Oak Ridge Plaza is a retail shopping center located at 5060 Dorchester Road, one of the most prominent intersections in North Charleston at the intersection of Dorchester Road and Montague Avenue. It caters to area residents and a substantial daytime population from many nearby businesses. Some of these businesses include: Boeing, Bosch, North Charleston City Hall, The Charleston County Office Complex, Faber Place Office Park, and many others in this area of North Charleston.

With an abundant field of parking, excellent visibility, and convenient access off of Dorchester Road (3 curb cuts), Montague Corners is ideal for businesses that wish to cater to this area of North Charleston. With the addition of several new restaurants, it is becoming a cultural worldwide cuisine destination.

| SUITE | TENANT                | SQFT      |
|-------|-----------------------|-----------|
|       |                       |           |
| 200   | Restuarant Pending    | 4,300 SF  |
| 210   | AVAILABLE             | 4,000 SF  |
| 220   | Silver Crown Liquor   | 2,100 SF  |
| 230   | Greek Goodness        | 2,134 SF  |
| 240   | Star Beauty & Fashion | 3,066 SF  |
| 250   | Seasons of Tokyo      | 2,656 SF  |
| 280   | Whiskey Run Grill     | 3,709 SF  |
| 300   | Planet Fitness        | 30,180 SF |
| 310   | H&R Block             | 3,075 SF  |
| 320   | Sticky Fingers        | 4,785 SF  |
| 330   | Tobacco/Vape          | 1,250 SF  |
| 340   | Salseros              | 2,325 SF  |
| 350   | AVAILABLE             | 3,115 SF  |
| 360   | Save-A-Lot            | 16,060 SF |
| 370   | Dollar General        | 8,560 SF  |