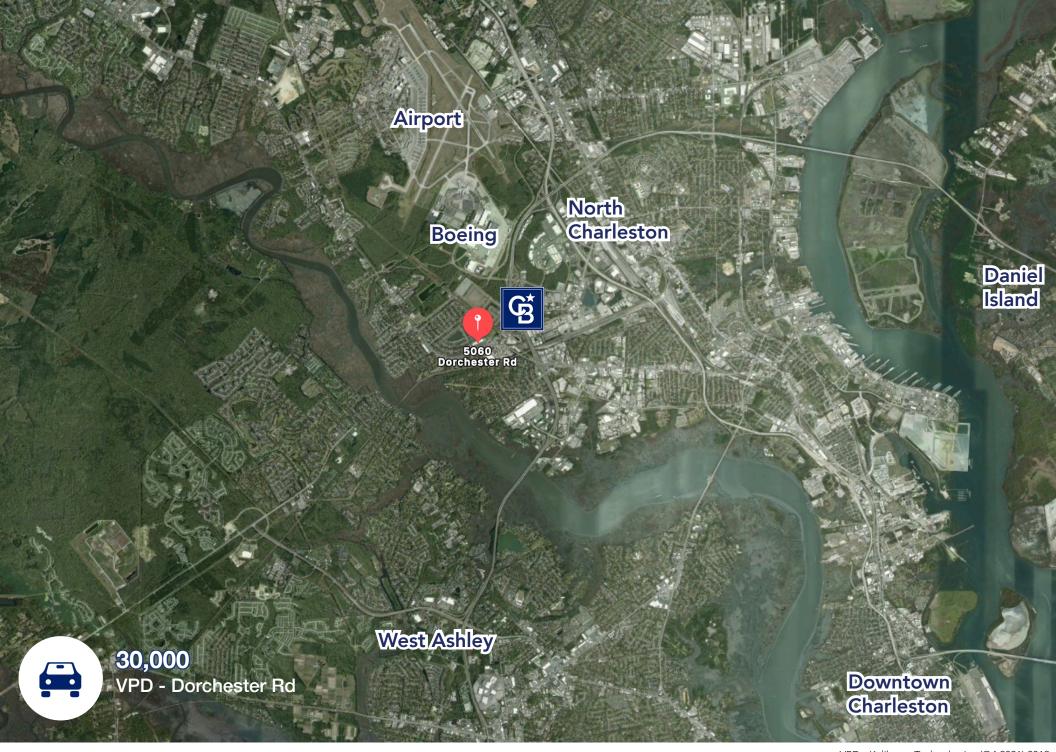

-----------------------|-----------|
|       |                       |           |
| 200   | Restuarant Pending    | 4,300 SF  |
| 210   | AVAILABLE             | 4,000 SF  |
| 220   | Silver Crown Liquor   | 2,100 SF  |
| 230   | Greek Goodness        | 2,134 SF  |
| 240   | Star Beauty & Fashion | 3,066 SF  |
| 250   | Seasons of Tokyo      | 2,656 SF  |
| 280   | Whiskey Run Grill     | 3,709 SF  |
| 300   | Planet Fitness        | 30,180 SF |
| 310   | H&R Block             | 3,075 SF  |
| 320   | Sticky Fingers        | 4,785 SF  |
| 330   | Tobacco/Vape          | 1,250 SF  |
| 340   | Salseros              | 2,325 SF  |
| 350   | AVAILABLE             | 3,115 SF  |
| 360   | Save-A-Lot            | 16,060 SF |
| 370   | Dollar General        | 8,560 SF  |

#### **DORCHESTER ROAD**



VPD - Kalibrate Technologies (Q4 2021) 2019

## **DEMOGRAPHICS**





## **DRIVE TIME STUDY**

















Tim Rowley SENIOR VICE PRESIDENT 843.364.5716 trowley@cbcatlantic.com



3506 W Montague Ave | North Charleston, SC 29418 cbcatlantic.com | cbcretailatlantic.com

The information contained herein should be considered confidential and remains the sole property of Coldwell Banker Commercial Atlantic at all times. Although every effort has been made to ensure accuracy, no liability will be accepted for any errors or omissions. Disclosure of any information contained herein is prohibited except with the express written permission of Coldwell Banker Commercial Atlantic.