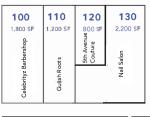

### 5060 Dorchester Rd | North Charleston, SC

| SUITE | TENANT             | SQFT     |
|-------|--------------------|----------|
| 100   | Celebrityz         | 1,800 SF |
| 110   | Gullah Roots       | 1,200 SF |
| 120   | 5th Avenue Couture | 800 SF   |
| 130   | Nail Salon         | 2,200 SF |