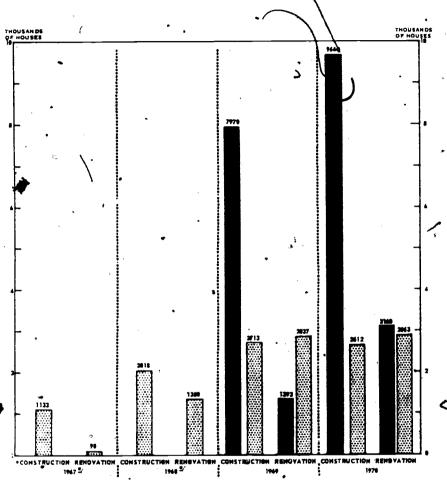

however, that the impact of these actions on reducing the number of families living in substandard housing has been offset by increases in the total number of Indian families.

For example, in June 1968 the Bureau estimated that 68,300 Indian families were living in substandard housing. On June 30, 1970, after the construction of about 4,800 houses and the renovation of 5,700 houses, the Bureau estimated that 63,000 families still were living in substandard housing. The disparity in these statistics, as discussed in chapter 3, is caused, in part, by the Bureau's not having obtained accurate data on housing needs.

Assuming that the June 30, 1970, estimate of housing needs was both accurate and static and that the same level of construction and renovation—about 5,475 units in fiscal









ACTUAL

PL ANN ED

SPECIFIC TARGETS MOT ESTABLISHER.



year 190--continues, it will take about 12 years to satisfy the housing needs of the 63,000 families still Tiving in substandard housing.

The June 30 estimate of housing needs did not consider, however, the effects that population growth, family migration, Indian families living adjacent to the reservation, and deterioration of standard housing would have on future housing needs. The Bureau estimates that population growth alone will increase housing needs by about 1,500 units a year, or about 18,000 units over the next 12 years.

Although the number of housing units constructed or renovated usually is a good indicator of the progress of a housing program, we found instances where this was not necessarily so. For example, Bureau re