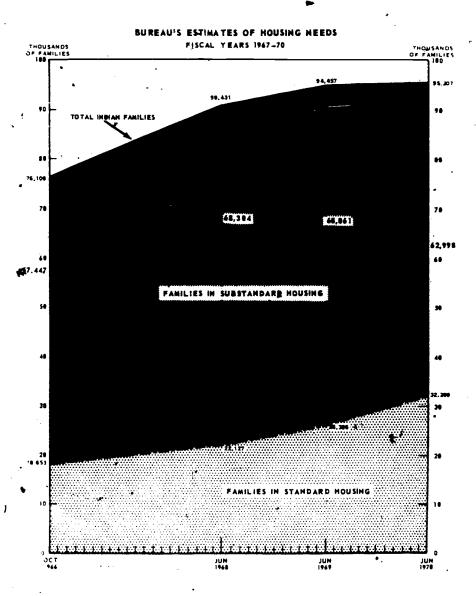

hows, however, that the impact of these actions on reducing the number of families living in substandard housing has been offset by increases in the total number of Indian families.

For example, in June 1968 the Bureau estimated that 68,300 Indian families were living in substandard housing. On June 30, 1970, after the construction of about 4,800 houses and the renovation of 5,700 houses, the Bureau estimated that 63,000 families still were living in substandard housing. The disparity in these statistics, as discussed in chapter 3, is caused, in part, by the Bureau's not having obtained accurate data on housing needs.

Assuming that the June 30, 1970, estimate of housing needs was both accurate and static and that the same level of construction and renovation—about 5,475 units in fiscal









ACTUAL

PL ANN ED

SPECIFIC TARGETS MOT ESTABLISHER.



year 190--continues, it will take about 12 years to satisfy the housing needs of the 63,000 families still Tiving in substandard housing.

The June 30 estimate of housing needs did not consider, however, the effects that population growth, family migration, Indian families living adjacent to the reservation, and deterioration of standard housing would have on future housing needs. The Bureau estimates that population growth alone will increase housing needs by about 1,500 units a year, or about 18,000 units over the next 12 years.

Although the number of housing units constructed or renovated usually is a good indicator of the progress of a housing program, we found instances where this was not necessarily so. For example, Bur