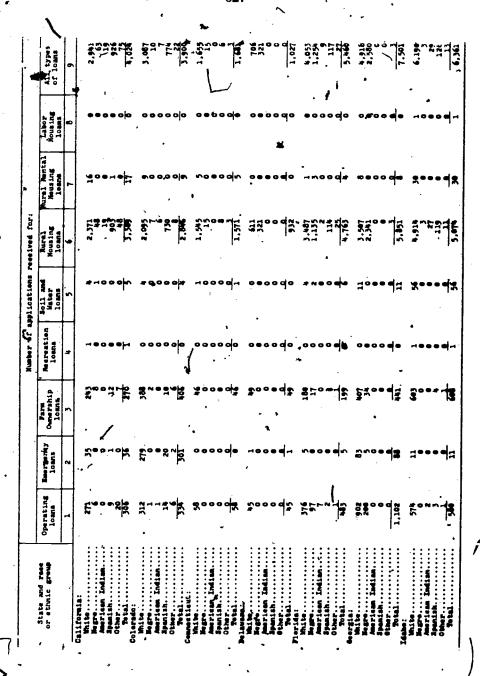

|
| Spenish             | > N                | •                  | • <del>-</del>             |             | •                                   | 4 100                     | •                                | •                         | - 400                 |
| Other               |                    | 7                  | ار<br>د<br>د               | ų.          | <b>4</b> ;                          | 7                         | <b>d</b> :                       | <b>d</b> ;                | 1                     |
|                     | 36:                | •                  | y                          | •           | <b>3</b> .                          | 160.0                     | :                                | 1                         | Cay '01               |







| •