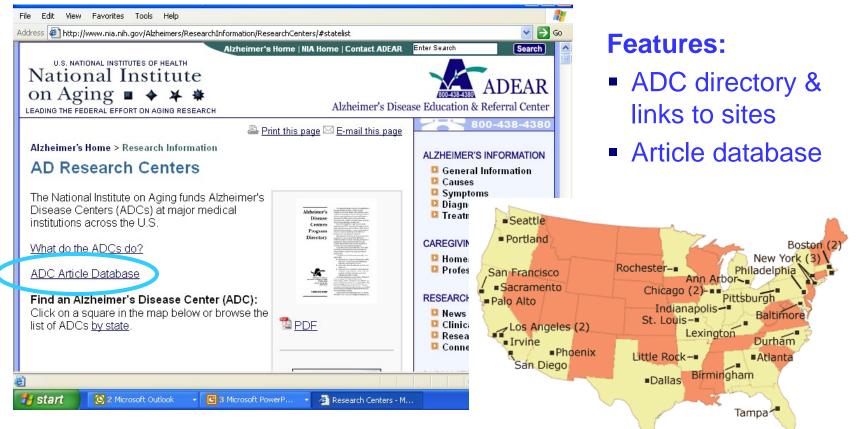

### **ADC Web Page**

#### www.nia.nih.gov/Alzheimers/ResearchInformation/ResearchCenters/