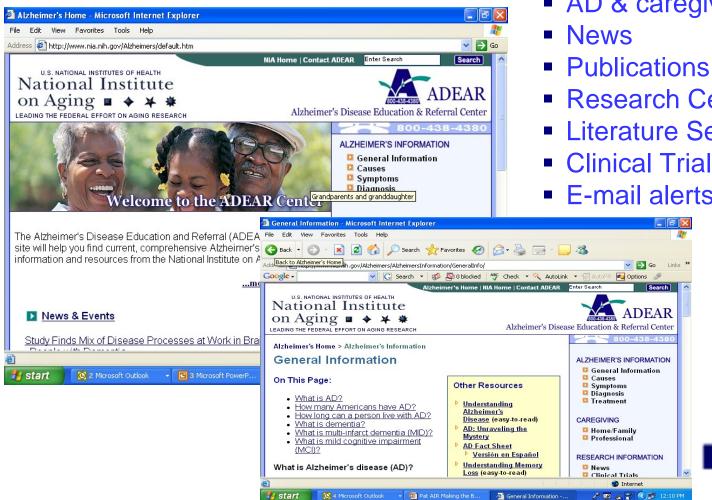

### **ADEAR Web Site**

### www.alzheimers.nia.nih.gov

#### **Features:**

- AD & caregiving info
- Research Centers
- Literature Search
- Clinical Trials
- E-mail alerts