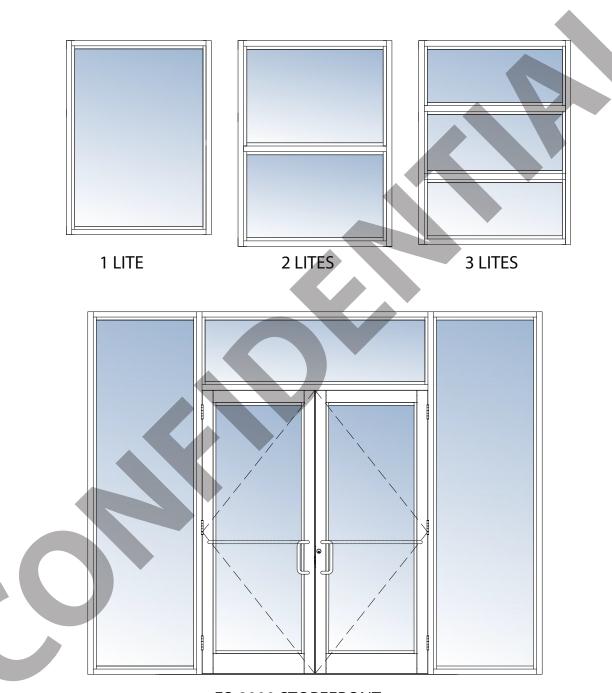

m. This product is preassembled with screw spline and pre-glazed to be delivered ready to install. ES-8000 is compatible with ES-9000 impact door.

#### SYSTEM DESCRIPTION :

Large missile impact Frame depth: 5"

 $1\frac{3}{4}$ " sight line + 1" recessed fin Designed for %6" laminated glass Design Load: +130/-130 psf

Water Infiltration: 19.5 psf

Minimun curving radius for architectural shapes: 20"

Maximum size: 48" x 120"

U Value: 0,78 (with  $\frac{1}{4}$ " clear glass - 0,90 SGP - $\frac{1}{4}$ " Low-E glass)

#### CHARACTERISTICS:

Integral door adaptor Screw cover Surface applied O.G or flat muntins

#### **BENEFITS:**

Pre-Assembled and Pre-Glazed Architectural shapes available Anodized, painted or wood grain finishes available







# **DETAILS**









# **CONFIGURATIONS**



ES-8000 STOREFRONT WITH ES-9000 DOOR



# **MATERIALS**





## **GLASS**

LAMINATED GLASS **TEMPERED GLASS** 

% "Laminated Glass

#### FINISHES

**PAINT SERIGRAPHY DIGITAL PRINTING**  TECHOCL855

For more information about glass condition and finishes, consult TECNOGLASS

#### **ALUMINUM**

**ALLOY 6063 ALLOY 6005** 

#### **FINISHES**

| Acrinar Arcadia Silver      | UCFX10003V |
|-----------------------------|------------|
| ESP White                   | UC67122    |
| Duranar Bone White          | UC43350    |
| Polycrom LG Bronze          | UC107473   |
| Poycrom III KF-200          | UC97603    |
| Duranar Hateras white       | UC105261   |
| <b>Duranar Sanibel Sand</b> | UC105189   |
| Duranar Caribean Creme      | UC105191   |
| Policrom Bronze             | UC98316    |
| Duran