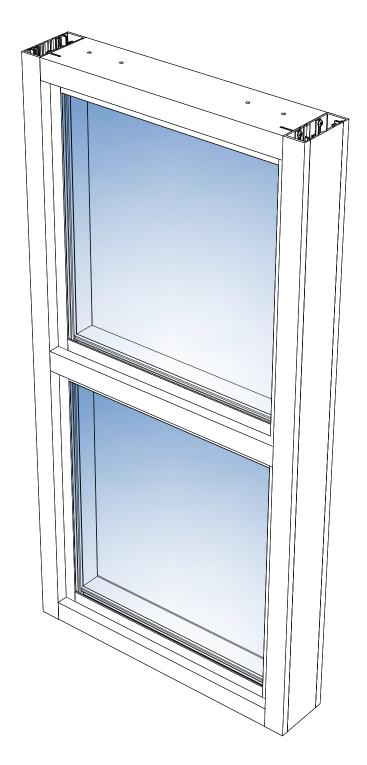

#### **DESCRIPTION**

ES-8000 is an impact resistant storefront system. This product is preassembled with screw spline and pre-glazed to be delivered ready to install. ES-8000 is compatible with ES-9000 impact door.

#### SYSTEM DESCRIPTION :

Large missile impact Frame depth: 5"

 $1\frac{3}{4}$ " sight line + 1" recessed fin Designed for %6" laminated glass Design Load: +130/-130 psf

Water Infiltration: 19.5 psf

Minimun curving radius for architectural shapes: 20"

Maximum size: 48" x 120"

U Value: 0,78 (with  $\frac{1}{4}$ " clear glass - 0,90 SGP - $\frac{1}{4}$ " Low-E glass)

#### CHARACTERISTICS:

Integral door adaptor Screw cover Surface applied O.G or flat muntins

#### **BENEFITS:**

Pre-Assembled and Pre-Glazed Architectural shapes available Anodized, painted or wood grain finishes available