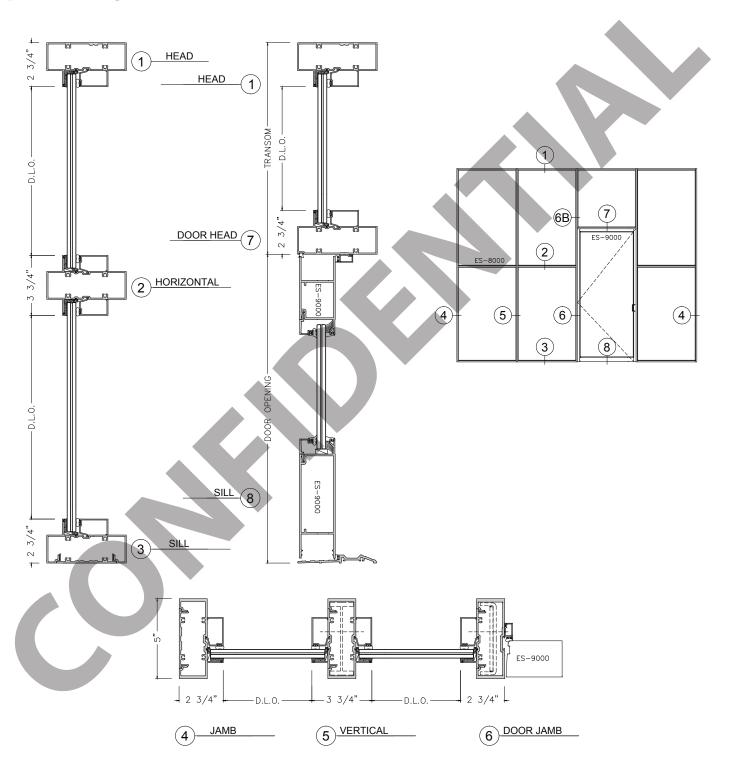

act resistant storefront system. This product is preassembled with screw spline and pre-glazed to be delivered ready to install. ES-8000 is compatible with ES-9000 impact door.

#### SYSTEM DESCRIPTION :

Large missile impact Frame depth: 5"

 $1\frac{3}{4}$ " sight line + 1" recessed fin Designed for %6" laminated glass Design Load: +130/-130 psf

Water Infiltration: 19.5 psf

Minimun curving radius for architectural shapes: 20"

Maximum size: 48" x 120"

U Value: 0,78 (with  $\frac{1}{4}$ " clear glass - 0,90 SGP - $\frac{1}{4}$ " Low-E glass)

#### CHARACTERISTICS:

Integral door adaptor Screw cover Surface applied O.G or flat muntins

#### **BENEFITS:**

Pre-Assembled and Pre-Glazed Architectural shapes available Anodized, painted or wood grain finishes available







# **DETAILS**









# **CONFIGURATIONS**



ES-8000 STOREFRONT WITH ES-9000 DOOR



# **MATERIALS**





## **GLASS**

LAMINATED GLASS **TEMPERED GLASS** 

% "Laminated Glass

#### FINISHES

**PAINT SERIGRAPHY DIGITAL PRINTING**  TECHOCL855

For more information about glass condition and finishes, consult TECNOGLASS

#### **ALUMINUM**

**ALLOY 6063 ALLOY 6005** 

#### **FINISHES**

| Acrinar Arcadia Silver      | UCFX10003V |
|-----------------------------|------------|
| ESP White                   | UC67122    |
| Duranar Bone White          | UC43350    |
| Polycrom LG Bronze          | UC107473   |
| Poycrom III KF-200          | UC97603    |
| Duranar Hateras white       | UC105261   |
| <b>Duranar Sanibel Sand</b> | UC105189   |
| Duranar Caribean Creme      | UC105191   |
| Policrom Bronze