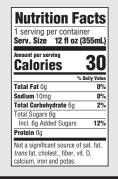

| 1 serving per container<br>Serv. Size 12 fl oz (355m                                       |           |
|--------------------------------------------------------------------------------------------|-----------|
| Amount per serving<br>Calories                                                             | 30        |
| %                                                                                          | Daily Val |
| Total Fat Og                                                                               | 0         |
| Sodium 10mg                                                                                | 0         |
| Total Carbohydrate 7g                                                                      | 3         |
| Total Sugars 6g                                                                            |           |
| Incl. 6g Added Sugars                                                                      | 12        |
| Protein Og                                                                                 |           |
| Not a significant source of<br>trans fat, cholest., fiber, vit<br>calcium, iron and potas. |           |