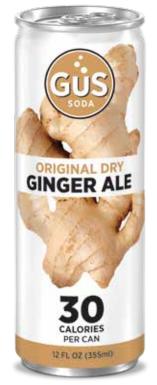

## ORIGINAL DRY GINGER ALE

GuS Original Dry Ginger Ale is crisp and spicy, made from the finest ginger root extract. Naturally sweetened and with only 30 calories per 12oz. can, it's full of flavor but light on the sugar.

Ingredients: Carbonated water, cane sugar, ginger root extract and other natural flavors, citric acid, caramel color, monk fruit extract, stevia extract.