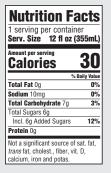

| 1 serving per container<br>Serv. Size 12 fl oz (355m                                       |           |
|--------------------------------------------------------------------------------------------|-----------|
| Amount per serving<br>Calories                                                             | 30        |
| %                                                                                          | Daily Val |
| Total Fat Og                                                                               | 0         |
| Sodium 10mg                                                                                | 0         |
| Total Carbohydrate 7g                                                                      | 3         |
| Total Sugars 6g                                                                            |           |
| Incl. 6g Added Sugars                                                                      | 12        |
| Protein Og                                                                                 |           |
| Not a significant source of<br>trans fat, cholest., fiber, vit<br>calcium, iron and potas. |           |