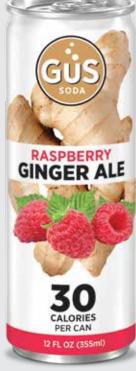

## RASPBERRY GINGER ALE

GuS Raspberry Ginger Ale is a flavorful blend of real ginger root extract and juicy raspberry. Naturally sweetened and with only 30 calories per 12oz. can, it's full of flavor but light on the sugar.

Ingredients: Carbonated water, cane sugar, ginger root extract and other natural flavors, citric acid, caramel color, monk fruit extract, stevia extract.