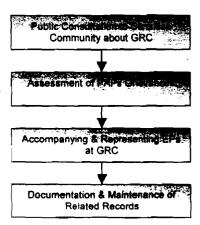

l maintain the related records of the proceedings of the gnevance redress committee and document all cases referred to it.

#### Task 10:Land Acquisition

The Society envisages a very limited role in the entire land acquisition process, as most activities are the responsibility of the competent authority. The task of the NGO in the acquisition process is one of facilitation. The various tasks related to this activity are envisaged as follows:

- 1. Preparation of land acquisition plan
- 2. Socio-economic survey of titleholders (THs)
- 3. Preparation of micro plans
- 4. Preparation and distribution of ID cards
- 5. Calculation of replacement value of land
- 6. Public consultation and disclosure

Preparation of Land Acquisition Plan

The steps to be followed for preparation of LA plan are:



ী

- 2:

- 1

- Collection of revenue maps of affected area
- Plotting of road section on the revenue map
- Identification of affected plots
- Identification of khatedars (plot owners) from the records of Rights at Tahasil Level
- Verification of revenue records followed by on-the-spot verification related to identified plots and owners to be
  carried out by The Society. For proper and effective verification, the NGO proposes to hire the services of retired
  revenue officials (Amin), having requisite experience and expertise.

Socio-economic Survey of Titleholders (THs)

- The steps to be followed include:
- Preparation of structured schedule
- Pre-testing of the same and modification/finalisation
- Recruitment and briefing of investigators, field enumerators
- Random field checking by