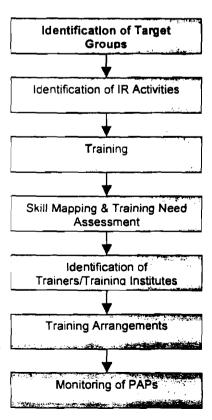

e Level Committee ALC) comprising village elders, school teacher, panchayat members and other influential persons in the village. VLC members will be identified during group discussion with the villagers.
- To ensure that the community adheres to the date fixed for shifting of deny
- On the day of shifting, The NGO will mobilise the community, facilitate
  in performing the rituals and ensure that deity is shifted as per discussion
  with the community.

#### Expected Output Of The Task

- Resettlement sites identified and finalised by community
- Displaced families relocated
- Affected CPRs relocated in consultation with community
- Enhanced CPRs
- Existing CPRs expanded to cope with the pressure/requirement of additional influx of PAPs
- Additional facilities created for host community



(أن

- )

J.

15, 1

:=:>)

#### Task 12:Income Restoration Activities

Development projects may have an adverse impact on the income of project-affected persons. They also have a negative impact on the socio-cultural systems of affected communities. The basic postulate of all developmental activities has to be that no one is worse off than before the project. Restoration of pre-project levels of income is an important part of rehabilitating socio-economic and cultural systems in affected communities.

To achieve this goal, preparation of IR programmes under Rehabilitation Action Plan should proceed exactly as it would have for any other economic development programme. IR schemes should be designed in consultation with the affected persons and should be explicitly approved by them. Incom