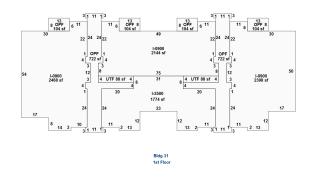

Case #: 2022CE002182

Address of Parcel in Violation: 5 SYCAMORE # 206 WINTER SPRINGS FL 32708

Inspector CODE OFFICER TERRI SANCHEZ **Date** DECEMBER 1, 2022

| Second for Service Service Company of the Company o | Comments/Corrections Needed                                                                                                                                                                                                  |
|--------------------------------------------------------------------------------------------------------------------------------------------------------------------------------------------------------------------------------------------------------------------------------------------------------------------------------------------------------------------------------------------------------------------------------------------------------------------------------------------------------------------------------------------------------------------------------------------------------------------------------------------------------------------------------------------------------------------------------------------------------------------------------------------------------------------------------------------------------------------------------------------------------------------------------------------------------------------------------------------------------------------------------------------------------------------------------------------------------------------------------------------------------------------------------------------------------------------------------------------------------------------------------------------------------------------------------------------------------------------------------------------------------------------------------------------------------------------------------------------------------------------------------------------------------------------------------------------------------------------------------------------------------------------------------------------------------------------------------------------------------------------------------------------------------------------------------------------------------------------------------------------------------------------------------------------------------------------------------------------------------------------------------------------------------------------------------------------------------------------------------|------------------------------------------------------------------------------------------------------------------------------------------------------------------------------------------------------------------------------|
| Violation Description  IPMC 304.10 STAIRWAYS, DECKS, PORCHES AND BALCONIES                                                                                                                                                                                                                                                                                                                                                                                                                                                                                                                                                                                                                                                                                                                                                                                                                                                                                                                                                                                                                                                                                                                                                                                                                                                                                                                                                                                                                                                                                                                                                                                                                                                                                                                                                                                                                                                                                                                                                                                                                                                     | PIECES OF SIDING ARE MISSING FROM THE WALLS. THE FLOOR COVERING APPEARS TO BE SEPERATING AND HAS SHARP EDGES. THERE ARE ALSO HOLES IN THE FLOORING. WEEDS GROWING OUT OF THE FLOORING OF THE BALCONY ON THE UNDERSIDE OF THE |
| IPMC 304.7 ROOFS AND DRAINAGE                                                                                                                                                                                                                                                                                                                                                                                                                                                                                                                                                                                                                                                                                                                                                                                                                                                                                                                                                                                                                                                                                                                                                                                                                                                                                                                                                                                                                                                                                                                                                                                                                                                                                                                                                                                                                                                                                                                                                                                                                                                                                                  | VERIFY LEAK HAS BEEN CORRECTED FROM ROOF. TREAT BLACK GROWTH ON THE PLYWOOD UNDER SIDE OF ROOF AREA. SEEN FROM PANTRY LOCATION.                                                                                              |
| IPMC 302.1 SANITATION                                                                                                                                                                                                                                                                                                                                                                                                                                                                                                                                                                                                                                                                                                                                                                                                                                                                                                                                                                                                                                                                                                                                                                                                                                                                                                                                                                                                                                                                                                                                                                                                                                                                                                                                                                                                                                                                                                                                                                                                                                                                                                          | THERE IS BLACK AND GREEN GROWTH ALL OVER THE BACK PORCH AREA THAT NEEDS TO BE CLEANED OFF.                                                                                                                                   |
| IPMC 302.3 SIDEWALKS AND DRIVEWAYS                                                                                                                                                                                                                                                                                                                                                                                                                                                                                                                                                                                                                                                                                                                                                                                                                                                                                                                                                                                                                                                                                                                                                                                                                                                                                                                                                                                                                                                                                                                                                                                                                                                                                                                                                                                                                                                                                                                                                                                                                                                                                             | THE SIDEWALK IN FRONT OF THE STAIRS GOING TO THE APARTMENT BUILDING HAS A LARGE GAP THAT COULD POSE AS A TRIPPING HAZARD. NEDS TO BE CORRECTED AS SOON AS POSSIBLE.                                                          |
| IPMC 304.2 PROTECTIVE TREATMENT                                                                                                                                                                                                                                                                                                                                                                                                                                                                                                                                                                                                                                                                                                                                                                                                                                                                                                                                                                                                                                                                                                                                                                                                                                                                                                                                                                                                                                                                                                                                                                                                                                                                                                                                                                                                                                                                                                                                                                                                                                                                                                | THE PAINT IS CHIPPING OFF THE BALCONY. PAINT NEEDS TO BE APPLIED AGAIN                                                                                                                                                       |

| IPMC 305.3 INTERIOR SURFACES             | THE WALLS NEAR THE FIREPLACE APPEAR TO HAVE STAINS. VERIFY THERE ARE NO MORE LEAKS IN UNIT. WALLS NEED TO BE TREATED AND PAINTED OR IF TO BADLY DAMAGED DRYWALL REPLACED IN THAT AREA. |
|------------------------------------------|----------------------------------------------------------------------------------------------------------------------------------------------------------------------------------------|
| IPMC 605.1 INSTALLATION                  | PORCH LIGHT ON THE DECK NEEDS A PROTECTIVE COVERING OVER IT.                                                                                                                           |
| IPMC 305.1 GENERAL INTERIOR<br>STUCTURE, | WALLS IN THE ROOM OFF THE KITCHEN NEED TO BE REINSTALLED ONCE IT HAS BEEN DETERMINED THE LEAK HAS BEEN CORRECTED FROM DAMAGE TO THE ROOF.                                              |