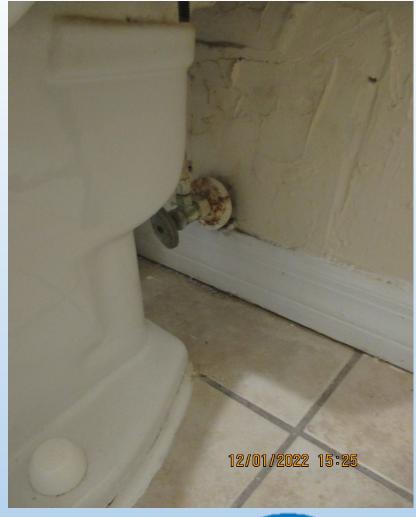

Inspector CODE OFFICER TERRI SANCHEZ **Date** DECEMBER 1, 2022

| Second for Service Service Company of the Company o | Comments/Corrections Needed                                                                                                                                                                                                  |
|--------------------------------------------------------------------------------------------------------------------------------------------------------------------------------------------------------------------------------------------------------------------------------------------------------------------------------------------------------------------------------------------------------------------------------------------------------------------------------------------------------------------------------------------------------------------------------------------------------------------------------------------------------------------------------------------------------------------------------------------------------------------------------------------------------------------------------------------------------------------------------------------------------------------------------------------------------------------------------------------------------------------------------------------------------------------------------------------------------------------------------------------------------------------------------------------------------------------------------------------------------------------------------------------------------------------------------------------------------------------------------------------------------------------------------------------------------------------------------------------------------------------------------------------------------------------------------------------------------------------------------------------------------------------------------------------------------------------------------------------------------------------------------------------------------------------------------------------------------------------------------------------------------------------------------------------------------------------------------------------------------------------------------------------------------------------------------------------------------------------------------|------------------------------------------------------------------------------------------------------------------------------------------------------------------------------------------------------------------------------|
| Violation Description  IPMC 304.10 STAIRWAYS, DECKS, PORCHES AND BALCONIES                                                                                                                                                                                                                                                                                                                                                                                                                                                                                                                                                                                                                                                                                                                                                                                                                                                                                                                                                                                                                                                                                                                                                                                                                                                                                                                                                                                                                                                                                                                                                                                                                                                                                                                                                                                                                                                                                                                                                                                                                                                     | PIECES OF SIDING ARE MISSING FROM THE WALLS. THE FLOOR COVERING APPEARS TO BE SEPERATING AND HAS SHARP EDGES. THERE ARE ALSO HOLES IN THE FLOORING. WEEDS GROWING OUT OF THE FLOORING OF THE BALCONY ON THE UNDERSIDE OF THE |
| IPMC 304.7 ROOFS AND DRAINAGE                                                                                                                                                                                                                                                                                                                                                                                                                                                                                                                                                                                                                                                                                                                                                                                                                                                                                                                                                                                                                                                                                                                                                                                                                                                                                                                                                                                                                                                                                                                                                                                                                                                                                                                                                                                                                                                                                                                                                                                                                                                                                                  | VERIFY LEAK HAS BEEN CORRECTED FROM ROOF. TREAT BLACK GROWTH ON THE PLYWOOD UNDER SIDE OF ROOF AREA. SEEN FROM PANTRY LOCATION.                                                                                              |
| IPMC 302.1 SANITATION                                                                                                                                                                                                                                                                                                                                                                                                                                                                                                                                                                                                                                                                                                                                                                                                                                                                                                                                                                                                                                                                                                                                                                                                                                                                                                                                                                                                                                                                                                                                                                                                                                                                                                                                                                                                                                                                                                                                                                                                                                                                                                          | THERE IS BLACK AND GREEN GROWTH ALL OVER THE BACK PORCH AREA THAT NEEDS TO BE CLEANED OFF.                                                                                                                                   |
| IPMC 302.3 SIDEWALKS AND DRIVEWAYS                                                                                                                                                                                                                                                                                                                                                                                                                                                                                                                                                                                                                                                                                                                                                                                                                                                                                                                                                                                                                                                                                                                                                                                                                                                                                                                                                                                                                                                                                                                                                                                                                                                                                                                                                                                                                                                                                                                                                                                                                                                                                             | THE SIDEWALK IN FRONT OF THE STAIRS GOING TO THE APARTMENT BUILDING HAS A LARGE GAP THAT COULD POSE AS A TRIPPING HAZARD. NEDS TO BE CORRECTED AS SOON AS POSSIBLE.                                                          |
| IPMC 304.2 PROTECTIVE TREATMENT                                                                                                                                                                                                                                                                                                                                                                                                                                                                                                                                                                                                                                                                                                                                                                                                                                                                                                                                                                                                                                                                                                                                                                                                                                                                                                                                                                                                                                                                                                                                                                                                                                                                                                                                                                                                                                                                                                                                                                                                                                                                                                | THE PAINT IS CHIPPING OFF THE BALCONY. PAINT NEEDS TO BE APPLIED AGAIN                                                                                                                                                       |

| IPMC 305.3 INTERIOR SURFACES             | THE WALLS NEAR THE FIREPLACE APPEAR TO HAVE STAINS. VERIFY THERE ARE NO MORE LEAKS IN UNIT. WALLS NEED TO BE TREATED AND PAINTED OR IF TO BADLY DAMAGED DRYWALL REPLACED IN THAT AREA. |
|------------------------------------------|----------------------------------------------------------------------------------------------------------------------------------------------------------------------------------------|
| IPMC 605.1 INSTALLATION                  | PORCH LIGHT ON THE DECK NEEDS A PROTECTIVE COVERING OVER IT.                                                                                                                           |
| IPMC 305.1 GENERAL INTERIOR<br>STUCTURE, | WALLS IN THE ROOM OFF THE KITCHEN NEED TO BE REINSTALLED ONCE IT HAS BEEN DETERMINED THE LEAK HAS BEEN CORRECTED FROM DAMAGE TO THE ROOF.                                              |