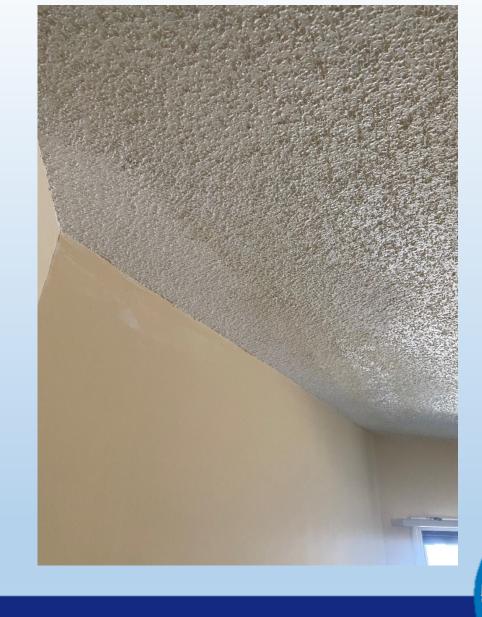

Inspector CODE OFFICER TERRI SANCHEZ **Date** DECEMBER 1, 2022

| Second for Service Service Company of the Company o | Comments/Corrections Needed                                                                                                                                                                                                  |
|--------------------------------------------------------------------------------------------------------------------------------------------------------------------------------------------------------------------------------------------------------------------------------------------------------------------------------------------------------------------------------------------------------------------------------------------------------------------------------------------------------------------------------------------------------------------------------------------------------------------------------------------------------------------------------------------------------------------------------------------------------------------------------------------------------------------------------------------------------------------------------------------------------------------------------------------------------------------------------------------------------------------------------------------------------------------------------------------------------------------------------------------------------------------------------------------------------------------------------------------------------------------------------------------------------------------------------------------------------------------------------------------------------------------------------------------------------------------------------------------------------------------------------------------------------------------------------------------------------------------------------------------------------------------------------------------------------------------------------------------------------------------------------------------------------------------------------------------------------------------------------------------------------------------------------------------------------------------------------------------------------------------------------------------------------------------------------------------------------------------------------|------------------------------------------------------------------------------------------------------------------------------------------------------------------------------------------------------------------------------|
| Violation Description  IPMC 304.10 STAIRWAYS, DECKS, PORCHES AND BALCONIES                                                                                                                                                                                                                                                                                                                                                                                                                                                                                                                                                                                                                                                                                                                                                                                                                                                                                                                                                                                                                                                                                                                                                                                                                                                                                                                                                                                                                                                                                                                                                                                                                                                                                                                                                                                                                                                                                                                                                                                                                                                     | PIECES OF SIDING ARE MISSING FROM THE WALLS. THE FLOOR COVERING APPEARS TO BE SEPERATING AND HAS SHARP EDGES. THERE ARE ALSO HOLES IN THE FLOORING. WEEDS GROWING OUT OF THE FLOORING OF THE BALCONY ON THE UNDERSIDE OF THE |
| IPMC 304.7 ROOFS AND DRAINAGE                                                                                                                                                                                                                                                                                                                                                                                                                                                                                                                                                                                                                                                                                                                                                                                                                                                                                                                                                                                                                                                                                                                                                                                                                                                                                                                                                                                                                                                                                                                                                                                                                                                                                                                                                                                                                                                                                                                                                                                                                                                                                                  | VERIFY LEAK HAS BEEN CORRECTED FROM ROOF. TREAT BLACK GROWTH ON THE PLYWOOD UNDER SIDE OF ROOF AREA. SEEN FROM PANTRY LOCATION.                                                                                              |
| IPMC 302.1 SANITATION                                                                                                                                                                                                                                                                                                                                                                                                                                                                                                                                                                                                                                                                                                                                                                                                                                                                                                                                                                                                                                                                                                                                                                                                                                                                                                                                                                                                                                                                                                                                                                                                                                                                                                                                                                                                                                                                                                                                                                                                                                                                                                          | THERE IS BLACK AND GREEN GROWTH ALL OVER THE BACK PORCH AREA THAT NEEDS TO BE CLEANED OFF.                                                                                                                                   |
| IPMC 302.3 SIDEWALKS AND DRIVEWAYS                                                                                                                                                                                                                                                                                                                                                                                                                                                                                                                                                                                                                                                                                                                                                                                                                                                                                                                                                                                                                                                                                                                                                                                                                                                                                                                                                                                                                                                                                                                                                                                                                                                                                                                                                                                                                                                                                                                                                                                                                                                                                             | THE SIDEWALK IN FRONT OF THE STAIRS GOING TO THE APARTMENT BUILDING HAS A LARGE GAP THAT COULD POSE AS A TRIPPING HAZARD. NEDS TO BE CORRECTED AS SOON AS POSSIBLE.                                                          |
| IPMC 304.2 PROTECTIVE TREATMENT                                                                                                                                                                                                                                                                                                                                                                                                                                                                                                                                                                                                                                                                                                                                                                                                                                                                                                                                                                                                                                                                                                                                                                                                                                                                                                                                                                                                                                                                                                                                                                                                                                                                                                                                                                                                                                                                                                                                                                                                                                                                                                | THE PAINT IS CHIPPING OFF THE BALCONY. PAINT NEEDS TO BE APPLIED AGAIN                                                                                                                                                       |

| IPMC 305.3 INTERIOR SURFACES             | THE WALLS NEAR THE FIREPLACE APPEAR TO HAVE STAINS. VERIFY THERE ARE NO MORE LEAKS IN UNIT. WALLS NEED TO BE TREATED AND PAINTED OR IF TO BADLY DAMAGED DRYWALL REPLACED IN THAT AREA. |
|------------------------------------------|----------------------------------------------------------------------------------------------------------------------------------------------------------------------------------------|
| IPMC 605.1 INSTALLATION                  | PORCH LIGHT ON THE DECK NEEDS A PROTECTIVE COVERING OVER IT.                                                                                                                           |
| IPMC 305.1 GENERAL INTERIOR<br>STUCTURE, | WALLS IN THE ROOM OFF THE KITCHEN NEED TO BE REINSTALLED ONCE IT HAS BEEN DETERMINED THE LEAK HAS BEEN CORRECTED FROM DAMAGE TO THE ROOF.                                              |