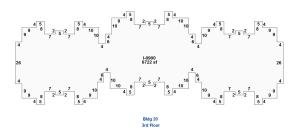

Case #: 2022CE002182

Address of Parcel in Violation: 5 SYCAMORE # 206 WINTER SPRINGS FL 32708

Inspector CODE OFFICER TERRI SANCHEZ **Date** DECEMBER 1, 2022

| Second for Service Service Company of the Company o | Comments/Corrections Needed                                                                                                                                                                                                  |
|--------------------------------------------------------------------------------------------------------------------------------------------------------------------------------------------------------------------------------------------------------------------------------------------------------------------------------------------------------------------------------------------------------------------------------------------------------------------------------------------------------------------------------------------------------------------------------------------------------------------------------------------------------------------------------------------------------------------------------------------------------------------------------------------------------------------------------------------------------------------------------------------------------------------------------------------------------------------------------------------------------------------------------------------------------------------------------------------------------------------------------------------------------------------------------------------------------------------------------------------------------------------------------------------------------------------------------------------------------------------------------------------------------------------------------------------------------------------------------------------------------------------------------------------------------------------------------------------------------------------------------------------------------------------------------------------------------------------------------------------------------------------------------------------------------------------------------------------------------------------------------------------------------------------------------------------------------------------------------------------------------------------------------------------------------------------------------------------------------------------------------|------------------------------------------------------------------------------------------------------------------------------------------------------------------------------------------------------------------------------|
| Violation Description  IPMC 304.10 STAIRWAYS, DECKS, PORCHES AND BALCONIES                                                                                                                                                                                                                                                                                                                                                                                                                                                                                                                                                                                                                                                                                                                                                                                                                                                                                                                                                                                                                                                                                                                                                                                                                                                                                                                                                                                                                                                                                                                                                                                                                                                                                                                                                                                                                                                                                                                                                                                                                                                     | PIECES OF SIDING ARE MISSING FROM THE WALLS. THE FLOOR COVERING APPEARS TO BE SEPERATING AND HAS SHARP EDGES. THERE ARE ALSO HOLES IN THE FLOORING. WEEDS GROWING OUT OF THE FLOORING OF THE BALCONY ON THE UNDERSIDE OF THE |
| IPMC 304.7 ROOFS AND DRAINAGE                                                                                                                                                                                                                                                                                                                                                                                                                                                                                                                                                                                                                                                                                                                                                                                                                                                                                                                                                                                                                                                                                                                                                                                                                                                                                                                                                                                                                                                                                                                                                                                                                                                                                                                                                                                                                                                                                                                                                                                                                                                                                                  | VERIFY LEAK HAS BEEN CORRECTED FROM ROOF. TREAT BLACK GROWTH ON THE PLYWOOD UNDER SIDE OF ROOF AREA. SEEN FROM PANTRY LOCATION.                                                                                              |
| IPMC 302.1 SANITATION                                                                                                                                                                                                                                                                                                                                                                                                                                                                                                                                                                                                                                                                                                                                                                                                                                                                                                                                                                                                                                                                                                                                                                                                                                                                                                                                                                                                                                                                                                                                                                                                                                                                                                                                                                                                                                                                                                                                                                                                                                                                                                          | THERE IS BLACK AND GREEN GROWTH ALL OVER THE BACK PORCH AREA THAT NEEDS TO BE CLEANED OFF.                                                                                                                                   |
| IPMC 302.3 SIDEWALKS AND DRIVEWAYS                                                                                                                                                                                                                                                                                                                                                                                                                                                                                                                                                                                                                                                                                                                                                                                                                                                                                                                                                                                                                                                                                                                                                                                                                                                                                                                                                                                                                                                                                                                                                                                                                                                                                                                                                                                                                                                                                                                                                                                                                                                                                             | THE SIDEWALK IN FRONT OF THE STAIRS GOING TO THE APARTMENT BUILDING HAS A LARGE GAP THAT COULD POSE AS A TRIPPING HAZARD. NEDS TO BE CORRECTED AS SOON AS POSSIBLE.                                                          |
| IPMC 304.2 PROTECTIVE TREATMENT                                                                                                                                                                                                                                                                                                                                                                                                                                                                                                                                                                                                                                                                                                                                                                                                                                                                                                                                                                                                                                                                                                                                                                                                                                                                                                                                                                                                                                                                                                                                                                                                                                                                                                                                                                                                                                                                                                                                                                                                                                                                                                | THE PAINT IS CHIPPING OFF THE BALCONY. PAINT NEEDS TO BE APPLIED AGAIN                                                                                                                                                       |

| IPMC 305.3 INTERIOR SURFACES             | THE WALLS NEAR THE FIREPLACE APPEAR TO HAVE STAINS. VERIFY THERE ARE NO MORE LEAKS IN UNIT. WALLS NEED TO BE TREATED AND PAINTED OR IF TO BADLY DAMAGED DRYWALL REPLACED IN THAT AREA. |
|------------------------------------------|----------------------------------------------------------------------------------------------------------------------------------------------------------------------------------------|
| IPMC 605.1 INSTALLATION                  | PORCH LIGHT ON THE DECK NEEDS A PROTECTIVE COVERING OVER IT.                                                                                                                           |
| IPMC 305.1 GENERAL INTERIOR<br>STUCTURE, | WALLS IN THE ROOM OFF THE KITCHEN NEED TO BE REINSTALLED ONCE IT HAS BEEN DETERMINED THE LEAK HAS BEEN CORRECTED FROM DAMAGE TO THE ROOF.                                              |