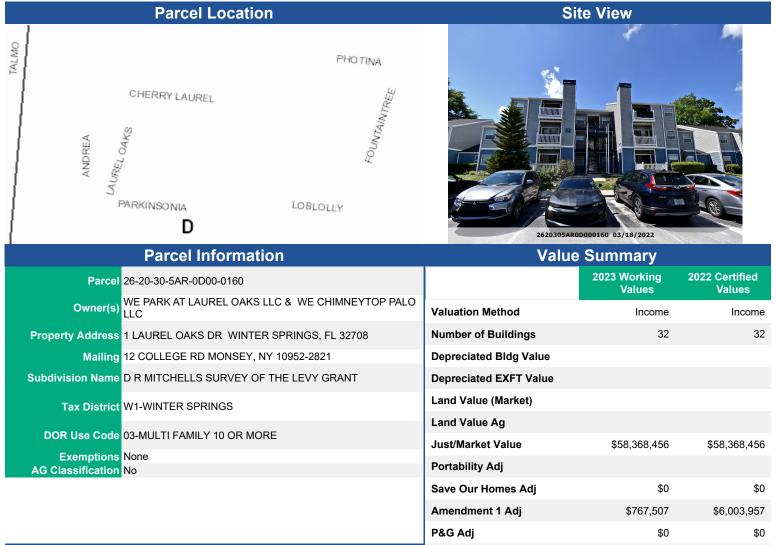

PARCEL OWNER:

WE PARK AT LAUREL OAKS LLC & WE CHIMNEYTOP PALO LLC 12 COLLEGE RD.

MONSEY NY 10952-2821

THE AVENUES AT WINTER SPRINGS 1 LAUREL OAKS DR. WINTER SPRINGS, FL 32708