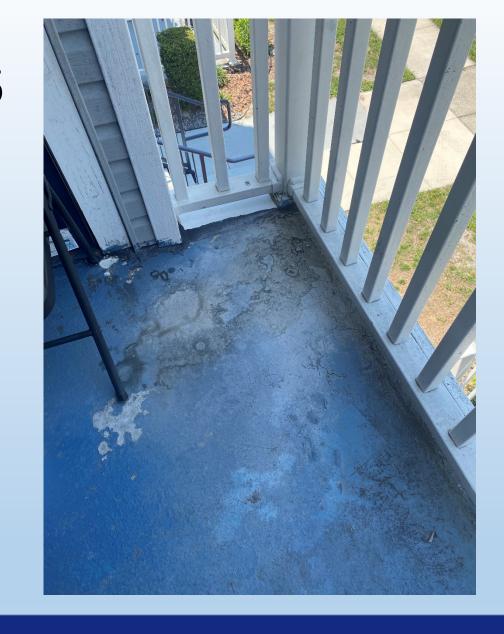

Inspector CODE OFFICER TERRI SANCHEZ **Date** DECEMBER 1, 2022

| Second for Service Service Company of the Company o | Comments/Corrections Needed                                                                                                                                                                                                  |
|--------------------------------------------------------------------------------------------------------------------------------------------------------------------------------------------------------------------------------------------------------------------------------------------------------------------------------------------------------------------------------------------------------------------------------------------------------------------------------------------------------------------------------------------------------------------------------------------------------------------------------------------------------------------------------------------------------------------------------------------------------------------------------------------------------------------------------------------------------------------------------------------------------------------------------------------------------------------------------------------------------------------------------------------------------------------------------------------------------------------------------------------------------------------------------------------------------------------------------------------------------------------------------------------------------------------------------------------------------------------------------------------------------------------------------------------------------------------------------------------------------------------------------------------------------------------------------------------------------------------------------------------------------------------------------------------------------------------------------------------------------------------------------------------------------------------------------------------------------------------------------------------------------------------------------------------------------------------------------------------------------------------------------------------------------------------------------------------------------------------------------|------------------------------------------------------------------------------------------------------------------------------------------------------------------------------------------------------------------------------|
| Violation Description  IPMC 304.10 STAIRWAYS, DECKS, PORCHES AND BALCONIES                                                                                                                                                                                                                                                                                                                                                                                                                                                                                                                                                                                                                                                                                                                                                                                                                                                                                                                                                                                                                                                                                                                                                                                                                                                                                                                                                                                                                                                                                                                                                                                                                                                                                                                                                                                                                                                                                                                                                                                                                                                     | PIECES OF SIDING ARE MISSING FROM THE WALLS. THE FLOOR COVERING APPEARS TO BE SEPERATING AND HAS SHARP EDGES. THERE ARE ALSO HOLES IN THE FLOORING. WEEDS GROWING OUT OF THE FLOORING OF THE BALCONY ON THE UNDERSIDE OF THE |
| IPMC 304.7 ROOFS AND DRAINAGE                                                                                                                                                                                                                                                                                                                                                                                                                                                                                                                                                                                                                                                                                                                                                                                                                                                                                                                                                                                                                                                                                                                                                                                                                                                                                                                                                                                                                                                                                                                                                                                                                                                                                                                                                                                                                                                                                                                                                                                                                                                                                                  | VERIFY LEAK HAS BEEN CORRECTED FROM ROOF. TREAT BLACK GROWTH ON THE PLYWOOD UNDER SIDE OF ROOF AREA. SEEN FROM PANTRY LOCATION.                                                                                              |
| IPMC 302.1 SANITATION                                                                                                                                                                                                                                                                                                                                                                                                                                                                                                                                                                                                                                                                                                                                                                                                                                                                                                                                                                                                                                                                                                                                                                                                                                                                                                                                                                                                                                                                                                                                                                                                                                                                                                                                                                                                                                                                                                                                                                                                                                                                                                          | THERE IS BLACK AND GREEN GROWTH ALL OVER THE BACK PORCH AREA THAT NEEDS TO BE CLEANED OFF.                                                                                                                                   |
| IPMC 302.3 SIDEWALKS AND DRIVEWAYS                                                                                                                                                                                                                                                                                                                                                                                                                                                                                                                                                                                                                                                                                                                                                                                                                                                                                                                                                                                                                                                                                                                                                                                                                                                                                                                                                                                                                                                                                                                                                                                                                                                                                                                                                                                                                                                                                                                                                                                                                                                                                             | THE SIDEWALK IN FRONT OF THE STAIRS GOING TO THE APARTMENT BUILDING HAS A LARGE GAP THAT COULD POSE AS A TRIPPING HAZARD. NEDS TO BE CORRECTED AS SOON AS POSSIBLE.                                                          |
| IPMC 304.2 PROTECTIVE TREATMENT                                                                                                                                                                                                                                                                                                                                                                                                                                                                                                                                                                                                                                                                                                                                                                                                                                                                                                                                                                                                                                                                                                                                                                                                                                                                                                                                                                                                                                                                                                                                                                                                                                                                                                                                                                                                                                                                                                                                                                                                                                                                                                | THE PAINT IS CHIPPING OFF THE BALCONY. PAINT NEEDS TO BE APPLIED AGAIN                                                                                                                                                       |