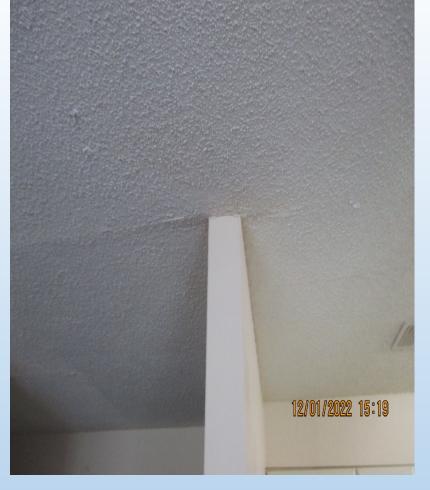

Inspector CODE OFFICER TERRI SANCHEZ **Date** DECEMBER 1, 2022

| Second for Service Service Company of the Company o | Comments/Corrections Needed                                                                                                                                                                                                  |
|--------------------------------------------------------------------------------------------------------------------------------------------------------------------------------------------------------------------------------------------------------------------------------------------------------------------------------------------------------------------------------------------------------------------------------------------------------------------------------------------------------------------------------------------------------------------------------------------------------------------------------------------------------------------------------------------------------------------------------------------------------------------------------------------------------------------------------------------------------------------------------------------------------------------------------------------------------------------------------------------------------------------------------------------------------------------------------------------------------------------------------------------------------------------------------------------------------------------------------------------------------------------------------------------------------------------------------------------------------------------------------------------------------------------------------------------------------------------------------------------------------------------------------------------------------------------------------------------------------------------------------------------------------------------------------------------------------------------------------------------------------------------------------------------------------------------------------------------------------------------------------------------------------------------------------------------------------------------------------------------------------------------------------------------------------------------------------------------------------------------------------|------------------------------------------------------------------------------------------------------------------------------------------------------------------------------------------------------------------------------|
| Violation Description  IPMC 304.10 STAIRWAYS, DECKS, PORCHES AND BALCONIES                                                                                                                                                                                                                                                                                                                                                                                                                                                                                                                                                                                                                                                                                                                                                                                                                                                                                                                                                                                                                                                                                                                                                                                                                                                                                                                                                                                                                                                                                                                                                                                                                                                                                                                                                                                                                                                                                                                                                                                                                                                     | PIECES OF SIDING ARE MISSING FROM THE WALLS. THE FLOOR COVERING APPEARS TO BE SEPERATING AND HAS SHARP EDGES. THERE ARE ALSO HOLES IN THE FLOORING. WEEDS GROWING OUT OF THE FLOORING OF THE BALCONY ON THE UNDERSIDE OF THE |
| IPMC 304.7 ROOFS AND DRAINAGE                                                                                                                                                                                                                                                                                                                                                                                                                                                                                                                                                                                                                                                                                                                                                                                                                                                                                                                                                                                                                                                                                                                                                                                                                                                                                                                                                                                                                                                                                                                                                                                                                                                                                                                                                                                                                                                                                                                                                                                                                                                                                                  | VERIFY LEAK HAS BEEN CORRECTED FROM ROOF. TREAT BLACK GROWTH ON THE PLYWOOD UNDER SIDE OF ROOF AREA. SEEN FROM PANTRY LOCATION.                                                                                              |
| IPMC 302.1 SANITATION                                                                                                                                                                                                                                                                                                                                                                                                                                                                                                                                                                                                                                                                                                                                                                                                                                                                                                                                                                                                                                                                                                                                                                                                                                                                                                                                                                                                                                                                                                                                                                                                                                                                                                                                                                                                                                                                                                                                                                                                                                                                                                          | THERE IS BLACK AND GREEN GROWTH ALL OVER THE BACK PORCH AREA THAT NEEDS TO BE CLEANED OFF.                                                                                                                                   |
| IPMC 302.3 SIDEWALKS AND DRIVEWAYS                                                                                                                                                                                                                                                                                                                                                                                                                                                                                                                                                                                                                                                                                                                                                                                                                                                                                                                                                                                                                                                                                                                                                                                                                                                                                                                                                                                                                                                                                                                                                                                                                                                                                                                                                                                                                                                                                                                                                                                                                                                                                             | THE SIDEWALK IN FRONT OF THE STAIRS GOING TO THE APARTMENT BUILDING HAS A LARGE GAP THAT COULD POSE AS A TRIPPING HAZARD. NEDS TO BE CORRECTED AS SOON AS POSSIBLE.                                                          |
| IPMC 304.2 PROTECTIVE TREATMENT                                                                                                                                                                                                                                                                                                                                                                                                                                                                                                                                                                                                                                                                                                                                                                                                                                                                                                                                                                                                                                                                                                                                                                                                                                                                                                                                                                                                                                                                                                                                                                                                                                                                                                                                                                                                                                                                                                                                                                                                                                                                                                | THE PAINT IS CHIPPING OFF THE BALCONY. PAINT NEEDS TO BE APPLIED AGAIN                                                                                                                                                       |

| IPMC 305.3 INTERIOR SURFACES             | THE WALLS NEAR THE FIREPLACE APPEAR TO HAVE STAINS. VERIFY THERE ARE NO MORE LEAKS IN UNIT. WALLS NEED TO BE TREATED AND PAINTED OR IF TO BADLY DAMAGED DRYWALL REPLACED IN THAT AREA. |
|------------------------------------------|----------------------------------------------------------------------------------------------------------------------------------------------------------------------------------------|
| IPMC 605.1 INSTALLATION                  | PORCH LIGHT ON THE DECK NEEDS A PROTECTIVE COVERING OVER IT.                                                                                                                           |
| IPMC 305.1 GENERAL INTERIOR<br>STUCTURE, | WALLS IN THE ROOM OFF THE KITCHEN NEED TO BE REINSTALLED ONCE IT HAS BEEN DETERMINED THE LEAK HAS BEEN CORRECTED FROM DAMAGE TO THE ROOF.                                              |