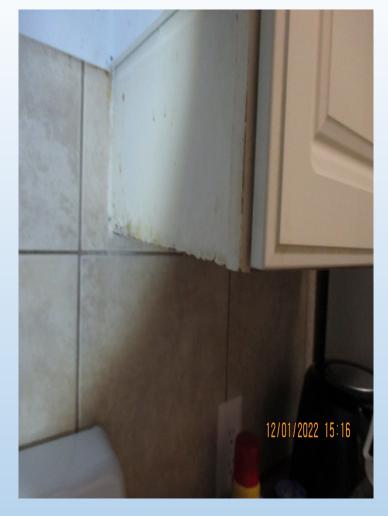

Inspector CODE OFFICER TERRI SANCHEZ **Date** DECEMBER 1, 2022

| Second for Service Service Company of the Company o | Comments/Corrections Needed                                                                                                                                                                                                  |
|--------------------------------------------------------------------------------------------------------------------------------------------------------------------------------------------------------------------------------------------------------------------------------------------------------------------------------------------------------------------------------------------------------------------------------------------------------------------------------------------------------------------------------------------------------------------------------------------------------------------------------------------------------------------------------------------------------------------------------------------------------------------------------------------------------------------------------------------------------------------------------------------------------------------------------------------------------------------------------------------------------------------------------------------------------------------------------------------------------------------------------------------------------------------------------------------------------------------------------------------------------------------------------------------------------------------------------------------------------------------------------------------------------------------------------------------------------------------------------------------------------------------------------------------------------------------------------------------------------------------------------------------------------------------------------------------------------------------------------------------------------------------------------------------------------------------------------------------------------------------------------------------------------------------------------------------------------------------------------------------------------------------------------------------------------------------------------------------------------------------------------|------------------------------------------------------------------------------------------------------------------------------------------------------------------------------------------------------------------------------|
| Violation Description  IPMC 304.10 STAIRWAYS, DECKS, PORCHES AND BALCONIES                                                                                                                                                                                                                                                                                                                                                                                                                                                                                                                                                                                                                                                                                                                                                                                                                                                                                                                                                                                                                                                                                                                                                                                                                                                                                                                                                                                                                                                                                                                                                                                                                                                                                                                                                                                                                                                                                                                                                                                                                                                     | PIECES OF SIDING ARE MISSING FROM THE WALLS. THE FLOOR COVERING APPEARS TO BE SEPERATING AND HAS SHARP EDGES. THERE ARE ALSO HOLES IN THE FLOORING. WEEDS GROWING OUT OF THE FLOORING OF THE BALCONY ON THE UNDERSIDE OF THE |
| IPMC 304.7 ROOFS AND DRAINAGE                                                                                                                                                                                                                                                                                                                                                                                                                                                                                                                                                                                                                                                                                                                                                                                                                                                                                                                                                                                                                                                                                                                                                                                                                                                                                                                                                                                                                                                                                                                                                                                                                                                                                                                                                                                                                                                                                                                                                                                                                                                                                                  | VERIFY LEAK HAS BEEN CORRECTED FROM ROOF. TREAT BLACK GROWTH ON THE PLYWOOD UNDER SIDE OF ROOF AREA. SEEN FROM PANTRY LOCATION.                                                                                              |
| IPMC 302.1 SANITATION                                                                                                                                                                                                                                                                                                                                                                                                                                                                                                                                                                                                                                                                                                                                                                                                                                                                                                                                                                                                                                                                                                                                                                                                                                                                                                                                                                                                                                                                                                                                                                                                                                                                                                                                                                                                                                                                                                                                                                                                                                                                                                          | THERE IS BLACK AND GREEN GROWTH ALL OVER THE BACK PORCH AREA THAT NEEDS TO BE CLEANED OFF.                                                                                                                                   |
| IPMC 302.3 SIDEWALKS AND DRIVEWAYS                                                                                                                                                                                                                                                                                                                                                                                                                                                                                                                                                                                                                                                                                                                                                                                                                                                                                                                                                                                                                                                                                                                                                                                                                                                                                                                                                                                                                                                                                                                                                                                                                                                                                                                                                                                                                                                                                                                                                                                                                                                                                             | THE SIDEWALK IN FRONT OF THE STAIRS GOING TO THE APARTMENT BUILDING HAS A LARGE GAP THAT COULD POSE AS A TRIPPING HAZARD. NEDS TO BE CORRECTED AS SOON AS POSSIBLE.                                                          |
| IPMC 304.2 PROTECTIVE TREATMENT                                                                                                                                                                                                                                                                                                                                                                                                                                                                                                                                                                                                                                                                                                                                                                                                                                                                                                                                                                                                                                                                                                                                                                                                                                                                                                                                                                                                                                                                                                                                                                                                                                                                                                                                                                                                                                                                                                                                                                                                                                                                                                | THE PAINT IS CHIPPING OFF THE BALCONY. PAINT NEEDS TO BE APPLIED AGAIN                                                                                                                                                       |

| IPMC 305.3 INTERIOR SURFACES             | THE WALLS NEAR THE FIREPLACE APPEAR TO HAVE STAINS. VERIFY THERE ARE NO MORE LEAKS IN UNIT. WALLS NEED TO BE TREATED AND PAINTED OR IF TO BADLY DAMAGED DRYWALL REPLACED IN THAT AREA. |
|------------------------------------------|----------------------------------------------------------------------------------------------------------------------------------------------------------------------------------------|
| IPMC 605.1 INSTALLATION                  | PORCH LIGHT ON THE DECK NEEDS A PROTECTIVE COVERING OVER IT.                                                                                                                           |
| IPMC 305.1 GENERAL INTERIOR<br>STUCTURE, | WALLS IN THE ROOM OFF THE KITCHEN NEED TO BE REINSTALLED ONCE IT HAS BEEN DETERMINED THE LEAK HAS BEEN CORRECTED FROM DAMAGE TO THE ROOF.                                              |