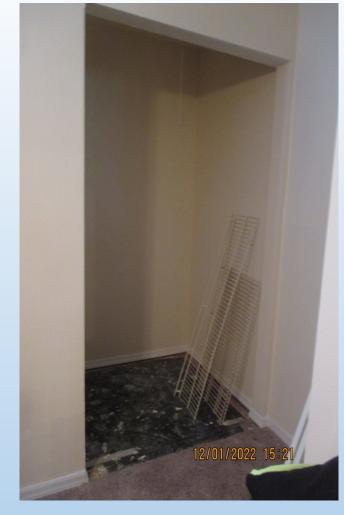

Inspector CODE OFFICER TERRI SANCHEZ **Date** DECEMBER 1, 2022

| Second for Service Service Company of the Company o | Comments/Corrections Needed                                                                                                                                                                                                  |
|--------------------------------------------------------------------------------------------------------------------------------------------------------------------------------------------------------------------------------------------------------------------------------------------------------------------------------------------------------------------------------------------------------------------------------------------------------------------------------------------------------------------------------------------------------------------------------------------------------------------------------------------------------------------------------------------------------------------------------------------------------------------------------------------------------------------------------------------------------------------------------------------------------------------------------------------------------------------------------------------------------------------------------------------------------------------------------------------------------------------------------------------------------------------------------------------------------------------------------------------------------------------------------------------------------------------------------------------------------------------------------------------------------------------------------------------------------------------------------------------------------------------------------------------------------------------------------------------------------------------------------------------------------------------------------------------------------------------------------------------------------------------------------------------------------------------------------------------------------------------------------------------------------------------------------------------------------------------------------------------------------------------------------------------------------------------------------------------------------------------------------|------------------------------------------------------------------------------------------------------------------------------------------------------------------------------------------------------------------------------|
| Violation Description  IPMC 304.10 STAIRWAYS, DECKS, PORCHES AND BALCONIES                                                                                                                                                                                                                                                                                                                                                                                                                                                                                                                                                                                                                                                                                                                                                                                                                                                                                                                                                                                                                                                                                                                                                                                                                                                                                                                                                                                                                                                                                                                                                                                                                                                                                                                                                                                                                                                                                                                                                                                                                                                     | PIECES OF SIDING ARE MISSING FROM THE WALLS. THE FLOOR COVERING APPEARS TO BE SEPERATING AND HAS SHARP EDGES. THERE ARE ALSO HOLES IN THE FLOORING. WEEDS GROWING OUT OF THE FLOORING OF THE BALCONY ON THE UNDERSIDE OF THE |
| IPMC 304.7 ROOFS AND DRAINAGE                                                                                                                                                                                                                                                                                                                                                                                                                                                                                                                                                                                                                                                                                                                                                                                                                                                                                                                                                                                                                                                                                                                                                                                                                                                                                                                                                                                                                                                                                                                                                                                                                                                                                                                                                                                                                                                                                                                                                                                                                                                                                                  | VERIFY LEAK HAS BEEN CORRECTED FROM ROOF. TREAT BLACK GROWTH ON THE PLYWOOD UNDER SIDE OF ROOF AREA. SEEN FROM PANTRY LOCATION.                                                                                              |
| IPMC 302.1 SANITATION                                                                                                                                                                                                                                                                                                                                                                                                                                                                                                                                                                                                                                                                                                                                                                                                                                                                                                                                                                                                                                                                                                                                                                                                                                                                                                                                                                                                                                                                                                                                                                                                                                                                                                                                                                                                                                                                                                                                                                                                                                                                                                          | THERE IS BLACK AND GREEN GROWTH ALL OVER THE BACK PORCH AREA THAT NEEDS TO BE CLEANED OFF.                                                                                                                                   |
| IPMC 302.3 SIDEWALKS AND DRIVEWAYS                                                                                                                                                                                                                                                                                                                                                                                                                                                                                                                                                                                                                                                                                                                                                                                                                                                                                                                                                                                                                                                                                                                                                                                                                                                                                                                                                                                                                                                                                                                                                                                                                                                                                                                                                                                                                                                                                                                                                                                                                                                                                             | THE SIDEWALK IN FRONT OF THE STAIRS GOING TO THE APARTMENT BUILDING HAS A LARGE GAP THAT COULD POSE AS A TRIPPING HAZARD. NEDS TO BE CORRECTED AS SOON AS POSSIBLE.                                                          |
| IPMC 304.2 PROTECTIVE TREATMENT                                                                                                                                                                                                                                                                                                                                                                                                                                                                                                                                                                                                                                                                                                                                                                                                                                                                                                                                                                                                                                                                                                                                                                                                                                                                                                                                                                                                                                                                                                                                                                                                                                                                                                                                                                                                                                                                                                                                                                                                                                                                                                | THE PAINT IS CHIPPING OFF THE BALCONY. PAINT NEEDS TO BE APPLIED AGAIN                                                                                                                                                       |

| IPMC 305.3 INTERIOR SURFACES             | THE WALLS NEAR THE FIREPLACE APPEAR TO HAVE STAINS. VERIFY THERE ARE NO MORE LEAKS IN UNIT. WALLS NEED TO BE TREATED AND PAINTED OR IF TO BADLY DAMAGED DRYWALL REPLACED IN THAT AREA. |
|------------------------------------------|----------------------------------------------------------------------------------------------------------------------------------------------------------------------------------------|
| IPMC 605.1 INSTALLATION                  | PORCH LIGHT ON THE DECK NEEDS A PROTECTIVE COVERING OVER IT.                                                                                                                           |
| IPMC 305.1 GENERAL INTERIOR<br>STUCTURE, | WALLS IN THE ROOM OFF THE KITCHEN NEED TO BE REINSTALLED ONCE IT HAS BEEN DETERMINED THE LEAK HAS BEEN CORRECTED FROM DAMAGE TO THE ROOF.                                              |