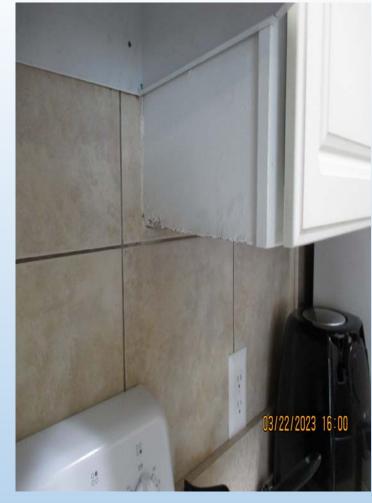

Inspector CODE OFFICER TERRI SANCHEZ **Date** DECEMBER 1, 2022

| Second for Service Service Company of the Company o | Comments/Corrections Needed                                                                                                                                                                                                  |
|--------------------------------------------------------------------------------------------------------------------------------------------------------------------------------------------------------------------------------------------------------------------------------------------------------------------------------------------------------------------------------------------------------------------------------------------------------------------------------------------------------------------------------------------------------------------------------------------------------------------------------------------------------------------------------------------------------------------------------------------------------------------------------------------------------------------------------------------------------------------------------------------------------------------------------------------------------------------------------------------------------------------------------------------------------------------------------------------------------------------------------------------------------------------------------------------------------------------------------------------------------------------------------------------------------------------------------------------------------------------------------------------------------------------------------------------------------------------------------------------------------------------------------------------------------------------------------------------------------------------------------------------------------------------------------------------------------------------------------------------------------------------------------------------------------------------------------------------------------------------------------------------------------------------------------------------------------------------------------------------------------------------------------------------------------------------------------------------------------------------------------|------------------------------------------------------------------------------------------------------------------------------------------------------------------------------------------------------------------------------|
| Violation Description  IPMC 304.10 STAIRWAYS, DECKS, PORCHES AND BALCONIES                                                                                                                                                                                                                                                                                                                                                                                                                                                                                                                                                                                                                                                                                                                                                                                                                                                                                                                                                                                                                                                                                                                                                                                                                                                                                                                                                                                                                                                                                                                                                                                                                                                                                                                                                                                                                                                                                                                                                                                                                                                     | PIECES OF SIDING ARE MISSING FROM THE WALLS. THE FLOOR COVERING APPEARS TO BE SEPERATING AND HAS SHARP EDGES. THERE ARE ALSO HOLES IN THE FLOORING. WEEDS GROWING OUT OF THE FLOORING OF THE BALCONY ON THE UNDERSIDE OF THE |
| IPMC 304.7 ROOFS AND DRAINAGE                                                                                                                                                                                                                                                                                                                                                                                                                                                                                                                                                                                                                                                                                                                                                                                                                                                                                                                                                                                                                                                                                                                                                                                                                                                                                                                                                                                                                                                                                                                                                                                                                                                                                                                                                                                                                                                                                                                                                                                                                                                                                                  | VERIFY LEAK HAS BEEN CORRECTED FROM ROOF. TREAT BLACK GROWTH ON THE PLYWOOD UNDER SIDE OF ROOF AREA. SEEN FROM PANTRY LOCATION.                                                                                              |
| IPMC 302.1 SANITATION                                                                                                                                                                                                                                                                                                                                                                                                                                                                                                                                                                                                                                                                                                                                                                                                                                                                                                                                                                                                                                                                                                                                                                                                                                                                                                                                                                                                                                                                                                                                                                                                                                                                                                                                                                                                                                                                                                                                                                                                                                                                                                          | THERE IS BLACK AND GREEN GROWTH ALL OVER THE BACK PORCH AREA THAT NEEDS TO BE CLEANED OFF.                                                                                                                                   |
| IPMC 302.3 SIDEWALKS AND DRIVEWAYS                                                                                                                                                                                                                                                                                                                                                                                                                                                                                                                                                                                                                                                                                                                                                                                                                                                                                                                                                                                                                                                                                                                                                                                                                                                                                                                                                                                                                                                                                                                                                                                                                                                                                                                                                                                                                                                                                                                                                                                                                                                                                             | THE SIDEWALK IN FRONT OF THE STAIRS GOING TO THE APARTMENT BUILDING HAS A LARGE GAP THAT COULD POSE AS A TRIPPING HAZARD. NEDS TO BE CORRECTED AS SOON AS POSSIBLE.                                                          |
| IPMC 304.2 PROTECTIVE TREATMENT                                                                                                                                                                                                                                                                                                                                                                                                                                                                                                                                                                                                                                                                                                                                                                                                                                                                                                                                                                                                                                                                                                                                                                                                                                                                                                                                                                                                                                                                                                                                                                                                                                                                                                                                                                                                                                                                                                                                                                                                                                                                                                | THE PAINT IS CHIPPING OFF THE BALCONY. PAINT NEEDS TO BE APPLIED AGAIN                                                                                                                                                       |

| IPMC 305.3 INTERIOR SURFACES             | THE WALLS NEAR THE FIREPLACE APPEAR TO HAVE STAINS. VERIFY THERE ARE NO MORE LEAKS IN UNIT. WALLS NEED TO BE TREATED AND PAINTED OR IF TO BADLY DAMAGED DRYWALL REPLACED IN THAT AREA. |
|------------------------------------------|----------------------------------------------------------------------------------------------------------------------------------------------------------------------------------------|
| IPMC 605.1 INSTALLATION                  | PORCH LIGHT ON THE DECK NEEDS A PROTECTIVE COVERING OVER IT.                                                                                                                           |
| IPMC 305.1 GENERAL INTERIOR<br>STUCTURE, | WALLS IN THE ROOM OFF THE KITCHEN NEED TO BE REINSTALLED ONCE IT HAS BEEN DETERMINED THE LEAK HAS BEEN CORRECTED FROM DAMAGE TO THE ROOF.                                              |