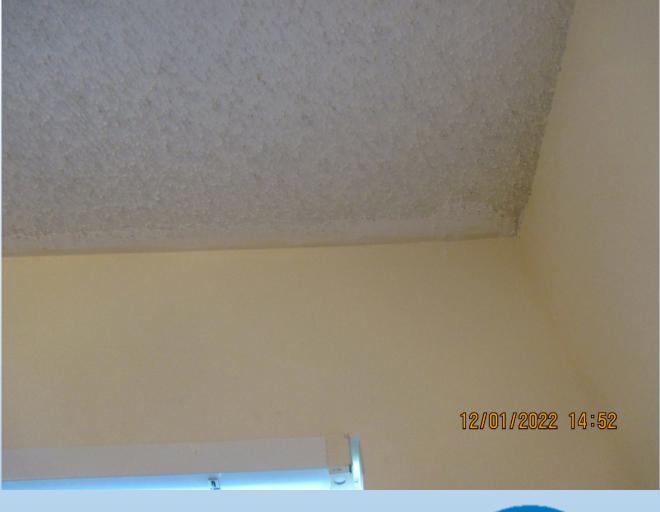

Inspector CODE OFFICER TERRI SANCHEZ **Date** DECEMBER 1, 2022

| Second for Service Service Company of the Company o | Comments/Corrections Needed                                                                                                                                                                                                  |
|--------------------------------------------------------------------------------------------------------------------------------------------------------------------------------------------------------------------------------------------------------------------------------------------------------------------------------------------------------------------------------------------------------------------------------------------------------------------------------------------------------------------------------------------------------------------------------------------------------------------------------------------------------------------------------------------------------------------------------------------------------------------------------------------------------------------------------------------------------------------------------------------------------------------------------------------------------------------------------------------------------------------------------------------------------------------------------------------------------------------------------------------------------------------------------------------------------------------------------------------------------------------------------------------------------------------------------------------------------------------------------------------------------------------------------------------------------------------------------------------------------------------------------------------------------------------------------------------------------------------------------------------------------------------------------------------------------------------------------------------------------------------------------------------------------------------------------------------------------------------------------------------------------------------------------------------------------------------------------------------------------------------------------------------------------------------------------------------------------------------------------|------------------------------------------------------------------------------------------------------------------------------------------------------------------------------------------------------------------------------|
| Violation Description  IPMC 304.10 STAIRWAYS, DECKS, PORCHES AND BALCONIES                                                                                                                                                                                                                                                                                                                                                                                                                                                                                                                                                                                                                                                                                                                                                                                                                                                                                                                                                                                                                                                                                                                                                                                                                                                                                                                                                                                                                                                                                                                                                                                                                                                                                                                                                                                                                                                                                                                                                                                                                                                     | PIECES OF SIDING ARE MISSING FROM THE WALLS. THE FLOOR COVERING APPEARS TO BE SEPERATING AND HAS SHARP EDGES. THERE ARE ALSO HOLES IN THE FLOORING. WEEDS GROWING OUT OF THE FLOORING OF THE BALCONY ON THE UNDERSIDE OF THE |
| IPMC 304.7 ROOFS AND DRAINAGE                                                                                                                                                                                                                                                                                                                                                                                                                                                                                                                                                                                                                                                                                                                                                                                                                                                                                                                                                                                                                                                                                                                                                                                                                                                                                                                                                                                                                                                                                                                                                                                                                                                                                                                                                                                                                                                                                                                                                                                                                                                                                                  | VERIFY LEAK HAS BEEN CORRECTED FROM ROOF. TREAT BLACK GROWTH ON THE PLYWOOD UNDER SIDE OF ROOF AREA. SEEN FROM PANTRY LOCATION.                                                                                              |
| IPMC 302.1 SANITATION                                                                                                                                                                                                                                                                                                                                                                                                                                                                                                                                                                                                                                                                                                                                                                                                                                                                                                                                                                                                                                                                                                                                                                                                                                                                                                                                                                                                                                                                                                                                                                                                                                                                                                                                                                                                                                                                                                                                                                                                                                                                                                          | THERE IS BLACK AND GREEN GROWTH ALL OVER THE BACK PORCH AREA THAT NEEDS TO BE CLEANED OFF.                                                                                                                                   |
| IPMC 302.3 SIDEWALKS AND DRIVEWAYS                                                                                                                                                                                                                                                                                                                                                                                                                                                                                                                                                                                                                                                                                                                                                                                                                                                                                                                                                                                                                                                                                                                                                                                                                                                                                                                                                                                                                                                                                                                                                                                                                                                                                                                                                                                                                                                                                                                                                                                                                                                                                             | THE SIDEWALK IN FRONT OF THE STAIRS GOING TO THE APARTMENT BUILDING HAS A LARGE GAP THAT COULD POSE AS A TRIPPING HAZARD. NEDS TO BE CORRECTED AS SOON AS POSSIBLE.                                                          |
| IPMC 304.2 PROTECTIVE TREATMENT                                                                                                                                                                                                                                                                                                                                                                                                                                                                                                                                                                                                                                                                                                                                                                                                                                                                                                                                                                                                                                                                                                                                                                                                                                                                                                                                                                                                                                                                                                                                                                                                                                                                                                                                                                                                                                                                                                                                                                                                                                                                                                | THE PAINT IS CHIPPING OFF THE BALCONY. PAINT NEEDS TO BE APPLIED AGAIN                                                                                                                                                       |

| IPMC 305.3 INTERIOR SURFACES             | THE WALLS NEAR THE FIREPLACE APPEAR TO HAVE STAINS. VERIFY THERE ARE NO MORE LEAKS IN UNIT. WALLS NEED TO BE TREATED AND PAINTED OR IF TO BADLY DAMAGED DRYWALL REPLACED IN THAT AREA. |
|------------------------------------------|----------------------------------------------------------------------------------------------------------------------------------------------------------------------------------------|
| IPMC 605.1 INSTALLATION                  | PORCH LIGHT ON THE DECK NEEDS A PROTECTIVE COVERING OVER IT.                                                                                                                           |
| IPMC 305.1 GENERAL INTERIOR<br>STUCTURE, | WALLS IN THE ROOM OFF THE KITCHEN NEED TO BE REINSTALLED ONCE IT HAS BEEN DETERMINED THE LEAK HAS BEEN CORRECTED FROM DAMAGE TO THE ROOF.                                              |