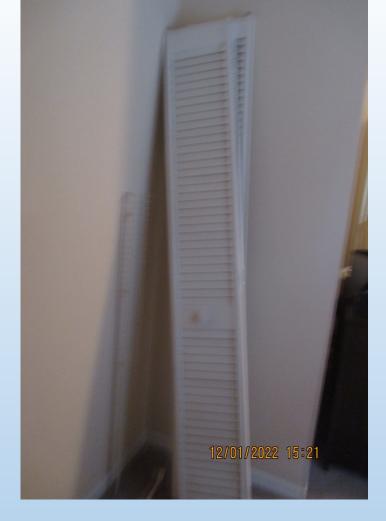

Inspector CODE OFFICER TERRI SANCHEZ **Date** DECEMBER 1, 2022

| Second for Service Service Company of the Company o | Comments/Corrections Needed                                                                                                                                                                                                  |
|--------------------------------------------------------------------------------------------------------------------------------------------------------------------------------------------------------------------------------------------------------------------------------------------------------------------------------------------------------------------------------------------------------------------------------------------------------------------------------------------------------------------------------------------------------------------------------------------------------------------------------------------------------------------------------------------------------------------------------------------------------------------------------------------------------------------------------------------------------------------------------------------------------------------------------------------------------------------------------------------------------------------------------------------------------------------------------------------------------------------------------------------------------------------------------------------------------------------------------------------------------------------------------------------------------------------------------------------------------------------------------------------------------------------------------------------------------------------------------------------------------------------------------------------------------------------------------------------------------------------------------------------------------------------------------------------------------------------------------------------------------------------------------------------------------------------------------------------------------------------------------------------------------------------------------------------------------------------------------------------------------------------------------------------------------------------------------------------------------------------------------|------------------------------------------------------------------------------------------------------------------------------------------------------------------------------------------------------------------------------|
| Violation Description  IPMC 304.10 STAIRWAYS, DECKS, PORCHES AND BALCONIES                                                                                                                                                                                                                                                                                                                                                                                                                                                                                                                                                                                                                                                                                                                                                                                                                                                                                                                                                                                                                                                                                                                                                                                                                                                                                                                                                                                                                                                                                                                                                                                                                                                                                                                                                                                                                                                                                                                                                                                                                                                     | PIECES OF SIDING ARE MISSING FROM THE WALLS. THE FLOOR COVERING APPEARS TO BE SEPERATING AND HAS SHARP EDGES. THERE ARE ALSO HOLES IN THE FLOORING. WEEDS GROWING OUT OF THE FLOORING OF THE BALCONY ON THE UNDERSIDE OF THE |
| IPMC 304.7 ROOFS AND DRAINAGE                                                                                                                                                                                                                                                                                                                                                                                                                                                                                                                                                                                                                                                                                                                                                                                                                                                                                                                                                                                                                                                                                                                                                                                                                                                                                                                                                                                                                                                                                                                                                                                                                                                                                                                                                                                                                                                                                                                                                                                                                                                                                                  | VERIFY LEAK HAS BEEN CORRECTED FROM ROOF. TREAT BLACK GROWTH ON THE PLYWOOD UNDER SIDE OF ROOF AREA. SEEN FROM PANTRY LOCATION.                                                                                              |
| IPMC 302.1 SANITATION                                                                                                                                                                                                                                                                                                                                                                                                                                                                                                                                                                                                                                                                                                                                                                                                                                                                                                                                                                                                                                                                                                                                                                                                                                                                                                                                                                                                                                                                                                                                                                                                                                                                                                                                                                                                                                                                                                                                                                                                                                                                                                          | THERE IS BLACK AND GREEN GROWTH ALL OVER THE BACK PORCH AREA THAT NEEDS TO BE CLEANED OFF.                                                                                                                                   |
| IPMC 302.3 SIDEWALKS AND DRIVEWAYS                                                                                                                                                                                                                                                                                                                                                                                                                                                                                                                                                                                                                                                                                                                                                                                                                                                                                                                                                                                                                                                                                                                                                                                                                                                                                                                                                                                                                                                                                                                                                                                                                                                                                                                                                                                                                                                                                                                                                                                                                                                                                             | THE SIDEWALK IN FRONT OF THE STAIRS GOING TO THE APARTMENT BUILDING HAS A LARGE GAP THAT COULD POSE AS A TRIPPING HAZARD. NEDS TO BE CORRECTED AS SOON AS POSSIBLE.                                                          |
| IPMC 304.2 PROTECTIVE TREATMENT                                                                                                                                                                                                                                                                                                                                                                                                                                                                                                                                                                                                                                                                                                                                                                                                                                                                                                                                                                                                                                                                                                                                                                                                                                                                                                                                                                                                                                                                                                                                                                                                                                                                                                                                                                                                                                                                                                                                                                                                                                                                                                | THE PAINT IS CHIPPING OFF THE BALCONY. PAINT NEEDS TO BE APPLIED AGAIN                                                                                                                                                       |

| IPMC 305.3 INTERIOR SURFACES             | THE WALLS NEAR THE FIREPLACE APPEAR TO HAVE STAINS. VERIFY THERE ARE NO MORE LEAKS IN UNIT. WALLS NEED TO BE TREATED AND PAINTED OR IF TO BADLY DAMAGED DRYWALL REPLACED IN THAT AREA. |
|------------------------------------------|----------------------------------------------------------------------------------------------------------------------------------------------------------------------------------------|
| IPMC 605.1 INSTALLATION                  | PORCH LIGHT ON THE DECK NEEDS A PROTECTIVE COVERING OVER IT.                                                                                                                           |
| IPMC 305.1 GENERAL INTERIOR<br>STUCTURE, | WALLS IN THE ROOM OFF THE KITCHEN NEED TO BE REINSTALLED ONCE IT HAS BEEN DETERMINED THE LEAK HAS BEEN CORRECTED FROM DAMAGE TO THE ROOF.                                              |