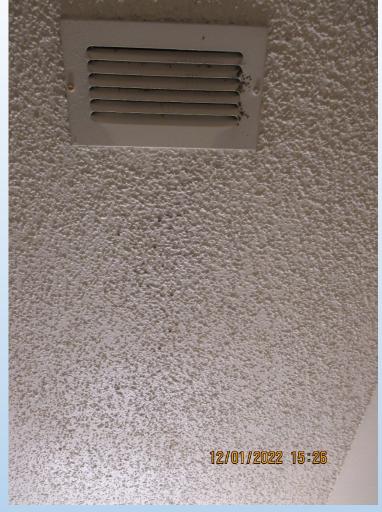

Inspector CODE OFFICER TERRI SANCHEZ **Date** DECEMBER 1, 2022

| Second for Service Service Company of the Company o | Comments/Corrections Needed                                                                                                                                                                                                  |
|--------------------------------------------------------------------------------------------------------------------------------------------------------------------------------------------------------------------------------------------------------------------------------------------------------------------------------------------------------------------------------------------------------------------------------------------------------------------------------------------------------------------------------------------------------------------------------------------------------------------------------------------------------------------------------------------------------------------------------------------------------------------------------------------------------------------------------------------------------------------------------------------------------------------------------------------------------------------------------------------------------------------------------------------------------------------------------------------------------------------------------------------------------------------------------------------------------------------------------------------------------------------------------------------------------------------------------------------------------------------------------------------------------------------------------------------------------------------------------------------------------------------------------------------------------------------------------------------------------------------------------------------------------------------------------------------------------------------------------------------------------------------------------------------------------------------------------------------------------------------------------------------------------------------------------------------------------------------------------------------------------------------------------------------------------------------------------------------------------------------------------|------------------------------------------------------------------------------------------------------------------------------------------------------------------------------------------------------------------------------|
| Violation Description  IPMC 304.10 STAIRWAYS, DECKS, PORCHES AND BALCONIES                                                                                                                                                                                                                                                                                                                                                                                                                                                                                                                                                                                                                                                                                                                                                                                                                                                                                                                                                                                                                                                                                                                                                                                                                                                                                                                                                                                                                                                                                                                                                                                                                                                                                                                                                                                                                                                                                                                                                                                                                                                     | PIECES OF SIDING ARE MISSING FROM THE WALLS. THE FLOOR COVERING APPEARS TO BE SEPERATING AND HAS SHARP EDGES. THERE ARE ALSO HOLES IN THE FLOORING. WEEDS GROWING OUT OF THE FLOORING OF THE BALCONY ON THE UNDERSIDE OF THE |
| IPMC 304.7 ROOFS AND DRAINAGE                                                                                                                                                                                                                                                                                                                                                                                                                                                                                                                                                                                                                                                                                                                                                                                                                                                                                                                                                                                                                                                                                                                                                                                                                                                                                                                                                                                                                                                                                                                                                                                                                                                                                                                                                                                                                                                                                                                                                                                                                                                                                                  | VERIFY LEAK HAS BEEN CORRECTED FROM ROOF. TREAT BLACK GROWTH ON THE PLYWOOD UNDER SIDE OF ROOF AREA. SEEN FROM PANTRY LOCATION.                                                                                              |
| IPMC 302.1 SANITATION                                                                                                                                                                                                                                                                                                                                                                                                                                                                                                                                                                                                                                                                                                                                                                                                                                                                                                                                                                                                                                                                                                                                                                                                                                                                                                                                                                                                                                                                                                                                                                                                                                                                                                                                                                                                                                                                                                                                                                                                                                                                                                          | THERE IS BLACK AND GREEN GROWTH ALL OVER THE BACK PORCH AREA THAT NEEDS TO BE CLEANED OFF.                                                                                                                                   |
| IPMC 302.3 SIDEWALKS AND DRIVEWAYS                                                                                                                                                                                                                                                                                                                                                                                                                                                                                                                                                                                                                                                                                                                                                                                                                                                                                                                                                                                                                                                                                                                                                                                                                                                                                                                                                                                                                                                                                                                                                                                                                                                                                                                                                                                                                                                                                                                                                                                                                                                                                             | THE SIDEWALK IN FRONT OF THE STAIRS GOING TO THE APARTMENT BUILDING HAS A LARGE GAP THAT COULD POSE AS A TRIPPING HAZARD. NEDS TO BE CORRECTED AS SOON AS POSSIBLE.                                                          |
| IPMC 304.2 PROTECTIVE TREATMENT                                                                                                                                                                                                                                                                                                                                                                                                                                                                                                                                                                                                                                                                                                                                                                                                                                                                                                                                                                                                                                                                                                                                                                                                                                                                                                                                                                                                                                                                                                                                                                                                                                                                                                                                                                                                                                                                                                                                                                                                                                                                                                | THE PAINT IS CHIPPING OFF THE BALCONY. PAINT NEEDS TO BE APPLIED AGAIN                                                                                                                                                       |

| IPMC 305.3 INTERIOR SURFACES             | THE WALLS NEAR THE FIREPLACE APPEAR TO HAVE STAINS. VERIFY THERE ARE NO MORE LEAKS IN UNIT. WALLS NEED TO BE TREATED AND PAINTED OR IF TO BADLY DAMAGED DRYWALL REPLACED IN THAT AREA. |
|------------------------------------------|----------------------------------------------------------------------------------------------------------------------------------------------------------------------------------------|
| IPMC 605.1 INSTALLATION                  | PORCH LIGHT ON THE DECK NEEDS A PROTECTIVE COVERING OVER IT.                                                                                                                           |
| IPMC 305.1 GENERAL INTERIOR<br>STUCTURE, | WALLS IN THE ROOM OFF THE KITCHEN NEED TO BE REINSTALLED ONCE IT HAS BEEN DETERMINED THE LEAK HAS BEEN CORRECTED FROM DAMAGE TO THE ROOF.                                              |