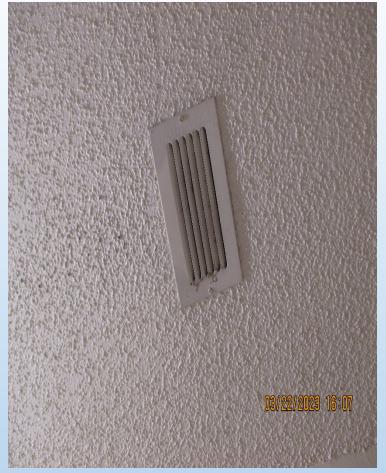

IPMC 304.2 PROTECTIVE TREATMENT

**IPMC 305.3 INTERIOR SURFACES** 

**Additional Case Information** 

**Presentation** 

| IPMC 305.3 INTERIOR SURFACES             | THE WALLS NEAR THE FIREPLACE APPEAR TO HAVE STAINS. VERIFY THERE ARE NO MORE LEAKS IN UNIT. WALLS NEED TO BE TREATED AND PAINTED OR IF TO BADLY DAMAGED DRYWALL REPLACED IN THAT AREA. |
|------------------------------------------|----------------------------------------------------------------------------------------------------------------------------------------------------------------------------------------|
| IPMC 605.1 INSTALLATION                  | PORCH LIGHT ON THE DECK NEEDS A PROTECTIVE COVERING OVER IT.                                                                                                                           |
| IPMC 305.1 GENERAL INTERIOR<br>STUCTURE, | WALLS IN THE ROOM OFF THE KITCHEN NEED TO BE REINSTALLED ONCE IT HAS BEEN DETERMINED THE LEAK HAS BEEN CORRECTED FROM DAMAGE TO THE ROOF.                                              |