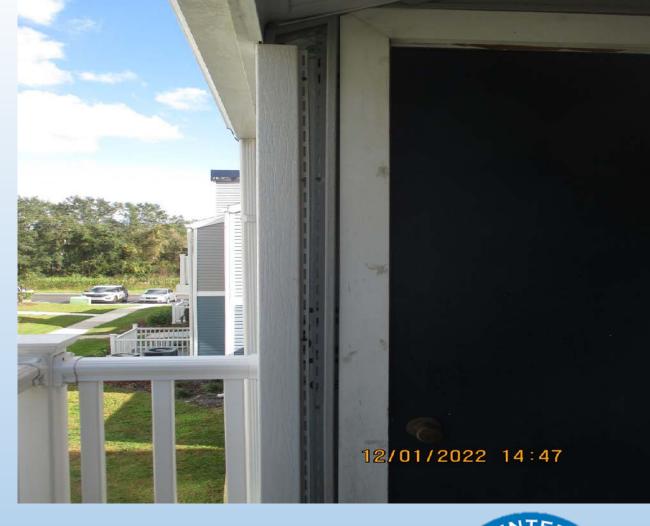

Inspector CODE OFFICER TERRI SANCHEZ **Date** DECEMBER 1, 2022

| Second for Service Service Company of the Company o | Comments/Corrections Needed                                                                                                                                                                                                  |
|--------------------------------------------------------------------------------------------------------------------------------------------------------------------------------------------------------------------------------------------------------------------------------------------------------------------------------------------------------------------------------------------------------------------------------------------------------------------------------------------------------------------------------------------------------------------------------------------------------------------------------------------------------------------------------------------------------------------------------------------------------------------------------------------------------------------------------------------------------------------------------------------------------------------------------------------------------------------------------------------------------------------------------------------------------------------------------------------------------------------------------------------------------------------------------------------------------------------------------------------------------------------------------------------------------------------------------------------------------------------------------------------------------------------------------------------------------------------------------------------------------------------------------------------------------------------------------------------------------------------------------------------------------------------------------------------------------------------------------------------------------------------------------------------------------------------------------------------------------------------------------------------------------------------------------------------------------------------------------------------------------------------------------------------------------------------------------------------------------------------------------|------------------------------------------------------------------------------------------------------------------------------------------------------------------------------------------------------------------------------|
| Violation Description  IPMC 304.10 STAIRWAYS, DECKS, PORCHES AND BALCONIES                                                                                                                                                                                                                                                                                                                                                                                                                                                                                                                                                                                                                                                                                                                                                                                                                                                                                                                                                                                                                                                                                                                                                                                                                                                                                                                                                                                                                                                                                                                                                                                                                                                                                                                                                                                                                                                                                                                                                                                                                                                     | PIECES OF SIDING ARE MISSING FROM THE WALLS. THE FLOOR COVERING APPEARS TO BE SEPERATING AND HAS SHARP EDGES. THERE ARE ALSO HOLES IN THE FLOORING. WEEDS GROWING OUT OF THE FLOORING OF THE BALCONY ON THE UNDERSIDE OF THE |
| IPMC 304.7 ROOFS AND DRAINAGE                                                                                                                                                                                                                                                                                                                                                                                                                                                                                                                                                                                                                                                                                                                                                                                                                                                                                                                                                                                                                                                                                                                                                                                                                                                                                                                                                                                                                                                                                                                                                                                                                                                                                                                                                                                                                                                                                                                                                                                                                                                                                                  | VERIFY LEAK HAS BEEN CORRECTED FROM ROOF. TREAT BLACK GROWTH ON THE PLYWOOD UNDER SIDE OF ROOF AREA. SEEN FROM PANTRY LOCATION.                                                                                              |
| IPMC 302.1 SANITATION                                                                                                                                                                                                                                                                                                                                                                                                                                                                                                                                                                                                                                                                                                                                                                                                                                                                                                                                                                                                                                                                                                                                                                                                                                                                                                                                                                                                                                                                                                                                                                                                                                                                                                                                                                                                                                                                                                                                                                                                                                                                                                          | THERE IS BLACK AND GREEN GROWTH ALL OVER THE BACK PORCH AREA THAT NEEDS TO BE CLEANED OFF.                                                                                                                                   |
| IPMC 302.3 SIDEWALKS AND DRIVEWAYS                                                                                                                                                                                                                                                                                                                                                                                                                                                                                                                                                                                                                                                                                                                                                                                                                                                                                                                                                                                                                                                                                                                                                                                                                                                                                                                                                                                                                                                                                                                                                                                                                                                                                                                                                                                                                                                                                                                                                                                                                                                                                             | THE SIDEWALK IN FRONT OF THE STAIRS GOING TO THE APARTMENT BUILDING HAS A LARGE GAP THAT COULD POSE AS A TRIPPING HAZARD. NEDS TO BE CORRECTED AS SOON AS POSSIBLE.                                                          |
| IPMC 304.2 PROTECTIVE TREATMENT                                                                                                                                                                                                                                                                                                                                                                                                                                                                                                                                                                                                                                                                                                                                                                                                                                                                                                                                                                                                                                                                                                                                                                                                                                                                                                                                                                                                                                                                                                                                                                                                                                                                                                                                                                                                                                                                                                                                                                                                                                                                                                | THE PAINT IS CHIPPING OFF THE BALCONY. PAINT NEEDS TO BE APPLIED AGAIN                                                                                                                                                       |

| IPMC 305.3 INTERIOR SURFACES             | THE WALLS NEAR THE FIREPLACE APPEAR TO HAVE STAINS. VERIFY THERE ARE NO MORE LEAKS IN UNIT. WALLS NEED TO BE TREATED AND PAINTED OR IF TO BADLY DAMAGED DRYWALL REPLACED IN THAT AREA. |
|------------------------------------------|----------------------------------------------------------------------------------------------------------------------------------------------------------------------------------------|
| IPMC 605.1 INSTALLATION                  | PORCH LIGHT ON THE DECK NEEDS A PROTECTIVE COVERING OVER IT.                                                                                                                           |
| IPMC 305.1 GENERAL INTERIOR<br>STUCTURE, | WALLS IN THE ROOM OFF THE KITCHEN NEED TO BE REINSTALLED ONCE IT HAS BEEN DETERMINED THE LEAK HAS BEEN CORRECTED FROM DAMAGE TO THE ROOF.                                              |