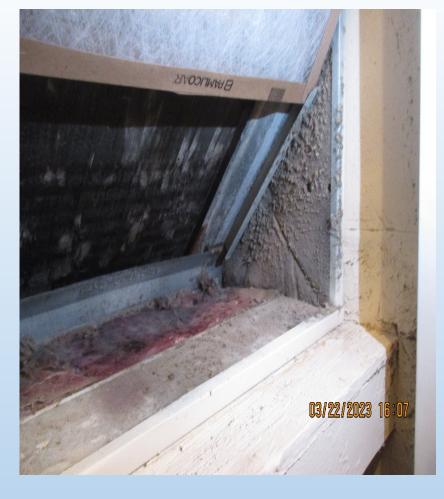

Inspector CODE OFFICER TERRI SANCHEZ **Date** DECEMBER 1, 2022

| Second for Service Service Company of the Company o | Comments/Corrections Needed                                                                                                                                                                                                  |
|--------------------------------------------------------------------------------------------------------------------------------------------------------------------------------------------------------------------------------------------------------------------------------------------------------------------------------------------------------------------------------------------------------------------------------------------------------------------------------------------------------------------------------------------------------------------------------------------------------------------------------------------------------------------------------------------------------------------------------------------------------------------------------------------------------------------------------------------------------------------------------------------------------------------------------------------------------------------------------------------------------------------------------------------------------------------------------------------------------------------------------------------------------------------------------------------------------------------------------------------------------------------------------------------------------------------------------------------------------------------------------------------------------------------------------------------------------------------------------------------------------------------------------------------------------------------------------------------------------------------------------------------------------------------------------------------------------------------------------------------------------------------------------------------------------------------------------------------------------------------------------------------------------------------------------------------------------------------------------------------------------------------------------------------------------------------------------------------------------------------------------|------------------------------------------------------------------------------------------------------------------------------------------------------------------------------------------------------------------------------|
| Violation Description  IPMC 304.10 STAIRWAYS, DECKS, PORCHES AND BALCONIES                                                                                                                                                                                                                                                                                                                                                                                                                                                                                                                                                                                                                                                                                                                                                                                                                                                                                                                                                                                                                                                                                                                                                                                                                                                                                                                                                                                                                                                                                                                                                                                                                                                                                                                                                                                                                                                                                                                                                                                                                                                     | PIECES OF SIDING ARE MISSING FROM THE WALLS. THE FLOOR COVERING APPEARS TO BE SEPERATING AND HAS SHARP EDGES. THERE ARE ALSO HOLES IN THE FLOORING. WEEDS GROWING OUT OF THE FLOORING OF THE BALCONY ON THE UNDERSIDE OF THE |
| IPMC 304.7 ROOFS AND DRAINAGE                                                                                                                                                                                                                                                                                                                                                                                                                                                                                                                                                                                                                                                                                                                                                                                                                                                                                                                                                                                                                                                                                                                                                                                                                                                                                                                                                                                                                                                                                                                                                                                                                                                                                                                                                                                                                                                                                                                                                                                                                                                                                                  | VERIFY LEAK HAS BEEN CORRECTED FROM ROOF. TREAT BLACK GROWTH ON THE PLYWOOD UNDER SIDE OF ROOF AREA. SEEN FROM PANTRY LOCATION.                                                                                              |
| IPMC 302.1 SANITATION                                                                                                                                                                                                                                                                                                                                                                                                                                                                                                                                                                                                                                                                                                                                                                                                                                                                                                                                                                                                                                                                                                                                                                                                                                                                                                                                                                                                                                                                                                                                                                                                                                                                                                                                                                                                                                                                                                                                                                                                                                                                                                          | THERE IS BLACK AND GREEN GROWTH ALL OVER THE BACK PORCH AREA THAT NEEDS TO BE CLEANED OFF.                                                                                                                                   |
| IPMC 302.3 SIDEWALKS AND DRIVEWAYS                                                                                                                                                                                                                                                                                                                                                                                                                                                                                                                                                                                                                                                                                                                                                                                                                                                                                                                                                                                                                                                                                                                                                                                                                                                                                                                                                                                                                                                                                                                                                                                                                                                                                                                                                                                                                                                                                                                                                                                                                                                                                             | THE SIDEWALK IN FRONT OF THE STAIRS GOING TO THE APARTMENT BUILDING HAS A LARGE GAP THAT COULD POSE AS A TRIPPING HAZARD. NEDS TO BE CORRECTED AS SOON AS POSSIBLE.                                                          |
| IPMC 304.2 PROTECTIVE TREATMENT                                                                                                                                                                                                                                                                                                                                                                                                                                                                                                                                                                                                                                                                                                                                                                                                                                                                                                                                                                                                                                                                                                                                                                                                                                                                                                                                                                                                                                                                                                                                                                                                                                                                                                                                                                                                                                                                                                                                                                                                                                                                                                | THE PAINT IS CHIPPING OFF THE BALCONY. PAINT NEEDS TO BE APPLIED AGAIN                                                                                                                                                       |

| IPMC 305.3 INTERIOR SURFACES             | THE WALLS NEAR THE FIREPLACE APPEAR TO HAVE STAINS. VERIFY THERE ARE NO MORE LEAKS IN UNIT. WALLS NEED TO BE TREATED AND PAINTED OR IF TO BADLY DAMAGED DRYWALL REPLACED IN THAT AREA. |
|------------------------------------------|----------------------------------------------------------------------------------------------------------------------------------------------------------------------------------------|
| IPMC 605.1 INSTALLATION                  | PORCH LIGHT ON THE DECK NEEDS A PROTECTIVE COVERING OVER IT.                                                                                                                           |
| IPMC 305.1 GENERAL INTERIOR<br>STUCTURE, | WALLS IN THE ROOM OFF THE KITCHEN NEED TO BE REINSTALLED ONCE IT HAS BEEN DETERMINED THE LEAK HAS BEEN CORRECTED FROM DAMAGE TO THE ROOF.                                              |