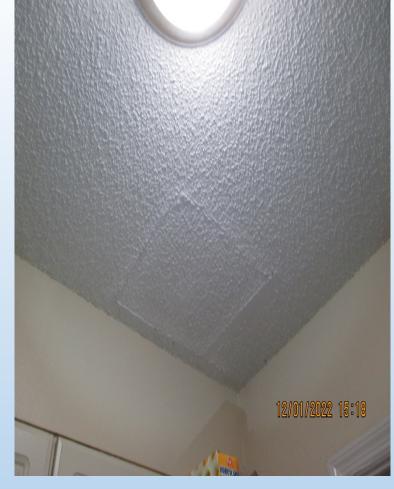

Inspector CODE OFFICER TERRI SANCHEZ **Date** DECEMBER 1, 2022

| Second for Service Service Company of the Company o | Comments/Corrections Needed                                                                                                                                                                                                  |
|--------------------------------------------------------------------------------------------------------------------------------------------------------------------------------------------------------------------------------------------------------------------------------------------------------------------------------------------------------------------------------------------------------------------------------------------------------------------------------------------------------------------------------------------------------------------------------------------------------------------------------------------------------------------------------------------------------------------------------------------------------------------------------------------------------------------------------------------------------------------------------------------------------------------------------------------------------------------------------------------------------------------------------------------------------------------------------------------------------------------------------------------------------------------------------------------------------------------------------------------------------------------------------------------------------------------------------------------------------------------------------------------------------------------------------------------------------------------------------------------------------------------------------------------------------------------------------------------------------------------------------------------------------------------------------------------------------------------------------------------------------------------------------------------------------------------------------------------------------------------------------------------------------------------------------------------------------------------------------------------------------------------------------------------------------------------------------------------------------------------------------|------------------------------------------------------------------------------------------------------------------------------------------------------------------------------------------------------------------------------|
| Violation Description  IPMC 304.10 STAIRWAYS, DECKS, PORCHES AND BALCONIES                                                                                                                                                                                                                                                                                                                                                                                                                                                                                                                                                                                                                                                                                                                                                                                                                                                                                                                                                                                                                                                                                                                                                                                                                                                                                                                                                                                                                                                                                                                                                                                                                                                                                                                                                                                                                                                                                                                                                                                                                                                     | PIECES OF SIDING ARE MISSING FROM THE WALLS. THE FLOOR COVERING APPEARS TO BE SEPERATING AND HAS SHARP EDGES. THERE ARE ALSO HOLES IN THE FLOORING. WEEDS GROWING OUT OF THE FLOORING OF THE BALCONY ON THE UNDERSIDE OF THE |
| IPMC 304.7 ROOFS AND DRAINAGE                                                                                                                                                                                                                                                                                                                                                                                                                                                                                                                                                                                                                                                                                                                                                                                                                                                                                                                                                                                                                                                                                                                                                                                                                                                                                                                                                                                                                                                                                                                                                                                                                                                                                                                                                                                                                                                                                                                                                                                                                                                                                                  | VERIFY LEAK HAS BEEN CORRECTED FROM ROOF. TREAT BLACK GROWTH ON THE PLYWOOD UNDER SIDE OF ROOF AREA. SEEN FROM PANTRY LOCATION.                                                                                              |
| IPMC 302.1 SANITATION                                                                                                                                                                                                                                                                                                                                                                                                                                                                                                                                                                                                                                                                                                                                                                                                                                                                                                                                                                                                                                                                                                                                                                                                                                                                                                                                                                                                                                                                                                                                                                                                                                                                                                                                                                                                                                                                                                                                                                                                                                                                                                          | THERE IS BLACK AND GREEN GROWTH ALL OVER THE BACK PORCH AREA THAT NEEDS TO BE CLEANED OFF.                                                                                                                                   |
| IPMC 302.3 SIDEWALKS AND DRIVEWAYS                                                                                                                                                                                                                                                                                                                                                                                                                                                                                                                                                                                                                                                                                                                                                                                                                                                                                                                                                                                                                                                                                                                                                                                                                                                                                                                                                                                                                                                                                                                                                                                                                                                                                                                                                                                                                                                                                                                                                                                                                                                                                             | THE SIDEWALK IN FRONT OF THE STAIRS GOING TO THE APARTMENT BUILDING HAS A LARGE GAP THAT COULD POSE AS A TRIPPING HAZARD. NEDS TO BE CORRECTED AS SOON AS POSSIBLE.                                                          |
| IPMC 304.2 PROTECTIVE TREATMENT                                                                                                                                                                                                                                                                                                                                                                                                                                                                                                                                                                                                                                                                                                                                                                                                                                                                                                                                                                                                                                                                                                                                                                                                                                                                                                                                                                                                                                                                                                                                                                                                                                                                                                                                                                                                                                                                                                                                                                                                                                                                                                | THE PAINT IS CHIPPING OFF THE BALCONY. PAINT NEEDS TO BE APPLIED AGAIN                                                                                                                                                       |

| IPMC 305.3 INTERIOR SURFACES             | THE WALLS NEAR THE FIREPLACE APPEAR TO HAVE STAINS. VERIFY THERE ARE NO MORE LEAKS IN UNIT. WALLS NEED TO BE TREATED AND PAINTED OR IF TO BADLY DAMAGED DRYWALL REPLACED IN THAT AREA. |
|------------------------------------------|----------------------------------------------------------------------------------------------------------------------------------------------------------------------------------------|
| IPMC 605.1 INSTALLATION                  | PORCH LIGHT ON THE DECK NEEDS A PROTECTIVE COVERING OVER IT.                                                                                                                           |
| IPMC 305.1 GENERAL INTERIOR<br>STUCTURE, | WALLS IN THE ROOM OFF THE KITCHEN NEED TO BE REINSTALLED ONCE IT HAS BEEN DETERMINED THE LEAK HAS BEEN CORRECTED FROM DAMAGE TO THE ROOF.                                              |