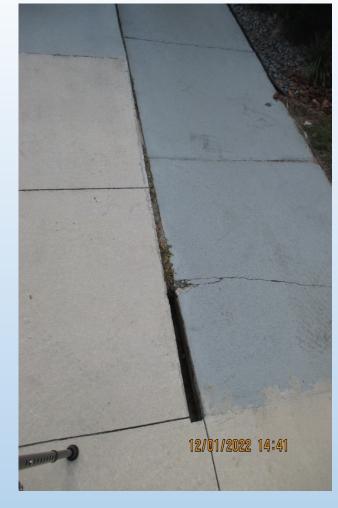

Inspector CODE OFFICER TERRI SANCHEZ **Date** DECEMBER 1, 2022

| Second for Service Service Company of the Company o | Comments/Corrections Needed                                                                                                                                                                                                  |
|--------------------------------------------------------------------------------------------------------------------------------------------------------------------------------------------------------------------------------------------------------------------------------------------------------------------------------------------------------------------------------------------------------------------------------------------------------------------------------------------------------------------------------------------------------------------------------------------------------------------------------------------------------------------------------------------------------------------------------------------------------------------------------------------------------------------------------------------------------------------------------------------------------------------------------------------------------------------------------------------------------------------------------------------------------------------------------------------------------------------------------------------------------------------------------------------------------------------------------------------------------------------------------------------------------------------------------------------------------------------------------------------------------------------------------------------------------------------------------------------------------------------------------------------------------------------------------------------------------------------------------------------------------------------------------------------------------------------------------------------------------------------------------------------------------------------------------------------------------------------------------------------------------------------------------------------------------------------------------------------------------------------------------------------------------------------------------------------------------------------------------|------------------------------------------------------------------------------------------------------------------------------------------------------------------------------------------------------------------------------|
| Violation Description  IPMC 304.10 STAIRWAYS, DECKS, PORCHES AND BALCONIES                                                                                                                                                                                                                                                                                                                                                                                                                                                                                                                                                                                                                                                                                                                                                                                                                                                                                                                                                                                                                                                                                                                                                                                                                                                                                                                                                                                                                                                                                                                                                                                                                                                                                                                                                                                                                                                                                                                                                                                                                                                     | PIECES OF SIDING ARE MISSING FROM THE WALLS. THE FLOOR COVERING APPEARS TO BE SEPERATING AND HAS SHARP EDGES. THERE ARE ALSO HOLES IN THE FLOORING. WEEDS GROWING OUT OF THE FLOORING OF THE BALCONY ON THE UNDERSIDE OF THE |
| IPMC 304.7 ROOFS AND DRAINAGE                                                                                                                                                                                                                                                                                                                                                                                                                                                                                                                                                                                                                                                                                                                                                                                                                                                                                                                                                                                                                                                                                                                                                                                                                                                                                                                                                                                                                                                                                                                                                                                                                                                                                                                                                                                                                                                                                                                                                                                                                                                                                                  | VERIFY LEAK HAS BEEN CORRECTED FROM ROOF. TREAT BLACK GROWTH ON THE PLYWOOD UNDER SIDE OF ROOF AREA. SEEN FROM PANTRY LOCATION.                                                                                              |
| IPMC 302.1 SANITATION                                                                                                                                                                                                                                                                                                                                                                                                                                                                                                                                                                                                                                                                                                                                                                                                                                                                                                                                                                                                                                                                                                                                                                                                                                                                                                                                                                                                                                                                                                                                                                                                                                                                                                                                                                                                                                                                                                                                                                                                                                                                                                          | THERE IS BLACK AND GREEN GROWTH ALL OVER THE BACK PORCH AREA THAT NEEDS TO BE CLEANED OFF.                                                                                                                                   |
| IPMC 302.3 SIDEWALKS AND DRIVEWAYS                                                                                                                                                                                                                                                                                                                                                                                                                                                                                                                                                                                                                                                                                                                                                                                                                                                                                                                                                                                                                                                                                                                                                                                                                                                                                                                                                                                                                                                                                                                                                                                                                                                                                                                                                                                                                                                                                                                                                                                                                                                                                             | THE SIDEWALK IN FRONT OF THE STAIRS GOING TO THE APARTMENT BUILDING HAS A LARGE GAP THAT COULD POSE AS A TRIPPING HAZARD. NEDS TO BE CORRECTED AS SOON AS POSSIBLE.                                                          |
| IPMC 304.2 PROTECTIVE TREATMENT                                                                                                                                                                                                                                                                                                                                                                                                                                                                                                                                                                                                                                                                                                                                                                                                                                                                                                                                                                                                                                                                                                                                                                                                                                                                                                                                                                                                                                                                                                                                                                                                                                                                                                                                                                                                                                                                                                                                                                                                                                                                                                | THE PAINT IS CHIPPING OFF THE BALCONY. PAINT NEEDS TO BE APPLIED AGAIN                                                                                                                                                       |