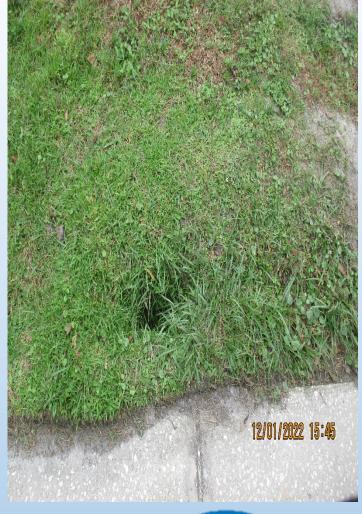

Inspector CODE OFFICER TERRI SANCHEZ **Date** DECEMBER 1, 2022

| Second for Service Service Company of the Company o | Comments/Corrections Needed                                                                                                                                                                                                  |
|--------------------------------------------------------------------------------------------------------------------------------------------------------------------------------------------------------------------------------------------------------------------------------------------------------------------------------------------------------------------------------------------------------------------------------------------------------------------------------------------------------------------------------------------------------------------------------------------------------------------------------------------------------------------------------------------------------------------------------------------------------------------------------------------------------------------------------------------------------------------------------------------------------------------------------------------------------------------------------------------------------------------------------------------------------------------------------------------------------------------------------------------------------------------------------------------------------------------------------------------------------------------------------------------------------------------------------------------------------------------------------------------------------------------------------------------------------------------------------------------------------------------------------------------------------------------------------------------------------------------------------------------------------------------------------------------------------------------------------------------------------------------------------------------------------------------------------------------------------------------------------------------------------------------------------------------------------------------------------------------------------------------------------------------------------------------------------------------------------------------------------|------------------------------------------------------------------------------------------------------------------------------------------------------------------------------------------------------------------------------|
| Violation Description  IPMC 304.10 STAIRWAYS, DECKS, PORCHES AND BALCONIES                                                                                                                                                                                                                                                                                                                                                                                                                                                                                                                                                                                                                                                                                                                                                                                                                                                                                                                                                                                                                                                                                                                                                                                                                                                                                                                                                                                                                                                                                                                                                                                                                                                                                                                                                                                                                                                                                                                                                                                                                                                     | PIECES OF SIDING ARE MISSING FROM THE WALLS. THE FLOOR COVERING APPEARS TO BE SEPERATING AND HAS SHARP EDGES. THERE ARE ALSO HOLES IN THE FLOORING. WEEDS GROWING OUT OF THE FLOORING OF THE BALCONY ON THE UNDERSIDE OF THE |
| IPMC 304.7 ROOFS AND DRAINAGE                                                                                                                                                                                                                                                                                                                                                                                                                                                                                                                                                                                                                                                                                                                                                                                                                                                                                                                                                                                                                                                                                                                                                                                                                                                                                                                                                                                                                                                                                                                                                                                                                                                                                                                                                                                                                                                                                                                                                                                                                                                                                                  | VERIFY LEAK HAS BEEN CORRECTED FROM ROOF. TREAT BLACK GROWTH ON THE PLYWOOD UNDER SIDE OF ROOF AREA. SEEN FROM PANTRY LOCATION.                                                                                              |
| IPMC 302.1 SANITATION                                                                                                                                                                                                                                                                                                                                                                                                                                                                                                                                                                                                                                                                                                                                                                                                                                                                                                                                                                                                                                                                                                                                                                                                                                                                                                                                                                                                                                                                                                                                                                                                                                                                                                                                                                                                                                                                                                                                                                                                                                                                                                          | THERE IS BLACK AND GREEN GROWTH ALL OVER THE BACK PORCH AREA THAT NEEDS TO BE CLEANED OFF.                                                                                                                                   |
| IPMC 302.3 SIDEWALKS AND DRIVEWAYS                                                                                                                                                                                                                                                                                                                                                                                                                                                                                                                                                                                                                                                                                                                                                                                                                                                                                                                                                                                                                                                                                                                                                                                                                                                                                                                                                                                                                                                                                                                                                                                                                                                                                                                                                                                                                                                                                                                                                                                                                                                                                             | THE SIDEWALK IN FRONT OF THE STAIRS GOING TO THE APARTMENT BUILDING HAS A LARGE GAP THAT COULD POSE AS A TRIPPING HAZARD. NEDS TO BE CORRECTED AS SOON AS POSSIBLE.                                                          |
| IPMC 304.2 PROTECTIVE TREATMENT                                                                                                                                                                                                                                                                                                                                                                                                                                                                                                                                                                                                                                                                                                                                                                                                                                                                                                                                                                                                                                                                                                                                                                                                                                                                                                                                                                                                                                                                                                                                                                                                                                                                                                                                                                                                                                                                                                                                                                                                                                                                                                | THE PAINT IS CHIPPING OFF THE BALCONY. PAINT NEEDS TO BE APPLIED AGAIN                                                                                                                                                       |