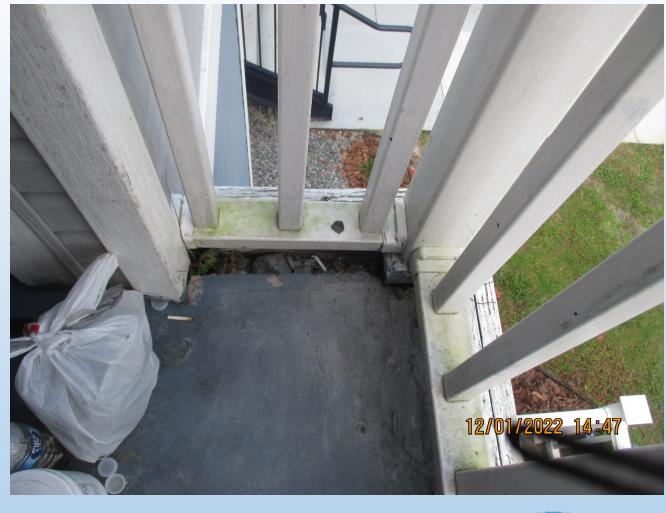

Inspector CODE OFFICER TERRI SANCHEZ **Date** DECEMBER 1, 2022

| Second for Service Service Company of the Company o | Comments/Corrections Needed                                                                                                                                                                                                  |
|--------------------------------------------------------------------------------------------------------------------------------------------------------------------------------------------------------------------------------------------------------------------------------------------------------------------------------------------------------------------------------------------------------------------------------------------------------------------------------------------------------------------------------------------------------------------------------------------------------------------------------------------------------------------------------------------------------------------------------------------------------------------------------------------------------------------------------------------------------------------------------------------------------------------------------------------------------------------------------------------------------------------------------------------------------------------------------------------------------------------------------------------------------------------------------------------------------------------------------------------------------------------------------------------------------------------------------------------------------------------------------------------------------------------------------------------------------------------------------------------------------------------------------------------------------------------------------------------------------------------------------------------------------------------------------------------------------------------------------------------------------------------------------------------------------------------------------------------------------------------------------------------------------------------------------------------------------------------------------------------------------------------------------------------------------------------------------------------------------------------------------|------------------------------------------------------------------------------------------------------------------------------------------------------------------------------------------------------------------------------|
| Violation Description  IPMC 304.10 STAIRWAYS, DECKS, PORCHES AND BALCONIES                                                                                                                                                                                                                                                                                                                                                                                                                                                                                                                                                                                                                                                                                                                                                                                                                                                                                                                                                                                                                                                                                                                                                                                                                                                                                                                                                                                                                                                                                                                                                                                                                                                                                                                                                                                                                                                                                                                                                                                                                                                     | PIECES OF SIDING ARE MISSING FROM THE WALLS. THE FLOOR COVERING APPEARS TO BE SEPERATING AND HAS SHARP EDGES. THERE ARE ALSO HOLES IN THE FLOORING. WEEDS GROWING OUT OF THE FLOORING OF THE BALCONY ON THE UNDERSIDE OF THE |
| IPMC 304.7 ROOFS AND DRAINAGE                                                                                                                                                                                                                                                                                                                                                                                                                                                                                                                                                                                                                                                                                                                                                                                                                                                                                                                                                                                                                                                                                                                                                                                                                                                                                                                                                                                                                                                                                                                                                                                                                                                                                                                                                                                                                                                                                                                                                                                                                                                                                                  | VERIFY LEAK HAS BEEN CORRECTED FROM ROOF. TREAT BLACK GROWTH ON THE PLYWOOD UNDER SIDE OF ROOF AREA. SEEN FROM PANTRY LOCATION.                                                                                              |
| IPMC 302.1 SANITATION                                                                                                                                                                                                                                                                                                                                                                                                                                                                                                                                                                                                                                                                                                                                                                                                                                                                                                                                                                                                                                                                                                                                                                                                                                                                                                                                                                                                                                                                                                                                                                                                                                                                                                                                                                                                                                                                                                                                                                                                                                                                                                          | THERE IS BLACK AND GREEN GROWTH ALL OVER THE BACK PORCH AREA THAT NEEDS TO BE CLEANED OFF.                                                                                                                                   |
| IPMC 302.3 SIDEWALKS AND DRIVEWAYS                                                                                                                                                                                                                                                                                                                                                                                                                                                                                                                                                                                                                                                                                                                                                                                                                                                                                                                                                                                                                                                                                                                                                                                                                                                                                                                                                                                                                                                                                                                                                                                                                                                                                                                                                                                                                                                                                                                                                                                                                                                                                             | THE SIDEWALK IN FRONT OF THE STAIRS GOING TO THE APARTMENT BUILDING HAS A LARGE GAP THAT COULD POSE AS A TRIPPING HAZARD. NEDS TO BE CORRECTED AS SOON AS POSSIBLE.                                                          |
| IPMC 304.2 PROTECTIVE TREATMENT                                                                                                                                                                                                                                                                                                                                                                                                                                                                                                                                                                                                                                                                                                                                                                                                                                                                                                                                                                                                                                                                                                                                                                                                                                                                                                                                                                                                                                                                                                                                                                                                                                                                                                                                                                                                                                                                                                                                                                                                                                                                                                | THE PAINT IS CHIPPING OFF THE BALCONY. PAINT NEEDS TO BE APPLIED AGAIN                                                                                                                                                       |

| IPMC 305.3 INTERIOR SURFACES             | THE WALLS NEAR THE FIREPLACE APPEAR TO HAVE STAINS. VERIFY THERE ARE NO MORE LEAKS IN UNIT. WALLS NEED TO BE TREATED AND PAINTED OR IF TO BADLY DAMAGED DRYWALL REPLACED IN THAT AREA. |
|------------------------------------------|----------------------------------------------------------------------------------------------------------------------------------------------------------------------------------------|
| IPMC 605.1 INSTALLATION                  | PORCH LIGHT ON THE DECK NEEDS A PROTECTIVE COVERING OVER IT.                                                                                                                           |
| IPMC 305.1 GENERAL INTERIOR<br>STUCTURE, | WALLS IN THE ROOM OFF THE KITCHEN NEED TO BE REINSTALLED ONCE IT HAS BEEN DETERMINED THE LEAK HAS BEEN CORRECTED FROM DAMAGE TO THE ROOF.                                              |