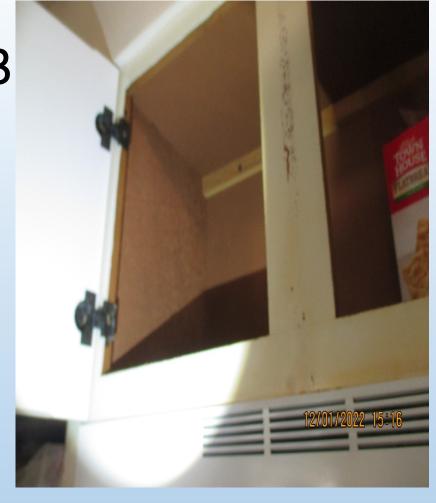

Inspector CODE OFFICER TERRI SANCHEZ **Date** DECEMBER 1, 2022

| Second for Service Service Company of the Company o | Comments/Corrections Needed                                                                                                                                                                                                  |
|--------------------------------------------------------------------------------------------------------------------------------------------------------------------------------------------------------------------------------------------------------------------------------------------------------------------------------------------------------------------------------------------------------------------------------------------------------------------------------------------------------------------------------------------------------------------------------------------------------------------------------------------------------------------------------------------------------------------------------------------------------------------------------------------------------------------------------------------------------------------------------------------------------------------------------------------------------------------------------------------------------------------------------------------------------------------------------------------------------------------------------------------------------------------------------------------------------------------------------------------------------------------------------------------------------------------------------------------------------------------------------------------------------------------------------------------------------------------------------------------------------------------------------------------------------------------------------------------------------------------------------------------------------------------------------------------------------------------------------------------------------------------------------------------------------------------------------------------------------------------------------------------------------------------------------------------------------------------------------------------------------------------------------------------------------------------------------------------------------------------------------|------------------------------------------------------------------------------------------------------------------------------------------------------------------------------------------------------------------------------|
| Violation Description  IPMC 304.10 STAIRWAYS, DECKS, PORCHES AND BALCONIES                                                                                                                                                                                                                                                                                                                                                                                                                                                                                                                                                                                                                                                                                                                                                                                                                                                                                                                                                                                                                                                                                                                                                                                                                                                                                                                                                                                                                                                                                                                                                                                                                                                                                                                                                                                                                                                                                                                                                                                                                                                     | PIECES OF SIDING ARE MISSING FROM THE WALLS. THE FLOOR COVERING APPEARS TO BE SEPERATING AND HAS SHARP EDGES. THERE ARE ALSO HOLES IN THE FLOORING. WEEDS GROWING OUT OF THE FLOORING OF THE BALCONY ON THE UNDERSIDE OF THE |
| IPMC 304.7 ROOFS AND DRAINAGE                                                                                                                                                                                                                                                                                                                                                                                                                                                                                                                                                                                                                                                                                                                                                                                                                                                                                                                                                                                                                                                                                                                                                                                                                                                                                                                                                                                                                                                                                                                                                                                                                                                                                                                                                                                                                                                                                                                                                                                                                                                                                                  | VERIFY LEAK HAS BEEN CORRECTED FROM ROOF. TREAT BLACK GROWTH ON THE PLYWOOD UNDER SIDE OF ROOF AREA. SEEN FROM PANTRY LOCATION.                                                                                              |
| IPMC 302.1 SANITATION                                                                                                                                                                                                                                                                                                                                                                                                                                                                                                                                                                                                                                                                                                                                                                                                                                                                                                                                                                                                                                                                                                                                                                                                                                                                                                                                                                                                                                                                                                                                                                                                                                                                                                                                                                                                                                                                                                                                                                                                                                                                                                          | THERE IS BLACK AND GREEN GROWTH ALL OVER THE BACK PORCH AREA THAT NEEDS TO BE CLEANED OFF.                                                                                                                                   |
| IPMC 302.3 SIDEWALKS AND DRIVEWAYS                                                                                                                                                                                                                                                                                                                                                                                                                                                                                                                                                                                                                                                                                                                                                                                                                                                                                                                                                                                                                                                                                                                                                                                                                                                                                                                                                                                                                                                                                                                                                                                                                                                                                                                                                                                                                                                                                                                                                                                                                                                                                             | THE SIDEWALK IN FRONT OF THE STAIRS GOING TO THE APARTMENT BUILDING HAS A LARGE GAP THAT COULD POSE AS A TRIPPING HAZARD. NEDS TO BE CORRECTED AS SOON AS POSSIBLE.                                                          |
| IPMC 304.2 PROTECTIVE TREATMENT                                                                                                                                                                                                                                                                                                                                                                                                                                                                                                                                                                                                                                                                                                                                                                                                                                                                                                                                                                                                                                                                                                                                                                                                                                                                                                                                                                                                                                                                                                                                                                                                                                                                                                                                                                                                                                                                                                                                                                                                                                                                                                | THE PAINT IS CHIPPING OFF THE BALCONY. PAINT NEEDS TO BE APPLIED AGAIN                                                                                                                                                       |

| IPMC 305.3 INTERIOR SURFACES             | THE WALLS NEAR THE FIREPLACE APPEAR TO HAVE STAINS. VERIFY THERE ARE NO MORE LEAKS IN UNIT. WALLS NEED TO BE TREATED AND PAINTED OR IF TO BADLY DAMAGED DRYWALL REPLACED IN THAT AREA. |
|------------------------------------------|----------------------------------------------------------------------------------------------------------------------------------------------------------------------------------------|
| IPMC 605.1 INSTALLATION                  | PORCH LIGHT ON THE DECK NEEDS A PROTECTIVE COVERING OVER IT.                                                                                                                           |
| IPMC 305.1 GENERAL INTERIOR<br>STUCTURE, | WALLS IN THE ROOM OFF THE KITCHEN NEED TO BE REINSTALLED ONCE IT HAS BEEN DETERMINED THE LEAK HAS BEEN CORRECTED FROM DAMAGE TO THE ROOF.                                              |