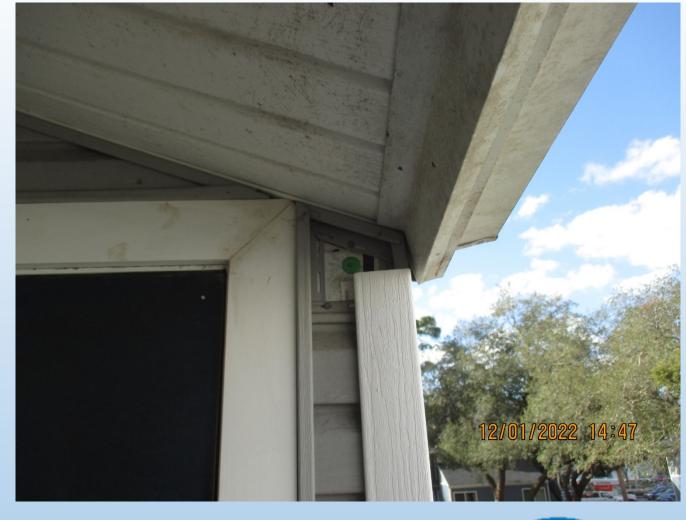

Inspector CODE OFFICER TERRI SANCHEZ **Date** DECEMBER 1, 2022

| Second for Service Service Company of the Company o | Comments/Corrections Needed                                                                                                                                                                                                  |
|--------------------------------------------------------------------------------------------------------------------------------------------------------------------------------------------------------------------------------------------------------------------------------------------------------------------------------------------------------------------------------------------------------------------------------------------------------------------------------------------------------------------------------------------------------------------------------------------------------------------------------------------------------------------------------------------------------------------------------------------------------------------------------------------------------------------------------------------------------------------------------------------------------------------------------------------------------------------------------------------------------------------------------------------------------------------------------------------------------------------------------------------------------------------------------------------------------------------------------------------------------------------------------------------------------------------------------------------------------------------------------------------------------------------------------------------------------------------------------------------------------------------------------------------------------------------------------------------------------------------------------------------------------------------------------------------------------------------------------------------------------------------------------------------------------------------------------------------------------------------------------------------------------------------------------------------------------------------------------------------------------------------------------------------------------------------------------------------------------------------------------|------------------------------------------------------------------------------------------------------------------------------------------------------------------------------------------------------------------------------|
| Violation Description  IPMC 304.10 STAIRWAYS, DECKS, PORCHES AND BALCONIES                                                                                                                                                                                                                                                                                                                                                                                                                                                                                                                                                                                                                                                                                                                                                                                                                                                                                                                                                                                                                                                                                                                                                                                                                                                                                                                                                                                                                                                                                                                                                                                                                                                                                                                                                                                                                                                                                                                                                                                                                                                     | PIECES OF SIDING ARE MISSING FROM THE WALLS. THE FLOOR COVERING APPEARS TO BE SEPERATING AND HAS SHARP EDGES. THERE ARE ALSO HOLES IN THE FLOORING. WEEDS GROWING OUT OF THE FLOORING OF THE BALCONY ON THE UNDERSIDE OF THE |
| IPMC 304.7 ROOFS AND DRAINAGE                                                                                                                                                                                                                                                                                                                                                                                                                                                                                                                                                                                                                                                                                                                                                                                                                                                                                                                                                                                                                                                                                                                                                                                                                                                                                                                                                                                                                                                                                                                                                                                                                                                                                                                                                                                                                                                                                                                                                                                                                                                                                                  | VERIFY LEAK HAS BEEN CORRECTED FROM ROOF. TREAT BLACK GROWTH ON THE PLYWOOD UNDER SIDE OF ROOF AREA. SEEN FROM PANTRY LOCATION.                                                                                              |
| IPMC 302.1 SANITATION                                                                                                                                                                                                                                                                                                                                                                                                                                                                                                                                                                                                                                                                                                                                                                                                                                                                                                                                                                                                                                                                                                                                                                                                                                                                                                                                                                                                                                                                                                                                                                                                                                                                                                                                                                                                                                                                                                                                                                                                                                                                                                          | THERE IS BLACK AND GREEN GROWTH ALL OVER THE BACK PORCH AREA THAT NEEDS TO BE CLEANED OFF.                                                                                                                                   |
| IPMC 302.3 SIDEWALKS AND DRIVEWAYS                                                                                                                                                                                                                                                                                                                                                                                                                                                                                                                                                                                                                                                                                                                                                                                                                                                                                                                                                                                                                                                                                                                                                                                                                                                                                                                                                                                                                                                                                                                                                                                                                                                                                                                                                                                                                                                                                                                                                                                                                                                                                             | THE SIDEWALK IN FRONT OF THE STAIRS GOING TO THE APARTMENT BUILDING HAS A LARGE GAP THAT COULD POSE AS A TRIPPING HAZARD. NEDS TO BE CORRECTED AS SOON AS POSSIBLE.                                                          |
| IPMC 304.2 PROTECTIVE TREATMENT                                                                                                                                                                                                                                                                                                                                                                                                                                                                                                                                                                                                                                                                                                                                                                                                                                                                                                                                                                                                                                                                                                                                                                                                                                                                                                                                                                                                                                                                                                                                                                                                                                                                                                                                                                                                                                                                                                                                                                                                                                                                                                | THE PAINT IS CHIPPING OFF THE BALCONY. PAINT NEEDS TO BE APPLIED AGAIN                                                                                                                                                       |

| IPMC 305.3 INTERIOR SURFACES             | THE WALLS NEAR THE FIREPLACE APPEAR TO HAVE STAINS. VERIFY THERE ARE NO MORE LEAKS IN UNIT. WALLS NEED TO BE TREATED AND PAINTED OR IF TO BADLY DAMAGED DRYWALL REPLACED IN THAT AREA. |
|------------------------------------------|----------------------------------------------------------------------------------------------------------------------------------------------------------------------------------------|
| IPMC 605.1 INSTALLATION                  | PORCH LIGHT ON THE DECK NEEDS A PROTECTIVE COVERING OVER IT.                                                                                                                           |
| IPMC 305.1 GENERAL INTERIOR<br>STUCTURE, | WALLS IN THE ROOM OFF THE KITCHEN NEED TO BE REINSTALLED ONCE IT HAS BEEN DETERMINED THE LEAK HAS BEEN CORRECTED FROM DAMAGE TO THE ROOF.                                              |