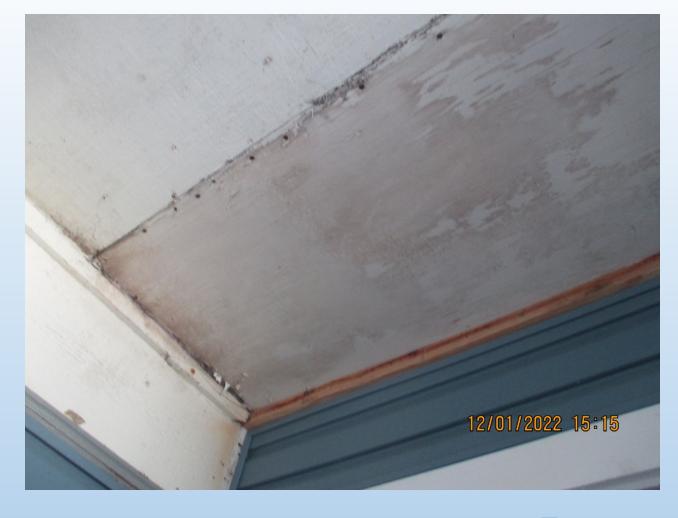

Inspector CODE OFFICER TERRI SANCHEZ **Date** DECEMBER 1, 2022

| Second for Service Service Company of the Company o | Comments/Corrections Needed                                                                                                                                                                                                  |
|--------------------------------------------------------------------------------------------------------------------------------------------------------------------------------------------------------------------------------------------------------------------------------------------------------------------------------------------------------------------------------------------------------------------------------------------------------------------------------------------------------------------------------------------------------------------------------------------------------------------------------------------------------------------------------------------------------------------------------------------------------------------------------------------------------------------------------------------------------------------------------------------------------------------------------------------------------------------------------------------------------------------------------------------------------------------------------------------------------------------------------------------------------------------------------------------------------------------------------------------------------------------------------------------------------------------------------------------------------------------------------------------------------------------------------------------------------------------------------------------------------------------------------------------------------------------------------------------------------------------------------------------------------------------------------------------------------------------------------------------------------------------------------------------------------------------------------------------------------------------------------------------------------------------------------------------------------------------------------------------------------------------------------------------------------------------------------------------------------------------------------|------------------------------------------------------------------------------------------------------------------------------------------------------------------------------------------------------------------------------|
| Violation Description  IPMC 304.10 STAIRWAYS, DECKS, PORCHES AND BALCONIES                                                                                                                                                                                                                                                                                                                                                                                                                                                                                                                                                                                                                                                                                                                                                                                                                                                                                                                                                                                                                                                                                                                                                                                                                                                                                                                                                                                                                                                                                                                                                                                                                                                                                                                                                                                                                                                                                                                                                                                                                                                     | PIECES OF SIDING ARE MISSING FROM THE WALLS. THE FLOOR COVERING APPEARS TO BE SEPERATING AND HAS SHARP EDGES. THERE ARE ALSO HOLES IN THE FLOORING. WEEDS GROWING OUT OF THE FLOORING OF THE BALCONY ON THE UNDERSIDE OF THE |
| IPMC 304.7 ROOFS AND DRAINAGE                                                                                                                                                                                                                                                                                                                                                                                                                                                                                                                                                                                                                                                                                                                                                                                                                                                                                                                                                                                                                                                                                                                                                                                                                                                                                                                                                                                                                                                                                                                                                                                                                                                                                                                                                                                                                                                                                                                                                                                                                                                                                                  | VERIFY LEAK HAS BEEN CORRECTED FROM ROOF. TREAT BLACK GROWTH ON THE PLYWOOD UNDER SIDE OF ROOF AREA. SEEN FROM PANTRY LOCATION.                                                                                              |
| IPMC 302.1 SANITATION                                                                                                                                                                                                                                                                                                                                                                                                                                                                                                                                                                                                                                                                                                                                                                                                                                                                                                                                                                                                                                                                                                                                                                                                                                                                                                                                                                                                                                                                                                                                                                                                                                                                                                                                                                                                                                                                                                                                                                                                                                                                                                          | THERE IS BLACK AND GREEN GROWTH ALL OVER THE BACK PORCH AREA THAT NEEDS TO BE CLEANED OFF.                                                                                                                                   |
| IPMC 302.3 SIDEWALKS AND DRIVEWAYS                                                                                                                                                                                                                                                                                                                                                                                                                                                                                                                                                                                                                                                                                                                                                                                                                                                                                                                                                                                                                                                                                                                                                                                                                                                                                                                                                                                                                                                                                                                                                                                                                                                                                                                                                                                                                                                                                                                                                                                                                                                                                             | THE SIDEWALK IN FRONT OF THE STAIRS GOING TO THE APARTMENT BUILDING HAS A LARGE GAP THAT COULD POSE AS A TRIPPING HAZARD. NEDS TO BE CORRECTED AS SOON AS POSSIBLE.                                                          |
| IPMC 304.2 PROTECTIVE TREATMENT                                                                                                                                                                                                                                                                                                                                                                                                                                                                                                                                                                                                                                                                                                                                                                                                                                                                                                                                                                                                                                                                                                                                                                                                                                                                                                                                                                                                                                                                                                                                                                                                                                                                                                                                                                                                                                                                                                                                                                                                                                                                                                | THE PAINT IS CHIPPING OFF THE BALCONY. PAINT NEEDS TO BE APPLIED AGAIN                                                                                                                                                       |

| IPMC 305.3 INTERIOR SURFACES             | THE WALLS NEAR THE FIREPLACE APPEAR TO HAVE STAINS. VERIFY THERE ARE NO MORE LEAKS IN UNIT. WALLS NEED TO BE TREATED AND PAINTED OR IF TO BADLY DAMAGED DRYWALL REPLACED IN THAT AREA. |
|------------------------------------------|----------------------------------------------------------------------------------------------------------------------------------------------------------------------------------------|
| IPMC 605.1 INSTALLATION                  | PORCH LIGHT ON THE DECK NEEDS A PROTECTIVE COVERING OVER IT.                                                                                                                           |
| IPMC 305.1 GENERAL INTERIOR<br>STUCTURE, | WALLS IN THE ROOM OFF THE KITCHEN NEED TO BE REINSTALLED ONCE IT HAS BEEN DETERMINED THE LEAK HAS BEEN CORRECTED FROM DAMAGE TO THE ROOF.                                              |