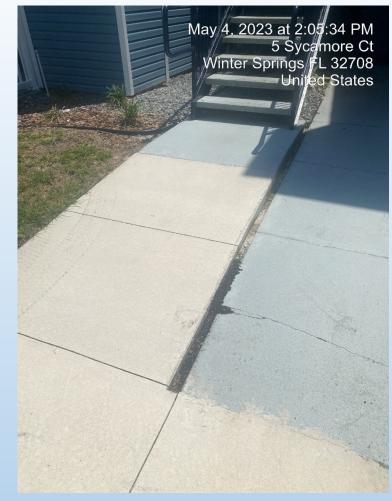

#### 500. **Case# 2022CE002182**

5 Sycamore Court #206

We Park At Laurel Oaks LLC & We Chimney Top Palo LLC

IPMC 304.10 STAIRWAY, DECKS, PORCHES AND BALCONIES

IPMC 304.7 ROOFS AND DRAINAGE

IPMC 302.3 SIDEWALKS AND DRIVEWAYS

Inspector CODE OFFICER TERRI SANCHEZ **Date** DECEMBER 1, 2022

| Second for Service Service Company of the Company o | Comments/Corrections Needed                                                                                                                                                                                                  |
|--------------------------------------------------------------------------------------------------------------------------------------------------------------------------------------------------------------------------------------------------------------------------------------------------------------------------------------------------------------------------------------------------------------------------------------------------------------------------------------------------------------------------------------------------------------------------------------------------------------------------------------------------------------------------------------------------------------------------------------------------------------------------------------------------------------------------------------------------------------------------------------------------------------------------------------------------------------------------------------------------------------------------------------------------------------------------------------------------------------------------------------------------------------------------------------------------------------------------------------------------------------------------------------------------------------------------------------------------------------------------------------------------------------------------------------------------------------------------------------------------------------------------------------------------------------------------------------------------------------------------------------------------------------------------------------------------------------------------------------------------------------------------------------------------------------------------------------------------------------------------------------------------------------------------------------------------------------------------------------------------------------------------------------------------------------------------------------------------------------------------------|------------------------------------------------------------------------------------------------------------------------------------------------------------------------------------------------------------------------------|
| Violation Description  IPMC 304.10 STAIRWAYS, DECKS, PORCHES AND BALCONIES                                                                                                                                                                                                                                                                                                                                                                                                                                                                                                                                                                                                                                                                                                                                                                                                                                                                                                                                                                                                                                                                                                                                                                                                                                                                                                                                                                                                                                                                                                                                                                                                                                                                                                                                                                                                                                                                                                                                                                                                                                                     | PIECES OF SIDING ARE MISSING FROM THE WALLS. THE FLOOR COVERING APPEARS TO BE SEPERATING AND HAS SHARP EDGES. THERE ARE ALSO HOLES IN THE FLOORING. WEEDS GROWING OUT OF THE FLOORING OF THE BALCONY ON THE UNDERSIDE OF THE |
| IPMC 304.7 ROOFS AND DRAINAGE                                                                                                                                                                                                                                                                                                                                                                                                                                                                                                                                                                                                                                                                                                                                                                                                                                                                                                                                                                                                                                                                                                                                                                                                                                                                                                                                                                                                                                                                                                                                                                                                                                                                                                                                                                                                                                                                                                                                                                                                                                                                                                  | VERIFY LEAK HAS BEEN CORRECTED FROM ROOF. TREAT BLACK GROWTH ON THE PLYWOOD UNDER SIDE OF ROOF AREA. SEEN FROM PANTRY LOCATION.                                                                                              |
| IPMC 302.1 SANITATION                                                                                                                                                                                                                                                                                                                                                                                                                                                                                                                                                                                                                                                                                                                                                                                                                                                                                                                                                                                                                                                                                                                                                                                                                                                                                                                                                                                                                                                                                                                                                                                                                                                                                                                                                                                                                                                                                                                                                                                                                                                                                                          | THERE IS BLACK AND GREEN GROWTH ALL OVER THE BACK PORCH AREA THAT NEEDS TO BE CLEANED OFF.                                                                                                                                   |
| IPMC 302.3 SIDEWALKS AND DRIVEWAYS                                                                                                                                                                                                                                                                                                                                                                                                                                                                                                                                                                                                                                                                                                                                                                                                                                                                                                                                                                                                                                                                                                                                                                                                                                                                                                                                                                                                                                                                                                                                                                                                                                                                                                                                                                                                                                                                                                                                                                                                                                                                                             | THE SIDEWALK IN FRONT OF THE STAIRS GOING TO THE APARTMENT BUILDING HAS A LARGE GAP THAT COULD POSE AS A TRIPPING HAZARD. NEDS TO BE CORRECTED AS SOON AS POSSIBLE.                                                          |
| IPMC 304.2 PROTECTIVE TREATMENT                                                                                                                                                                                                                                                                                                                                                                                                                                                                                                                                                                                                                                                                                                                                                                                                                                                                                                                                                                                                                                                                                                                                                                                                                                                                                                                                                                                                                                                                                                                                                                                                                                                                                                                                                                                                                                                                                                                                                                                                                                                                                                | THE PAINT IS CHIPPING OFF THE BALCONY. PAINT NEEDS TO BE APPLIED AGAIN                                                                                                                                                       |