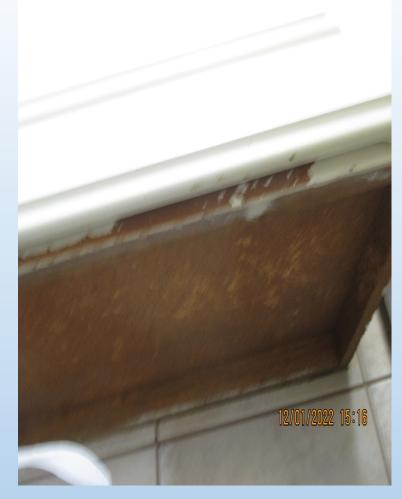

Inspector CODE OFFICER TERRI SANCHEZ **Date** DECEMBER 1, 2022

| Second for Service Service Company of the Company o | Comments/Corrections Needed                                                                                                                                                                                                  |
|--------------------------------------------------------------------------------------------------------------------------------------------------------------------------------------------------------------------------------------------------------------------------------------------------------------------------------------------------------------------------------------------------------------------------------------------------------------------------------------------------------------------------------------------------------------------------------------------------------------------------------------------------------------------------------------------------------------------------------------------------------------------------------------------------------------------------------------------------------------------------------------------------------------------------------------------------------------------------------------------------------------------------------------------------------------------------------------------------------------------------------------------------------------------------------------------------------------------------------------------------------------------------------------------------------------------------------------------------------------------------------------------------------------------------------------------------------------------------------------------------------------------------------------------------------------------------------------------------------------------------------------------------------------------------------------------------------------------------------------------------------------------------------------------------------------------------------------------------------------------------------------------------------------------------------------------------------------------------------------------------------------------------------------------------------------------------------------------------------------------------------|------------------------------------------------------------------------------------------------------------------------------------------------------------------------------------------------------------------------------|
| Violation Description  IPMC 304.10 STAIRWAYS, DECKS, PORCHES AND BALCONIES                                                                                                                                                                                                                                                                                                                                                                                                                                                                                                                                                                                                                                                                                                                                                                                                                                                                                                                                                                                                                                                                                                                                                                                                                                                                                                                                                                                                                                                                                                                                                                                                                                                                                                                                                                                                                                                                                                                                                                                                                                                     | PIECES OF SIDING ARE MISSING FROM THE WALLS. THE FLOOR COVERING APPEARS TO BE SEPERATING AND HAS SHARP EDGES. THERE ARE ALSO HOLES IN THE FLOORING. WEEDS GROWING OUT OF THE FLOORING OF THE BALCONY ON THE UNDERSIDE OF THE |
| IPMC 304.7 ROOFS AND DRAINAGE                                                                                                                                                                                                                                                                                                                                                                                                                                                                                                                                                                                                                                                                                                                                                                                                                                                                                                                                                                                                                                                                                                                                                                                                                                                                                                                                                                                                                                                                                                                                                                                                                                                                                                                                                                                                                                                                                                                                                                                                                                                                                                  | VERIFY LEAK HAS BEEN CORRECTED FROM ROOF. TREAT BLACK GROWTH ON THE PLYWOOD UNDER SIDE OF ROOF AREA. SEEN FROM PANTRY LOCATION.                                                                                              |
| IPMC 302.1 SANITATION                                                                                                                                                                                                                                                                                                                                                                                                                                                                                                                                                                                                                                                                                                                                                                                                                                                                                                                                                                                                                                                                                                                                                                                                                                                                                                                                                                                                                                                                                                                                                                                                                                                                                                                                                                                                                                                                                                                                                                                                                                                                                                          | THERE IS BLACK AND GREEN GROWTH ALL OVER THE BACK PORCH AREA THAT NEEDS TO BE CLEANED OFF.                                                                                                                                   |
| IPMC 302.3 SIDEWALKS AND DRIVEWAYS                                                                                                                                                                                                                                                                                                                                                                                                                                                                                                                                                                                                                                                                                                                                                                                                                                                                                                                                                                                                                                                                                                                                                                                                                                                                                                                                                                                                                                                                                                                                                                                                                                                                                                                                                                                                                                                                                                                                                                                                                                                                                             | THE SIDEWALK IN FRONT OF THE STAIRS GOING TO THE APARTMENT BUILDING HAS A LARGE GAP THAT COULD POSE AS A TRIPPING HAZARD. NEDS TO BE CORRECTED AS SOON AS POSSIBLE.                                                          |
| IPMC 304.2 PROTECTIVE TREATMENT                                                                                                                                                                                                                                                                                                                                                                                                                                                                                                                                                                                                                                                                                                                                                                                                                                                                                                                                                                                                                                                                                                                                                                                                                                                                                                                                                                                                                                                                                                                                                                                                                                                                                                                                                                                                                                                                                                                                                                                                                                                                                                | THE PAINT IS CHIPPING OFF THE BALCONY. PAINT NEEDS TO BE APPLIED AGAIN                                                                                                                                                       |

| IPMC 305.3 INTERIOR SURFACES             | THE WALLS NEAR THE FIREPLACE APPEAR TO HAVE STAINS. VERIFY THERE ARE NO MORE LEAKS IN UNIT. WALLS NEED TO BE TREATED AND PAINTED OR IF TO BADLY DAMAGED DRYWALL REPLACED IN THAT AREA. |
|------------------------------------------|----------------------------------------------------------------------------------------------------------------------------------------------------------------------------------------|
| IPMC 605.1 INSTALLATION                  | PORCH LIGHT ON THE DECK NEEDS A PROTECTIVE COVERING OVER IT.                                                                                                                           |
| IPMC 305.1 GENERAL INTERIOR<br>STUCTURE, | WALLS IN THE ROOM OFF THE KITCHEN NEED TO BE REINSTALLED ONCE IT HAS BEEN DETERMINED THE LEAK HAS BEEN CORRECTED FROM DAMAGE TO THE ROOF.                                              |