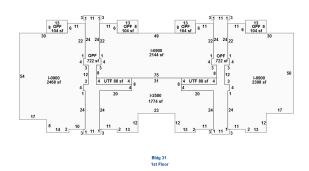

Case #: 2022CE002182

Address of Parcel in Violation: 5 SYCAMORE # 206 WINTER SPRINGS FL 32708

Inspector CODE OFFICER TERRI SANCHEZ **Date** DECEMBER 1, 2022

| Second for Service Service Company of the Company o | Comments/Corrections Needed                                                                                                                                                                                                  |
|--------------------------------------------------------------------------------------------------------------------------------------------------------------------------------------------------------------------------------------------------------------------------------------------------------------------------------------------------------------------------------------------------------------------------------------------------------------------------------------------------------------------------------------------------------------------------------------------------------------------------------------------------------------------------------------------------------------------------------------------------------------------------------------------------------------------------------------------------------------------------------------------------------------------------------------------------------------------------------------------------------------------------------------------------------------------------------------------------------------------------------------------------------------------------------------------------------------------------------------------------------------------------------------------------------------------------------------------------------------------------------------------------------------------------------------------------------------------------------------------------------------------------------------------------------------------------------------------------------------------------------------------------------------------------------------------------------------------------------------------------------------------------------------------------------------------------------------------------------------------------------------------------------------------------------------------------------------------------------------------------------------------------------------------------------------------------------------------------------------------------------|------------------------------------------------------------------------------------------------------------------------------------------------------------------------------------------------------------------------------|
| Violation Description  IPMC 304.10 STAIRWAYS, DECKS, PORCHES AND BALCONIES                                                                                                                                                                                                                                                                                                                                                                                                                                                                                                                                                                                                                                                                                                                                                                                                                                                                                                                                                                                                                                                                                                                                                                                                                                                                                                                                                                                                                                                                                                                                                                                                                                                                                                                                                                                                                                                                                                                                                                                                                                                     | PIECES OF SIDING ARE MISSING FROM THE WALLS. THE FLOOR COVERING APPEARS TO BE SEPERATING AND HAS SHARP EDGES. THERE ARE ALSO HOLES IN THE FLOORING. WEEDS GROWING OUT OF THE FLOORING OF THE BALCONY ON THE UNDERSIDE OF THE |
| IPMC 304.7 ROOFS AND DRAINAGE                                                                                                                                                                                                                                                                                                                                                                                                                                                                                                                                                                                                                                                                                                                                                                                                                                                                                                                                                                                                                                                                                                                                                                                                                                                                                                                                                                                                                                                                                                                                                                                                                                                                                                                                                                                                                                                                                                                                                                                                                                                                                                  | VERIFY LEAK HAS BEEN CORRECTED FROM ROOF. TREAT BLACK GROWTH ON THE PLYWOOD UNDER SIDE OF ROOF AREA. SEEN FROM PANTRY LOCATION.                                                                                              |
| IPMC 302.1 SANITATION                                                                                                                                                                                                                                                                                                                                                                                                                                                                                                                                                                                                                                                                                                                                                                                                                                                                                                                                                                                                                                                                                                                                                                                                                                                                                                                                                                                                                                                                                                                                                                                                                                                                                                                                                                                                                                                                                                                                                                                                                                                                                                          | THERE IS BLACK AND GREEN GROWTH ALL OVER THE BACK PORCH AREA THAT NEEDS TO BE CLEANED OFF.                                                                                                                                   |
| IPMC 302.3 SIDEWALKS AND DRIVEWAYS                                                                                                                                                                                                                                                                                                                                                                                                                                                                                                                                                                                                                                                                                                                                                                                                                                                                                                                                                                                                                                                                                                                                                                                                                                                                                                                                                                                                                                                                                                                                                                                                                                                                                                                                                                                                                                                                                                                                                                                                                                                                                             | THE SIDEWALK IN FRONT OF THE STAIRS GOING TO THE APARTMENT BUILDING HAS A LARGE GAP THAT COULD POSE AS A TRIPPING HAZARD. NEDS TO BE CORRECTED AS SOON AS POSSIBLE.                                                          |
| IPMC 304.2 PROTECTIVE TREATMENT                                                                                                                                                                                                                                                                                                                                                                                                                                                                                                                                                                                                                                                                                                                                                                                                                                                                                                                                                                                                                                                                                                                                                                                                                                                                                                                                                                                                                                                                                                                                                                                                                                                                                                                                                                                                                                                                                                                                                                                                                                                                                                | THE PAINT IS CHIPPING OFF THE BALCONY. PAINT NEEDS TO BE APPLIED AGAIN                                                                                                                                                       |

| IPMC 305.3 INTERIOR SURFACES             | THE WALLS NEAR THE FIREPLACE APPEAR TO HAVE STAINS. VERIFY THERE ARE NO MORE LEAKS IN UNIT. WALLS NEED TO BE TREATED AND PAINTED OR IF TO BADLY DAMAGED DRYWALL REPLACED IN THAT AREA. |
|------------------------------------------|----------------------------------------------------------------------------------------------------------------------------------------------------------------------------------------|
| IPMC 605.1 INSTALLATION                  | PORCH LIGHT ON THE DECK NEEDS A PROTECTIVE COVERING OVER IT.                                                                                                                           |
| IPMC 305.1 GENERAL INTERIOR<br>STUCTURE, | WALLS IN THE ROOM OFF THE KITCHEN NEED TO BE REINSTALLED ONCE IT HAS BEEN DETERMINED THE LEAK HAS BEEN CORRECTED FROM DAMAGE TO THE ROOF.                                              |