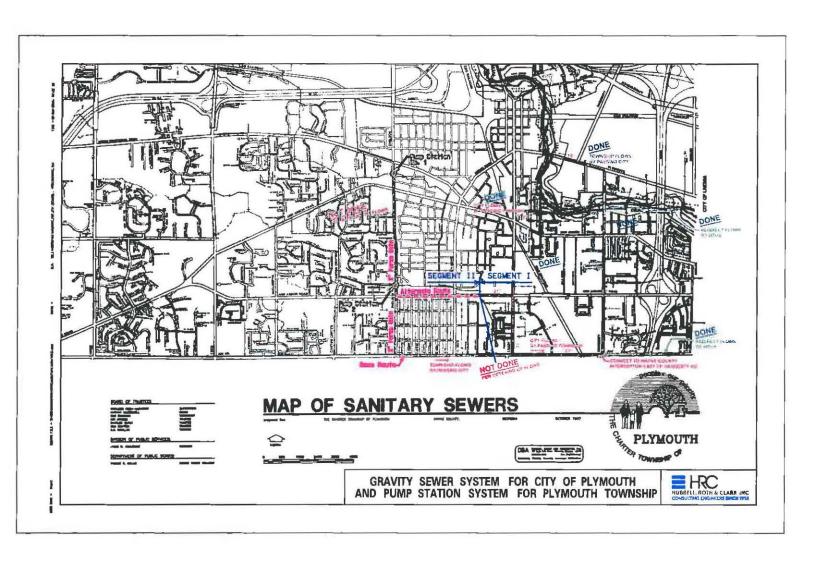

As you are aware, the separation of the Township and City systems was last discussed and estimated in 1990 but due to the cost it was not pursued. Our Opinion of Probable Cost provides an update to the sewer route proposed in 1990 and is titled Base Route – Gravity Sewer for City and Township. In addition, we discussed an additional route which reduces the amount of new sewer required for Plymouth Township and is titled Alternate Route - Gravity Sewer for City and Township. The potential Base Route and Alternate Route are as shown on the attached Plymouth Township Map of Sanitary Sewers and summarized below:

#### Base Route - Gravity Sewer for City and Township

City of Plymouth Sewer - Segment I

- 21" sanitary sewer along Ann Arbor Road from west of Lilley, at Tonquish Creek S. Branch, to Lilley Road.
- · 21" sanitary sewer along Lilley Road from Ann Arbor Road to Joy Road.

Y \201608\2016084\06\_Corrs\Studies\20161010\_Revised\_Operion\_Probable\_Cost\_Summity\_Latter.docs

Patrick Fellrath, P.E. October 10, 2016 HRC Job Number 20160844 Page 2 of 7

21" sanitary sewer along Joy Road from Lilley Road to just east of the WTUA
facility at Haggerty Road. The new sewer would discharge into the existing
WTUA diversion chamber in front of their facility but on the east side of the
divider wall within the chamber to allow a direct discharge to the Wayne
County interceptor sewer.

#### Plymouth Township Sewer - Segment II

- 21" to 30" sanitary sewer along Sheldon Road from north of Ann Arbor Trail, at Tonquish creek, to Joy Road.
- 36" sanitary sewer along Joy Road from Sheldon Road to west of Lilley Road, at Tonquish Creek S. Branch.

#### Alternate Route - Gravity Sewer for City and Township

#### City of Plymouth Sewer · Segment I

- 21" sanitary sewer along Ann Arbor Road from west of Lilley, at Tonquish Creek S. Branch, to Lilley Road.
- 21" sanitary sewer along Lilley Road from Ann Arbor Road to Joy Road.
- 21" sanitary sewer along Joy Road from Lilley Road to just east of the WTUA
  facility at Haggerty Road. The new sewer would discharge into the existing
  WTUA diversion chamber in front of their facility but on the east side of the
  divider wall within the chamber to allow a direct discharge to the Wayne
  County interceptor sewer.

#### Plymouth Township Sewer - Segment II

- 21" sanitary sewer along Sheldon Road from north of Ann Arbor Trail, at Tonquish Creek, to Ann Arbor Road.
- 30" sanitary sewer along Ann Arbor Road from Sheldon Road to west of Lilley Road, at Tonquish Creek S. Branch.