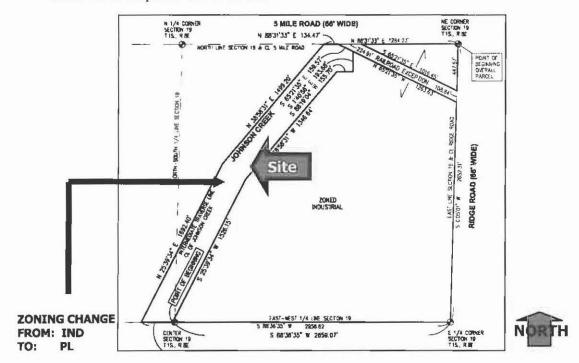

ER: N/A** 

**RECOMMENDATION:** Approve.

MODEL RESOLUTION: I move to approve Application 2219 for the rezoning of a portion of Parcel R-78-001-99-0001-704 from IND (Industrial) to PL (Public Land), as described in the Amended Zoning Map.

ATTACHMENTS: Proposed Notice of Adoption, Concept Drawing, Legal Description



## PROPOSED NOTICE OF ADOPTION

### CHARTER TOWNSHIP OF PLYMOUTH ORDINANCE NO. 99.\_\_\_\_

AN ORDINANCE TO AMEND THE ZONING ORDINANCE OF THE CHARTER TOWNSHIP OF PLYMOUTH BY AMENDING THE ZONING MAP.

#### THE CHARTER TOWNSHIP OF PLYMOUTH ORDAINS:

Part I. The Charter Township of Plymouth Zoning Ordinance No. 99 is hereby amended by amending the Zoning Map in accordance with the changes indicated on Amended Zoning Map No. 019, attached hereto and made part of this Ordinance.



#### ORDINANCE NO. 99.\_\_\_ AMENDED ZONING MAP NO. 019

#### Charter Township of Plymouth, Wayne County, Michigan

LEGAL DESCRIPTION: For parcel/lot descriptions, see tax records based on Tax ID No. R-78-001-99-0001-704.

Part II. CONFLICTING REVISIONS REPEALED. Any Ordinance or parts of Ordinance in conflict herewith, are hereby repealed.

Part III. EFFECTIVE DATE. The provisions of the Ordinance are hereby declared to take effect on (insert date).

Part IV. ADOPTION. This Ordinance was adopted by the Charter Township of Plymouth Board of Trustees by authority of Act 110 of Public Acts of Michigan, 2006, as amended, at a meeting duly called and held on (insert date), and ordered to be given publication in the manner prescribed by law. The Ordinance may be inspected at the Plymouth Town