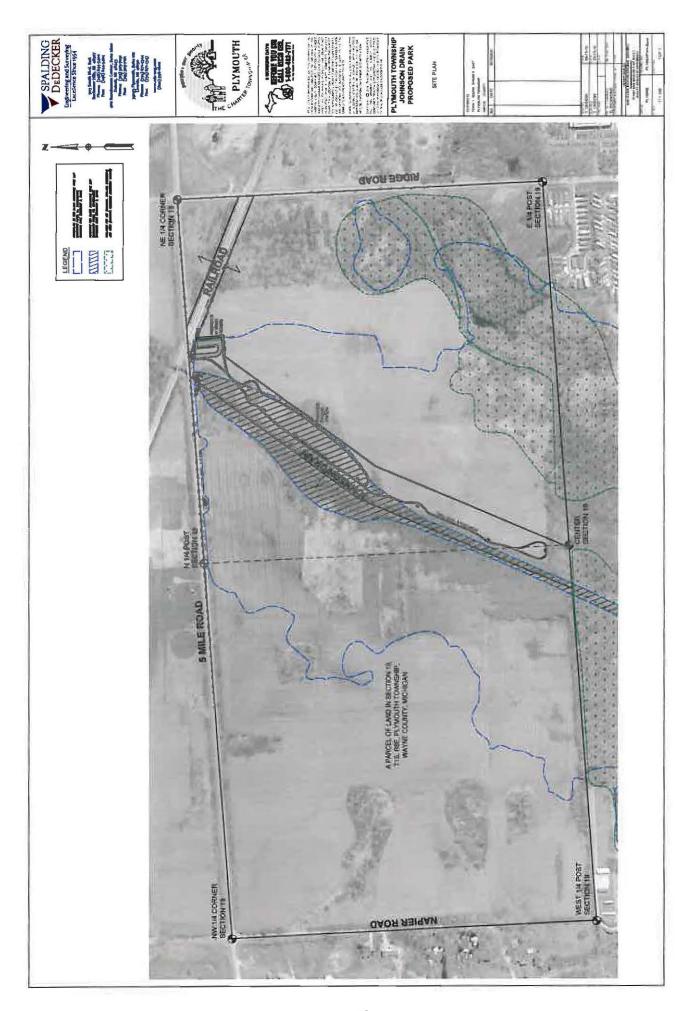

sed on Tax ID No. R-78-001-99-0001-704.

Part II. CONFLICTING REVISIONS REPEALED. Any Ordinance or parts of Ordinance in conflict herewith, are hereby repealed.

Part III. EFFECTIVE DATE. The provisions of the Ordinance are hereby declared to take effect on (insert date).

Part IV. ADOPTION. This Ordinance was adopted by the Charter Township of Plymouth Board of Trustees by authority of Act 110 of Public Acts of Michigan, 2006, as amended, at a meeting duly called and held on (insert date), and ordered to be given publication in the manner prescribed by law. The Ordinance may be inspected at the Plymouth Township Hall, Community Development Department, during regular business hours.

Adopted by the Board of Trustees on: (insert date)

Effective Date: (insert date)

Publish: (insert date)



502

# Plotted: Sap 26, 2016, 2:6 PM by user: 602 — Soved: 9/26/2016 by user: 602 J. YPL\Design\PL16000\DWC\PL16000Park—Bose.dwg

#### EXHIBIT

#### OVERALL PROPERTY DESCRIPTION

A PARCEL OF LAND IN TOWNSHIP OF PLYMOUTH, WAYNE COUNTY, MICHIGAN, DESCRIBED AS FOLLOWS

A PARCEL OF LAND LYING EASTERLY OF JOHNSON CREEK IN THE NORTH ½ OF SECTION 19, TOWN 1 SOUTH, RANGE 8 EAST, PLYMOUTH TOWNHIP, WAYNE COUNTY, MICHIGAN, AND BEING MORE SPECIFICALLY DESCRIBED AS BEGINNING AT THE NORTHEAST CORNER OF SAID SECTION 19. THENCE SOUTH 00 DEGREES 05'01" WEST 2652.31 FEET ALONG THE EAST LINE OF SAID SECTION 19 AND THE CENTERLINE OF RIDGE ROAD TO THE EAST AND WEST ½ LINE OF SAID SECTION 19; THENCE SOUTH 88 DEGREES 36'35" WEST 2956.62 FEET ALONG THE EAST AND WEST ½ LINE TO AN INTERMEDIATE TRAVERSE LINE OF TH