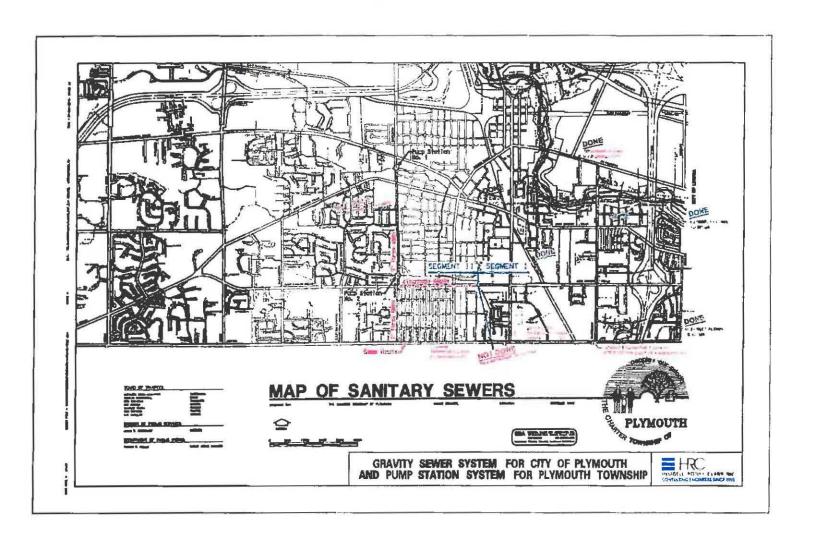

As you are aware, the separation of the Township and City systems was last discussed and estimated in 1990 but due to the cost it was not pursued. Our Opinion of Probable Cost provides an update to the sewer route proposed in 1990 and is titled Base Route – Gravity Sewer for City and Township. In addition, we discussed an additional route which reduces the amount of new sewer required for Plymouth Township and is titled Alternate Route - Gravity Sewer for City and Township. The potential Base Route and Alternate Route are as shown on the attached Plymouth Township Map of Sanitary Sewers and summarized below:

#### Base Route - Gravity Sewer for City and Township

City of Plymouth Sewer - Segment I

- 21" sanitary sewer along Ann Arbor Road from west of Lilley, at Tonquish Creek S. Branch, to Lilley Road.
- · 21" sanitary sewer along Lilley Road from Ann Arbor Road to Joy Road.

Y \201608\2016084\06\_Corrs\Studies\20161010\_Revised\_Operion\_Probable\_Cost\_Summity\_Latter.docs

Patrick Fellrath, P.E. October 10, 2016 HRC Job Number 20160844 Page 2 of 7

21" sanitary sewer along Joy Road from Lilley Road to just east of the WTUA
facility at Haggerty Road. The new sewer would discharge into the existing
WTUA diversion chamber in front of their facility but on the east side of the
divider wall within the chamber to allow a direct discharge to the Wayne
County interceptor sewer.

#### Plymouth Township Sewer - Segment II

- 21" to 30" sanitary sewer along Sheldon Road from north of Ann Arbor Trail, at Tonquish creek, to Joy Road.
- 36" sanitary sewer along Joy Road from Sheldon Road to west of Lilley Road, at Tonquish Creek S. Branch.

Y\201608\20160844\06\_Corrs\Studies\20161010\_Nevised\_Opinion\_Probable\_Cost\_Summary\_Letter discs

Patrick Fellrath, P.E. October 10, 2016 HRC Job Number 20160844 Page 4 of 7

analysis for the alternate gravity and pumped systems can be prepared to account for yearly operation and maintenance costs. Our Opinion of Probable Cost for the pumped alternative follows the route proposed in 1990 and is titled Base Route – Gravity for City and Pumped for Township. In addition, we discussed an additional route which reduces the amount of new force main required for Plymouth Township and is titled Alternate Route – Gravity for City and Pumped for Township. The potential Base Route and Alternate Route are as shown on the attached Plymouth Township Map of Sanitary Sewers and summarized below: