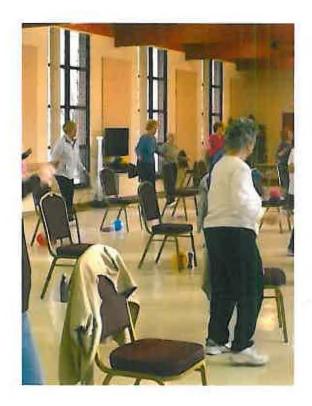

## **TRANSITION**

November 2015 – PCCA transitioned to the Plymouth Township Senior Friendship Station

Monday through Friday 8:30am to 4pm

Addition of Social Programs, Fitness Classes, Health & Wellness Presentations and Arts

## **SENIOR PARTICIPATION INCREASED OVER 400%**

2015 – 1,397 Participants

2016 – Huge Increase 6,286 Participants

2015 - 2016 - PCCA had 136 new members

PROGRAMING OFFERED

**Social Events** – Luncheons, Entertainment, Operation Gratitude, Luau, Pancake Breakfast, Annual Picnic, Bingo, Bunco

Fitness Classes – Senior Cardio, Senior Yoga, Tai Chi,

Health & Wellness – Matter of Balance Classes, Flu Shots, Diabetes Workshop, Chronic Pain, Stroke Prevention, Parkinson Affects, Cancer Prevention