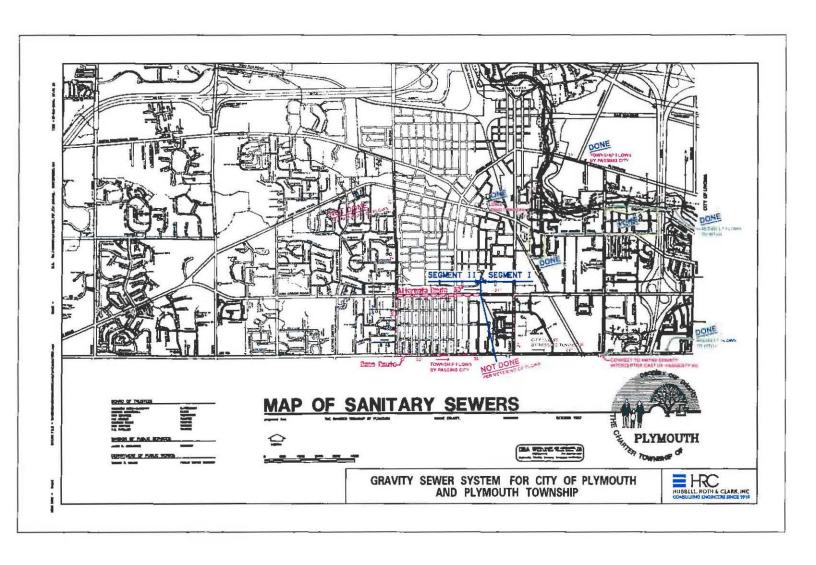

Y\201608\20160844\06\_Corrs\Studies\20161010\_Nevised\_Opinion\_Probable\_Cost\_Summary\_Letter discs

Patrick Fellrath, P.E. October 10, 2016 HRC Job Number 20160844 Page 4 of 7

analysis for the alternate gravity and pumped systems can be prepared to account for yearly operation and maintenance costs. Our Opinion of Probable Cost for the pumped alternative follows the route proposed in 1990 and is titled Base Route – Gravity for City and Pumped for Township. In addition, we discussed an additional route which reduces the amount of new force main required for Plymouth Township and is titled Alternate Route – Gravity for City and Pumped for Township. The potential Base Route and Alternate Route are as shown on the attached Plymouth Township Map of Sanitary Sewers and summarized below:

#### Base Route - Gravity Sewer for City and Pump Station System for Township

City of Plymouth Sewer - Segment I

- 21" sanitary sewer along Ann Arbor Road from west of Lilley, at Tonquish Creek S. Branch, to Lilley Road.
- · 21" sanitary sewer along Lilley Road from Ann Arbor Road to Joy Road.
- 21" sanitary sewer along Joy Road from Lilley Road to just east of the WTUA facility at Haggerty Road. The new sewer would discharge into the existing WTUA diversion chamber in front of their facility but on the east side of the divider wall within the chamber to allow a direct discharge to the Wayne County interceptor sewer.

#### Plymouth Township PS and Force Main - Segment II

- Pump station located at north sewer crossing of Sheldon Road, in vicinity of Tonquish Creek.
- Pump station located at south sewer crossing of Sheldon Road, in vicinity of Pinetree Drive.
- 16" force main along Sheldon Road between above noted north and south pump stations.
- 20" force main along Sheldon Road from south pump station at Pinetree Drive to Joy Road and along Joy Road from Sheldon Road to west of Lilley Road, at Tonquish Creek S. Branch.

#### Alternate Route - Gravity Sewer for City and Pump Station System for Township

City of Plymouth Sewer - Segment I

- 21" sanitary sewer along Ann Arbor Road from west of Lilley, at Tonquish Creek S. Branch, to Lilley Road.
- 21" sanitary sewer along Lilley Road from Ann Arbor Road to Joy Road.
- 21" sanitary sewer along Joy Road from Lilley Road to just east of the WTUA facility at Haggerty Road. The new sewer would discharge into the existing WTUA diversion chamber in front of their facility but on the east side of the divider wall within the chamber to allow a direct discharge to the Wayne County interceptor sewer.

Plymouth Township PS and Force Main - Segment II

· Pump station located at north sewer crossing of Sheldon Road, in vicinity of

Y:\Z01608\Z0160844\D6\_Cons\Studies\Z0161010\_Revised\_Opinion\_Probable\_Cost\_Summery\_Letzer.docs

Patrick Fellrath, P.E. October 10, 2016 HRC Job Number 20160844 Page 5 of 7

Tonquish Creek.

- Pump station located at south sewer crossing of Sheldon Road, in vicinity of Pinetree Drive.
- 16" force main along Sheldon Road between above noted north and south pump stations.
- 20" force main along Sheldon Road from south pump station at Pinetree Drive to Ann Arbor Road and along Ann Arbor Road from Sheldon Road to west of Lilley Road, at Tonquish Creek S. Branch.