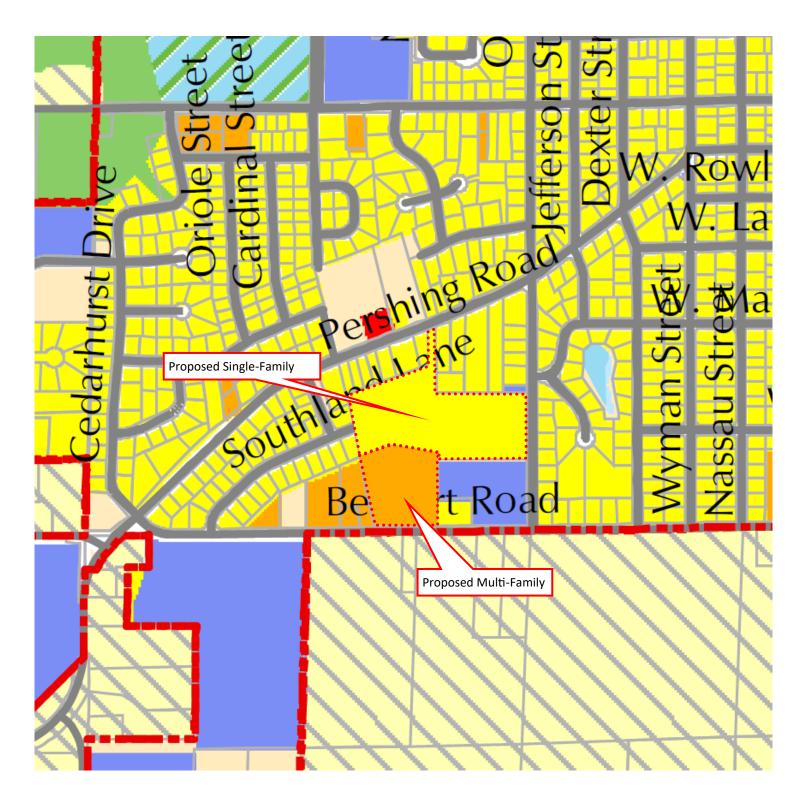

## AGENDA

- I. Call to Order New Council, Pledge of Allegiance, Roll Call
- II. Adoption of Agenda
- III. Approval of May 11, 2021 and May 18, 2021 minutes
- IV. Authorization to pay bills in the amount of \$781,839.20
- V. Public Hearing at 7:03 p.m. to receive comments on :
  - A. Amendment to the City's Comprehensive Plan Preferred Land Use Map located at 815 W. Beckert Rd.
  - B. Amendment to the City's Comprehensive Plan Preferred Land Use Map located at Northwest Corner of House Rd and Hwy S.
  - C. Re-zoning of property at 815 W. Beckert Rd. from R-1 to R-4
  - D. Re-zoning of property at Northwest Corner of House Rd and Hwy S. from M-P to R-4A
- VI. Public Comment
- VII. STANDING & SPECIAL COMMITTEES
  - A. Board of Public Works
    - 1. Minutes 6/1/2021
    - 2. Ordinance to designate new stop sign locations [1<sup>st</sup>]
    - 3. Consider a resolution accepting the Waste Water Treatment Facilities 2020 Compliance Maintenance Annual Report (CMAR)
    - 4. Approve a contract to hire PSI for Geotechnical Services for the 2024/2025 Downtown Street Reconstruction projects
  - B. Finance & Personnel
    - 1. Minutes 6/2/2021
    - 2. Approval of the Director of Parks and Recreation Job Description
    - 3. Approval of the Director of Public Works Job Description
    - 4. Approval of the Aquatics Supervisor Job Description and assignment to Grade G
    - 5. Approval of the Recreation Supervisor Job Description and assignment to Grade G
    - 6. Approve Annual License List
  - C. Parks & Recreation
    - 1. Minutes 5/4/2021
  - D. Plan Commission
    - 1. Minutes 5/27/2021
    - 2. Resolution adopting amendment CPA-01-21 to the City of New London's Year 2030 Comprehensive Plan
    - 3. Ordinance amending the City of New London's Year 2030 Comprehensive Plan [CPA-01-21] 1<sup>st</sup>
    - 4. Ordinance re-zoning property at 815 W. Beckert Rd. from R-1 to R-4 1<sup>st</sup>
    - 5. Resolution adopting amendment CPA-02-21 to the City of New London's Year 2030 Comprehensive Plan