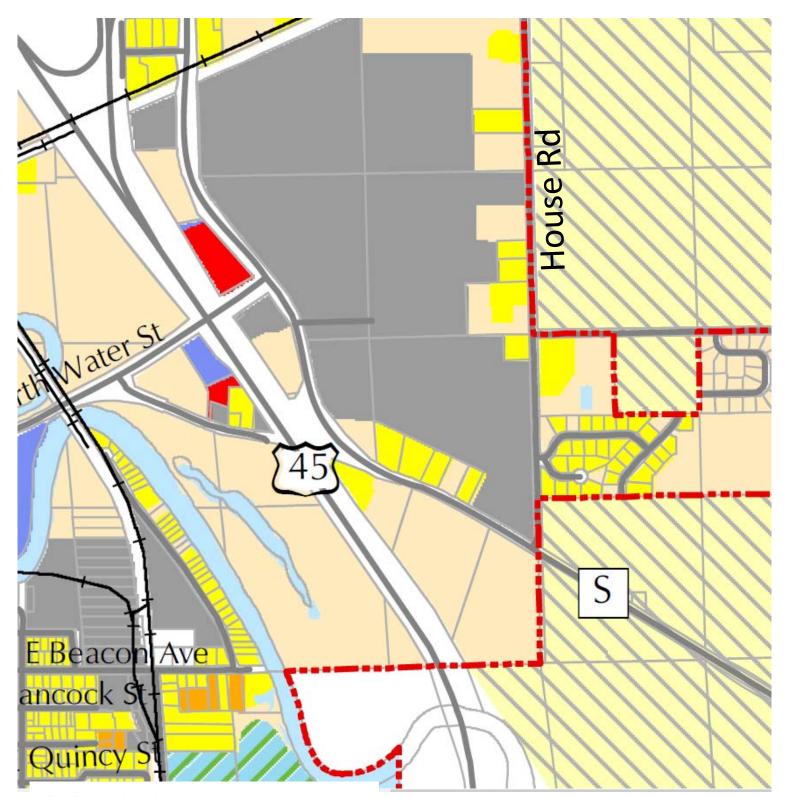

## AGENDA

- I. Call to Order New Council, Pledge of Allegiance, Roll Call
- II. Adoption of Agenda
- III. Approval of May 11, 2021 and May 18, 2021 minutes
- IV. Authorization to pay bills in the amount of \$781,839.20
- V. Public Hearing at 7:03 p.m. to receive comments on :
  - A. Amendment to the City's Comprehensive Plan Preferred Land Use Map located at 815 W. Beckert Rd.
  - B. Amendment to the City's Comprehensive Plan Preferred Land Use Map located at Northwest Corner of House Rd and Hwy S.
  - C. Re-zoning of property at 815 W. Beckert Rd. from R-1 to R-4
  - D. Re-zoning of property at Northwest Corner of House Rd and Hwy S. from M-P to R-4A
- VI. Public Comment
- VII. STANDING & SPECIAL COMMITTEES
  - A. Board of Public Works
    - 1. Minutes 6/1/2021
    - 2. Ordinance to designate new stop sign locations [1<sup>st</sup>]
    - 3. Consider a resolution accepting the Waste Water Treatment Facilities 2020 Compliance Maintenance Annual Report (CMAR)
    - 4. Approve a contract to hire PSI for Geotechnical Services for the 2024/2025 Downtown Street Reconstruction projects
  - B. Finance & Personnel
    - 1. Minutes 6/2/2021
    - 2. Approval of the Director of Parks and Recreation Job Description
    - 3. Approval of the Director of Public Works Job Description
    - 4. Approval of the Aquatics Supervisor Job Description and assignment to Grade G
    - 5. Approval of the Recreation Supervisor Job Description and assignment to Grade G
    - 6. Approve Annual License List
  - C. Parks & Recreation
    - 1. Minutes 5/4/2021
  - D. Plan Commission
    - 1. Minutes 5/27/2021
    - 2. Resolution adopting amendment CPA-01-21 to the City of New London's Year 2030 Comprehensive Plan
    - 3. Ordinance amending the City of New London's Year 2030 Comprehensive Plan [CPA-01-21] 1<sup>st</sup>
    - 4. Ordinance re-zoning property at 815 W. Beckert Rd. from R-1 to R-4 1<sup>st</sup>
    - 5. Resolution adopting amendment CPA-02-21 to the City of New London's Year 2030 Comprehensive Plan