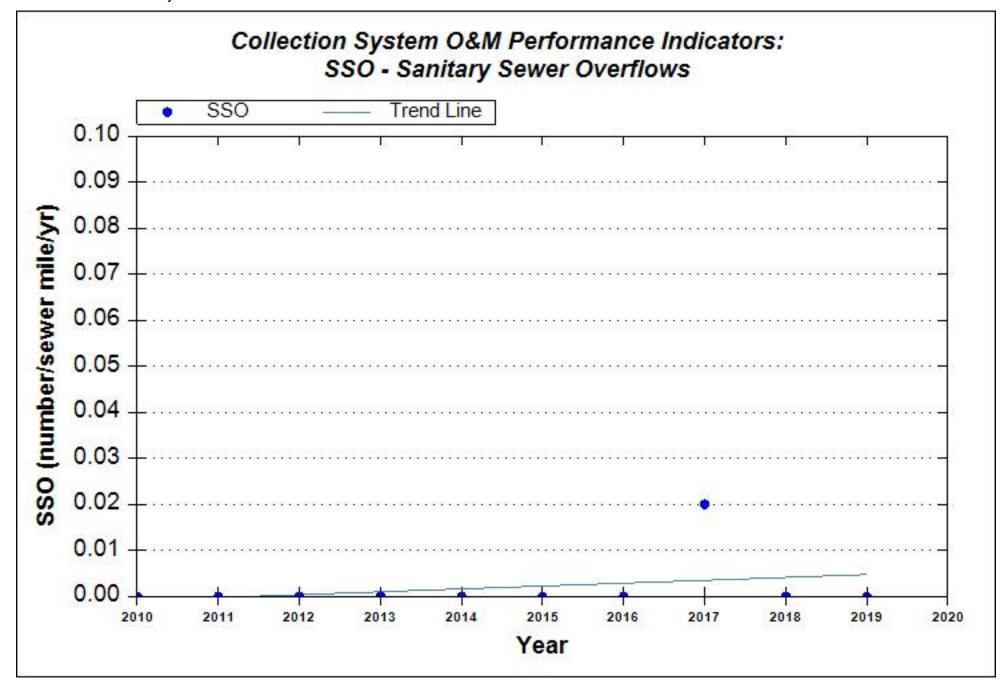

## AGENDA

- I. Call to Order New Council, Pledge of Allegiance, Roll Call
- II. Adoption of Agenda
- III. Approval of May 11, 2021 and May 18, 2021 minutes
- IV. Authorization to pay bills in the amount of \$781,839.20
- V. Public Hearing at 7:03 p.m. to receive comments on :
  - A. Amendment to the City's Comprehensive Plan Preferred Land Use Map located at 815 W. Beckert Rd.
  - B. Amendment to the City's Comprehensive Plan Preferred Land Use Map located at Northwest Corner of House Rd and Hwy S.
  - C. Re-zoning of property at 815 W. Beckert Rd. from R-1 to R-4
  - D. Re-zoning of property at Northwest Corner of House Rd and Hwy S. from M-P to R-4A
- VI. Public Comment
- VII. STANDING & SPECIAL COMMITTEES
  - A. Board of Public Works
    - 1. Minutes 6/1/2021
    - 2. Ordinance to designate new stop sign locations [1<sup>st</sup>]
    - 3. Consider a resolution accepting the Waste Water Treatment Facilities 2020 Compliance Maintenance Annual Report (CMAR)
    - 4. Approve a contract to hire PSI for Geotechnical Services for the 2024/2025 Downtown Street Reconstruction projects
  - B. Finance & Personnel
    - 1. Minutes 6/2/2021
    - 2. Approval of the Director of Parks and Recreation Job Description
    - 3. Approval of the Director of Public Works Job Description
    - 4. Approval of the Aquatics Supervisor Job Description and assignment to Grade G
    - 5. Approval of the Recreation Supervisor Job Description and assignment to Grade G
    - 6. Approve Annual License List
  - C. Parks & Recreation
    - 1. Minutes 5/4/2021
  - D. Plan Commission
    - 1. Minutes 5/27/2021
    - 2. Resolution adopting amendment CPA-01-21 to the City of New London's Year 2030 Comprehensive Plan
    - 3. Ordinance amending the City of New London's Year 2030 Comprehensive Plan [CPA-01-21] 1<sup>st</sup>
    - 4. Ordinance re-zoning property at 815 W. Beckert Rd. from R-1 to R-4 1<sup>st</sup>
    - 5. Resolution adopting amendment CPA-02-21 to the City of New London's Year 2030 Comprehensive Plan