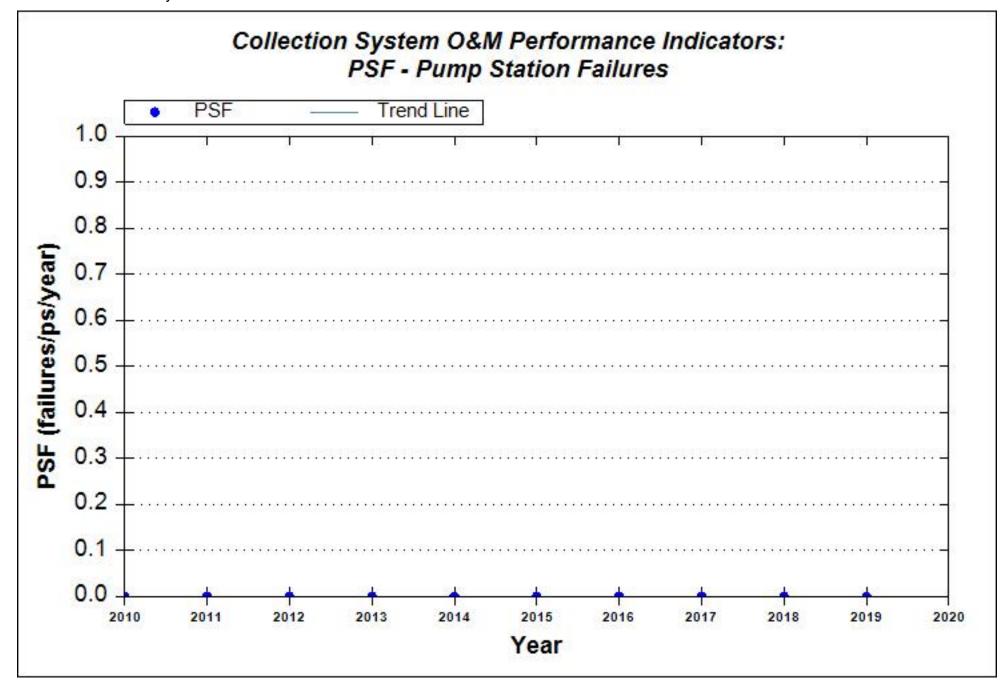

## AGENDA

- I. Call to Order New Council, Pledge of Allegiance, Roll Call
- II. Adoption of Agenda
- III. Approval of May 11, 2021 and May 18, 2021 minutes
- IV. Authorization to pay bills in the amount of \$781,839.20
- V. Public Hearing at 7:03 p.m. to receive comments on :
  - A. Amendment to the City's Comprehensive Plan Preferred Land Use Map located at 815 W. Beckert Rd.
  - B. Amendment to the City's Comprehensive Plan Preferred Land Use Map located at Northwest Corner of House Rd and Hwy S.
  - C. Re-zoning of property at 815 W. Beckert Rd. from R-1 to R-4
  - D. Re-zoning of property at Northwest Corner of House Rd and Hwy S. from M-P to R-4A
- VI. Public Comment
- VII. STANDING & SPECIAL COMMITTEES
  - A. Board of Public Works
    - 1. Minutes 6/1/2021
    - 2. Ordinance to designate new stop sign locations [1<sup>st</sup>]
    - 3. Consider a resolution accepting the Waste Water Treatment Facilities 2020 Compliance Maintenance Annual Report (CMAR)
    - 4. Approve a contract to hire PSI for Geotechnical Services for the 2024/2025 Downtown Street Reconstruction projects
  - B. Finance & Personnel
    - 1. Minutes 6/2/2021
    - 2. Approval of the Director of Parks and Recreation Job Description
    - 3. Approval of the Director of Public Works Job Description
    - 4. Approval of the Aquatics Supervisor Job Description and assignment to Grade G
    - 5. Approval of the Recreation Supervisor Job Description and assignment to Grade G
    - 6. Approve Annual License List
  - C. Parks & Recreation
    - 1. Minutes 5/4/2021
  - D. Plan Commission
    - 1. Minutes 5/27/2021
    - 2. Resolution adopting amendment CPA-01-21 to the City of New London's Year 2030 Comprehensive Plan
    - 3. Ordinance amending the City of New London's Year 2030 Comprehensive Plan [CPA-01-21] 1<sup>st</sup>
    - 4. Ordinance re-zoning property at 815 W. Beckert Rd. from R-1 to R-4 1<sup>st</sup>
    - 5. Resolution adopting amendment CPA-02-21 to the City of New London's Year 2030 Comprehensive Plan