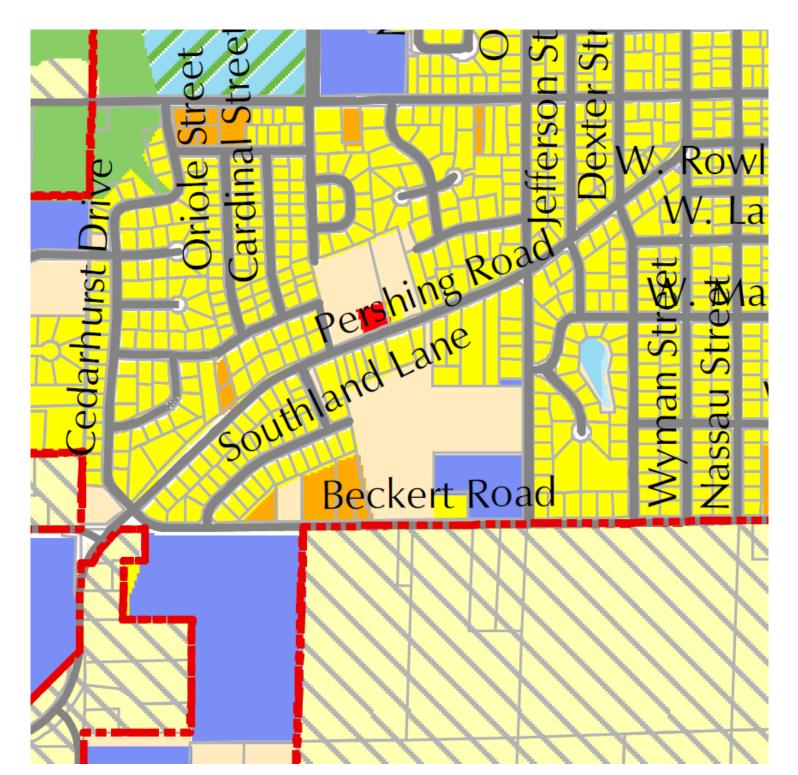

## AGENDA

- I. Call to Order New Council, Pledge of Allegiance, Roll Call
- II. Adoption of Agenda
- III. Approval of May 11, 2021 and May 18, 2021 minutes
- IV. Authorization to pay bills in the amount of \$781,839.20
- V. Public Hearing at 7:03 p.m. to receive comments on :
  - A. Amendment to the City's Comprehensive Plan Preferred Land Use Map located at 815 W. Beckert Rd.
  - B. Amendment to the City's Comprehensive Plan Preferred Land Use Map located at Northwest Corner of House Rd and Hwy S.
  - C. Re-zoning of property at 815 W. Beckert Rd. from R-1 to R-4
  - D. Re-zoning of property at Northwest Corner of House Rd and Hwy S. from M-P to R-4A
- VI. Public Comment
- VII. STANDING & SPECIAL COMMITTEES
  - A. Board of Public Works
    - 1. Minutes 6/1/2021
    - 2. Ordinance to designate new stop sign locations [1<sup>st</sup>]
    - 3. Consider a resolution accepting the Waste Water Treatment Facilities 2020 Compliance Maintenance Annual Report (CMAR)
    - 4. Approve a contract to hire PSI for Geotechnical Services for the 2024/2025 Downtown Street Reconstruction projects
  - B. Finance & Personnel
    - 1. Minutes 6/2/2021
    - 2. Approval of the Director of Parks and Recreation Job Description
    - 3. Approval of the Director of Public Works Job Description
    - 4. Approval of the Aquatics Supervisor Job Description and assignment to Grade G
    - 5. Approval of the Recreation Supervisor Job Description and assignment to Grade G
    - 6. Approve Annual License List
  - C. Parks & Recreation
    - 1. Minutes 5/4/2021
  - D. Plan Commission
    - 1. Minutes 5/27/2021
    - 2. Resolution adopting amendment CPA-01-21 to the City of New London's Year 2030 Comprehensive Plan
    - 3. Ordinance amending the City of New London's Year 2030 Comprehensive Plan [CPA-01-21] 1<sup>st</sup>
    - 4. Ordinance re-zoning property at 815 W. Beckert Rd. from R-1 to R-4 1<sup>st</sup>
    - 5. Resolution adopting amendment CPA-02-21 to the City of New London's Year 2030 Comprehensive Plan