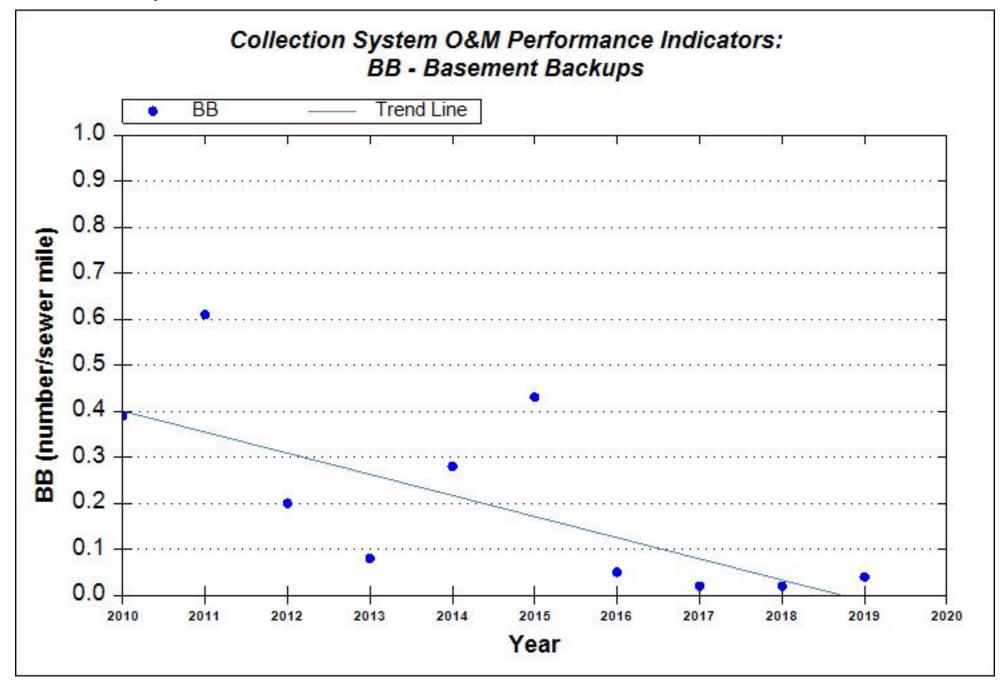

## AGENDA

- I. Call to Order New Council, Pledge of Allegiance, Roll Call
- II. Adoption of Agenda
- III. Approval of May 11, 2021 and May 18, 2021 minutes
- IV. Authorization to pay bills in the amount of \$781,839.20
- V. Public Hearing at 7:03 p.m. to receive comments on :
  - A. Amendment to the City's Comprehensive Plan Preferred Land Use Map located at 815 W. Beckert Rd.
  - B. Amendment to the City's Comprehensive Plan Preferred Land Use Map located at Northwest Corner of House Rd and Hwy S.
  - C. Re-zoning of property at 815 W. Beckert Rd. from R-1 to R-4
  - D. Re-zoning of property at Northwest Corner of House Rd and Hwy S. from M-P to R-4A
- VI. Public Comment
- VII. STANDING & SPECIAL COMMITTEES
  - A. Board of Public Works
    - 1. Minutes 6/1/2021
    - 2. Ordinance to designate new stop sign locations [1<sup>st</sup>]
    - 3. Consider a resolution accepting the Waste Water Treatment Facilities 2020 Compliance Maintenance Annual Report (CMAR)
    - 4. Approve a contract to hire PSI for Geotechnical Services for the 2024/2025 Downtown Street Reconstruction projects
  - B. Finance & Personnel
    - 1. Minutes 6/2/2021
    - 2. Approval of the Director of Parks and Recreation Job Description
    - 3. Approval of the Director of Public Works Job Description
    - 4. Approval of the Aquatics Supervisor Job Description and assignment to Grade G
    - 5. Approval of the Recreation Supervisor Job Description and assignment to Grade G
    - 6. Approve Annual License List
  - C. Parks & Recreation
    - 1. Minutes 5/4/2021
  - D. Plan Commission
    - 1. Minutes 5/27/2021
    - 2. Resolution adopting amendment CPA-01-21 to the City of New London's Year 2030 Comprehensive Plan
    - 3. Ordinance amending the City of New London's Year 2030 Comprehensive Plan [CPA-01-21] 1<sup>st</sup>
    - 4. Ordinance re-zoning property at 815 W. Beckert Rd. from R-1 to R-4 1<sup>st</sup>
    - 5. Resolution adopting amendment CPA-02-21 to the City of New London's Year 2030 Comprehensive Plan