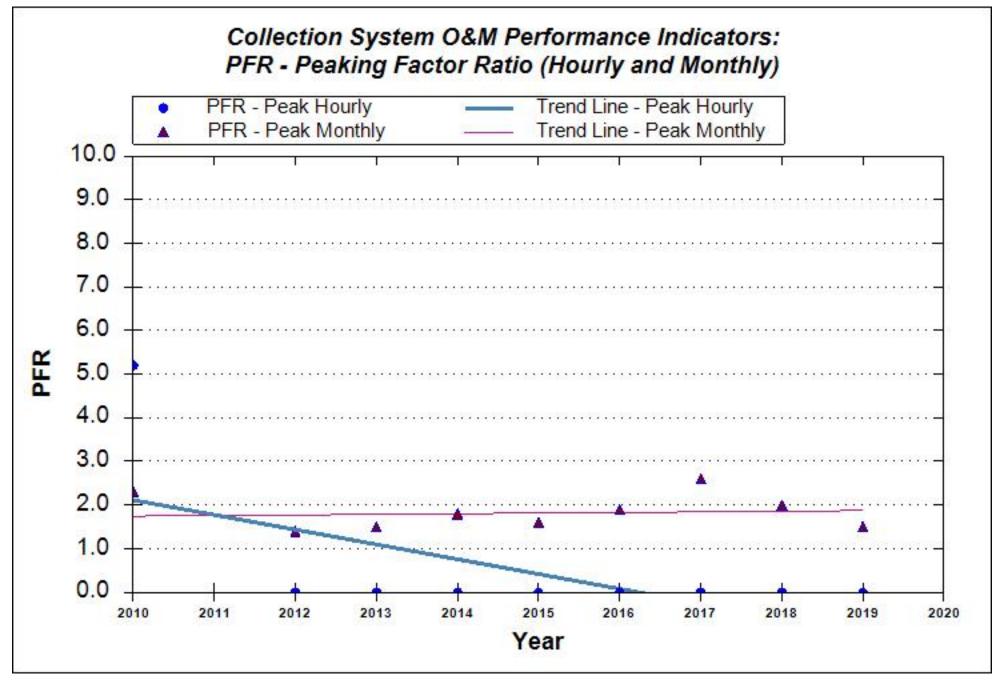

STANDING & SPECIAL COMMITTEES:

- BOARD OF PUBLIC WORKS -
- 1. Minutes of the May 3, 2021 meeting were read by Barrington.
- *2.* Barrington/ D. Herter to waive the rules to adopt an ordinance upon one reading. *Carried 10-0*
- 3. Barrington/ Besaw to adopt ordinance 1402 to remove the requirement to inject fluoride into the municipal water system which removes §13.06 from the municipal code (CR. ORD. #423). *Carried 9-1 [Olson against].* Ordinance 1402 is published separately and printed in the ordinance book.
- 4. Barrington/Zaug to approve installing eight new street lights in the London Acres Subdivision. *Carried 10-0*
- 5. Barrington/Zaug to award sidewalk patching contract for the annual Sidewalk Patching Program to Sommers Construction Co., Inc. in the amount of \$45,600. *Carried 10-0*
- 6. Barrington/D. Herter to approve Supplement Bid A for the Werner Allen Reconstruction Project. *Carried 10-0*