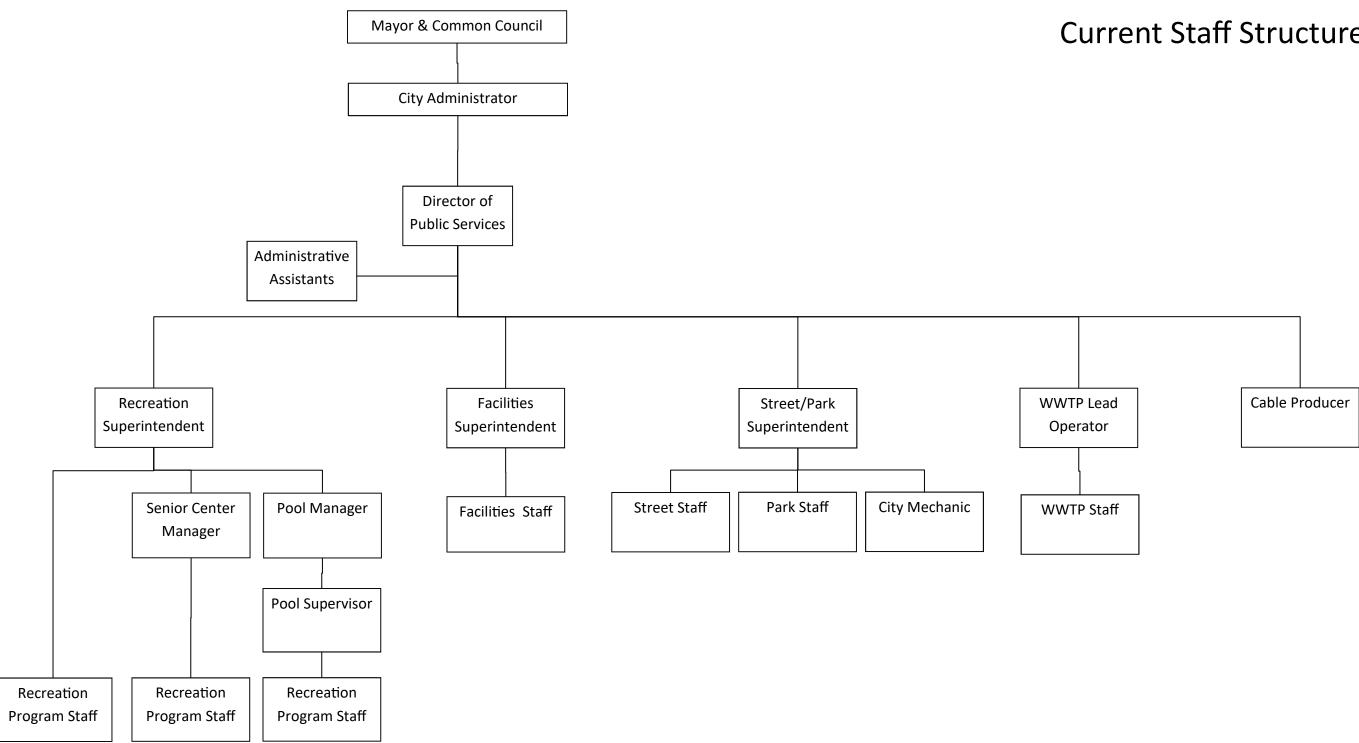

**Fire Chief Wilfuer** recognized Eric Sager for twelve years of service, Aaron Ott and Andy Burns for 7 years of service, and Ren Scott and Jason Flease for 5 years of service.

**Director of Public Services/City Administrator Chad Hoerth** reported that 2021 Summer Program Guide for Parks and Recreation were distributed. The Fitness and Aquatics Center will be shut down for their annual maintenance and cleaning May 20-31. Hoerth noted that information about the Werner Allen and Shawano Street Reconstruction Project is available on the City's website. Hoerth recognized Video Producer Casey Zempel for his success at the Best of the Midwest Media Fest. Zempel got awards for all four of the videos submitted (3 excellent and 1 achievement).