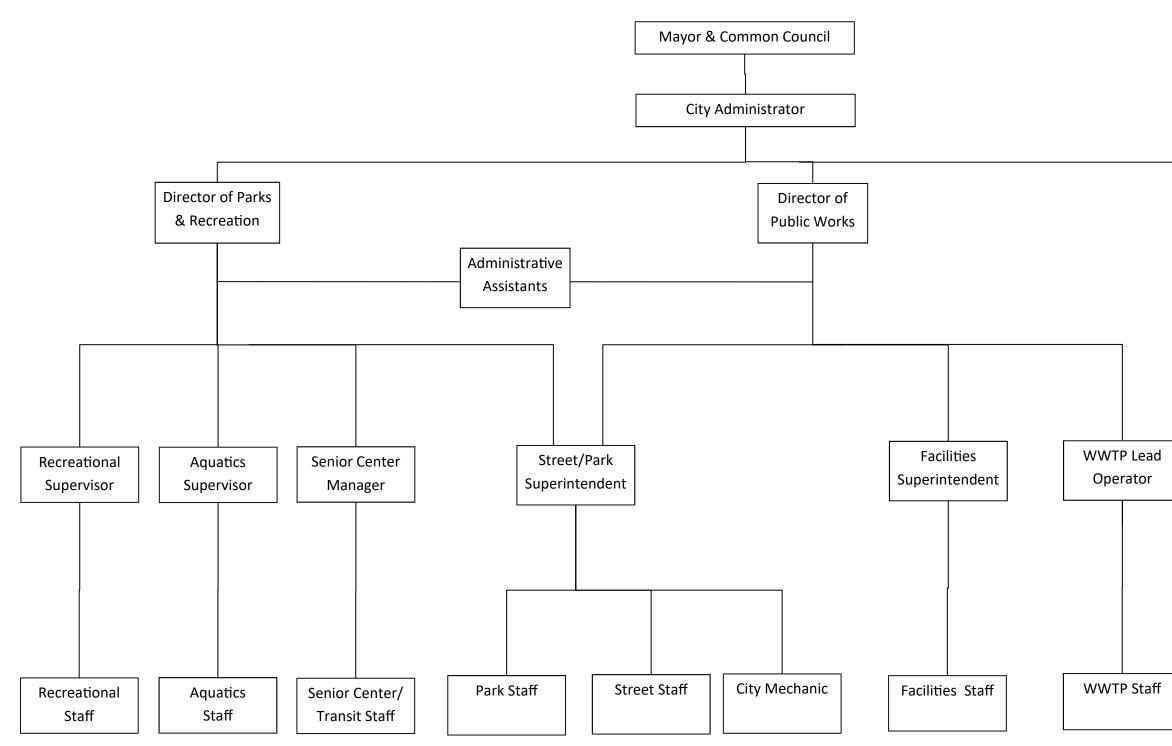

**Fire Chief Wilfuer** recognized Eric Sager for twelve years of service, Aaron Ott and Andy Burns for 7 years of service, and Ren Scott and Jason Flease for 5 years of service.

**Director of Public Services/City Administrator Chad Hoerth** reported that 2021 Summer Program Guide for Parks and Recreation were distributed. The Fitness and Aquatics Center will be shut down for their annual maintenance and cleaning May 20-31. Hoerth noted that information about the Werner Allen and Shawano Street Reconstruction Project is available on the City's website. Hoerth recognized Video Producer Casey Zempel for his success at the Best of the Midwest Media Fest. Zempel got awards for all four of the videos submitted (3 excellent and 1 achievement).