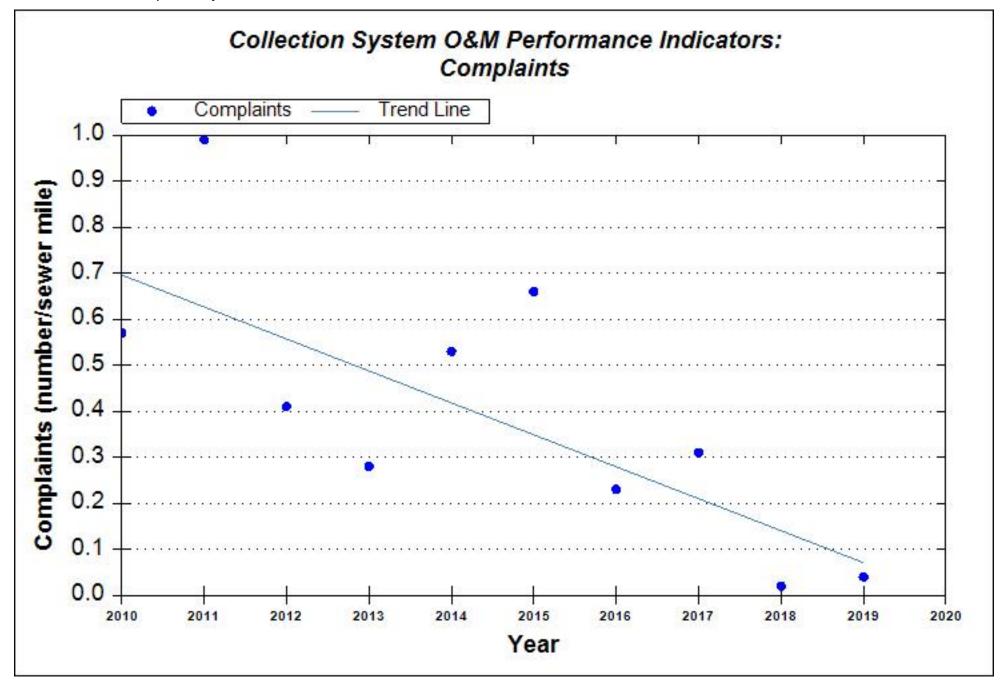

STANDING & SPECIAL COMMITTEES:

- BOARD OF PUBLIC WORKS -
- 1. Minutes of the May 3, 2021 meeting were read by Barrington.
- *2.* Barrington/ D. Herter to waive the rules to adopt an ordinance upon one reading. *Carried 10-0*
- 3. Barrington/ Besaw to adopt ordinance 1402 to remove the requirement to inject fluoride into the municipal water system which removes §13.06 from the municipal code (CR. ORD. #423). *Carried 9-1 [Olson against].* Ordinance 1402 is published separately and printed in the ordinance book.
- 4. Barrington/Zaug to approve installing eight new street lights in the London Acres Subdivision. *Carried 10-0*
- 5. Barrington/Zaug to award sidewalk patching contract for the annual Sidewalk Patching Program to Sommers Construction Co., Inc. in the amount of \$45,600. *Carried 10-0*
- 6. Barrington/D. Herter to approve Supplement Bid A for the Werner Allen Reconstruction Project. *Carried 10-0*