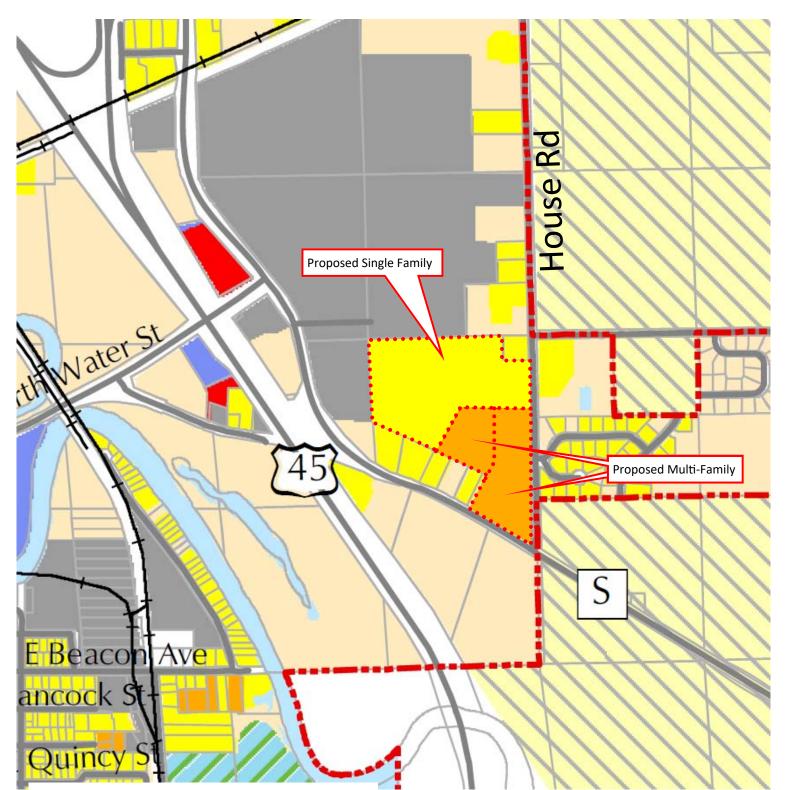

## AGENDA

- I. Call to Order New Council, Pledge of Allegiance, Roll Call
- II. Adoption of Agenda
- III. Approval of May 11, 2021 and May 18, 2021 minutes
- IV. Authorization to pay bills in the amount of \$781,839.20
- V. Public Hearing at 7:03 p.m. to receive comments on :
  - A. Amendment to the City's Comprehensive Plan Preferred Land Use Map located at 815 W. Beckert Rd.
  - B. Amendment to the City's Comprehensive Plan Preferred Land Use Map located at Northwest Corner of House Rd and Hwy S.
  - C. Re-zoning of property at 815 W. Beckert Rd. from R-1 to R-4
  - D. Re-zoning of property at Northwest Corner of House Rd and Hwy S. from M-P to R-4A
- VI. Public Comment
- VII. STANDING & SPECIAL COMMITTEES
  - A. Board of Public Works
    - 1. Minutes 6/1/2021
    - 2. Ordinance to designate new stop sign locations [1<sup>st</sup>]
    - 3. Consider a resolution accepting the Waste Water Treatment Facilities 2020 Compliance Maintenance Annual Report (CMAR)
    - 4. Approve a contract to hire PSI for Geotechnical Services for the 2024/2025 Downtown Street Reconstruction projects
  - B. Finance & Personnel
    - 1. Minutes 6/2/2021
    - 2. Approval of the Director of Parks and Recreation Job Description
    - 3. Approval of the Director of Public Works Job Description
    - 4. Approval of the Aquatics Supervisor Job Description and assignment to Grade G
    - 5. Approval of the Recreation Supervisor Job Description and assignment to Grade G
    - 6. Approve Annual License List
  - C. Parks & Recreation
    - 1. Minutes 5/4/2021
  - D. Plan Commission
    - 1. Minutes 5/27/2021
    - 2. Resolution adopting amendment CPA-01-21 to the City of New London's Year 2030 Comprehensive Plan
    - 3. Ordinance amending the City of New London's Year 2030 Comprehensive Plan [CPA-01-21] 1<sup>st</sup>
    - 4. Ordinance re-zoning property at 815 W. Beckert Rd. from R-1 to R-4 1<sup>st</sup>
    - 5. Resolution adopting amendment CPA-02-21 to the City of New London's Year 2030 Comprehensive Plan