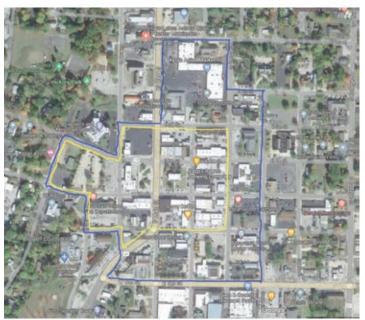

This map provided by the City of Mountain Home show the former borders of the Baker District in yellow and the new border in blue. The Mountain Home City Council approved an ordinance to expand the district during Thursday's regular monthly meeting. PHOTO COURTESY OF CITY OF MOUNTAIN HOME