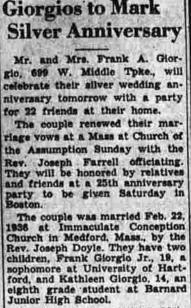

party to be given Saturday The couple was married Feb. 22, 1936 at Immaculate Conception Church in Medford, Mass., by the Rev. Joseph Doyle. They have two children, Frank Giorgio Jr., 19, a sophomore at University of Hartford, and Kathleen Giorgio. 14, an