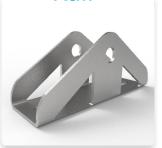

lvsolar mount syste

## Product Introduction

The carbon steel bracket system is suitable for wide horizontal ground. The bracket system is made of hotdip galvanized carbon steel, so the overall stability of the bracket is strong and the ability to resist wind and snow is strong.



### **11.Galvanized Steel Ground Mount**

### Parameter

Wind Load: 52M/S Snow Load: : 1.5KN/M2 Span Range: 0.6-3.2M Installation Angle Deviation : ±2°° Design Standard: AS/NZS1170, ASCE7-05, DIN1044, GB50797-2012 GB 50017-2003 BSEN1990:2002 BSEN1991-1-3:2000, BSEN 199-1-4:2005 Installation Site:Cement or Flat Roof Main Material:Q235B Fastener Material:SUS304/Galvanized Steel PV Module:Framed/Unframed Module Layout:Portrait/Landscape Warranty:10 Years





**Mid Clamp** 

**End Clamp** 



**U** Steel

Rail





# Mounting Beam

**Hinge Joints**