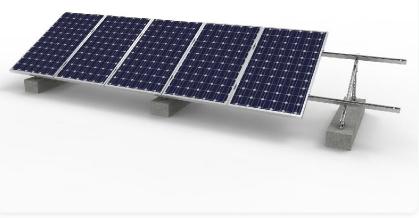

## Product Introduction

The carbon steel bracket system is suitable for wide horizontal ground. The bracket system is made of hotdip galvanized carbon steel, so the overall stability of the bracket is strong and the ability to resist wind and snow is strong.

### **11.Galvanized Steel Ground Mount**

### Parameter

Wind Load: 52M/S Snow Load: : 1.5KN/M2 Span Range: 0.6-3.2M Installation Angle Deviation : ±2°° Design Standard: AS/NZS1170, ASCE7-05, DIN1044, GB50797-2012 GB 50017-2003 BSEN1990:2002 BSEN1991-1-3:2000, BSEN 199-1-4:2005 Installation Site:Cement or Flat Roof Main Material:Q235B Fastener Material:SUS304/Galvanized Steel PV Module:Framed/Unframed Module Layout:Portrait/Landscape Warranty:10 Years