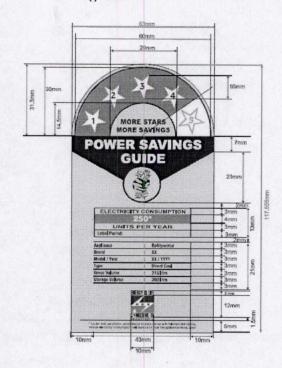

उपरोक्त दी गई घोषणा हमारे ज्ञान और विश्वास के अनुसार सही है।

हस्ताक्षर..... नाम..... पदनाम..... के लिए और उनकी ओर से...... कंपनी का नाम / फर्म आदि फर्म / कंपनी की मुहर

अनुसूची विनियम 3 का उपविनियम (2) देखें) सीधे ठंडे प्रशीतक के लेबलों पर प्रदर्शित की गई विशिष्टियां (1) लेबल डिजाइन

#### (ii) रंग योजना :

#### (iii) ऊर्जा दक्षता ब्यूरो लोगो की रंग योजना:

#### नीला -

ह्यू (H)-239° सेचुरेशन (S):64% ब्राइटनेस(B):59% ल्यूमिनेंस या लाइटनेस (L) :28, क्रोमेटिक पुर्जें -a:24 b:54 लाल (R):54 हरा(G):55 नीला(B):151 सियान (C):97% मैजेंटा (M):95% पीला (Y):6% काला(K):1% वेब कलर कोड - #363797 हरा -ह्यू (H)- 150° सेचुरेशन (S): 10% ब्राइटनेस(B): 67% ल्यूमिनेंस या लाइटनेस (L) : 61, क्रोमेटिक पुर्जें -a: 53 b:32 लाल (R): 0 हरा(G): 170 नीला(B): 87 सियान (C): 81% मैजेंटा (M): 10% पीला (Y): 90% काला (K): 1%

वेब कलर कोड - #00AA56;