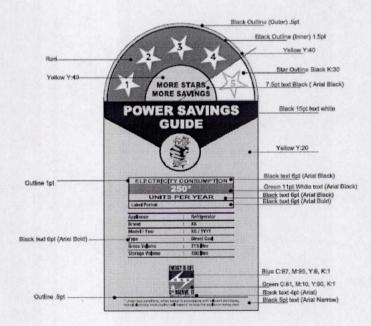

उपरोक्त दी गई घोषणा हमारे ज्ञान और विश्वास के अनुसार सही है।

हस्ताक्षर..... नाम..... पदनाम..... के लिए और उनकी ओर से...... कंपनी का नाम / फर्म आदि फर्म / कंपनी की मुहर

अनुसूची विनियम 3 का उपविनियम (2) देखें) सीधे ठंडे प्रशीतक के लेबलों पर प्रदर्शित की गई विशिष्टियां (1) लेबल डिजाइन

#### (i) आयाम :

#### (ii) रंग योजना :

#### (iii) ऊर्जा दक्षता ब्यूरो लोगो की रंग योजना:

#### नीला -

ह्यू (H)-239° सेचुरेशन (S):64% ब्राइटनेस(B):59% ल्यूमिनेंस या लाइटनेस (L) :28, क्रोमेटिक पुर्जें -a:24 b:54 लाल (R):54 हरा(G):55 नीला(B):151 सियान (C):97% मैजेंटा (M):95% पीला (Y):6% काला(K):1% वेब कलर कोड - #363797 हरा -ह्यू (H)- 150° सेचुरेशन (S): 10% ब्राइटनेस(B): 67% ल्यूमिनेंस या लाइटनेस (L) : 61, क्रोमेटिक पुर्जें -a: 53 b:32 लाल (R): 0 हरा(G): 170 नीला(B): 87 सियान (C): 81% मैजेंटा (M): 10% पीला (Y): 90% काला (K): 1%

वेब कलर कोड - #00AA56;

#### (2) लेबल सामग्री

लेबल, टिकाऊ गत्ते का होगा, यदि यह एक स्विंग टैग के रूप में संलग्न किया जा रहा है, या स्वयं चिपकने वाला हो सकता है और लेबल के लिए आयाम डिजाइन योजना में दिखाई गई रूपरेखा में से एक को काटा जाएगा।"