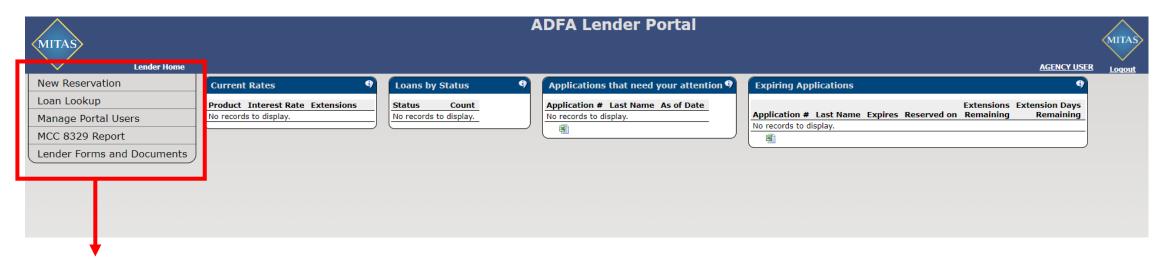

## **MODIFICATIONS OPTIONS:**

## Modify Reservations or Lookup a Loan

Main Menu: New Reservation

Loan Lookup

Manage Portal Users

MCC 8329 Reports

Make a new loan reservation

Find a loan to upload documents, clear conditions, etc.

(Administrator's Only)

(Administrator's Only)

Lender Forms and Documents - Use "Loan Lookup" and find specific loan file in order to upload documents.