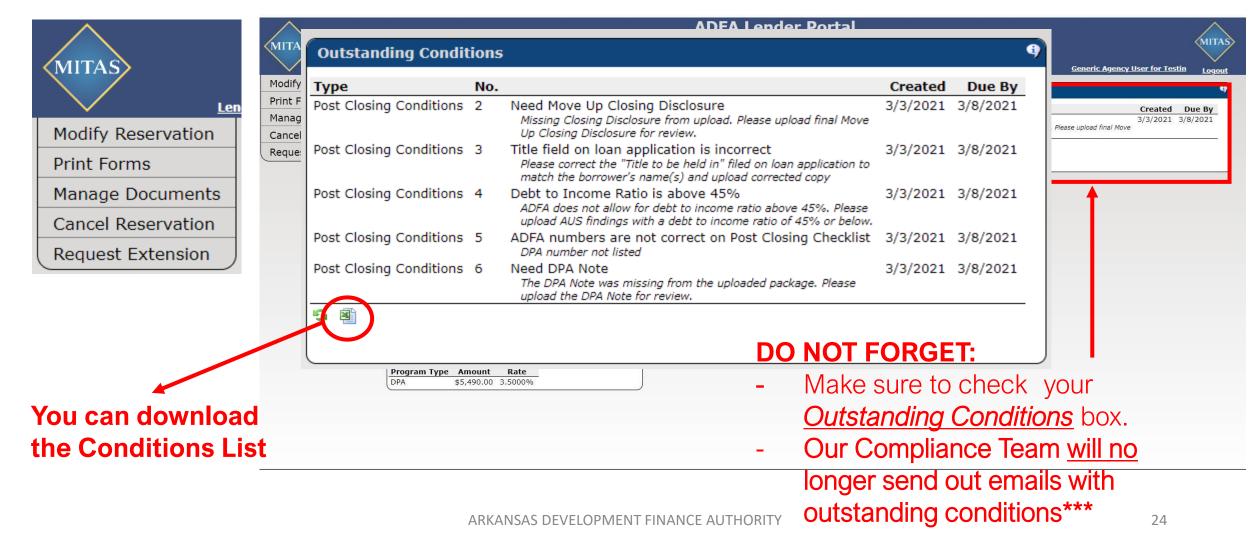

## Modify Reservations or Lookup a Loan

Main Menu: New Reservation

Loan Lookup

Manage Portal Users

MCC 8329 Reports

Make a new loan reservation

Find a loan to upload documents, clear conditions, etc.

(Administrator's Only)

(Administrator's Only)

Lender Forms and Documents - Use "Loan Lookup" and find specific loan file in order to upload documents.