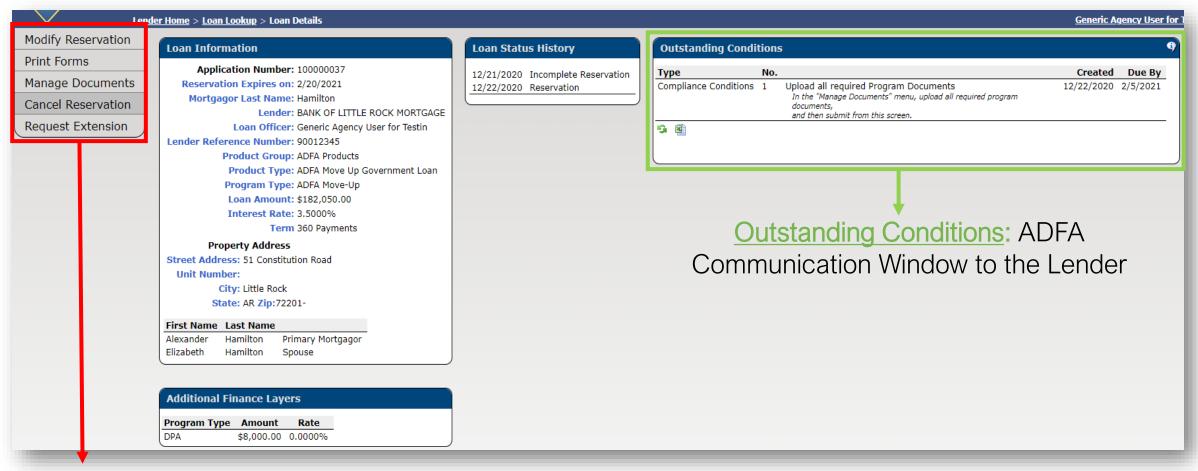

## Modify Reservations or Lookup a Loan

Main Menu: New Reservation

Loan Lookup

Manage Portal Users

MCC 8329 Reports

Make a new loan reservation

Find a loan to upload documents, clear conditions, etc.

(Administrator's Only)

(Administrator's Only)

Lender Forms and Documents - Use "Loan Lookup" and find specific loan file in order to upload documents.