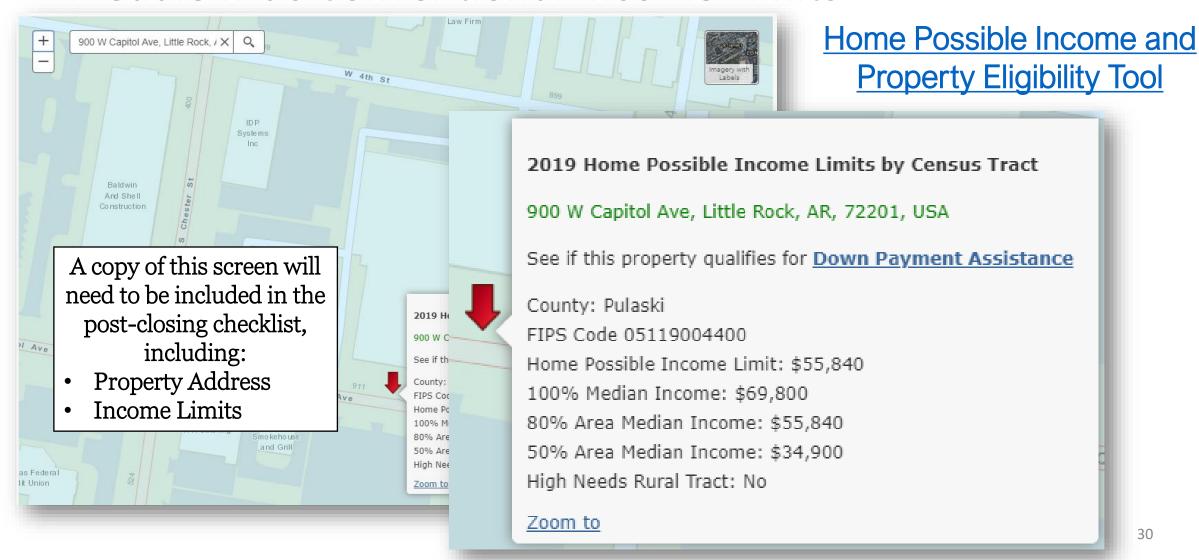

he message will disappear, and the "Submit" button.





## POST CLOSING

PRINTING DOCUMENTS



## **MOVE-UP**



#### **Automatically Fillable Checklist, but must:**

- Make sure all information is correct
- Fill out what's missing
- Make sure to have all items in list while submitting all at once and submit checklist also!
- 1. Move-Up Post-Closing Checklist
- 2. Lender Loan Approval (AUS: LPA, DU, GUS)
- 3. Final Loan Application, singed & dated by Borrower(s) and Lender
- 4. Closing Disclosure, singed at closing for 1ST Mortgage
- 5. Homebuyer Education Certificate (if Conventional or a First Time Homebuyer)
- 6. Freddie Mac, Less than 80% AMI: Home Possible Income & Property Eligibility Tool- First Page



## **MOVE-UP POST-CLOSING DOCUMENTS**

Freddie Mac Conventional Income Limits







| Homeloans.  Arkansas.gov  |                                                                                                                                                                                                                                                                                                                                                                                                                                                                                                                                      | ARKANSA<br>PAYME<br>Arkansas Devel | AS DREAM DOWN NT INITIATIVE opment Finance Authority |  |
|---------------------------|-------------------------------------------------------------------------------------------------------------------------