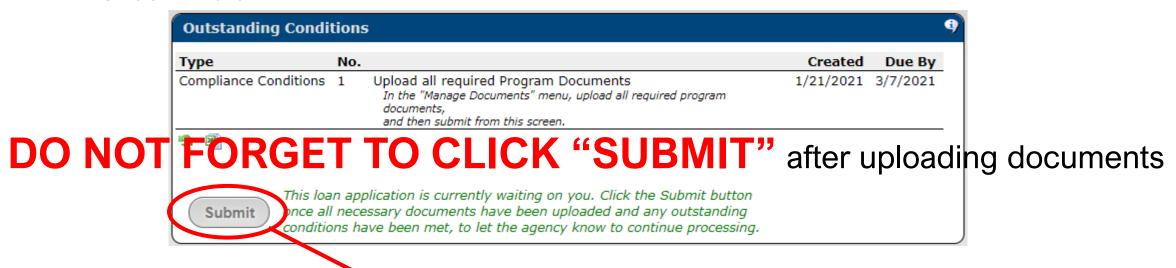

|                                        |

Must request Award Letters 48-24hrs prior closing date.







# **OUTSTANDING CONDITIONS**

PRE & POST-CLOSING



## **RESERVATION SCREEN:**

## Main Menu Screen: Go to Loan Look up





## **MANAGE DOCUMENTS:**

## Clearing Outstanding Conditions!





## **MANAGE DOCUMENTS:**

## Uploading Documents





26

## **MANAGE DOCUMENTS:**

## **Uploading Documents**





ALSO, You will be able to drag files to and drop them on top of the "UPLOAD" box to get them upload.





## **MANAGE DOCUMENTS:**

## Uploading Documents

Once <u>all the documents</u> have been uploaded, make sure to click SUBMIT, under the "Loan Details" screen, in order to complete the process and your file will be assigned to one of ADFA Underwriters.



This will complete the uploading process, and it will place your loan file on the queue. Once submitted the message will disappear, and the "Submit" button.





## POST CLOSING

PRINTING DOCUMENTS



## **MOVE-UP**



#### **Automatically Fillable Checklist, but must:**

- Make sure all information is correct
- Fill out what's missing
- Make sure to have all items in list while submitting all at once and submit checklist also!
- 1. Move-Up Post-Closing Checklist
- 2. Lender Loan Approval (AUS: LPA, DU, GUS)
- 3. Final Loan Application, singed & dated by Borrower(s) and Lender
- 4. Closing Disclosure, singed at closing for 1ST Mortgage
- 5. Homebuyer Education Certificate (if Conventional or a First Time Homebuyer)
- 6. Freddie Mac, Less than 80% AMI: Home Possible Income & Property Elig