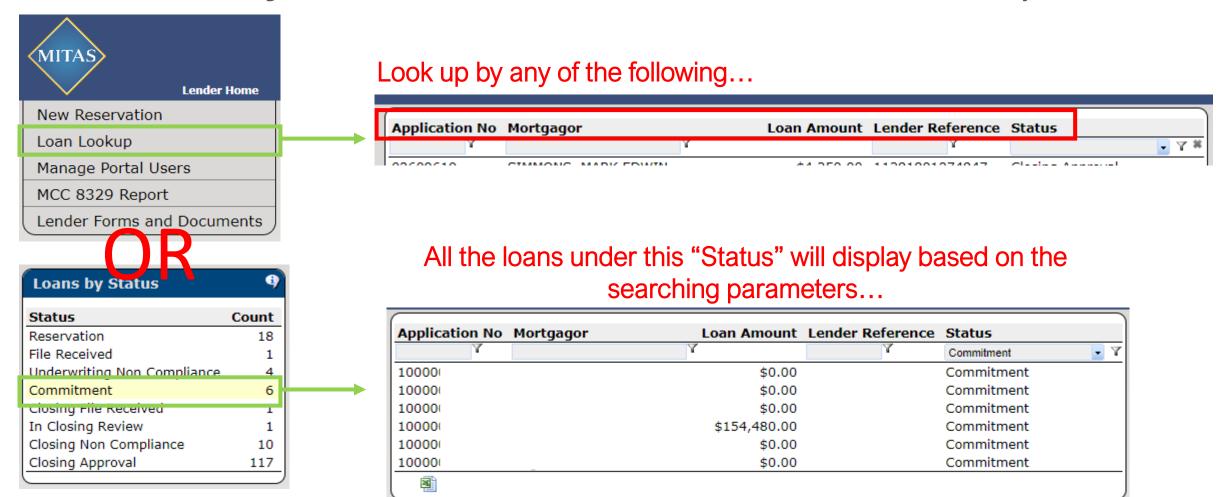

## **MODIFICATIONS OPTIONS:**

## Modify Reservations or Lookup a Loan

Main Menu: New Reservation

Loan Lookup

Manage Portal Users

MCC 8329 Reports

Make a new loan reservation

Find a loan to upload documents, clear conditions, etc.

(Administrator's Only)

(Administrator's Only)

Lender Forms and Documents - Use "Loan Lookup" and find specific loan file in order to upload documents.

## **MODIFICATIONS OPTIONS:**

How to find a Loan Reservation, two ways:

### **RESERVATION SCREEN:**

## Always make sure all information entered is correct

## **RESERVATION OPTIONS:**