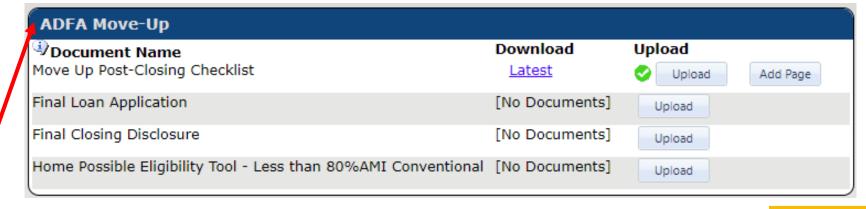

## Modify Reservations or Lookup a Loan

Main Menu: New Reservation

Loan Lookup

Manage Portal Users

MCC 8329 Reports

Make a new loan reservation

Find a loan to upload documents, clear conditions, etc.

(Administrator's Only)

(Administrator's Only)

Lender Forms and Documents - Use "Loan Lookup" and find specific loan file in order to upload documents.