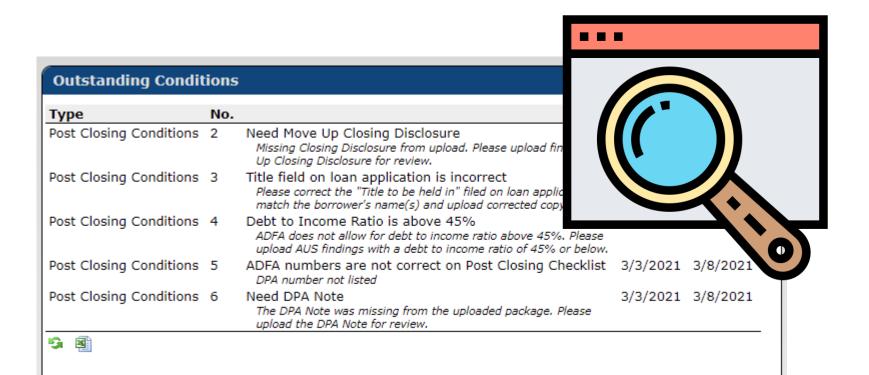

#### **MOVE-UP & DPA** REQUIRE A NON-COMPLIANCE REVIEW:

- Programs without household income limits
  - ✓ Income verification documents do not have to submitted
  - ✓ Each mortgage lender is responsible to ensure Borrower (s) meet program guidelines along with AUS Approval, or Accept Recommendation
- Closing documents and award letters can be downloaded from Lender Portal
- Once Loan Closed, closing documents will be required to be submitted for review.