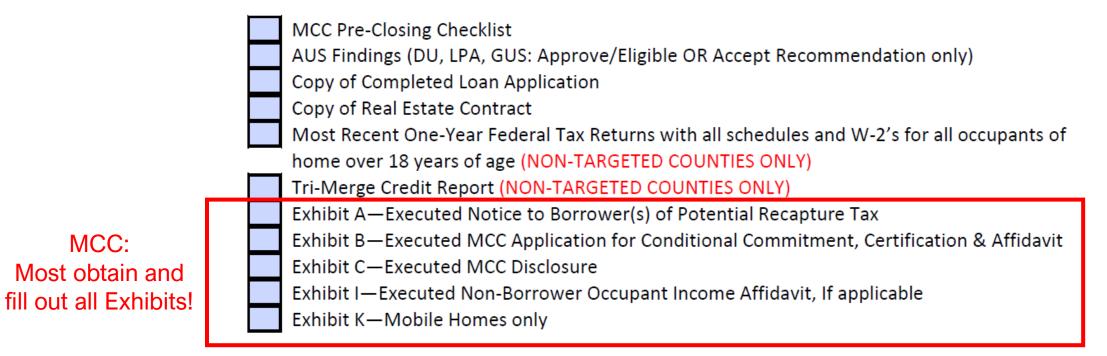

## MCC PRE-CLOSING CHECKLIST INFO

• MCC: Most fields will auto-populate; entire form should be filled out!

PRE-CLOSING CHECKLIST

LENDER INFORMATION—SECTION I

| MCC RESERVATION # | STAND ALONE MCC: YES NO         |
|-------------------|---------------------------------|
| COMPANY NAME      |                                 |
| LENDER'S NAME     | PHONE:                          |
|                   | EMAIL:                          |
|                   | BORROWER INFORMATION—SECTION II |
| BORROWER          | PHONE:                          |
|                   | EMAIL:                          |
| CO-BORROWER       | PHONE:                          |
|                   | EMAIL:                          |

## MCC PRE-CLOSING DOCUMENTS

- MCC: All Exhibits are required, please upload completed and at the same time!
  - Exhibit A Must be signed, dated by Borrower (s).
  - Exhibit B Must Check CORRECT BOXES, such as new or existing; targeted or non-targeted; filed Federal Tax or not; etc. Must be signed, dated by Borrower (s).
  - Exhibit C Must be signed and dated by Borrower (s), and notarized.
  - Exhibit E Must be signed and dated by Borrower (s), and notarized. Also, Check (a) or (b).
  - Exhibit I If applicable, form must be filled out on its entirely per household income earner member who are over 18 years old, other than the Borrower (s). Must be signed & dated by