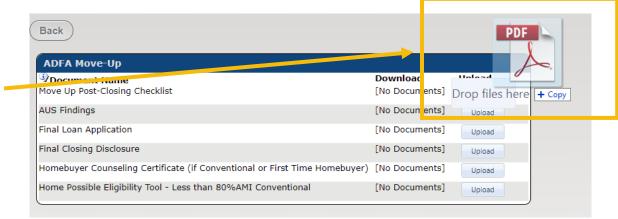

## Modify Reservations or Lookup a Loan

Main Menu: New Reservation

Loan Lookup

Manage Portal Users

MCC 8329 Reports

Make a new loan reservation

Find a loan to upload documents, clear conditions, etc.

(Administrator's Only)

(Administrator's Only)

Lender Forms and Documents - Use "Loan Lookup" and find specific loan file in order to upload documents.