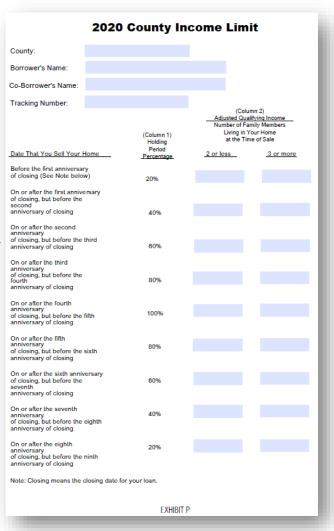

| Year One<br>Year Two<br>Year Three           | 1.25%<br>2.50%<br>3.75%                   | Year Four<br>Year Five<br>Year Six                | 5.00%<br>6.25%<br>5.00%              | Year Seven<br>Year Eight<br>Year Nine                                                                         | 3.75%<br>2.50%<br>1.25%      |
|----------------------------------------------|-------------------------------------------|---------------------------------------------------|--------------------------------------|---------------------------------------------------------------------------------------------------------------|------------------------------|
| special rules may app                        | ly in particular circ                     | cumstances, including,                            | if you refinance                     | of the home that is finance<br>your home. Again, we ur<br>inance, sell or otherwise                           | ge you to                    |
| adjusted gross house<br>gross household inco | hold income" for to<br>me is equal to the | he year in which the sa<br>federal adjusted gross | le of the house t<br>household incor | parison of the Mortgagor<br>akes place. The modified<br>ne increased by any earn<br>vers sign MCC Exhibit – F | l adjusted<br>led tax-exempt |
| I understand and ack explained above.        | nowledge the pote                         | ential for Recapture Tax                          | to apply to my                       | Mortgage Credit Certifica                                                                                     | ate as                       |
| Borrower:                                    |                                           | - 9                                               | Date:                                |                                                                                                               |                              |
| Co-Borrower:                                 |                                           |                                                   | Date:                                |                                                                                                               |                              |