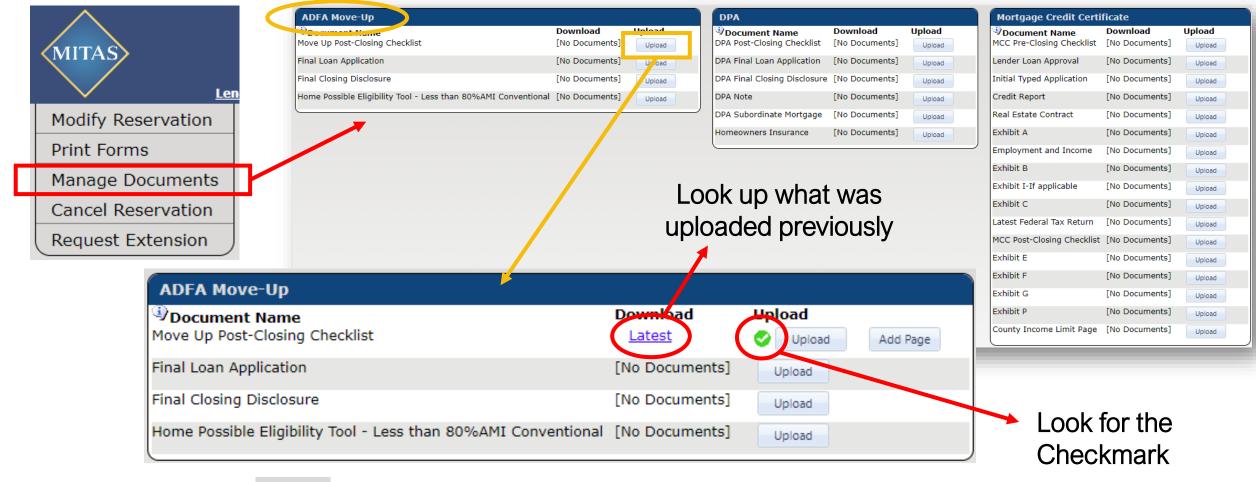

## Modify Reservations or Lookup a Loan

Main Menu: New Reservation

Loan Lookup

Manage Portal Users

MCC 8329 Reports

Make a new loan reservation

Find a loan to upload documents, clear conditions, etc.

(Administrator's Only)

(Administrator's Only)

Lender Forms and Documents - Use "Loan Lookup" and find specific loan file in order to upload documents.

## **MODIFICATIONS OPTIONS:**

How to find a Loan Reservation, two ways: