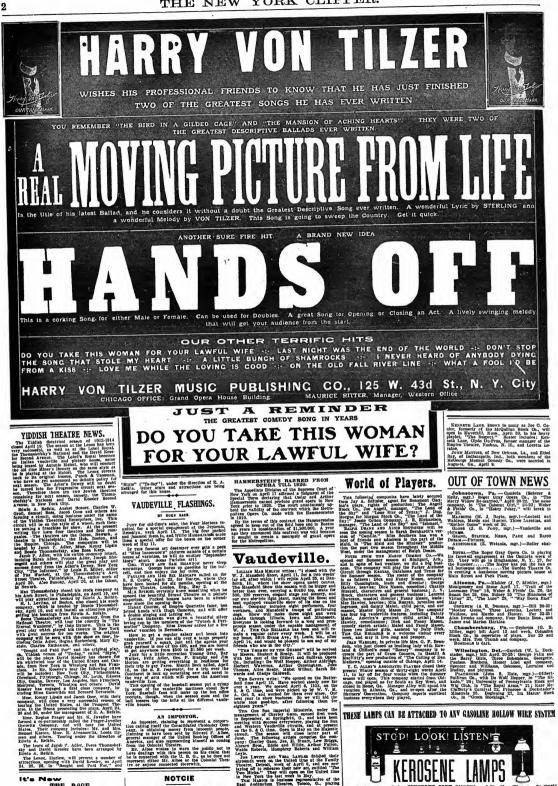

at her house in the liber. A black include, include the second state in the second sta

MABEL MCKLIVLEY. One of rauderille's best signing fractures, readering "A Best Moving Picture From Life" and "Hands Of, "the of the latent Harry To Thiles conductores. "Hands Of," the of the latent Harry To Thiles conductores.