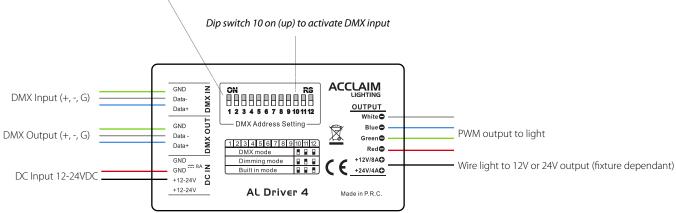

### WIRING

#### DMX In / PWM Out

# Set DMX start channel on dip switch 1-9 (binary)