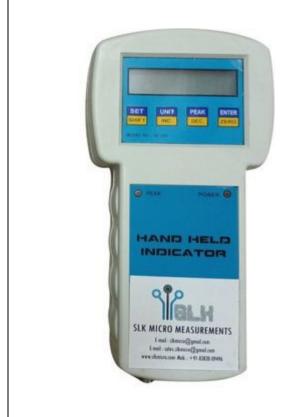

Accuracy : ±1 % of Full Scale

Display : Hand Held Display Unit, LED/LCD Display, Micro processor based LCD Display

Battery : Rechargeable battery

Working Hours : After Full charge 6-8 Hours.

Material : MS, SS and Alloy steel.