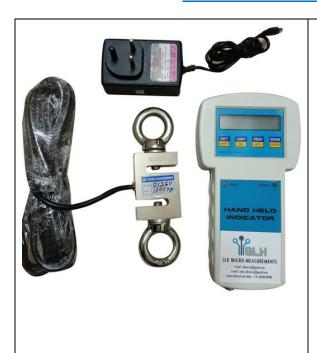

### "D" SHACKLE TYPE DIGITAL DYNAMOMETER

The Digital Dynamometer is designed to count load Applied on D Shackle. SLK-MM Dynamometer can be suspended directly from the Straight point Load Cells/Digital Dynamometers Test Mooring Equipment and the force to be applied to the hook or "D" Shackles of the Dynamometer. Digital Dynamometer is suitable for check weighing, Crane proof load Testing. A system for monitoring the force in a mooring cable of a single-point mooring system and transmitting from the single point mooring system to a ship moored thereto a signal related to the measured force whereby said ship can disconnect from said single-point mooring system when said signal exceeds a preset maximum value.

#### **Technical Parameters:**

Capacity : 0.5T, 1T,2T,3T,5T,10T,15T,20T,25T,30T, 50T,100T and 150T, 200T and 300T

Make : SLK-MM

Type : TENSION / MOORING Type

Peak Hold : Yes, to be provided

Zero Facility : Yes

Accuracy : ±1 % of Full Scale

Display : Hand Held Display Unit, LED/LCD Display, Micro processor based LCD Display

Battery : Rechargeable battery

Working Hours : After Full charge 6-8 Hours.

Material : MS, SS and Alloy steel.

Operating Temp : -05° to +55° C.

Power source : 230/110 V AC, ± 10%V AC, 50-60Hz.

Shackles : "D" Shackles Alloy Steel, to be provide if required. Upto-50 Ton

Unit : Kg, kN, Ton.

Warranty : 12 Months from the date of Supply.