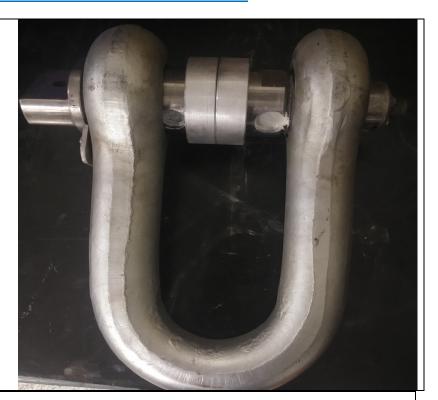

### "D" SHACKLE TYPE DIGITAL DYNAMOMETER

The Digital Dynamometer is designed to count load Applied on D Shackle. SLK-MM Dynamometer can be suspended directly from the Straight point Load Cells/Digital Dynamometers Test Mooring Equipment and the force to be applied to the hook or "D" Shackles of the Dynamometer. Digital Dynamometer is suitable for check weighing, Crane proof load Testing. A system for monitoring the force in a mooring cable of a single-point mooring system and transmitting from the single point mooring system to a ship moored thereto a signal related to the measured force whereby said ship can disconnect from said single-point mooring system when said signal exceeds a preset maximum value.

Operating Temp : -05° to +55° C.

Power source : 230/110 V AC, ± 10%V AC, 50-60Hz.

Shackles : "D" Shackles Alloy Steel, to be provide if required. Upto-50 Ton

Unit : Kg, kN, Ton.

Warranty : 12 Months from the date of Supply.