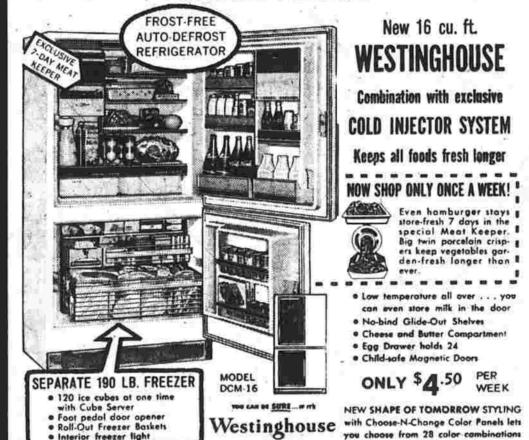

Offers You A Substantial

Regularly \$259.95! Less Allowance, Only ALL NEW, with smart Lace work styling, a big roomy Freezer Compartment, Egg Racks and Shelves in the door for storage of all smaller items. Has removable Shelves! Full Width Hydrator! Meat Tender and Chill Drawer! Deluxe features all the way through . . . and Keith priced to give you a remarkable value! See it Saturday! LIBERAL BUDGET TERMS