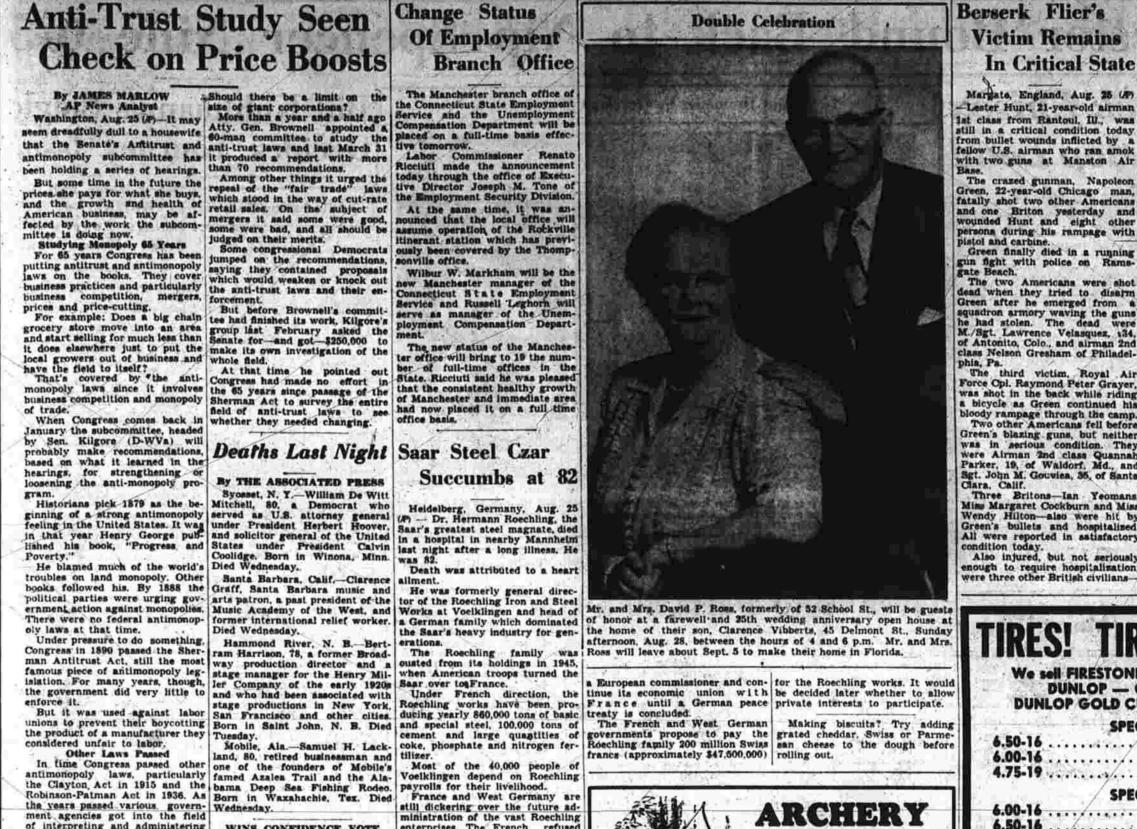

The flood waters were dirty. The flood waters were dirty. The flooded homes carried the fetid odor, Some never will be recompied.

Some are being cleaned. They reek of chlorinated lime.

The sun now was setting. Mrs. Despendent of the position of advertising manager of Schimme, and Co. Inc., of New York City. Schimmel and Co. age dealers in essential oils, basic perfumes, aromatic chemicals and flavors. Mrs. Despendent of the company.

The sun now was setting. Mrs. Despendent of the company.

The sun now was setting. Mrs. Despendent of the company.

The sun now was setting of the attended local schools, graduated in the class of 1944 from Manchevier High School, and attended Hillyer College. After completing her schooling she was employed in the personnel department of Cheney Bros. for a time before