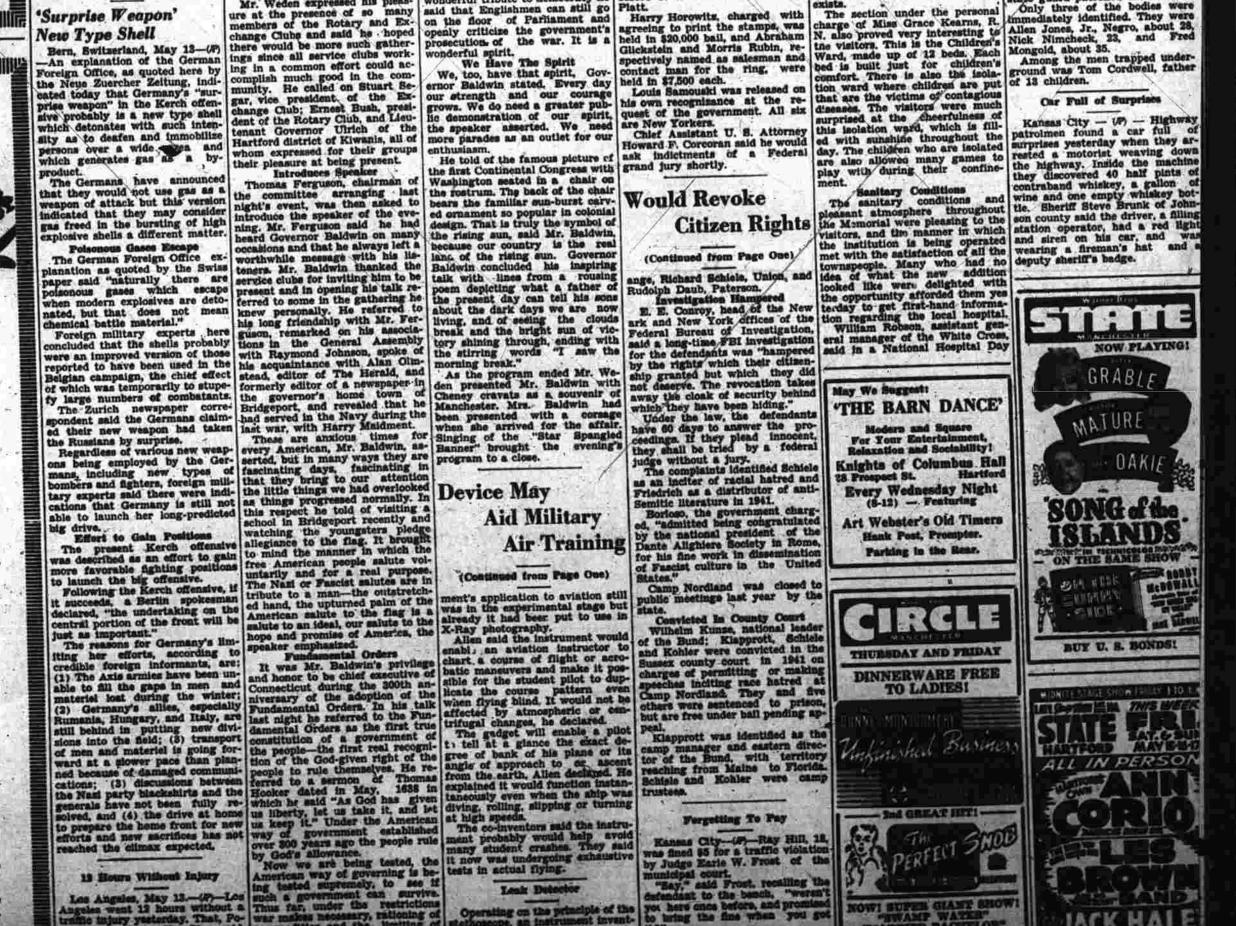

Reinforced Japanese Where Nazis Open Offensive Of Any Major Nazi Success in Strongest

ing Continued Eastward; 197 Tanks, 598

Gadget Computes Angle

Crimean Peninsula;

The solid black arrows on the above map indicate how Germ opened their long-expected spring drive with a three-pronged of the Crimea and South Russia. The broken arrows indicate to the cil-rich Baku area.