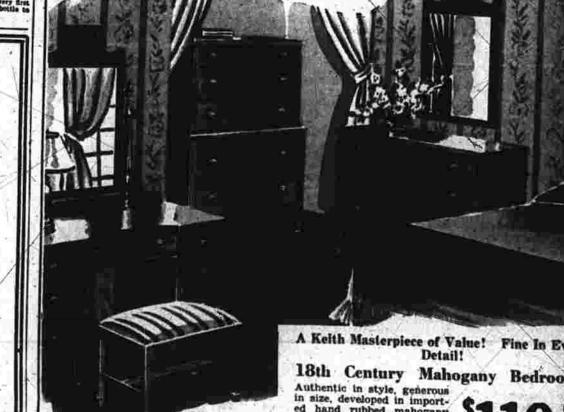

FULL SIZE COTTAGE SETS... # 200 W

RAYON ENSEMBLES SHOWER CURTAINS

54-INCH RUFFLE AND MIDGET COTTAGE SETS .... \$2.00

Keith's Says....

in size, developed in imported hand rubbed mahogany
with oak interiors, full dust
proofing, other details of fine
cabinetry rare at so low a
price. Full size graceful