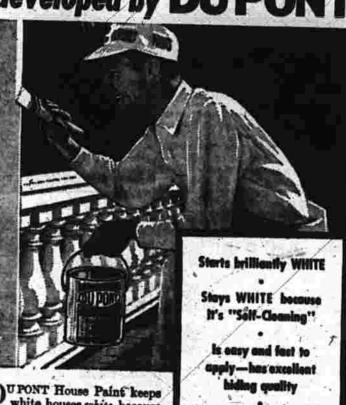

High Wages Lure Foreign Sailors

· 21c Doz. RESH CUCUME

FRESH EGGS DOZ. 40

Selox

GREEN AND YELLOW 2 Lbs. 19e NATIVE ASPARAGUS

TONIGHT AT S. BINGO

DUPONT House Paint keeps white houses white, because this brilliantly white paint is "self-cleaning." It forms a tough, durable film which protects the surface from rust, rot, or decay. Like all paints, it collects dirt on exposure to the elements. As time goes on, however, a fine white powder forms on the surface of

Available in light COLORS, tool powder forms on the surface of this new paint. This powder is washed away by heavy rains, carrying, the dirt with it and exposing a fresh white surface. This self-cleaning process starts after a few months of exposure under normal conditions of weather, but may be delayed under unusual dirt-collecting conditions such as found in sooty industrial areas. Because the self-cleaning process is gradual, the wearing qualities of the paint film are not abnormally affected.

The new Du Pont Tru-Tint formula gives you lovely light colors with the same super-value results. Like the white paint, these colors are "self-cleaning." Du Pont House Paint time you paint, ask your painter to use Du Pont House Paint!