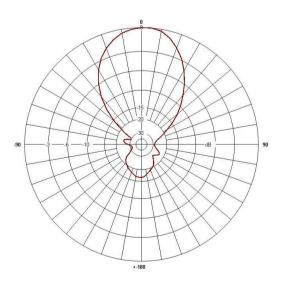

-----------------------------------------------|
| Boom diameter (mm)            | 31.8                                               |
| Elements diameter (mm)        | 12.7                                               |
| Weight (kg)                   | 2.7 (with mounting accessories)                    |
| Material                      | Aluminium                                          |
| Mounting                      | Suitable for Pole Mounting (30-58mm diameter mast) |
| Finish                        | Aludine                                            |
| Temperature Range             | -25°C to +65°C                                     |
| Rated Wind Velocity (Km/Hour) | 200                                                |





## **Azimuth Pattern**



**Elevation Pattern** 



**Product Photo**