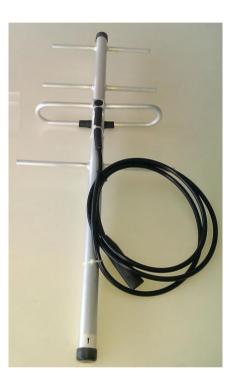

-------------------------|
| Boom diameter (mm)            | 31.8                                               |
| Elements diameter (mm)        | 12.7                                               |
| Weight (kg)                   | 2.7 (with mounting accessories)                    |
| Material                      | Aluminium                                          |
| Mounting                      | Suitable for Pole Mounting (30-58mm diameter mast) |
| Finish                        | Aludine                                            |
| Temperature Range             | -25°C to +65°C                                     |
| Rated Wind Velocity (Km/Hour) | 200                                                |





## **Azimuth Pattern**



**Elevation Pattern** 



**Product Photo**