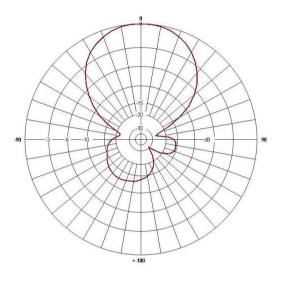

--------------------|----------------------------------------------------|
| Boom diameter (mm)            | 31.8                                               |
| Elements diameter (mm)        | 12.7                                               |
| Weight (kg)                   | 2.7 (with mounting accessories)                    |
| Material                      | Aluminium                                          |
| Mounting                      | Suitable for Pole Mounting (30-58mm diameter mast) |
| Finish                        | Aludine                                            |
| Temperature Range             | -25°C to +65°C                                     |
| Rated Wind Velocity (Km/Hour) | 200                                                |





## **Azimuth Pattern**



**Elevation Pattern** 



**Product Photo**