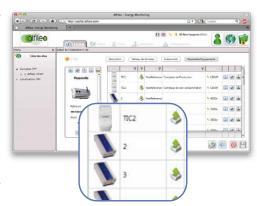

- Complete and non-proprietary solution for the management of your equipments (inverters, meters ans sensors)
- Two Web portals in your colors to view the data (1 Web portal "pro" + 1 Web portal "End User")
- PRECISE supervision of alarms with description, clearance and definition of trigger thresholds
- Analysis tool of multi-inverter data
- A unique contact: a complete solution per installation that includes communication gateway and services (SIM card with GPRS subscription, data hosting and access to web portals)