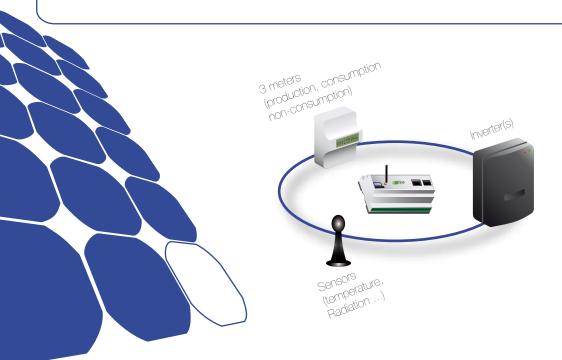

This advanced solution integrates a communication gateway (GPRS) to install and Web interfaces that are easy to take control of in order to monitor near real-time data "meters" (production, non-consumption and consumption), "inverter(s)" and "sensors" (temperature, radiation ...) in your fleet.