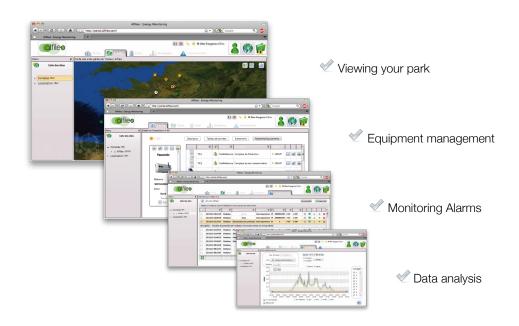

The solution Alfileo allows you to track your fleet of PV systems through a portal, enabling you to manage professional Web sites and accounts with access.

In addition, Alfileo offers yours customers a second portal to view data production and consumption of the installation.