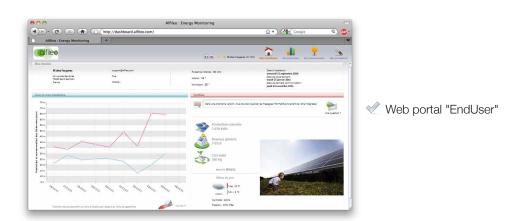

The solution Alfileo allows you to track your fleet of PV systems through a portal, enabling you to manage professional Web sites and accounts with access.

In addition, Alfileo offers yours customers a second portal to view data production and consumption of the installation.