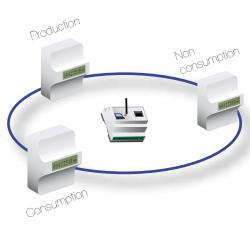

## Remote monitoring 3-Meters solution for residential PV installations

Alfileo offers a turnkey for the monitoring of photovoltaic installations remotely through EDF meters.

This solutions includes a communication gateway (GPRS) to install and web interfaces easy to take control of in order to monitor in near realtime data (production meter and non-consumption meter of the installation, household consumption meter) in your park.

The remote reading of data (index) of three counters allows the processing of reliables data which is recognized by EDF.

Now you can enrich your maintenance services and differentiate yourself from your competitors.