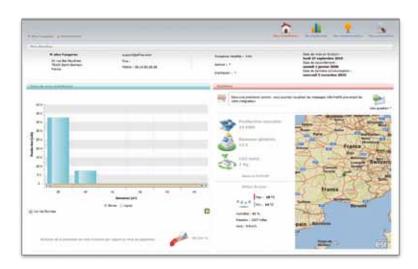

l solution with installation help: email sent when the gateway communicates for the fisrt time
- Two web portals in your colors to view the data (1 Web portal "pro" + 1 Web portal "End User"
- Simplified management of alarms with defined alarm thresholds (lack of communication & production thresholds)
- A unique contact: a complete solution per installation that includes communication gateway and services (SIM card with GPRS subscription, data hosting and access to web portals)







The Alfileo solution allows you to track your fleet of PV systems through a professional Web portal, allowing you to manage the sites and accounts with access.

In addition, Alfileo offers your customers a second Web portal to view production data for the installation and data consumption of the home.









✓ Web portal "End User"

## "3 meters" test kit available including:

- 3 meters gateway
- 2 months of access to Alfileo services (GPRS subscription + access to web portals)