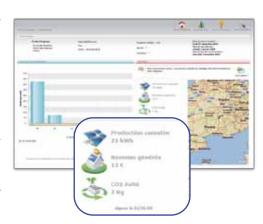

## Remote monitoring 3-Meters solution for residential PV installations

Alfileo offers a turnkey for the monitoring of photovoltaic installations remotely through EDF meters.

This solutions includes a communication gateway (GPRS) to install and web interfaces easy to take control of in order to monitor in near realtime data (production meter and non-consumption meter of the installation, household consumption meter) in your park.

The remote reading of data (index) of three counters allows the processing of reliables data which is recognized by EDF.

Now you can enrich your maintenance services and differentiate yourself from your competitors.





- Very easy to install solution with installation help: email sent when the gateway communicates for the fisrt time
- Two web portals in your colors to view the data (1 Web portal "pro" + 1 Web portal "End User"
- Simplified management of alarms with defined alarm thresholds (lack of communication & production thresholds)
- A unique contact: a complete solution per installation that includes communication gateway and services (SIM card with GPRS subscription, data hosting and access to web portals)







The Alfileo solution allows you to track your fleet of PV systems through a professional Web portal, allowing you to manage the sites and accounts with access.

In addition, Alfileo offers your customers a second Web portal to view production data for the installation and data consump