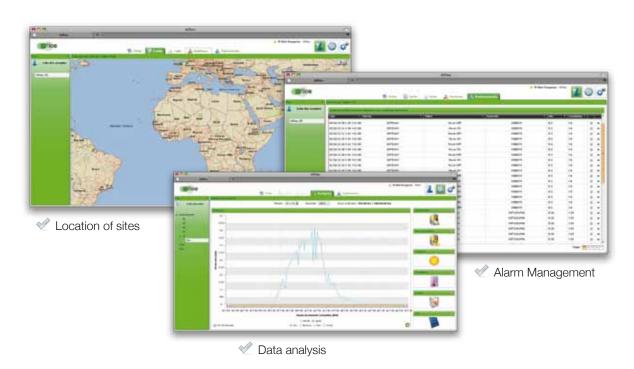

The Alfileo solution allows you to track your fleet of PV systems through a professional Web portal, allowing you to manage the sites and accounts with access.

In addition, Alfileo offers your customers a second Web portal to view production data for the installation and data consumption of the home.