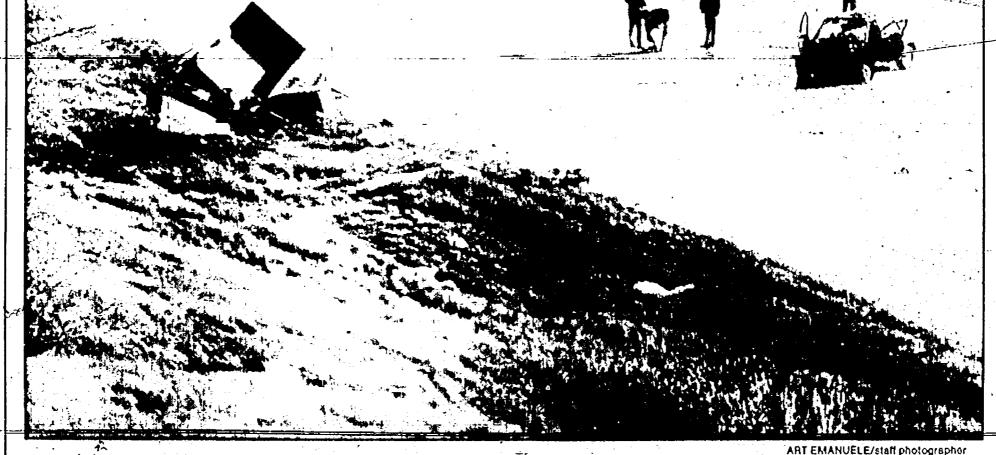

Michigan State Police officers investigate the scene of Friday's ter lane) and the pickup truck (near shoulder) driver were killed fatal accident on 1-275. The Canton woman driving the car (cen- in the crash.

# **Resident** involved in fatal I-275 crash

A Canton Township woman and a Shepherd, Mich., man were killed Friday morning in a rush-hour crash on I-275 in Livonia.

Police said Friday they plan to issue warrants charging a 22-year-old Westland man with two counts of manslaughter.

THE CHAIN-REACTION collision at 7 a.m. backed up traffic on three of four southbound lanes of the freeway near Six Mile for more than two hours.

Killed in the head-on collision were Mrija Kalaj, 47, of Canton and Karl Jay Beebe, 34, of Shepherd.

Both victims were pronounced lead at the scene from multiple injuries, said Sgt. Larry Richardson of the Michigan State Police. Both

Please turn to Page 2

# 2 killed in crash

### **Continued from Page 1**

were wearing seat belts, Richardson said.

The accident began on the freeway's northbound lanes when the Westland man, driving a Toyota Celica, clipped the left rear of Kalaj's Ford Tempo while changing lanes, Richardson said.

"He was in a hurry to get where he was going and he was dodging back and forth through traffic," said Richardson.

Richardson, using the driver's statement, estimated the Celica was traveling 60-65 miles per hour.

KALAJ LOST control of her car and crossed the 52-foot-wide grass median, police sald.

Her car struck the rear of a Pontle Lewians before hitting the For

pickup truck driven by Beebe, police said.

"It's unusual for someone to cross over like that on that freeway, but hot unique when you consider the volume of traffic every day," Richardson said.

Richardson said there was a "moderate" traffic flow at the time of the accident and noted that the LeMans had crossed over two lanes\_ in trying to avoid Kalaj's out-of-control car.

Neither the driver of the LeMans nor the Westland man were seriously injured, police said.