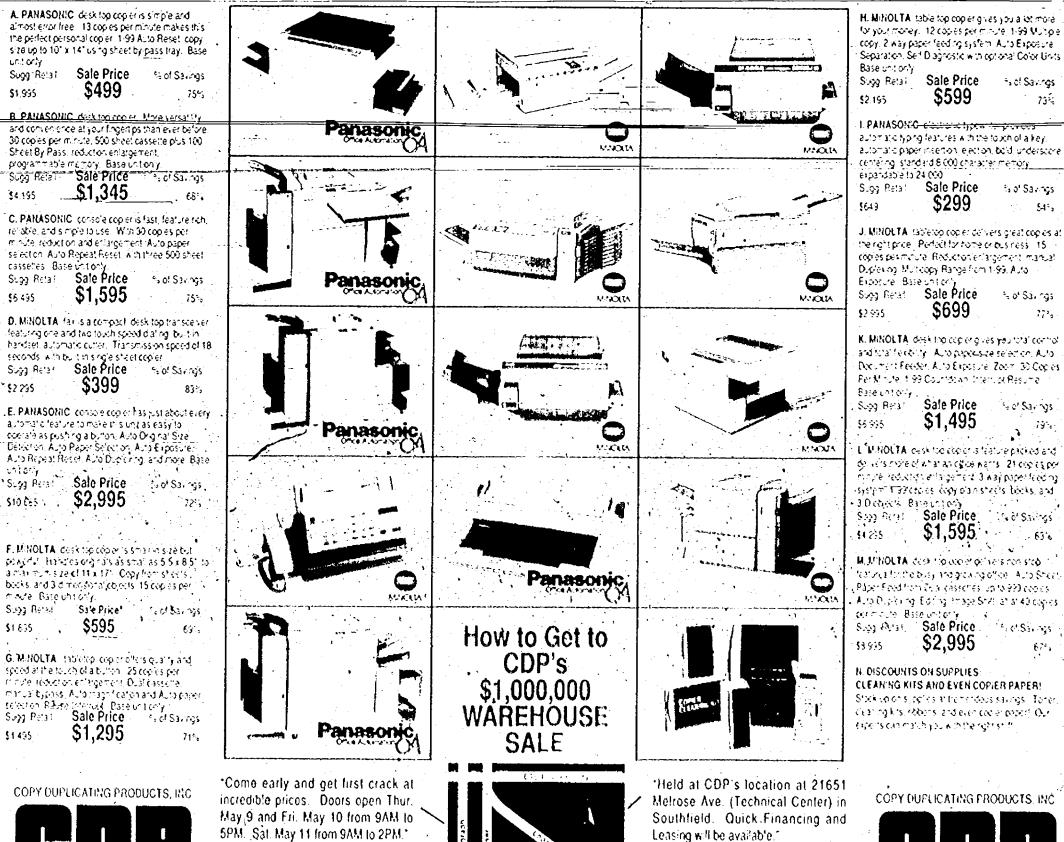

OAST** Makes 4 Servings 1/2 eup part-skim ricotta cheese I ounce chopped walnuts 1 tablespoon apple butter 1/4 teaspoon clinnamon 1 15 tablespoons whipped cream cheese 4 silces reduced-calorie whole-wheat bread

In small bowl, combine ricotta, walnuts, apple butter and cinnamon; set aside. Spread cream cheese evenly over the bread; top each with ¼ of the ricotta mixture. Place in toaster oven and toast until heated through.

Each serving provides: 1/2 Fat, 4/4 Protein, 1/2 Bread, 20 Optional Calories.

SOURCE: Weight Watchers Good'n Quick Menu Collection, 1991.

MANGO BREAKFAST SHAKE Makes 2 Servings 55 'small mange, pared and pitted 12 cup plain nonfat yogurt 2 teaspoons fresh lime julce 34 teaspoon vanilla extract

A breakfast that includes low-fat versions of dairy products, breads,







# The Observer Newspapers



Brad Emons editor/953-2123 night line: 953-2104

Monday, May 6, 1991 O&E

# Rocks, Glenn 1-2 at Observerland

#### By Dan O'Meara staff writer

Plymouth Salem had the best of both worlds in boys-track and fieldlast week.

After putting all of their energy into beating Westland John Glenn Ina key dual meet Thursday, the Rocks had enough left to come back two days later and win the Observerland Relays.

And their main competition again was defending champion Glenn. Salem scored 83 points to win its second title in five years Saturday at Livonia Churchill, and the Rockets finished second with 70.

"We felt-if-we could beat John Glenn in the dual we would be in the driver's seat coming into this meet," Salem coach Gary Balconi said.

"We came in believing we we