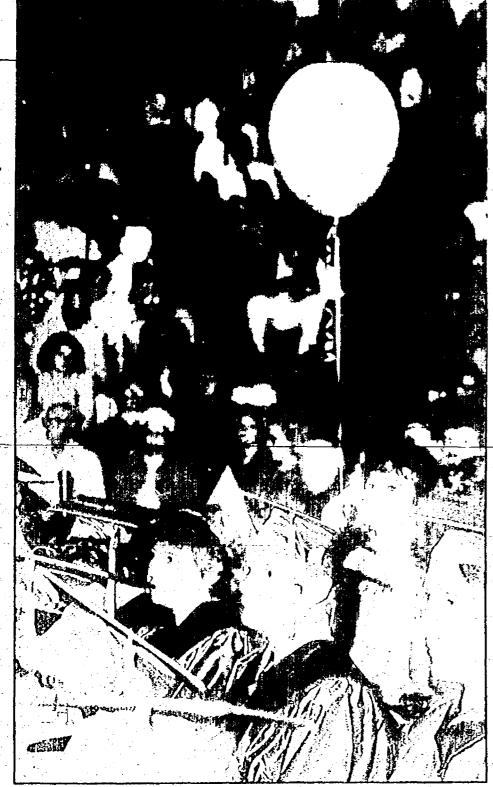

# Romney challenges SC grads to get involved

Kenneth Wutka of Livonia figured that tying a balloon to the back of his cap and gown would make him more visible to friends and family. Even if it didn't work, it made him unique among the 300 graduates at Saturday's commencement.

Staff photos by Paul Hurschmann