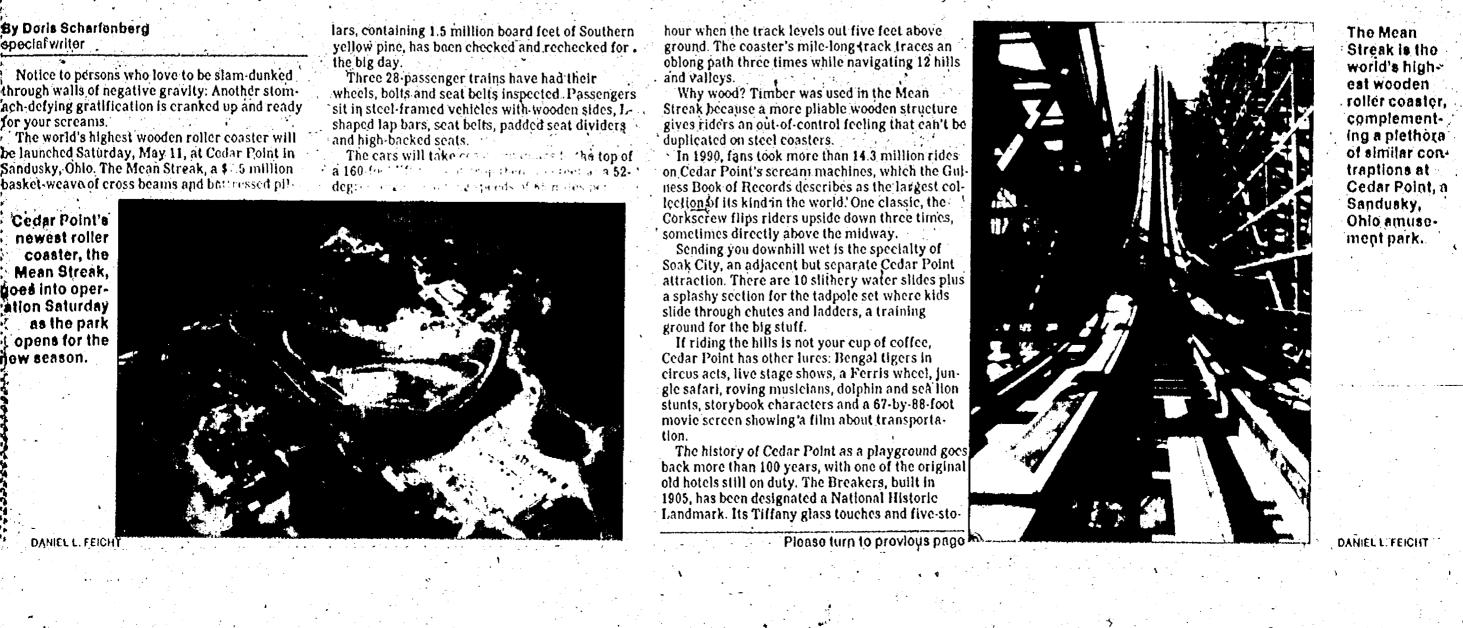

# Michigan berries on way

If there was just one reason to herald spring, it would be saying farewell to the tasteless, fibrous and exorbitantly priced imported or hothouse strawberry. Better yet, it's probably chopping into that first fresh Michigan berry bursting with juice, sweetness and flavor.

; I love strawberries! I can eat them like popcorn. Why not? They are great sources of fiber, iron, potassium and Vitamin Ca natural health food.

Dip them in chocolate and I feel seductive. Swirl into a malted and I feel like a kid again.

Whether they're sitting on a sundae or a waffle, surrounded by whipped cream or encased in Jell-O, I seldom turn down anything made with fresh Michigan strawberries. As you read this, 95 percent of the strawberries available over the counter this week are hailing from California. As a matter of fact, more than 80 percent of the entire United States crop hails from La La Land. Have patience, dear readers, for in a matter of 30 days or less, Michigan berries will be flowing abundantly.

**RECENT DROUGHT** conditions on the West Coast might push strawberries to nearly \$2.75 per quart. In the " middle of January, I paid pretty near \$4 per quart for berries tha tasted like leftover Christmas ornaments. Let's face it, air freight is expensive. . The freshest Michigan berries, barring any more adverse weather conditions, should maintain their pricing levels from last year and hover around \$1 per quart, especially at your local farmer's market. There is little questioning the excellent taste of fresh strawberry shortcake or even a frosty frozen strawberry daguiri, but today's trendy cook is always looking for new ways to use basic take-them-for-granted strawberries. Yours truly has experimented with strawberry vinegar, strawberry brandy and the classic strawberry jam or felly. The freezer always gets aworkout, keeping a constant supply for my cheesecake, French toast, sundaes and beverages. Unfortunatley, strawberries aren't all they are cracked up to. be. Anything this good has to have a catch. Anyone who has purchased strawberries only toget them home and find a heaping basket of moldy fuzz will sooner forget them than praise them. I can attest to this, especially during hot summer months when a three-hour visit to the farmer's market ended up with a redstained paper bag and a mess all over my car seat. For optimum results, fresh strawberries should be kept in the refrigerator. Purists say to remove them from their store containers and place them in a colander in the crisper section of your refrigerator. Never wash them until ready to use and then simply rinse them under a gentle stream of cool water. After washing, the stems and caps can be removed and, if necessary, the berry can be patted dry. Washed berries should be used within 24 hours.