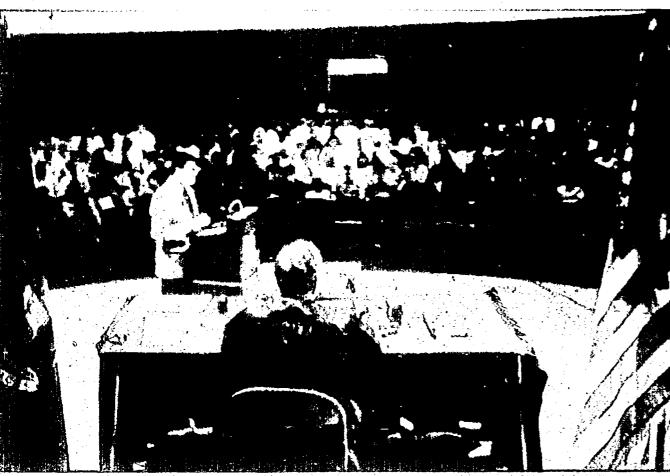

# MEET WATERFORD'S JIM HEFFERNAN

He will sign your Waterford crystal purchases

ART EMANUELE/staff photographer

District Judge Thomas Smith (back to cam- about court proceedings. It was all part of the era) holds court in the John Glenn High court's annual Law Day program. School auditorium to let students learn more

# Learning about law

# Students get firsthand look at court