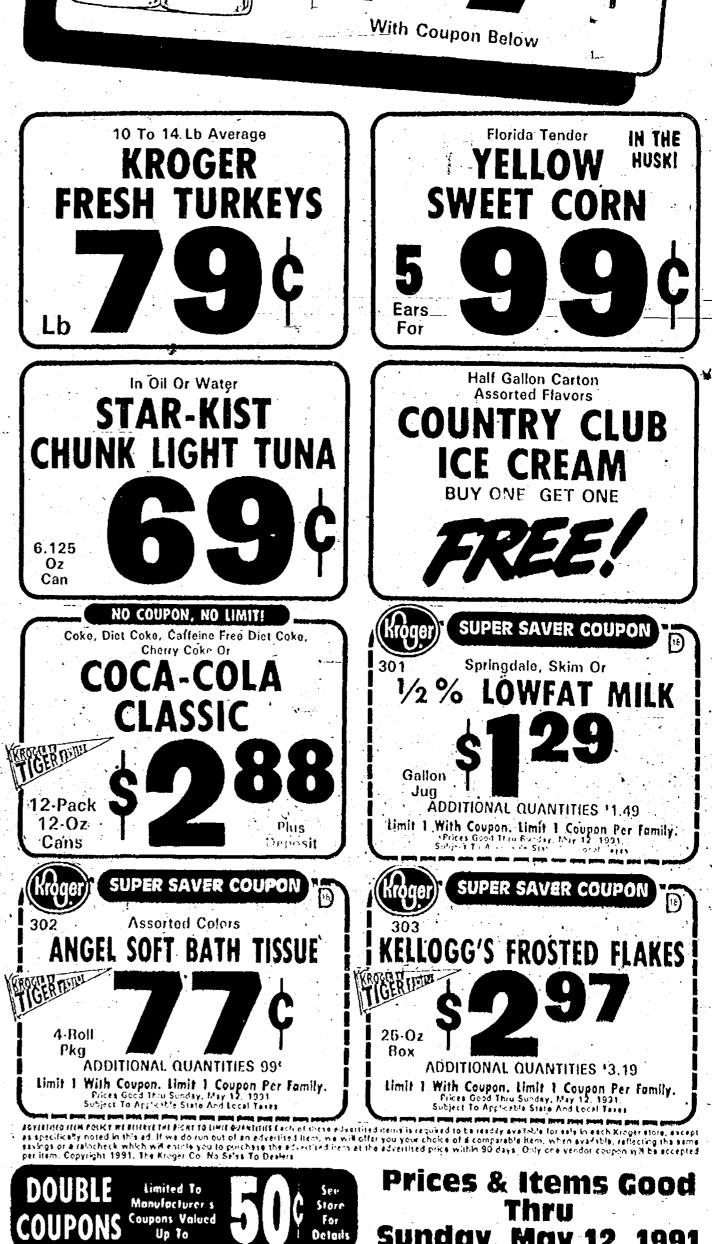

'service awards will district's top educators. Sharon Arthur, YMCA board ley banquet hall, on Merriman north the Gail McKnight, former YMCA of Warren Road. Buy tickets for \$20 chair, said Rosatl is being honored ·board chair and one of Westland's at the Y office, 827 S. Wayne Road, for his many years of dedicated seritwo district judges, and Tony Rosati, Westland, or call the Y office at 721vices to the Junior Miss program who has headed the Wayne-Westland 7044 during business hours. and the Westland Jaycees, a former Junior Miss/Outstanding Young

being cited for her more than 20 years of service to the Y and a volunteer for the First Step organization, which provides a shelter and various services for abused women.

The dinner will start with a reception at 6:30 p.m. in Hawthorne Val-



Up To

Sunday, May 12, 1991

# SC offers summer TV classes

#### By Darroll Pressley staff writer

Who said there isn't anything educational on television?

Students at Schoolcraft College are learning lessons from the tube by taking telecourses at Schoolcraft this summer.

For students who have a difficult time commuting to college, telecourses allow them to earn credit toward their degree at home.

The courses are geared toward students who are working full-time and have other responsibilities, said Jeanne Bonner, assistant dean for learning resources.

Classes are presented on Channel 56 and on local cable stations throughout the week in the mornings and again on the weekends.

Students watch the programs, read the course textbooks and use a study guide to the important parts of the t