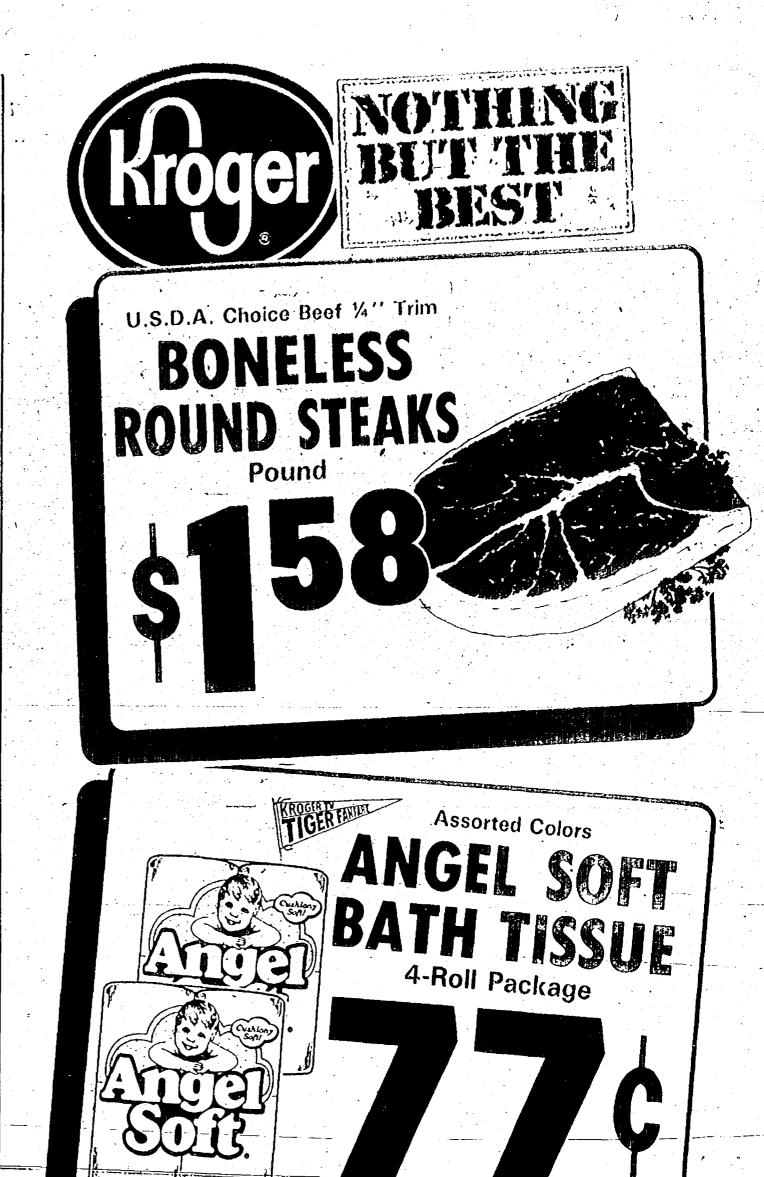

bringing the court to the school, Long said.

The court has been sponsoring "Law Day" since the late '60s, Smith said, though some of the earlier pro-

--More-recently, real-cases have been brought before the students to make the experience more real for them, the judge said,

Prior to "Law Day," the court sent packets of infor-mation to the students to help them learn in advance about the district court and its operations.

The packet explained the difference between criminal and civil cases, and it contained information explaining the entire Michigan court system:

"I don't think many of them had ever been to court ..... Students also learned that Westland District Court has a \$1.1 million budget and hears some 23,000 cases a year.

"they learn about how the judicial system works and



Though many of the cases were routine, "Law Day" what they might expect if they find themselves in appeared to capture the attention of most students.

court."

# 2nd Canton subdivision wants to secede from Wayne-Westland

### Continued from Page 1

and three failed attempts to pass a school millage increase.

Another millage proposal - this one for 7.75-mills for a two-year pe-riod -- has been plas d on the June 10 ballot, and O'Neill has called on the Canton residents to support the plan.

-Though the Greenbrook subdivison's secession attempt would have affected 113 students, the River Park move for now would affect only 14 students, O'Neill said.

However, Williams said there are "a lot of very, very young children" in River Park who will be approaching school age in coming years.

So