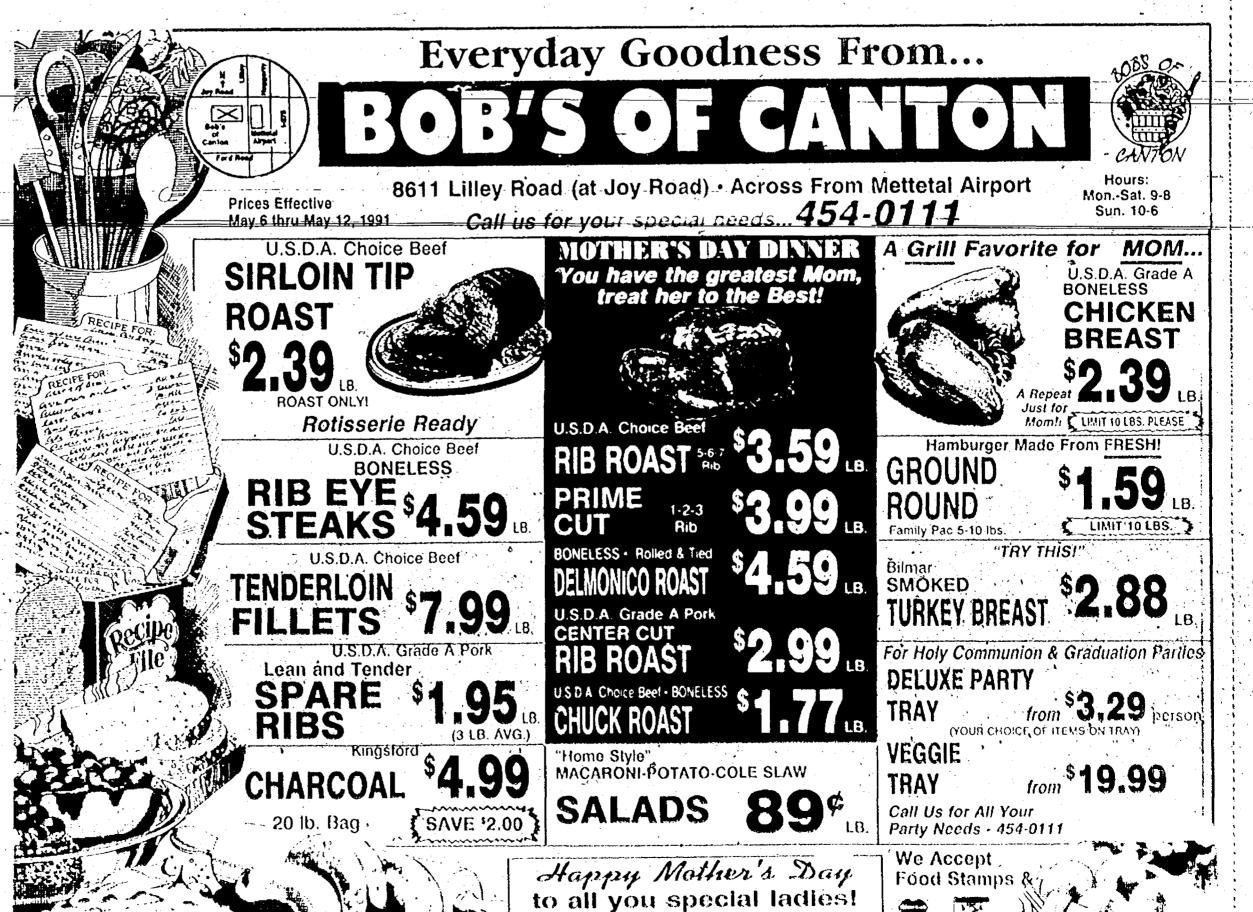

and pepper, set aside. Brush phyllo dough with oil and fold to make a double layer. Cut each leaf into three 4-by-4-inch squares. Place on a baking sheet and sprinkle lightly with Chimayo chili powder and honey. Bake in preheat-

ed 400-degree oven for 8 minutes or until golden brown. Cool.

avocado mixture in the center of each of two plates. Top with one phyllo square. Continue layering phyllo squares and avocado mixture to assemble 2 entree servings, using 3 squares per serving.

To garnish: Lightly sprinkle Chimayo chili powder over the plate. Garnish with cilantro leaves and re-To assemble: Place 1 tablespoon maining 1 teaspoon diced tomato. Cut entree servings in half for appelizer servings. Makes 4 appetizer or 2 entree servings.

> (Recipe from: The California Avocado Commission)





# Homegrown herbs make tasty dishes

#### See related story, Page 1B.

Your hard efforts will be much ap preciated when you serve the following:

TARRAGON MARINADE - (For 2-pound, 2-inch sirioin) 3 tablespoons tarragon vinegar 2 large onions, sliced l lemon 5 garlie cloves, split 1 bay leaf .32 teaspoon dried mustard 35 cup dry red wine 1 cup olive oil 1 teaspoon salt (optional) Freshly ground black pepper

Line a shallow glass baking dish or a wooden trough with some onion slices. Squeeze lemon juice over the onion, toss in the lemon rinds. Add garlic, spices, salt and pepper. Pour in vinegar, wine and oil. Lay the steak in the marinade and spread the rest of the onion slices on the steak. Marinate for 3 hours, basting frequently. Serve the marinated onions raw with the cooked steak.