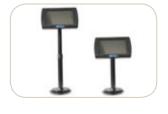

## LCD Customer Display CDL-89

| Technical Specification | CDL-89                                |
|-------------------------|---------------------------------------|
| Тур                     | TFT LCD Customer Display              |
| LCD Size                | 8.9"                                  |
| Pixel                   | WSVGA 1024x600                        |
| Housing                 | Base & Pole: Metal, Display: Plastic  |
| Weight                  | 3.6 kg                                |
| Pole Length             | 325 – 535 mm                          |
| Dimensions              | 270 x 30 x 175 mm (W x D x H)         |
| Remarks                 | with configuration menu & auto adjust |