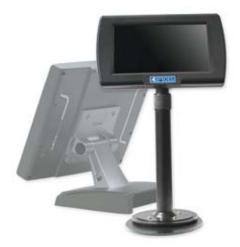

This customer display offers new opportunities as an information and advertisement terminal. The high resolution and the modern wide screen format allow the user to display anything. Limits are hard to find. Robustness and flexibility makes it userfriendly. The customer will go by with a smile.

## LCD Customer Display CDL-89

| Technical Specification | CDL-89                                |
|-------------------------|---------------------------------------|
| Тур                     | TFT LCD Customer Display              |
| LCD Size                | 8.9"                                  |
| Pixel                   | WSVGA 1024x600                        |
| Housing                 | Base & Pole: Metal, Display: Plastic  |
| Weight                  | 3.6 kg                                |
| Pole Length             | 325 – 535 mm                          |
| Dimensions              | 270 x 30 x 175 mm (W x D x H)         |
| Remarks                 | with configuration menu & auto adjust |