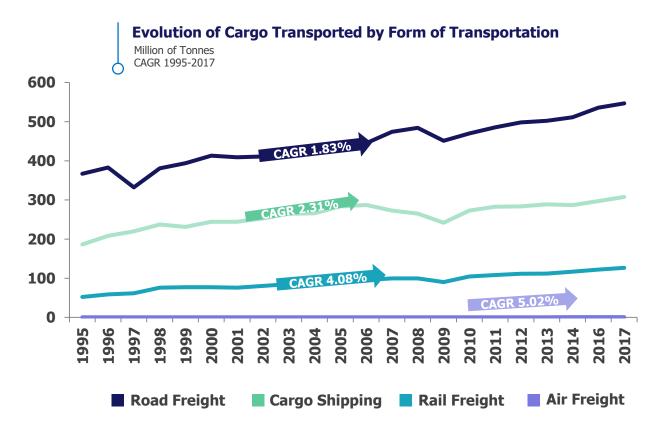

### **LOGISTICS & TRANSPORTATION INDUSTRY IN MEXICO:**

The logistics and transportation industry in Mexico consists of merchandise exchange by air, sea, highway and rail

- During 2017, 982 million tonnes were transported by four different forms of transportation, generating over 2.3 million direct jobs
- Of the total tonnes transported during 2017, 55.7% were through road freight and 31.3% were maritime
- The transport and logistics industry in Mexico contributes to the 5.5% of the country's GDP

| Tonnes                 |
|------------------------|
| <b>Transported by</b>  |
| <b>Type of Freight</b> |
| Million of Tonnes      |

| Types of Freight | Tonnes (million) | %    |
|------------------|------------------|------|
| Road Freight     | 546.6            | 55.7 |
| Cargo Shipping   | 307.6            | 31.3 |
| Rail Freight     | 126.6            | 12.9 |
| Air Freight      | 0.7              | 0.1  |
| Total            | 982              | 100  |

The road freight sector is the main form of transportation in Mexico, transporting 56% of the domestic volume with a total of 546.6 million tonnes and with a total fleet of 917,381 motor units as of December 2017

### **CARGO SHIPPING:**

Cargo shipping is the second most important form of transportation by tonnes transported in Mexico, moving 31% of the national cargo with a total of 308 million tonnes in 2017 and an annual average of 5.1% volume growth is expected for 2018-2022

### **RAIL FREIGHT:**

Rail freight is the third most important form of transportation in Mexico transporting 13% of the national load in 2.1 million containers, representing a total of 127 million tonnes during 2017

### **AIR FREIGHT:**

Air freight transport is the fourth form of transportation in Mexico, transporting only 0.1% of the national cargo with a total of 740 thousand tonnes transported during 2017

- Of the total transported cargo, 112 thousand tonnes went to a national destination and 628 thousand tonnes were international
- National airlines transported 310 thousand tonnes, with Aeroméxico transporting the most (30% of total)
- International airlines transported 430 tonnes, with FEDEX leading the total cargo transported (15% of total)
- Mexico City's airport transported the most cargo, followed by Guadalajara's airport