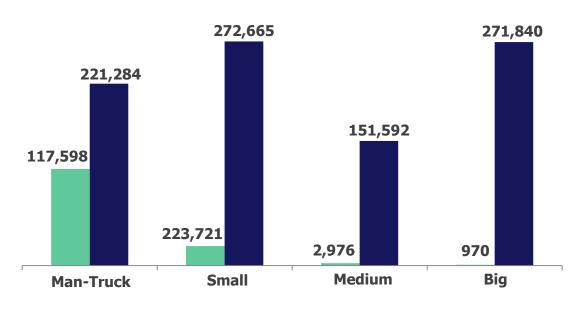

## **Business Structure of the Road Freight Sector 2017**

Man-Truck: 1-5 Units Small: 6-30 Units Medium: 31-100 Units Big: More tan 100 Units

■ Number of Companies ■ Number of Units

Source: T21, SCT