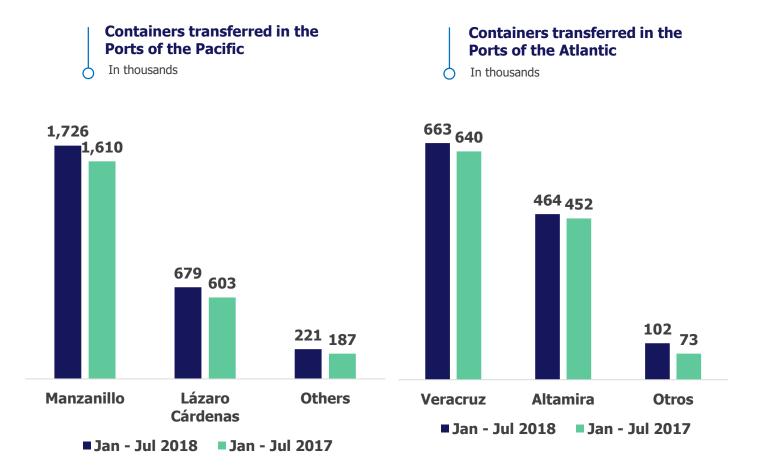

### **CARGO SHIPPING:**

Cargo shipping is the second most important form of transportation by tonnes transported in Mexico, moving 31% of the national cargo with a total of 308 million tonnes in 2017 and an annual average of 5.1% volume growth is expected for 2018-2022

- The capacity of Mexican ports has grown more than 56% in the last five years, from 260 million tonnes in 2012 to 406 million tonnes in 2017.
- Maritime transport is responsible for 90% of world trade.
- In 2018, the largest port in Mexico, Manzanillo, is expected to increase 5.3% in tonnes and 4.7% in containers. Manzanillo is the access for routes coming from Asia, countries of the Pacific and the west coast of America and for exports of Jalisco, Querétaro and Guanajuato.
- The greatest growth will be presented by the port of Veracruz, the largest Mexican port in the Atlantic coast, with an investment of MX\$31 billion. This port will increase the capacity from 22 to 90 million tonnes, making it the largest port in the country. By August 2018 the first two phases of the project have already been completed.