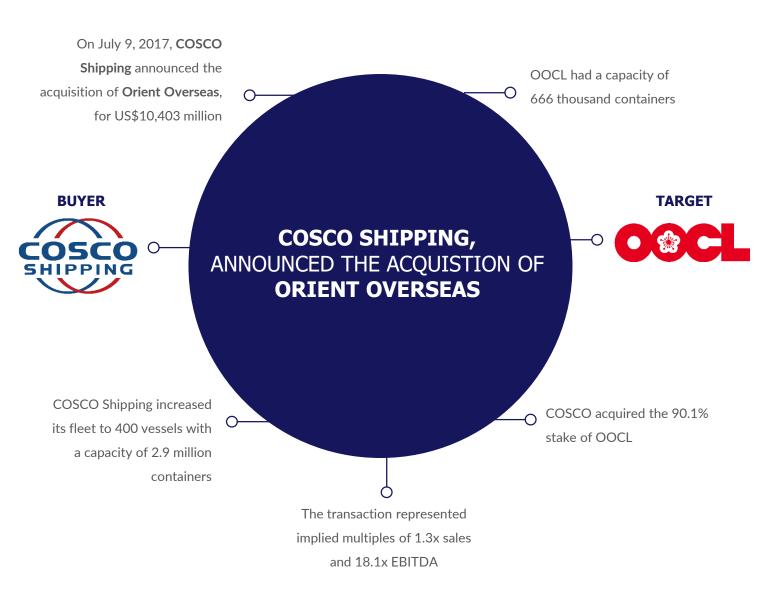

## **Cargo Shipping**

|                                            |                  |         |            | EBITDA   | Mkt. Cap. | Enterprise _ |          | Average<br>BITDA | 09-1  | 1-18           |                 |
|--------------------------------------------|------------------|---------|------------|----------|-----------|--------------|----------|------------------|-------|----------------|-----------------|
| Company                                    |                  | Country | 09-11-18   | US\$M    | Margin    | US\$M        | Value    | 2016             | 2017  | EV /<br>EBITDA | EV /<br>Revenue |
| A.P. Møller - Mærsk A/S                    | 💥 MAERSK         | DEN     | \$1,383.80 | \$34,914 | 9.6%      | \$27,789     | \$37,359 | 4.9x             | 6.9x  | 11.1x          | 1.1x            |
| Kuehne + Nagel<br>International AG         | KUEHNE-NAGEL     | SUI     | \$159.94   | \$19,974 | 6.0%      | \$19,140     | \$19,039 | 14.6x            | 16.8x | 15.3x          | 0.9x            |
| COSCO SHIPPING<br>Holdings Co., Ltd.       | COSCO            | CHN     | \$0.40     | \$13,909 | 4.4%      | \$5,408      | \$15,850 | 69.9x            | 39.2x | 26.2x          | 1.1x            |
| Hapag-Lloyd<br>Aktiengesellschaft          |                  | GER     | \$43.59    | \$12,694 | 9.2%      | \$7,661      | \$14,241 | 9.7x             | 14.2x | 11.7x          | 1.1x            |
| Mitsui O.S.K. Lines, Ltd.                  | HITSUIACO        | JPN     | \$28.39    | \$14,016 | 7.2%      | \$3,396      | \$13,551 | 12.6x            | 15.2x | 14.4x          | 1.0x            |
| Nippon Yusen Kabushiki<br>Kaisha           | NYKIME           | JPN     | \$18.77    | \$19,184 | 4.8%      | \$3,166      | \$12,614 | 7.2x             | 12.1x | 12.9x          | 0.7x            |
| MISC Berhad                                | misc             | MAS     | \$1.44     | \$2,218  | 41.4%     | \$6,440      | \$8,340  | 8.6x             | 11.5x | 8.9x           | 3.9x            |
| Kirby Corporation                          | <b>√Kingy</b>    | USA     | \$79.20    | \$2,794  | 15.8%     | \$4,742      | \$6,184  | 7.6x             | 10.4x | 14.0x          | 2.2x            |
| Orient Overseas<br>(International) Limited | O©CL             | HKG     | \$6.44     | \$6,391  | 6.9%      | \$4,028      | \$6,338  | 9.4x             | 23.7x | 13.8x          | 1.0x            |
| Seaspan Corporation                        | <b>⊚</b> seaspa∩ | HKG     | \$9.05     | \$932    | 58.6%     | \$1,242      | \$5,527  | 8.0x             | 7.0x  | 10.0x          | 5.9x            |
| NR: Not Relevant                           |                  |         |            |          |           |              |          |                  | Mean  | 14.3x          | 1.4x            |