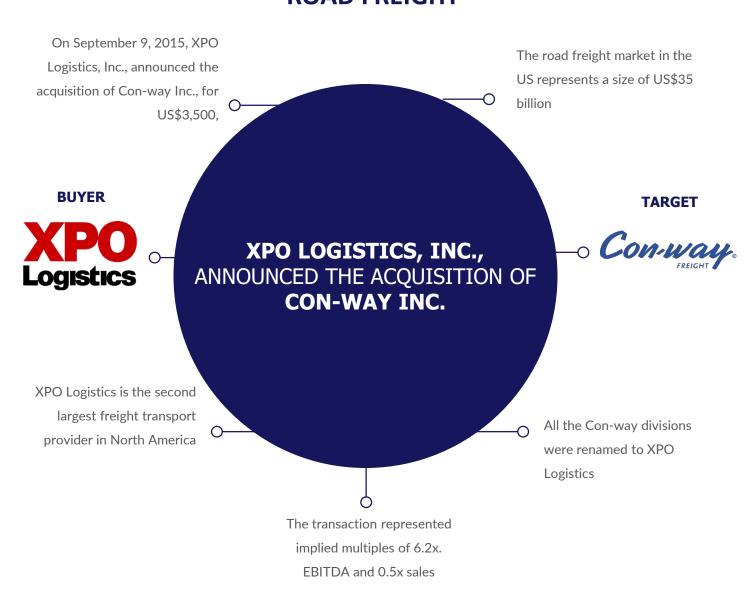

## **Road Freight**

| Date    | Target                                       | Country |          | Description                     | Buyer                                                                         | Size<br>US\$M | EV /<br>EBITDA | EV /<br>Revenue |
|---------|----------------------------------------------|---------|----------|---------------------------------|-------------------------------------------------------------------------------|---------------|----------------|-----------------|
| Jun-18  | Sichuan Fulin Transportation Group Co., Ltd. | CHN     | **       | Road freight services           | Yongfeng Group Co., Ltd; Ningbo<br>Taihong Enterprise Management Co.,<br>Ltd. | \$150         | -              | -               |
| Mar-18  | CM Downton (Haulage Contractors) Ltd.        | GBR     |          | Logistic services               | EmergeVest Limited                                                            | \$104         | -              | 0.6x            |
| Oct-17  | Dos instalaciones de Big Box Logistics       | GBR     |          | Logistic centres                | Tritax Big Box REIT plc                                                       | \$104         | -              | -               |
| Jul-17  | Interstate Distributor Co., Inc.             | USA     | #        | Road freight services           | Heartland Express, Inc.                                                       | \$117         | -              | 0.3x            |
| Apr-17  | Swift Transportation Company                 | USA     | <b>4</b> | Road freight services           | Knight Transportation, Inc.                                                   | \$2,971       | -              | -               |
| Jul-16  | Paragon Automotive Ltd.                      | GBR     |          | Logistic services               | BCA Marketplace plc                                                           | \$174         | NR             | 0.8x            |
| Jul-16  | Span-Alaska Transportation, Inc.             | USA     | <b>4</b> | Road freight services in Alaska | Matson Logistics, Inc.                                                        | \$198         | 9.4x           | -               |
| Jun-16  | Palletways Group Limited                     | GBR     |          | Distribution services           | Imperial Mobility International BV                                            | \$235         | 9.9x           | 1.2x            |
| Nov-15  | China Special Article Logistics Co., LTD     | CHN     | *:       | Distribution services           | CTS International Logistics Corporation Limited                               | \$189         | -              | NR              |
| Sep-15  | Con-way Inc.                                 | USA     | #        | Road freight services           | XPO Logistics, Inc.                                                           | \$3,500       | 6.2x           | 0.5x            |
| NR: Not | Relevant                                     |         |          |                                 |                                                                               | Mean          | 8.5x           | 0.7x            |
|         |                                              |         |          |                                 |                                                                               | Median        | 9.4x           | 0.6x            |