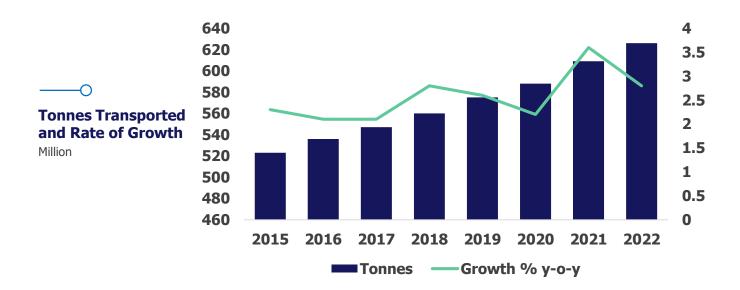

Source: SCT

A 2.8% growth is expected in road freight reaching 560 million tonnes in 2018, and this growth is expected to continue during 2018-2022

- Average growth during 2012-2017 of 1.8%
- 626 million tonnes expected to be transported by 2022

Source: BMI Research