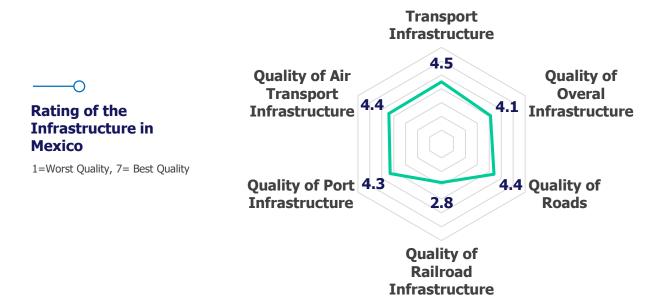

### **LOGISTICS & TRANSPORTATION INDUSTRY IN MEXICO:**

Mexico is ranked 51 out of 137 countries evaluated in the Global Competitiveness Index 2017-2018 of the World Economic Forum, which assesses the performance of countries in 12 pillars of competitiveness

- Mexico is 62<sup>th</sup> in infrastructure with a rating of 4.3 (1 being poor performance and 7 best)
- The road and air infrastructure are the best evaluated with 4.4, while the rail infrastructure is the worst with 2.8