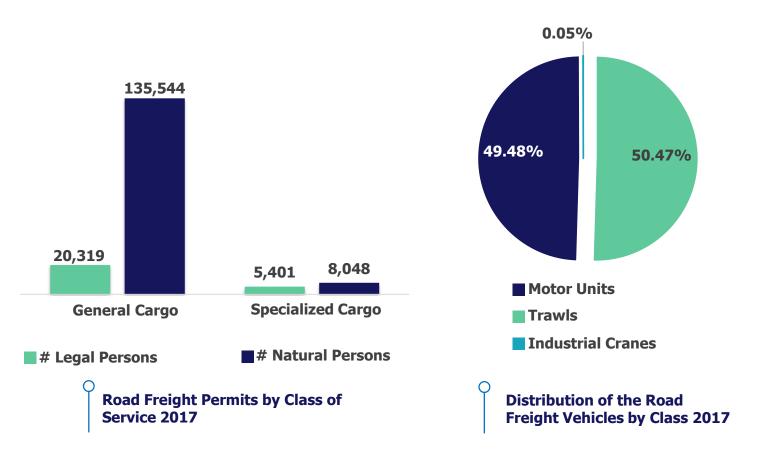

The road freight sector is the main form of transportation in Mexico, transporting 56% of the domestic volume with a total of 546.6 million tonnes and with a total fleet of 917,381 motor units as of December 2017

- There are two types of services: general cargo (transfers of any type of goods without any specialized equipment) and specialized cargo (transports materials, waste, bulky objects, hazardous waste, funds and securities).
- In both cargos, Mexico City manages the most volume with 179,372 (19.55%), followed by Nuevo León with 129,782 (14.14%) and Jalisco with 61,611 (6.71%).
- The motor vehicle fleet of cargo transport is divided into 3 classes: (i) motor units (2, 3 and 4 axles trucks and 2 and 3 axle tractors), (ii) by trawls (semi-trailers from 1 to 5 axes), and (iii) by industrial cranes