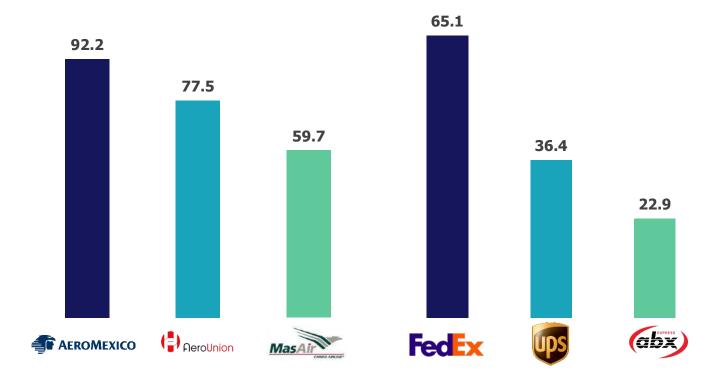

### **AIR FREIGHT:**

Air freight transport is the fourth form of transportation in Mexico, transporting only 0.1% of the national cargo with a total of 740 thousand tonnes transported during 2017

- Of the total transported cargo, 112 thousand tonnes went to a national destination and 628 thousand tonnes were international
- National airlines transported 310 thousand tonnes, with Aeroméxico transporting the most (30% of total)
- International airlines transported 430 tonnes, with FEDEX leading the total cargo transported (15% of total)
- Mexico City's airport transported the most cargo, followed by Guadalajara's airport

Sources: SCT, BMI Research

Freight Transported by International Air Lines

3 Main Lines – '000 Tonnes