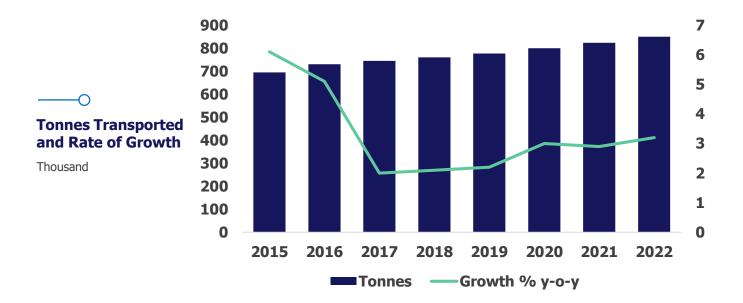

### **AIR FREIGHT:**

An average annual growth of 2.7% is expected in the 2018-2022 period, with a total of 850,000 tonnes in 2022

- During 2012-2017 air freight grew at a rate of 4.1% annually
- Air freight expected to increase 2.1% in 2018 and 2.2% in 2019