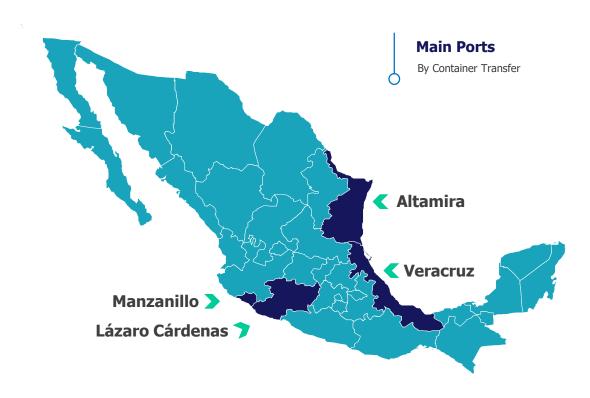

### **Opportunities:**

- Expansion of the Panama Canal may bring more traffic to the region
- Recent infrastructure investments in Lázaro Cárdenas, Veracruz and Manzanillo ports offer opportunities for growth
- Large capital inflows are expected for the next 10 years
- New USMCA expected to deepen trade relations between the United States and Mexico

- The capacity of Mexican ports has grown more than 56% in the last five years, from 260 million tonnes in 2012 to 406 million tonnes in 2017.
- Maritime transport is responsible for 90% of world trade.
- In 2018, the largest port in Mexico, Manzanillo, is expected to increase 5.3% in tonnes and 4.7% in containers. Manzanillo is the access for routes coming from Asia, countries of the Pacific and the west coast of America and for exports of Jalisco, Querétaro and Guanajuato.
- The greatest growth will be presented by the port of Veracruz, the largest Mexican port in the Atlantic coast, with an investment of MX\$31 billion. This port will increase the capacity from 22 to 90 million tonnes, making it the largest port in the country. By August 2018 the first two phases of the project have already been completed.