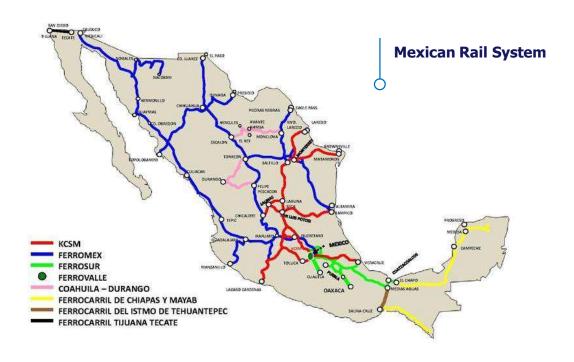

### **RAIL FREIGHT:**

Rail freight is the third most important form of transportation in Mexico transporting 13% of the national load in 2.1 million containers, representing a total of 127 million tonnes during 2017

- By 2016, there were 26,891 km of roads in the country, of which 20,803 km are main roads,
   4,533 km are secondary roads and 1,555 km are particular roads
- As of 2016, railway equipment is composed of 31,627 freight cars and 1,298 locomotives
- In 2017 MX\$28,280 million were invested in rail freight of which 88% came from the government
- During 2017, international traffic represented 63% of cargo movement, of which 77% was imported and the remaining 23% was exported