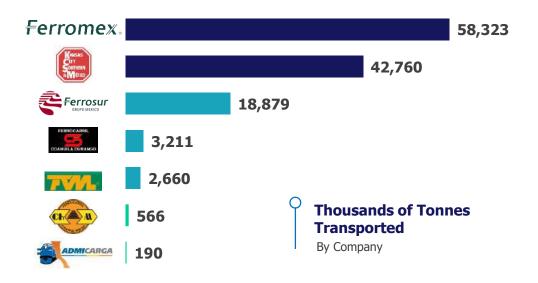

### **RAIL FREIGHT:**

Rail freight is the third most important form of transportation in Mexico transporting 13% of the national load in 2.1 million containers, representing a total of 127 million tonnes during 2017

- By 2016, there were 26,891 km of roads in the country, of which 20,803 km are main roads,
   4,533 km are secondary roads and 1,555 km are particular roads
- As of 2016, railway equipment is composed of 31,627 freight cars and 1,298 locomotives
- In 2017 MX\$28,280 million were invested in rail freight of which 88% came from the government
- During 2017, international traffic represented 63% of cargo movement, of which 77% was imported and the remaining 23% was exported