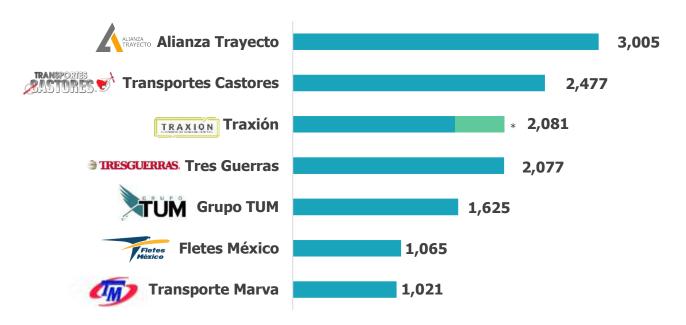

Source: SCT

\* Traxión added 485 units to its portfolio with the acquisition of Autotransportes El Bisonte

## Main Players in the Road Freight Sector By Number of Units