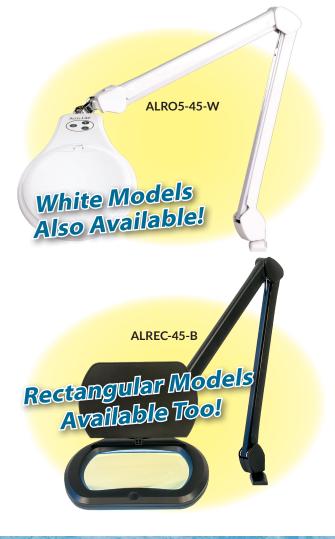

- Energy-efficient SMD LED lights
- Color temperature: 5000K
- Adjustment knob locks lamp head and arm in position
- 45" Sleek adjustable spring arm
- ESD coated for added safety (black models only)
- Matching color table edge clamp (additional mounting options available)

### **SPECIFICATIONS:**

| Part<br>Number | Lens Size |    | 45"       | Magnification          |                      | Color |       | Table Edge |
|----------------|-----------|----|-----------|------------------------|----------------------|-------|-------|------------|
|                | 5″        | 6" | Arm Reach | 3.5 Diopter<br>(1.88x) | 5 Diopter<br>(2.25x) | White | Black | Clamp      |
| ALRO5-45-W     | 1         |    | ✓         | ✓                      |                      | 4     |       | ✓          |
| ALRO5-45-B     | 1         |    | ✓         | 4                      |                      |       | ✓     | ✓          |
| ALRO5-45-5D-W  | 1         |    | ✓         |                        | ✓                    | 4     |       | ✓          |
| ALRO5-45-5D-B  | 1         |    | ✓         |                        | ✓                    |       | ✓     | ✓          |
| ALRO6-45-W     |           | 1  | ✓         | ✓                      |                      | 4     |       | ✓          |
| ALRO6-45-B     |           | 1  | ✓         | ✓                      |                      |       | ✓     | ✓          |
| ALRO6-45-5D-W  |           | 1  | ✓         |                        | ✓                    | ✓     |       | ✓          |
| ALRO6-45-5D-B  |           | 1  | ✓         |                        | ✓                    |       | ✓     | ✓          |