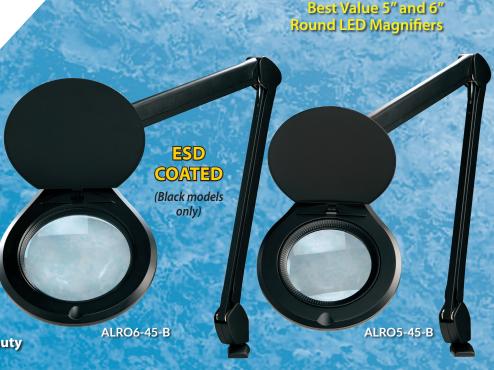

# Redefining Value for Precision Inspection

The Accu-Lite™ LED magnifier is in a class by itself. With brightness adjustment, hidden springs, built-in protective cover, optical grade glass lens, and an ESD protective coating, (black models only) the Accu-Lite™ LED magnifier offers uncompromising value.

### **FEATURES:**

- 5" or 6", 3.5 diopter (1.88x) or 5 Diopter (2.25x) optical grade white glass lens for crystal-clear viewing
- 360° swivel lamp head, for inspection at any angle
- Touch sensitive ON/OFF switch and brightness controls

- Energy-efficient SMD LED lights
- Color temperature: 5000K
- Adjustment knob locks lamp head and arm in position
- 45" Sleek adjustable spring arm
- ESD coated for added safety (black models only)
- Matching color table edge clamp (additional mounting options available)

### **SPECIFICATIONS:**

| Part<br>Number | Lens Size |    | 45"       | Magnification          |                      | Color |       | Table Edge |
|----------------|-----------|----|-----------|------------------------|----------------------|-------|-------|------------|
|                | 5″        | 6" | Arm Reach | 3.5 Diopter<br>(1.88x) | 5 Diopter<br>(2.25x) | White | Black | Clamp      |
| ALRO5-45-W     | 1         |    | ✓         | ✓                      |                      | 4     |       | ✓          |
| ALRO5-45-B     | 1         |    | ✓         | 4                      |                      |       | ✓     | ✓          |
| ALRO5-45-5D-W  | 1         |    | ✓         |                        | ✓                    | 4     |       | ✓          |
| ALRO5-45-5D-B  | 1         |    | ✓         |                        | ✓                    |       | ✓     | ✓          |
| ALRO6-45-W     |           | 1  | ✓         | ✓                      |                      | 4     |       | ✓          |
| ALRO6-45-B     |           | 1  | ✓         | ✓                      |                      |       | ✓     | ✓          |
| ALRO6-45-5D-W  |           | 1  | ✓         |                        | ✓                    | ✓     |       | ✓          |
| ALRO6-45-5D-B  |           | 1  | ✓         |                        | ✓                    |       | ✓     | ✓          |