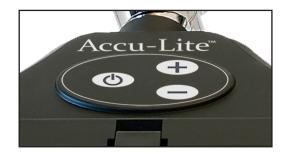

### **FEATURES:**

- 5" or 6", 3.5 diopter (1.88x) or 5 Diopter (2.25x) optical grade white glass lens for crystal-clear viewing
- 360° swivel lamp head, for inspection at any angle
- Touch sensitive ON/OFF switch and brightness controls