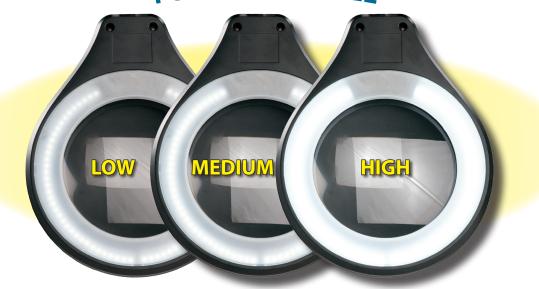

| ✓     | ✓          |
| ALRO5-45-5D-W  | 1         |    | ✓         |                        | ✓                    | 4     |       | ✓          |
| ALRO5-45-5D-B  | 1         |    | ✓         |                        | ✓                    |       | ✓     | ✓          |
| ALRO6-45-W     |           | 1  | ✓         | ✓                      |                      | 4     |       | ✓          |
| ALRO6-45-B     |           | 1  | ✓         | ✓                      |                      |       | ✓     | ✓          |
| ALRO6-45-5D-W  |           | 1  | ✓         |                        | ✓                    | ✓     |       | ✓          |
| ALRO6-45-5D-B  |           | 1  | ✓         |                        | ✓                    |       | ✓     | ✓          |

## FULLY DIMMABLE



### **Two Optional Add-On Lenses Available**



Go to Accu-Lite.com for more information.

### **Great Inspection Products For:**

- Electronic Production
- Industrial
- Medical & Dental
- Aerospace
- Clean Rooms
- Health & Beauty
  - ... and more!

#### **PROP 65 WARNING FOR CALIFORNIA RESIDENTS**

**WARNING:** Cancer and Reproductive Harm. - www.Prop65Warnings.ca.gov