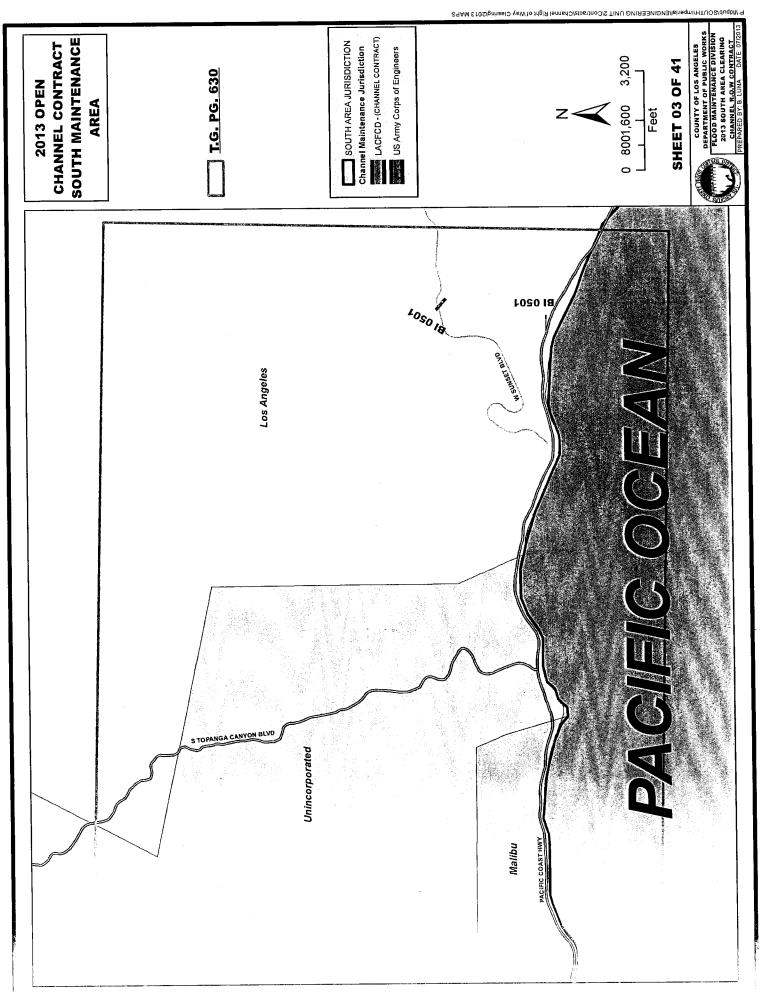

# H. Facility Locations, Limits and Maps

A description of each facility included in this Contract will be found in the attached Exhibits. However, Public Works has the right to remove or add facilities at any time during the contract period. The terms right bank and left bank on channels are based on the observer looking downstream.

# I. Maps and Specifications

Included in the Exhibits are the maps showing the location of the flood maintenance facilities and the limits included in this Contract. The maps shall be used only to locate the sites and do not contain sufficient information to represent the actual site conditions.

The maps, specifications, and other contract documents will govern the work. The Contract documents are intended to be complementary and cooperative and to describe and provide for a complete project. Anything in the specifications and not on the maps, or on the maps and not in the specifications, shall be as though shown or mentioned in both. The Contractor shall ascertain the existence of any conditions affecting the cost of the work, which would have been disclosed by reasonable examination of the site.