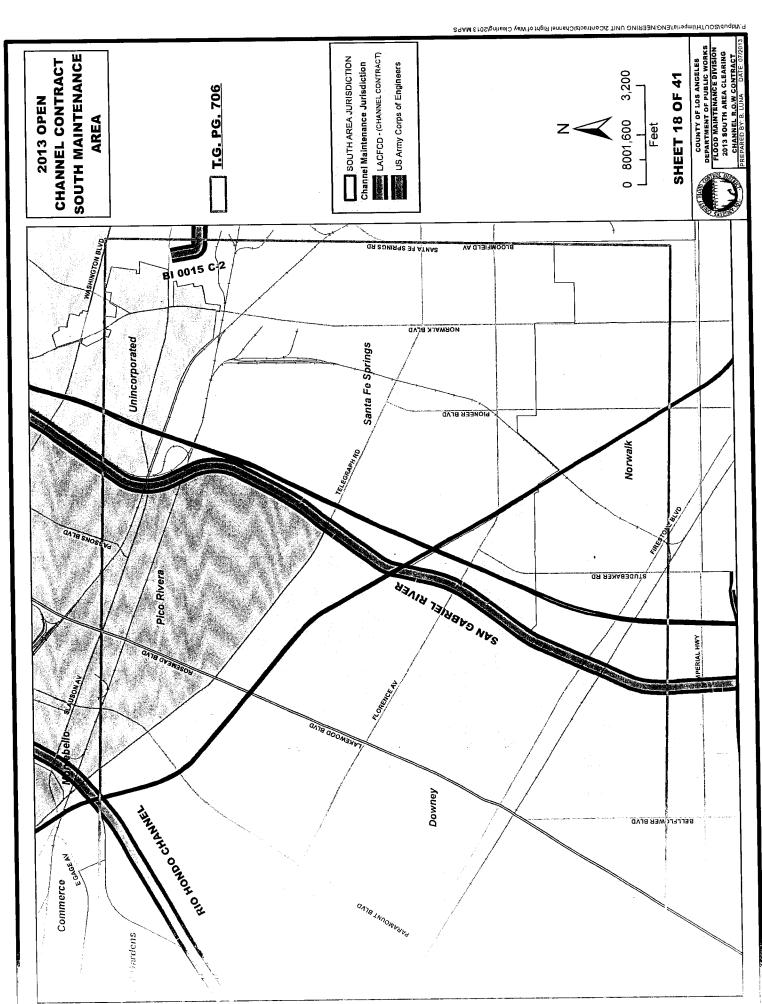

# H. Facility Locations, Limits and Maps

A description of each facility included in this Contract will be found in the attached Exhibits. However, Public Works has the right to remove or add facilities at any time during the contract period. The terms right bank and left bank on channels are based on the observer looking downstream.

# I. Maps and Specifications

Included in the Exhibits are the maps showing the location of the flood maintenance facilities and the limits included in this Contract. The maps shall be used only to locate the sites and do not contain sufficient information to represent the actual site conditions.

The maps, specifications, and other contract documents will govern the work. The Contract documents are intended to be complementary and cooperative and to describe and provide for a complete project. Anything in the specifications and not on the maps, or on the maps and not in the specifications, shall be as though shown or mentioned in both. The Contractor shall ascertain the existence of any conditions affecting the cost of the work, which would have been disclosed by reasonable examination of the site.