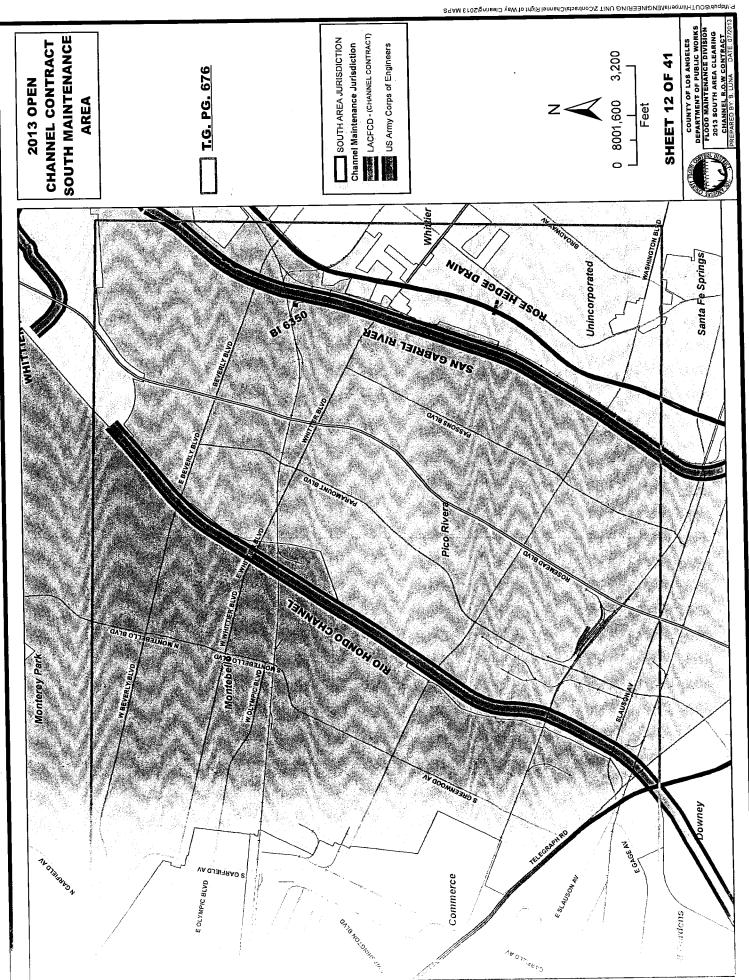

# H. Facility Locations, Limits and Maps

A description of each facility included in this Contract will be found in the attached Exhibits. However, Public Works has the right to remove or add facilities at any time during the contract period. The terms right bank and left bank on channels are based on the observer looking downstream.

# I. Maps and Specifications

Included in the Exhibits are the maps showing the location of the flood maintenance facilities and the limits included in this Contract. The maps shall be used only to locate the sites and do not contain sufficient information to represent the actual site conditions.

The maps, specifications, and other contract documents will govern the work. The Contract documents are intended to be complementary and cooperative and to describe and provide for a complete project. Anything in the specifications and not on the maps, or on the maps and not in the specifications, shall be as though shown or mentioned in both. The Contractor shall ascertain the existence of any conditions affecting the cost of the work, which would have been disclosed by reasonable examination of the site.