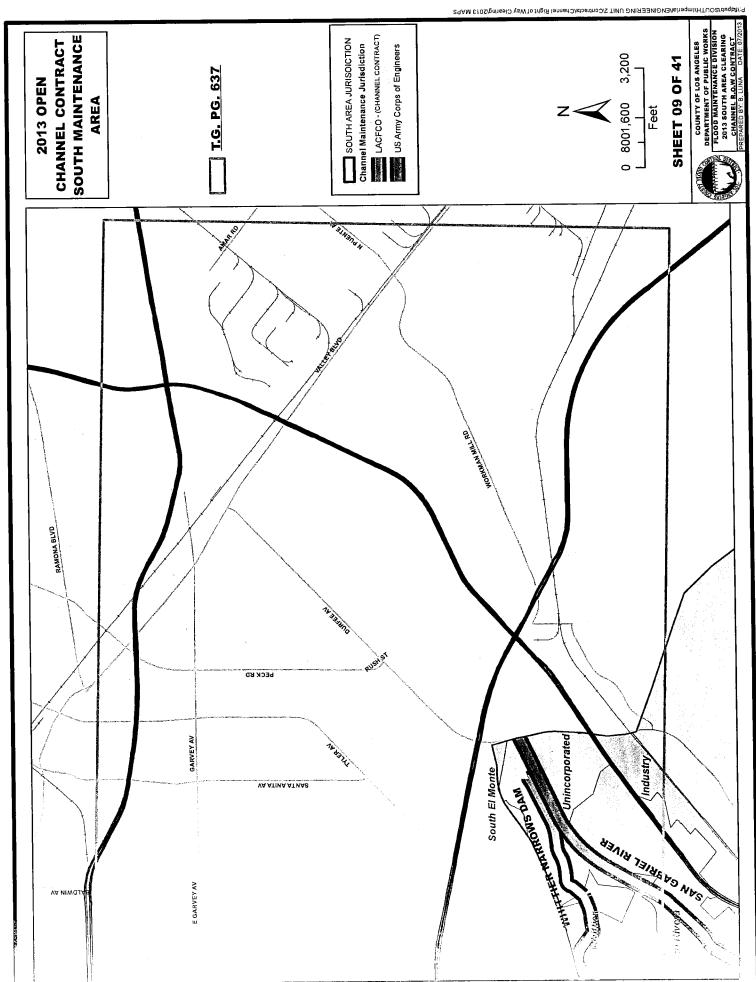

# H. Facility Locations, Limits and Maps

A description of each facility included in this Contract will be found in the attached Exhibits. However, Public Works has the right to remove or add facilities at any time during the contract period. The terms right bank and left bank on channels are based on the observer looking downstream.

# I. Maps and Specifications

Included in the Exhibits are the maps showing the location of the flood maintenance facilities and the limits included in this Contract. The maps shall be used only to locate the sites and do not contain sufficient information to represent the actual site conditions.

The maps, specifications, and other contract documents will govern the work. The Contract documents are intended to be complementary and cooperative and to describe and provide for a complete project. Anything in the specifications and not on the maps, or on the maps and not in the specifications, shall be as though shown or mentioned in both. The Contractor shall ascertain the existence of any conditions affecting the cost of the work, which would have been disclosed by reasonable examination of the site.