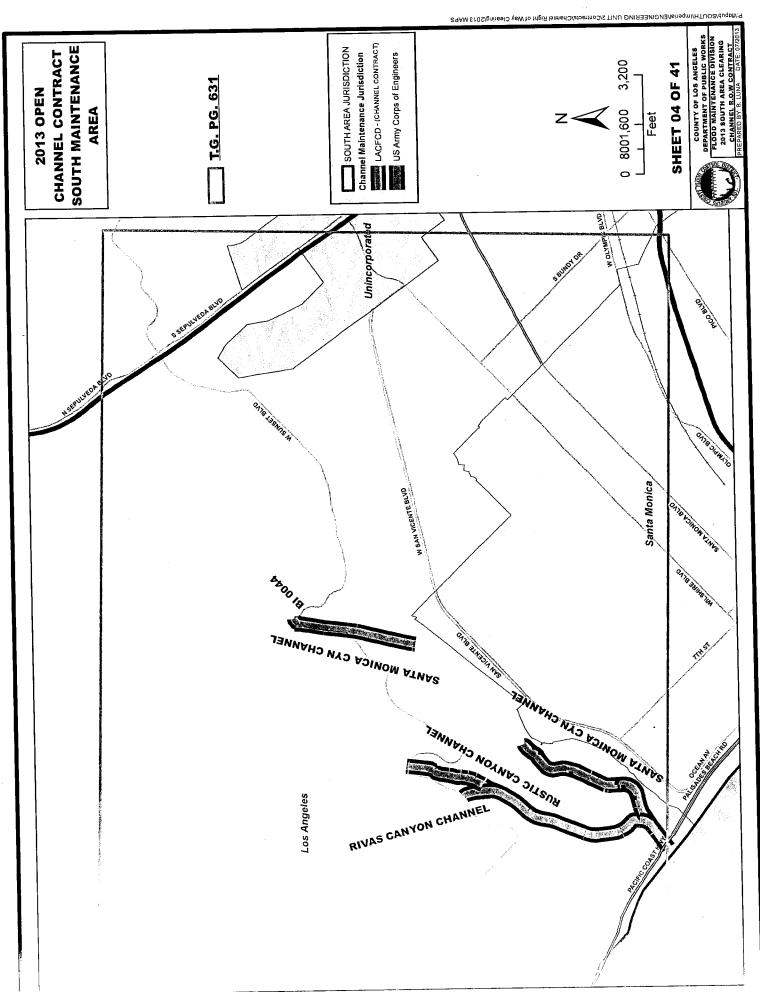

# H. Facility Locations, Limits and Maps

A description of each facility included in this Contract will be found in the attached Exhibits. However, Public Works has the right to remove or add facilities at any time during the contract period. The terms right bank and left bank on channels are based on the observer looking downstream.

# I. Maps and Specifications

Included in the Exhibits are the maps showing the location of the flood maintenance facilities and the limits included in this Contract. The maps shall be used only to locate the sites and do not contain sufficient information to represent the actual site conditions.

The maps, specifications, and other contract documents will govern the work. The Contract documents are intended to be complementary and cooperative and to describe and provide for a complete project. Anything in the specifications and not on the maps, or on the maps and not in the specifications, shall be as though shown or mentioned in both. The Contractor shall ascertain the existence of any conditions affecting the cost of the work, which would have been disclosed by reasonable examination of the site.