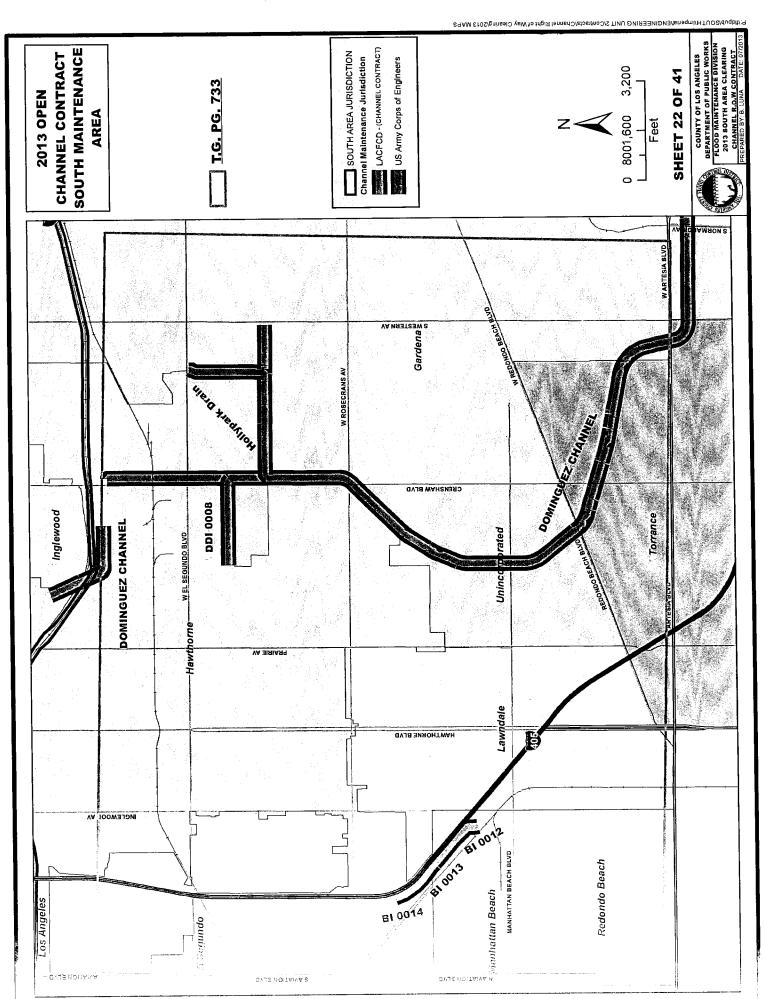

# H. Facility Locations, Limits and Maps

A description of each facility included in this Contract will be found in the attached Exhibits. However, Public Works has the right to remove or add facilities at any time during the contract period. The terms right bank and left bank on channels are based on the observer looking downstream.

# I. Maps and Specifications

Included in the Exhibits are the maps showing the location of the flood maintenance facilities and the limits included in this Contract. The maps shall be used only to locate the sites and do not contain sufficient information to represent the actual site conditions.

The maps, specifications, and other contract documents will govern the work. The Contract documents are intended to be complementary and cooperative and to describe and provide for a complete project. Anything in the specifications and not on the maps, or on the maps and not in the specifications, shall be as though shown or mentioned in both. The Contractor shall ascertain the existence of any conditions affecting the cost of the work, which would have been disclosed by reasonable examination of the site.