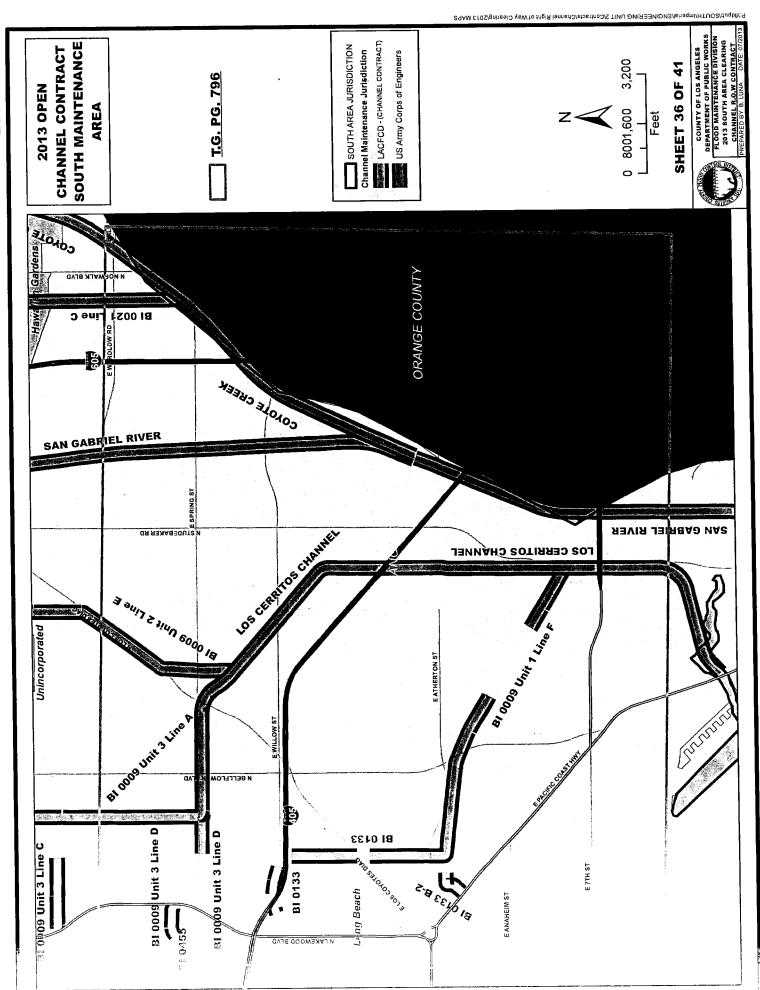

# H. Facility Locations, Limits and Maps

A description of each facility included in this Contract will be found in the attached Exhibits. However, Public Works has the right to remove or add facilities at any time during the contract period. The terms right bank and left bank on channels are based on the observer looking downstream.

# I. Maps and Specifications

Included in the Exhibits are the maps showing the location of the flood maintenance facilities and the limits included in this Contract. The maps shall be used only to locate the sites and do not contain sufficient information to represent the actual site conditions.

The maps, specifications, and other contract documents will govern the work. The Contract documents are intended to be complementary and cooperative and to describe and provide for a complete project. Anything in the specifications and not on the maps, or on the maps and not in the specifications, shall be as though shown or mentioned in both. The Contractor shall ascertain the existence of any conditions affecting the cost of the work, which would have been disclosed by reasonable examination of the site.