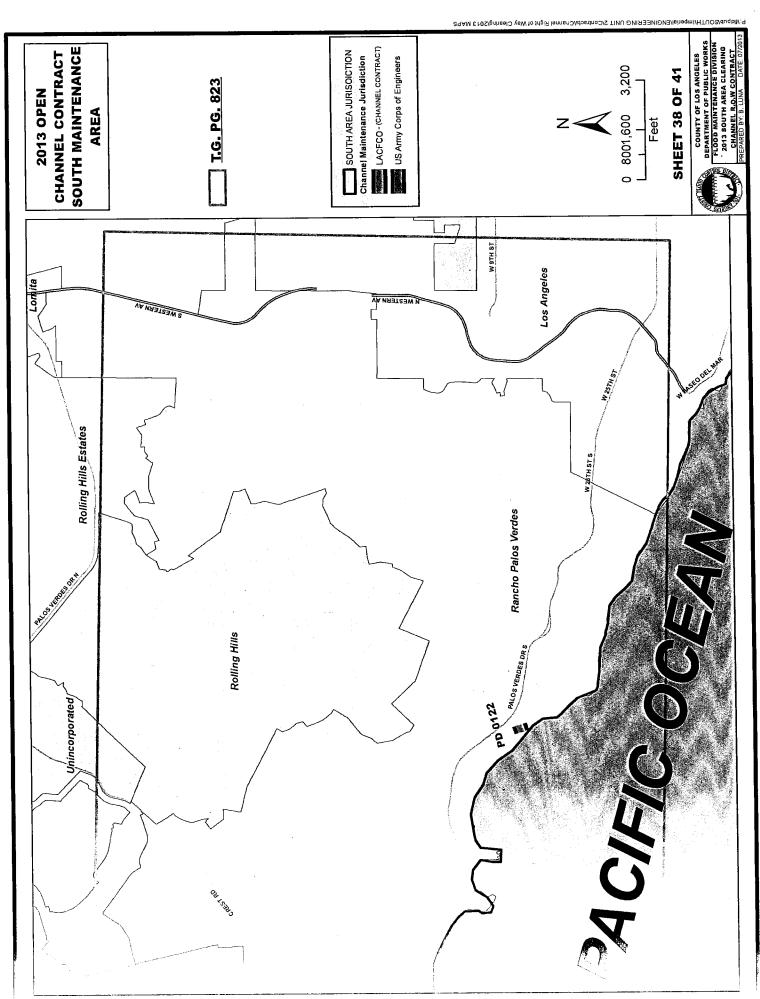

# H. Facility Locations, Limits and Maps

A description of each facility included in this Contract will be found in the attached Exhibits. However, Public Works has the right to remove or add facilities at any time during the contract period. The terms right bank and left bank on channels are based on the observer looking downstream.

# I. Maps and Specifications

Included in the Exhibits are the maps showing the location of the flood maintenance facilities and the limits included in this Contract. The maps shall be used only to locate the sites and do not contain sufficient information to represent the actual site conditions.

The maps, specifications, and other contract documents will govern the work. The Contract documents are intended to be complementary and cooperative and to describe and provide for a complete project. Anything in the specifications and not on the maps, or on the maps and not in the specifications, shall be as though shown or mentioned in both. The Contractor shall ascertain the existence of any conditions affecting the cost of the work, which would have been disclosed by reasonable examination of the site.