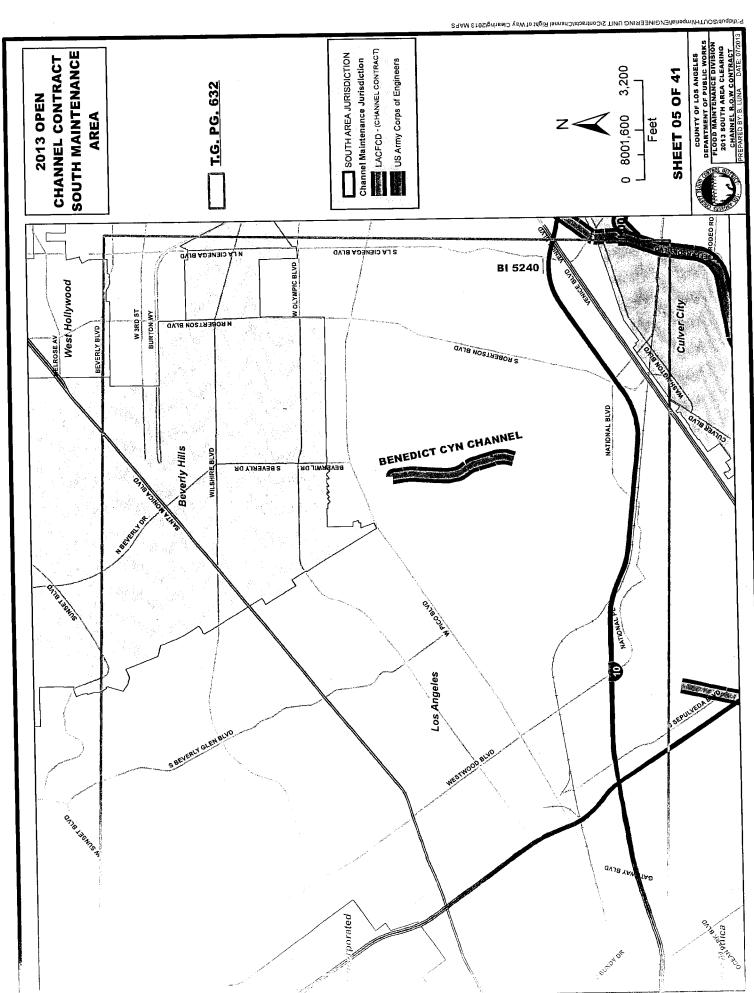

# H. Facility Locations, Limits and Maps

A description of each facility included in this Contract will be found in the attached Exhibits. However, Public Works has the right to remove or add facilities at any time during the contract period. The terms right bank and left bank on channels are based on the observer looking downstream.

# I. Maps and Specifications

Included in the Exhibits are the maps showing the location of the flood maintenance facilities and the limits included in this Contract. The maps shall be used only to locate the sites and do not contain sufficient information to represent the actual site conditions.

The maps, specifications, and other contract documents will govern the work. The Contract documents are intended to be complementary and cooperative and to describe and provide for a complete project. Anything in the specifications and not on the maps, or on the maps and not in the specifications, shall be as though shown or mentioned in both. The Contractor shall ascertain the existence of any conditions affecting the cost of the work, which would have been disclosed by reasonable examination of the site.