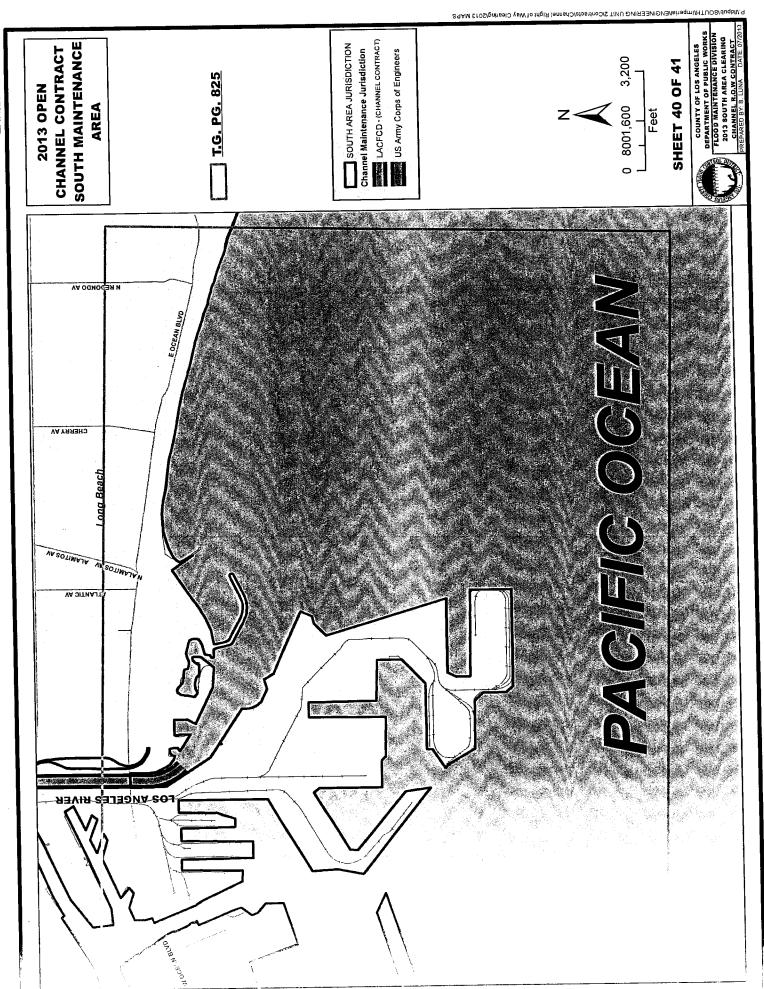

# H. Facility Locations, Limits and Maps

A description of each facility included in this Contract will be found in the attached Exhibits. However, Public Works has the right to remove or add facilities at any time during the contract period. The terms right bank and left bank on channels are based on the observer looking downstream.

# I. Maps and Specifications

Included in the Exhibits are the maps showing the location of the flood maintenance facilities and the limits included in this Contract. The maps shall be used only to locate the sites and do not contain sufficient information to represent the actual site conditions.

The maps, specifications, and other contract documents will govern the work. The Contract documents are intended to be complementary and cooperative and to describe and provide for a complete project. Anything in the specifications and not on the maps, or on the maps and not in the specifications, shall be as though shown or mentioned in both. The Contractor shall ascertain the existence of any conditions affecting the cost of the work, which would have been disclosed by reasonable examination of the site.