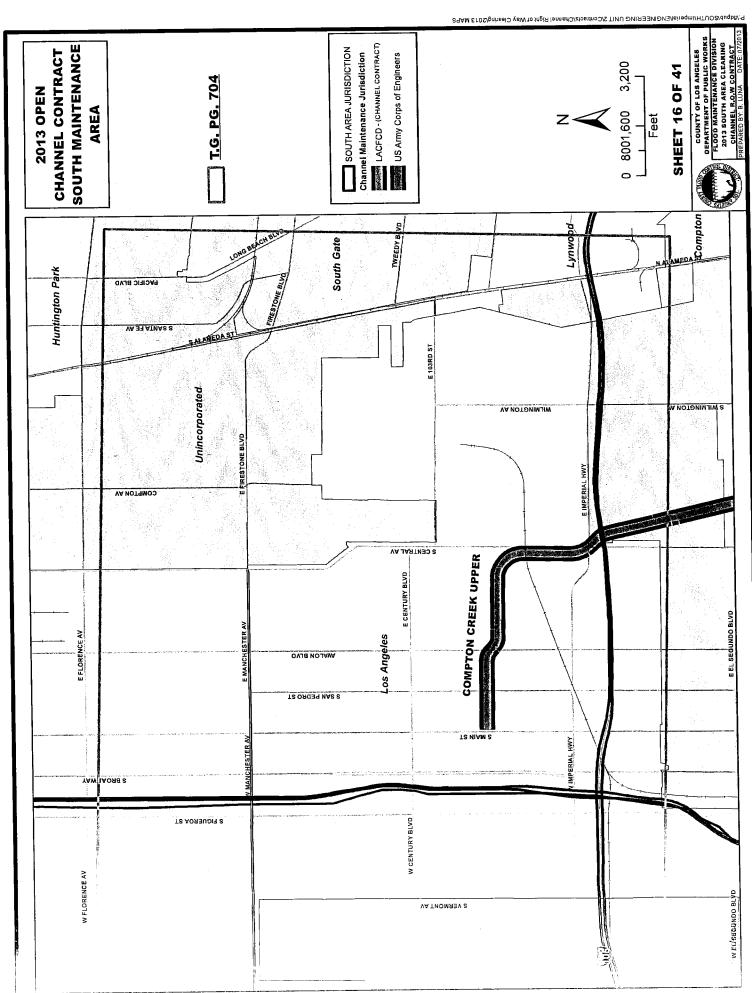

# H. Facility Locations, Limits and Maps

A description of each facility included in this Contract will be found in the attached Exhibits. However, Public Works has the right to remove or add facilities at any time during the contract period. The terms right bank and left bank on channels are based on the observer looking downstream.

# I. Maps and Specifications

Included in the Exhibits are the maps showing the location of the flood maintenance facilities and the limits included in this Contract. The maps shall be used only to locate the sites and do not contain sufficient information to represent the actual site conditions.

The maps, specifications, and other contract documents will govern the work. The Contract documents are intended to be complementary and cooperative and to describe and provide for a complete project. Anything in the specifications and not on the maps, or on the maps and not in the specifications, shall be as though shown or mentioned in both. The Contractor shall ascertain the existence of any conditions affecting the cost of the work, which would have been disclosed by reasonable examination of the site.