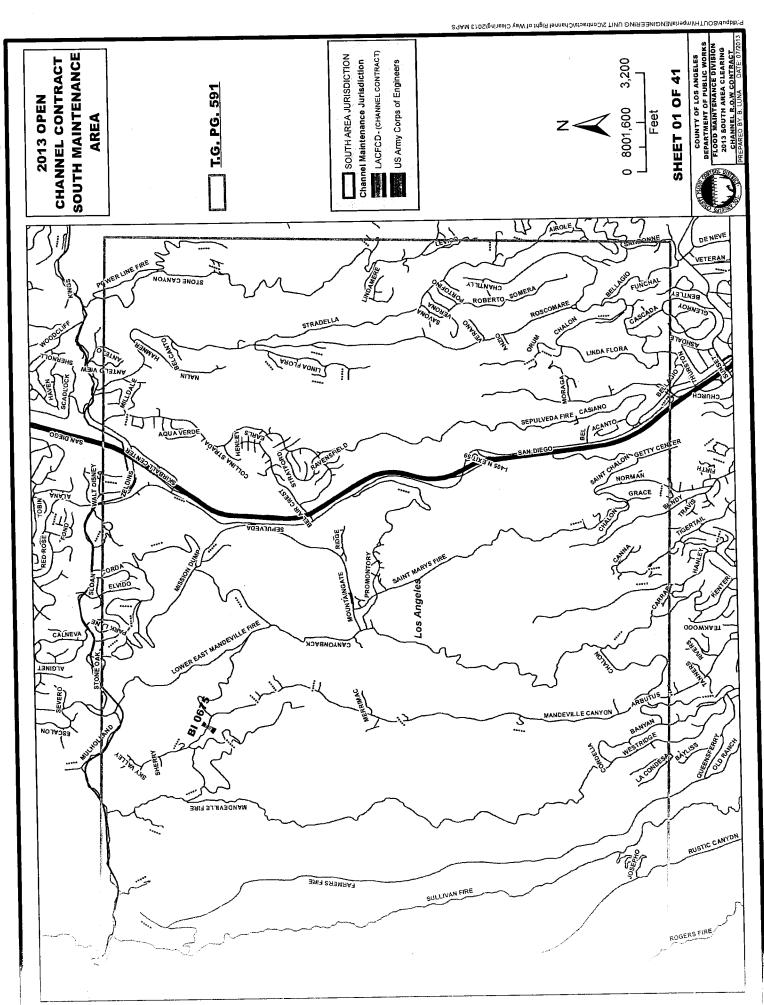

All work shall be performed in accordance with these specifications and Exhibit G.1 (South Flood Area maps). The Contractor's supervisor shall have a thorough knowledge of the needs of Public Works' Graffiti Abatement Program, the Flood Control District's facilities and this scope of work, terms, conditions, and requirements.

# H. Facility Locations, Limits and Maps

A description of each facility included in this Contract will be found in the attached Exhibits. However, Public Works has the right to remove or add facilities at any time during the contract period. The terms right bank and left bank on channels are based on the observer looking downstream.

# I. Maps and Specifications

Included in the Exhibits are the maps showing the location of the flood maintenance facilities and the limits included in this Contract. The maps shall be used only to locate the sites and do not contain sufficient information to represent the actual site conditions.