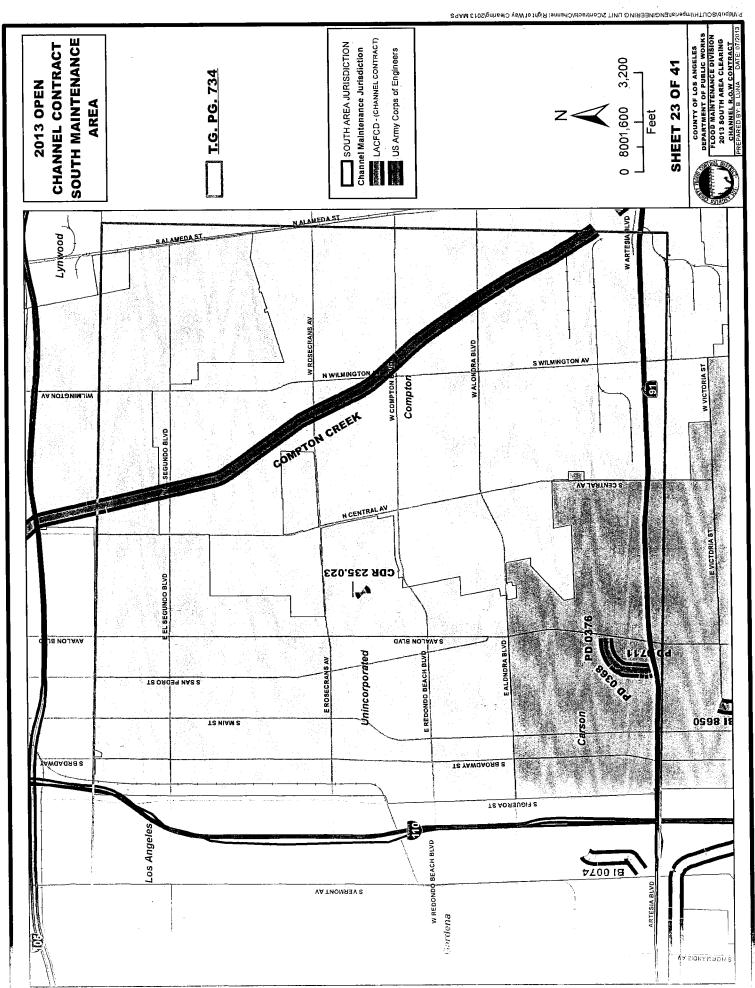

# H. Facility Locations, Limits and Maps

A description of each facility included in this Contract will be found in the attached Exhibits. However, Public Works has the right to remove or add facilities at any time during the contract period. The terms right bank and left bank on channels are based on the observer looking downstream.

# I. Maps and Specifications

Included in the Exhibits are the maps showing the location of the flood maintenance facilities and the limits included in this Contract. The maps shall be used only to locate the sites and do not contain sufficient information to represent the actual site conditions.

The maps, specifications, and other contract documents will govern the work. The Contract documents are intended to be complementary and cooperative and to describe and provide for a complete project. Anything in the specifications and not on the maps, or on the maps and not in the specifications, shall be as though shown or mentioned in both. The Contractor shall ascertain the existence of any conditions affecting the cost of the work, which would have been disclosed by reasonable examination of the site.