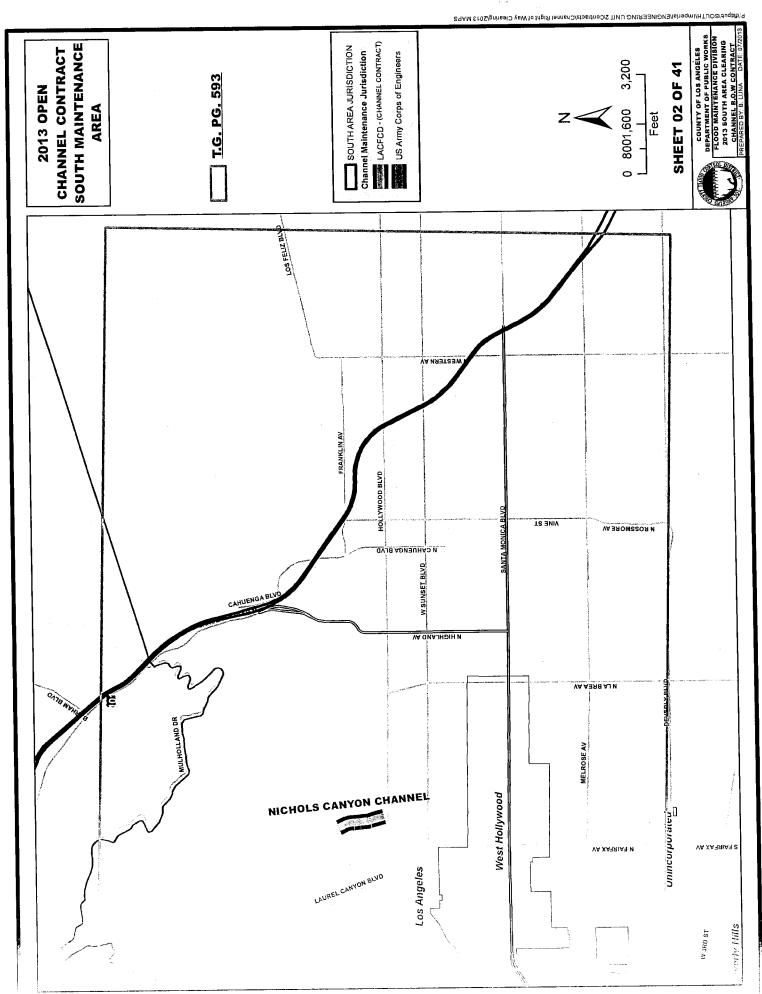

# H. Facility Locations, Limits and Maps

A description of each facility included in this Contract will be found in the attached Exhibits. However, Public Works has the right to remove or add facilities at any time during the contract period. The terms right bank and left bank on channels are based on the observer looking downstream.

# I. Maps and Specifications

Included in the Exhibits are the maps showing the location of the flood maintenance facilities and the limits included in this Contract. The maps shall be used only to locate the sites and do not contain sufficient information to represent the actual site conditions.

The maps, specifications, and other contract documents will govern the work. The Contract documents are intended to be complementary and cooperative and to describe and provide for a complete project. Anything in the specifications and not on the maps, or on the maps and not in the specifications, shall be as though shown or mentioned in both. The Contractor shall ascertain the existence of any conditions affecting the cost of the work, which would have been disclosed by reasonable examination of the site.