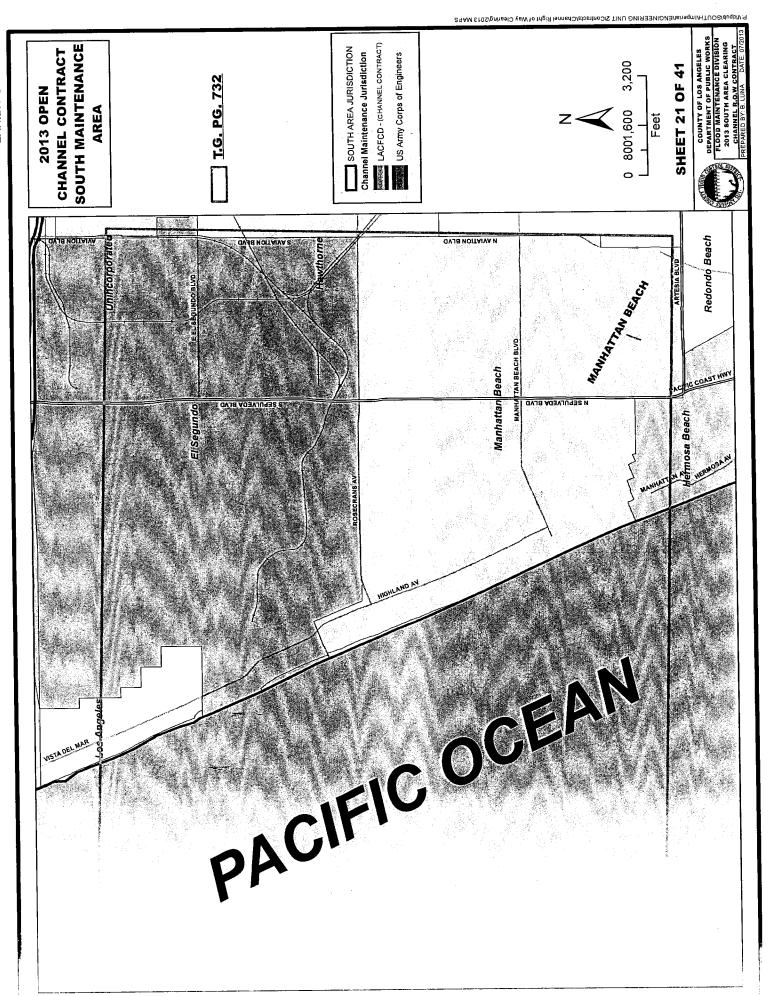

# H. Facility Locations, Limits and Maps

A description of each facility included in this Contract will be found in the attached Exhibits. However, Public Works has the right to remove or add facilities at any time during the contract period. The terms right bank and left bank on channels are based on the observer looking downstream.

# I. Maps and Specifications

Included in the Exhibits are the maps showing the location of the flood maintenance facilities and the limits included in this Contract. The maps shall be used only to locate the sites and do not contain sufficient information to represent the actual site conditions.

The maps, specifications, and other contract documents will govern the work. The Contract documents are intended to be complementary and cooperative and to describe and provide for a complete project. Anything in the specifications and not on the maps, or on the maps and not in the specifications, shall be as though shown or mentioned in both. The Contractor shall ascertain the existence of any conditions affecting the cost of the work, which would have been disclosed by reasonable examination of the site.