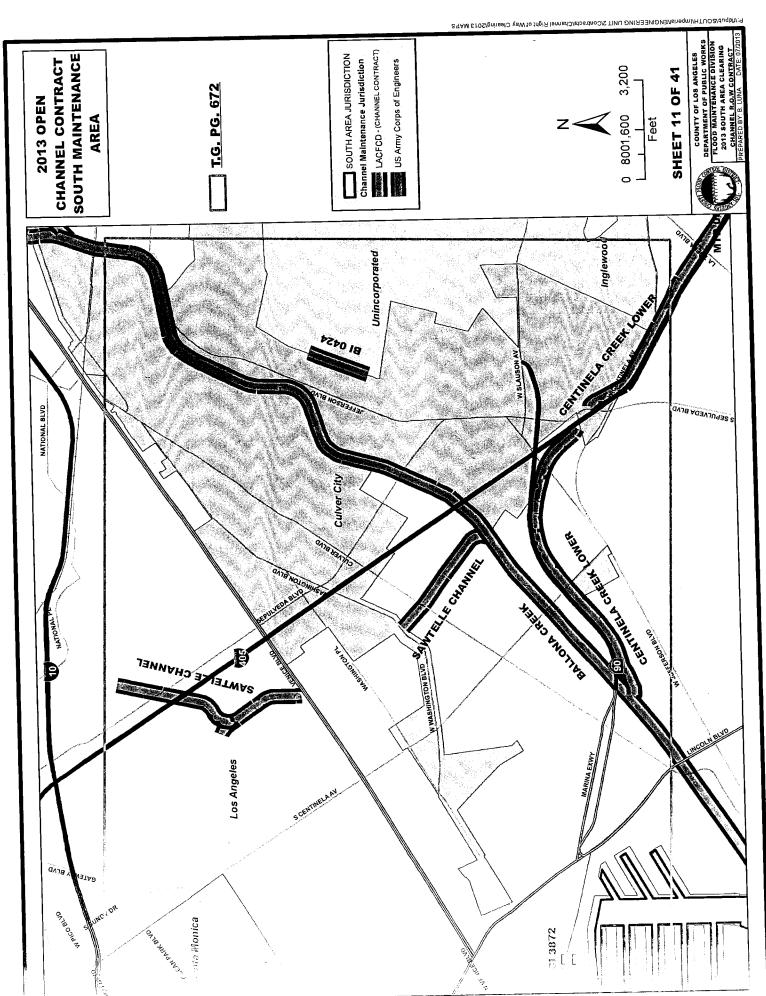

# H. Facility Locations, Limits and Maps

A description of each facility included in this Contract will be found in the attached Exhibits. However, Public Works has the right to remove or add facilities at any time during the contract period. The terms right bank and left bank on channels are based on the observer looking downstream.

# I. Maps and Specifications

Included in the Exhibits are the maps showing the location of the flood maintenance facilities and the limits included in this Contract. The maps shall be used only to locate the sites and do not contain sufficient information to represent the actual site conditions.

The maps, specifications, and other contract documents will govern the work. The Contract documents are intended to be complementary and cooperative and to describe and provide for a complete project. Anything in the specifications and not on the maps, or on the maps and not in the specifications, shall be as though shown or mentioned in both. The Contractor shall ascertain the existence of any conditions affecting the cost of the work, which would have been disclosed by reasonable examination of the site.