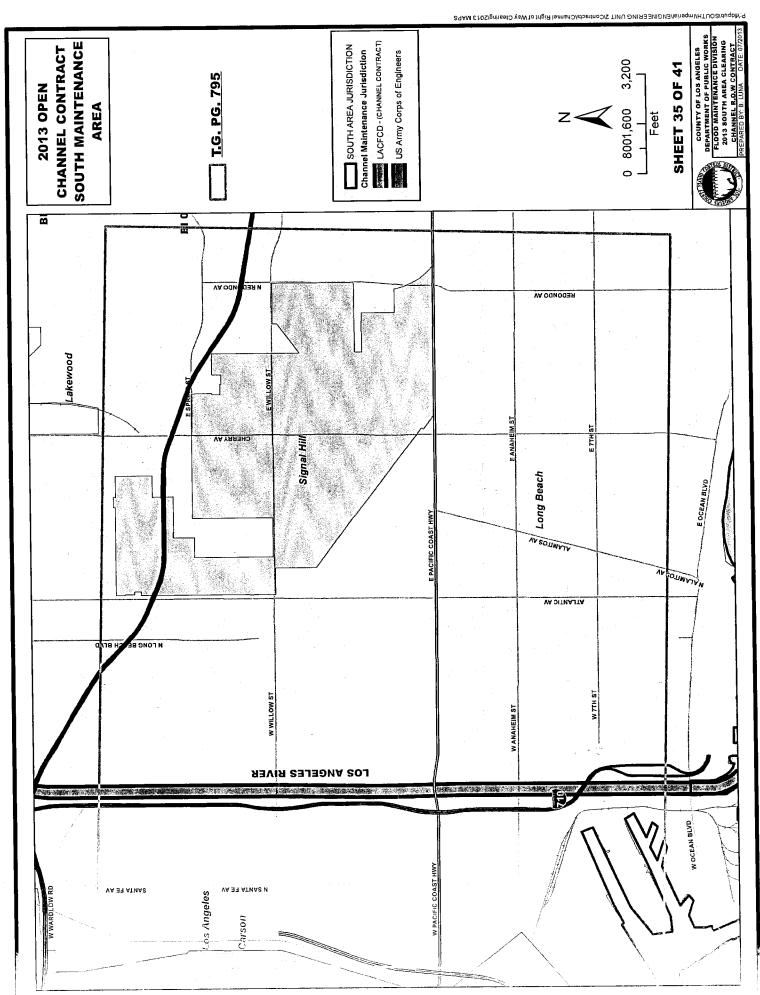

# H. Facility Locations, Limits and Maps

A description of each facility included in this Contract will be found in the attached Exhibits. However, Public Works has the right to remove or add facilities at any time during the contract period. The terms right bank and left bank on channels are based on the observer looking downstream.

# I. Maps and Specifications

Included in the Exhibits are the maps showing the location of the flood maintenance facilities and the limits included in this Contract. The maps shall be used only to locate the sites and do not contain sufficient information to represent the actual site conditions.

The maps, specifications, and other contract documents will govern the work. The Contract documents are intended to be complementary and cooperative and to describe and provide for a complete project. Anything in the specifications and not on the maps, or on the maps and not in the specifications, shall be as though shown or mentioned in both. The Contractor shall ascertain the existence of any conditions affecting the cost of the work, which would have been disclosed by reasonable examination of the site.