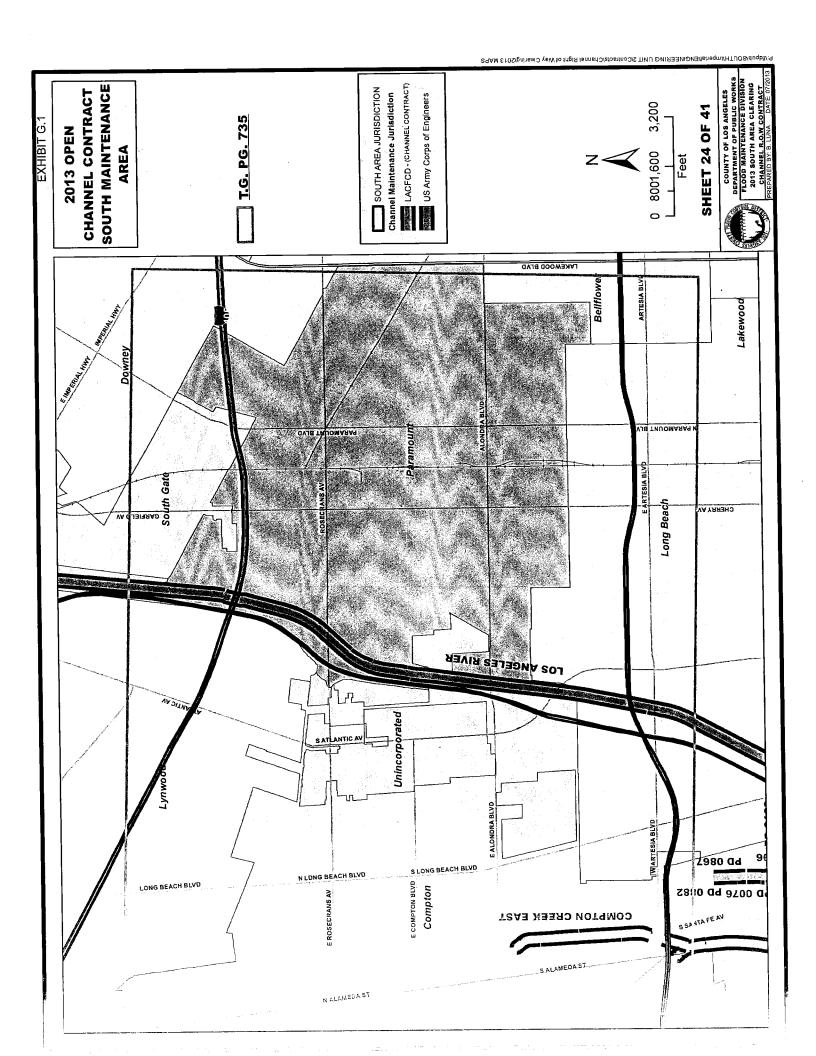

# H. Facility Locations, Limits and Maps

A description of each facility included in this Contract will be found in the attached Exhibits. However, Public Works has the right to remove or add facilities at any time during the contract period. The terms right bank and left bank on channels are based on the observer looking downstream.

# I. Maps and Specifications

Included in the Exhibits are the maps showing the location of the flood maintenance facilities and the limits included in this Contract. The maps shall be used only to locate the sites and do not contain sufficient information to represent the actual site conditions.

The maps, specifications, and other contract documents will govern the work. The Contract documents are intended to be complementary and cooperative and to describe and provide for a complete project. Anything in the specifications and not on the maps, or on the maps and not in the specifications, shall be as though shown or mentioned in both. The Contractor shall ascertain the existence of any conditions affecting the cost of the work, which would have been disclosed by reasonable examination of the site.