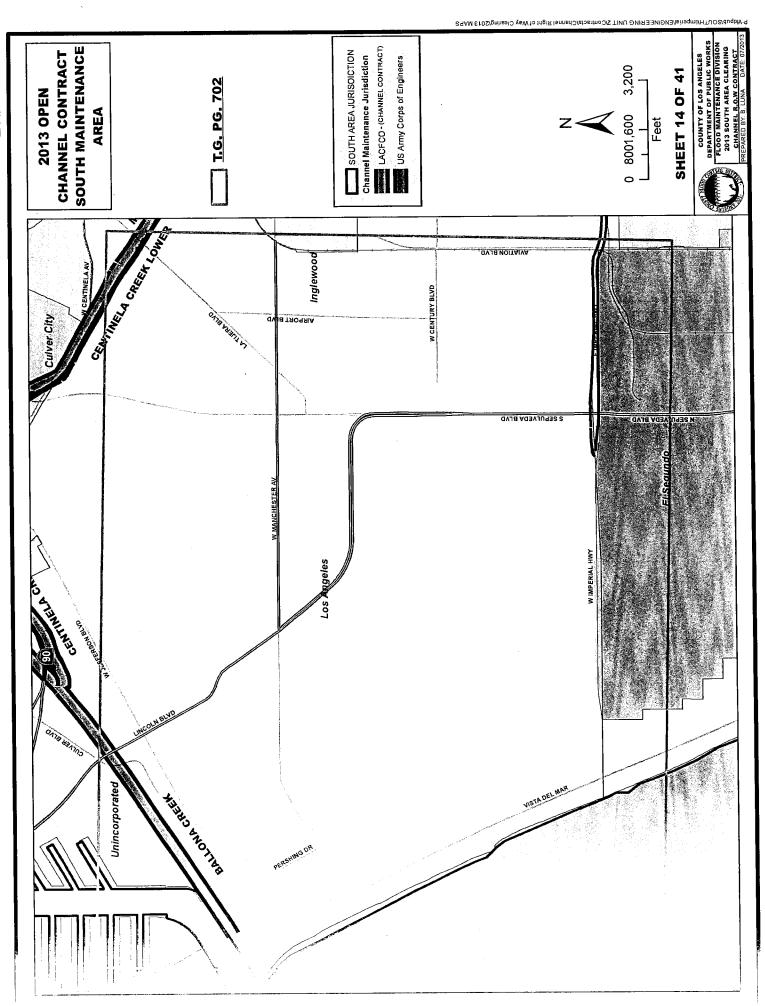

# H. Facility Locations, Limits and Maps

A description of each facility included in this Contract will be found in the attached Exhibits. However, Public Works has the right to remove or add facilities at any time during the contract period. The terms right bank and left bank on channels are based on the observer looking downstream.

# I. Maps and Specifications

Included in the Exhibits are the maps showing the location of the flood maintenance facilities and the limits included in this Contract. The maps shall be used only to locate the sites and do not contain sufficient information to represent the actual site conditions.

The maps, specifications, and other contract documents will govern the work. The Contract documents are intended to be complementary and cooperative and to describe and provide for a complete project. Anything in the specifications and not on the maps, or on the maps and not in the specifications, shall be as though shown or mentioned in both. The Contractor shall ascertain the existence of any conditions affecting the cost of the work, which would have been disclosed by reasonable examination of the site.