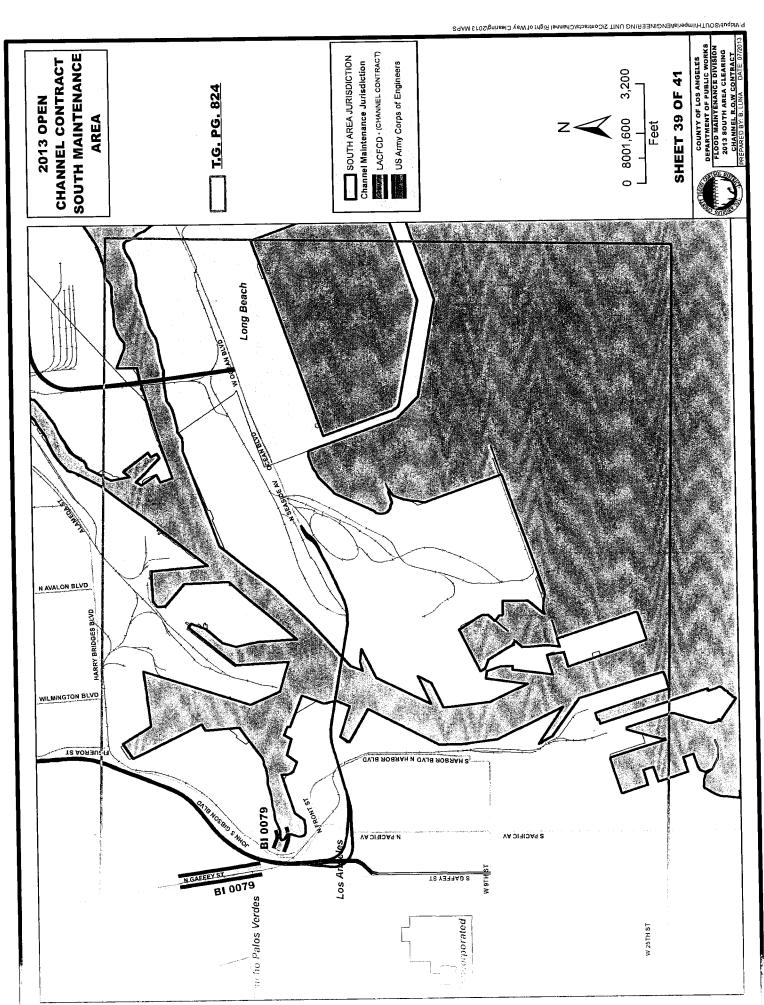

# H. Facility Locations, Limits and Maps

A description of each facility included in this Contract will be found in the attached Exhibits. However, Public Works has the right to remove or add facilities at any time during the contract period. The terms right bank and left bank on channels are based on the observer looking downstream.

# I. Maps and Specifications

Included in the Exhibits are the maps showing the location of the flood maintenance facilities and the limits included in this Contract. The maps shall be used only to locate the sites and do not contain sufficient information to represent the actual site conditions.

The maps, specifications, and other contract documents will govern the work. The Contract documents are intended to be complementary and cooperative and to describe and provide for a complete project. Anything in the specifications and not on the maps, or on the maps and not in the specifications, shall be as though shown or mentioned in both. The Contractor shall ascertain the existence of any conditions affecting the cost of the work, which would have been disclosed by reasonable examination of the site.