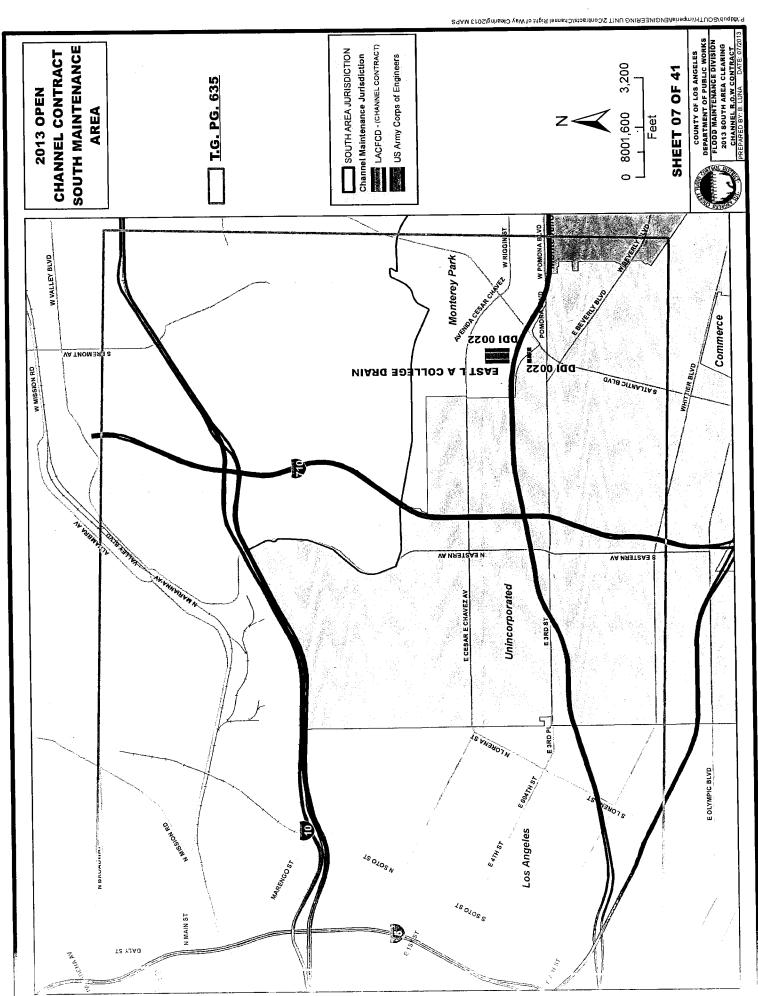

# H. Facility Locations, Limits and Maps

A description of each facility included in this Contract will be found in the attached Exhibits. However, Public Works has the right to remove or add facilities at any time during the contract period. The terms right bank and left bank on channels are based on the observer looking downstream.

# I. Maps and Specifications

Included in the Exhibits are the maps showing the location of the flood maintenance facilities and the limits included in this Contract. The maps shall be used only to locate the sites and do not contain sufficient information to represent the actual site conditions.

The maps, specifications, and other contract documents will govern the work. The Contract documents are intended to be complementary and cooperative and to describe and provide for a complete project. Anything in the specifications and not on the maps, or on the maps and not in the specifications, shall be as though shown or mentioned in both. The Contractor shall ascertain the existence of any conditions affecting the cost of the work, which would have been disclosed by reasonable examination of the site.