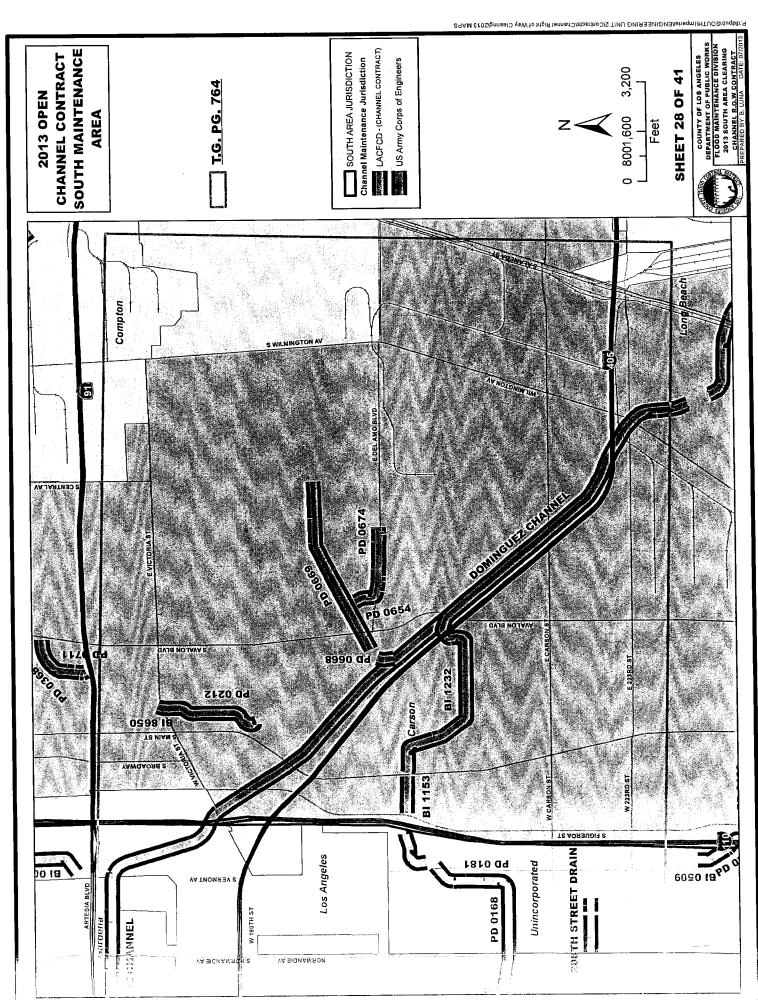

# H. Facility Locations, Limits and Maps

A description of each facility included in this Contract will be found in the attached Exhibits. However, Public Works has the right to remove or add facilities at any time during the contract period. The terms right bank and left bank on channels are based on the observer looking downstream.

# I. Maps and Specifications

Included in the Exhibits are the maps showing the location of the flood maintenance facilities and the limits included in this Contract. The maps shall be used only to locate the sites and do not contain sufficient information to represent the actual site conditions.

The maps, specifications, and other contract documents will govern the work. The Contract documents are intended to be complementary and cooperative and to describe and provide for a complete project. Anything in the specifications and not on the maps, or on the maps and not in the specifications, shall be as though shown or mentioned in both. The Contractor shall ascertain the existence of any conditions affecting the cost of the work, which would have been disclosed by reasonable examination of the site.