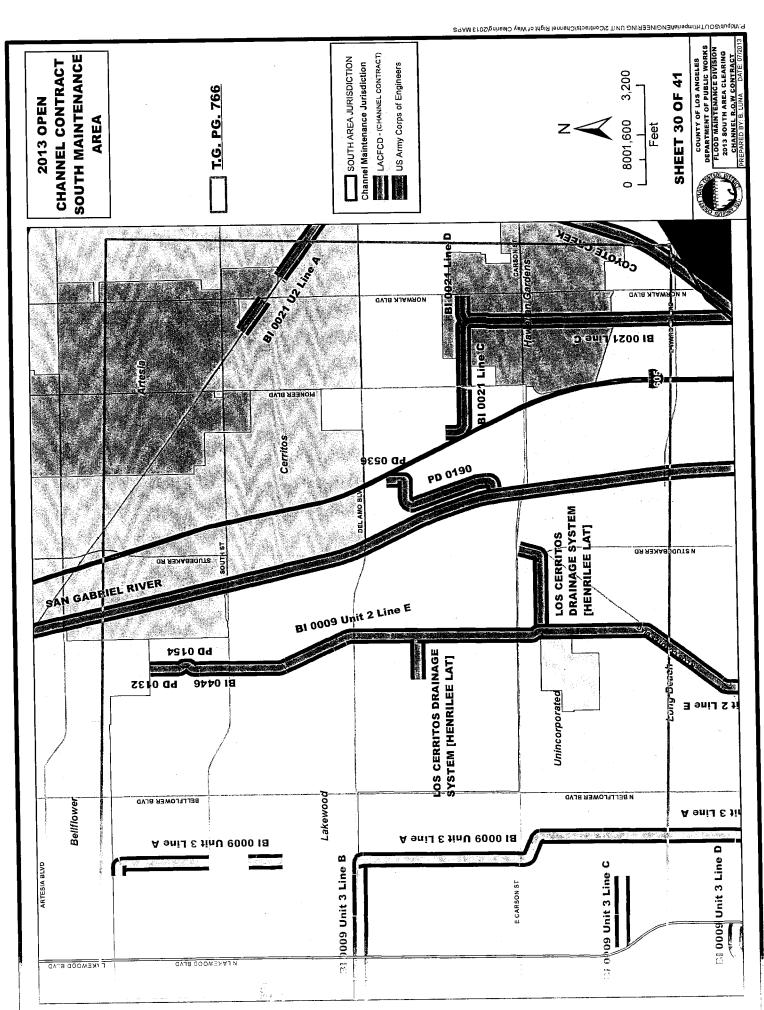

# H. Facility Locations, Limits and Maps

A description of each facility included in this Contract will be found in the attached Exhibits. However, Public Works has the right to remove or add facilities at any time during the contract period. The terms right bank and left bank on channels are based on the observer looking downstream.

# I. Maps and Specifications

Included in the Exhibits are the maps showing the location of the flood maintenance facilities and the limits included in this Contract. The maps shall be used only to locate the sites and do not contain sufficient information to represent the actual site conditions.

The maps, specifications, and other contract documents will govern the work. The Contract documents are intended to be complementary and cooperative and to describe and provide for a complete project. Anything in the specifications and not on the maps, or on the maps and not in the specifications, shall be as though shown or mentioned in both. The Contractor shall ascertain the existence of any conditions affecting the cost of the work, which would have been disclosed by reasonable examination of the site.