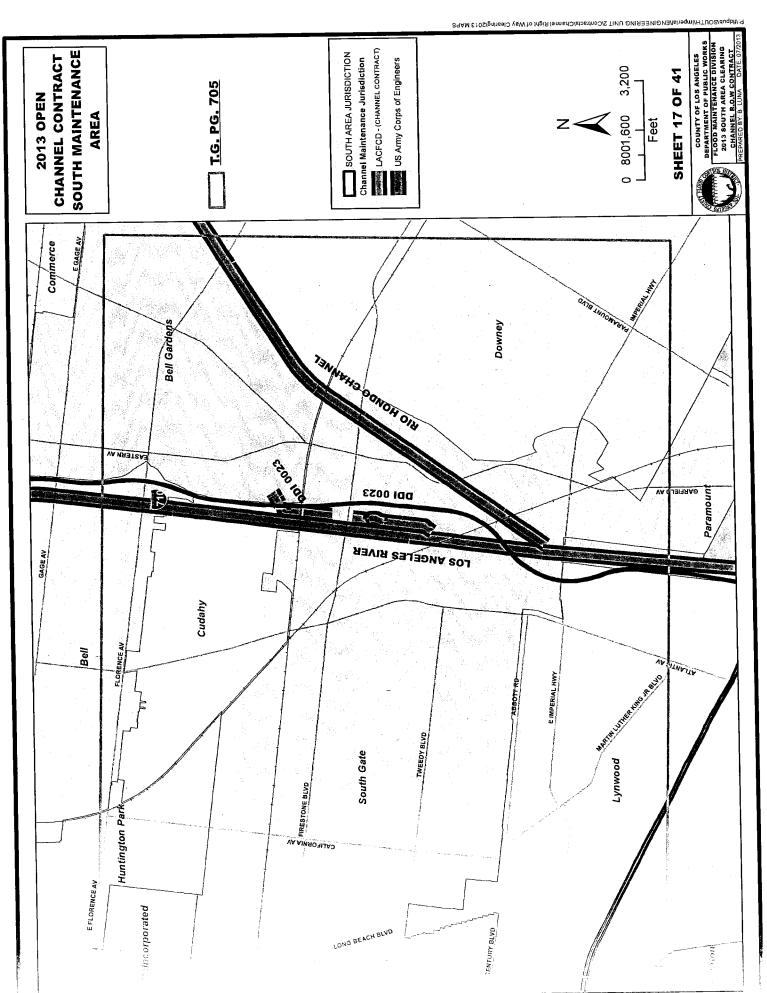

# H. Facility Locations, Limits and Maps

A description of each facility included in this Contract will be found in the attached Exhibits. However, Public Works has the right to remove or add facilities at any time during the contract period. The terms right bank and left bank on channels are based on the observer looking downstream.

# I. Maps and Specifications

Included in the Exhibits are the maps showing the location of the flood maintenance facilities and the limits included in this Contract. The maps shall be used only to locate the sites and do not contain sufficient information to represent the actual site conditions.

The maps, specifications, and other contract documents will govern the work. The Contract documents are intended to be complementary and cooperative and to describe and provide for a complete project. Anything in the specifications and not on the maps, or on the maps and not in the specifications, shall be as though shown or mentioned in both. The Contractor shall ascertain the existence of any conditions affecting the cost of the work, which would have been disclosed by reasonable examination of the site.