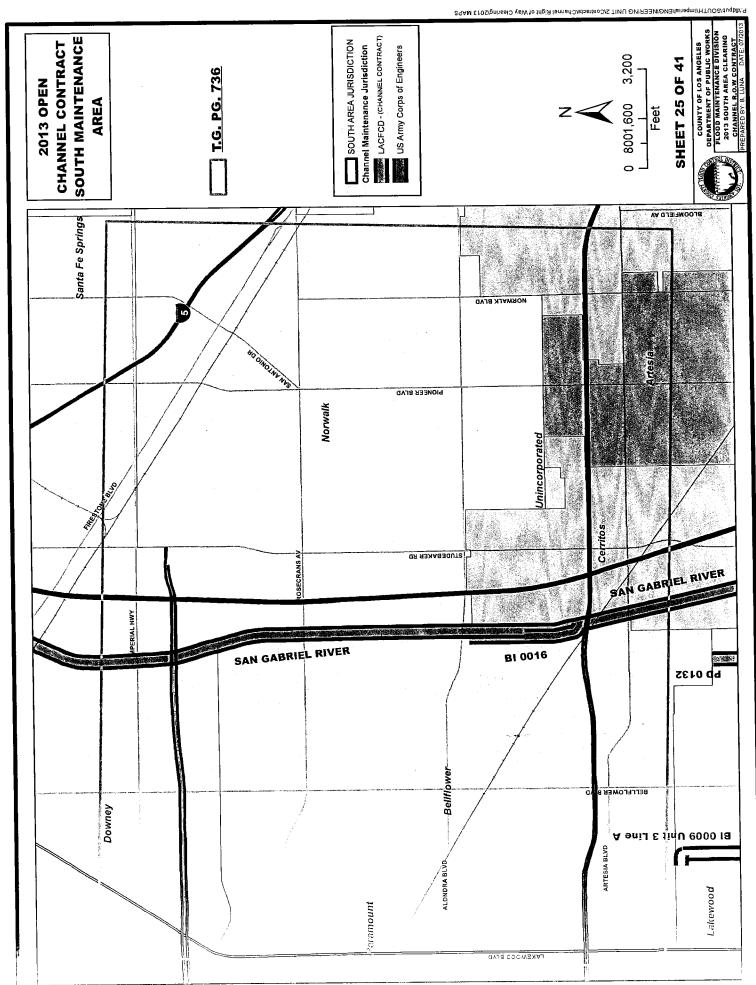

# H. Facility Locations, Limits and Maps

A description of each facility included in this Contract will be found in the attached Exhibits. However, Public Works has the right to remove or add facilities at any time during the contract period. The terms right bank and left bank on channels are based on the observer looking downstream.

# I. Maps and Specifications

Included in the Exhibits are the maps showing the location of the flood maintenance facilities and the limits included in this Contract. The maps shall be used only to locate the sites and do not contain sufficient information to represent the actual site conditions.

The maps, specifications, and other contract documents will govern the work. The Contract documents are intended to be complementary and cooperative and to describe and provide for a complete project. Anything in the specifications and not on the maps, or on the maps and not in the specifications, shall be as though shown or mentioned in both. The Contractor shall ascertain the existence of any conditions affecting the cost of the work, which would have been disclosed by reasonable examination of the site.