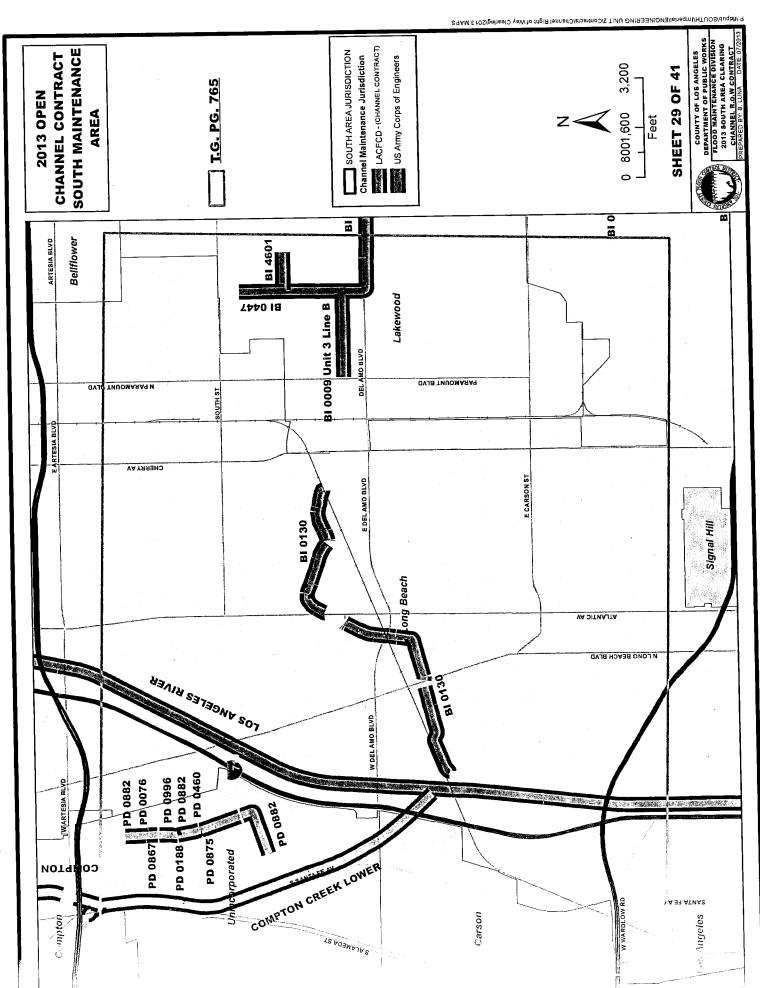

# H. Facility Locations, Limits and Maps

A description of each facility included in this Contract will be found in the attached Exhibits. However, Public Works has the right to remove or add facilities at any time during the contract period. The terms right bank and left bank on channels are based on the observer looking downstream.

# I. Maps and Specifications

Included in the Exhibits are the maps showing the location of the flood maintenance facilities and the limits included in this Contract. The maps shall be used only to locate the sites and do not contain sufficient information to represent the actual site conditions.

The maps, specifications, and other contract documents will govern the work. The Contract documents are intended to be complementary and cooperative and to describe and provide for a complete project. Anything in the specifications and not on the maps, or on the maps and not in the specifications, shall be as though shown or mentioned in both. The Contractor shall ascertain the existence of any conditions affecting the cost of the work, which would have been disclosed by reasonable examination of the site.