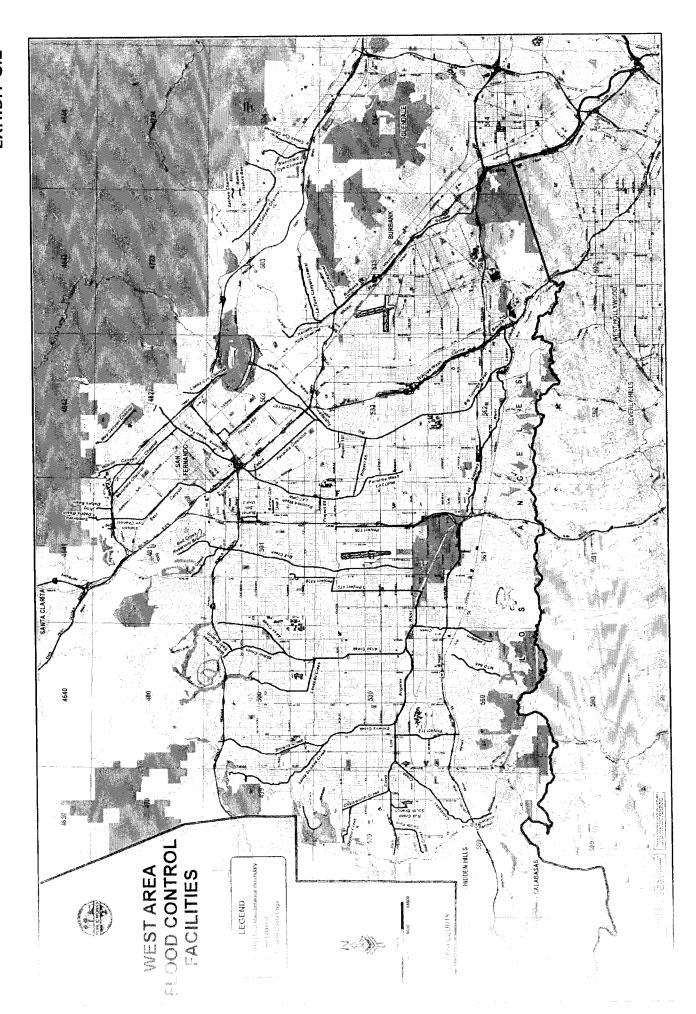

# H. Facility Locations, Limits and Maps

A description of each facility included in this Contract will be found in the attached Exhibits. However, Public Works has the right to remove or add facilities at any time during the contract period. The terms right bank and left bank on channels are based on the observer looking downstream.

# I. Maps and Specifications

Included in the Exhibits are the maps showing the location of the flood maintenance facilities and the limits included in this Contract. The maps shall be used only to locate the sites and do not contain sufficient information to represent the actual site conditions.

The maps, specifications, and other contract documents will govern the work. The Contract documents are intended to be complementary and cooperative and to describe and provide for a complete project. Anything in the specifications and not on the maps, or on the maps and not in the specifications, shall be as though shown or mentioned in both. The Contractor shall ascertain the existence of any conditions affecting the cost of the work, which would have been disclosed by reasonable examination of the site.