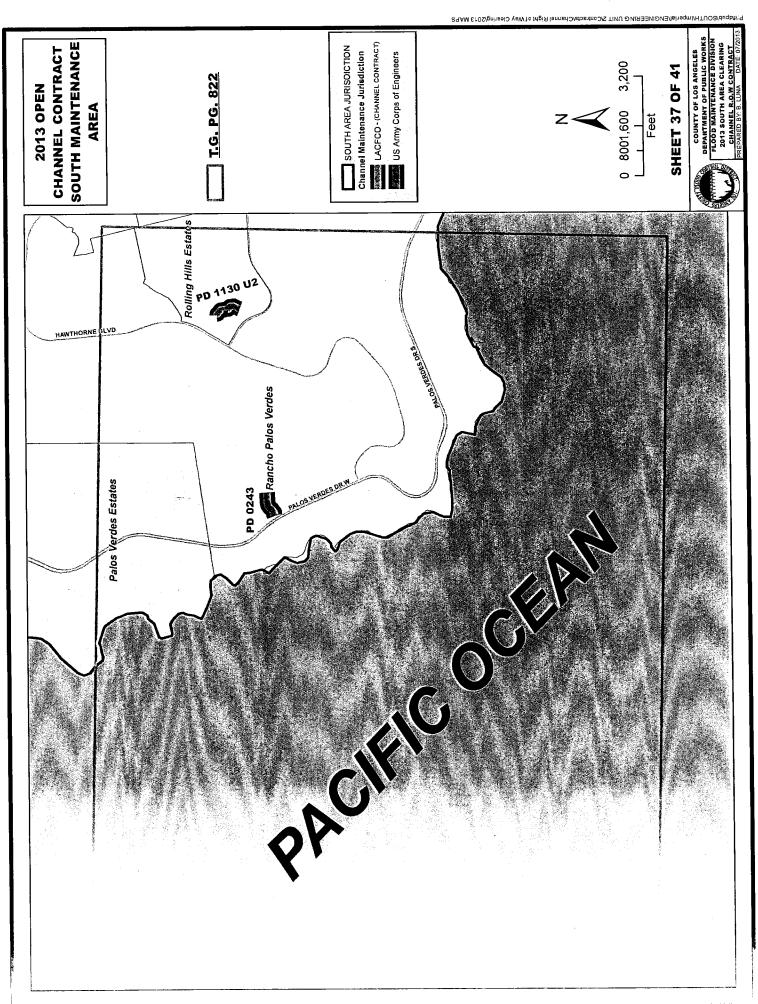

# H. Facility Locations, Limits and Maps

A description of each facility included in this Contract will be found in the attached Exhibits. However, Public Works has the right to remove or add facilities at any time during the contract period. The terms right bank and left bank on channels are based on the observer looking downstream.

# I. Maps and Specifications

Included in the Exhibits are the maps showing the location of the flood maintenance facilities and the limits included in this Contract. The maps shall be used only to locate the sites and do not contain sufficient information to represent the actual site conditions.

The maps, specifications, and other contract documents will govern the work. The Contract documents are intended to be complementary and cooperative and to describe and provide for a complete project. Anything in the specifications and not on the maps, or on the maps and not in the specifications, shall be as though shown or mentioned in both. The Contractor shall ascertain the existence of any conditions affecting the cost of the work, which would have been disclosed by reasonable examination of the site.