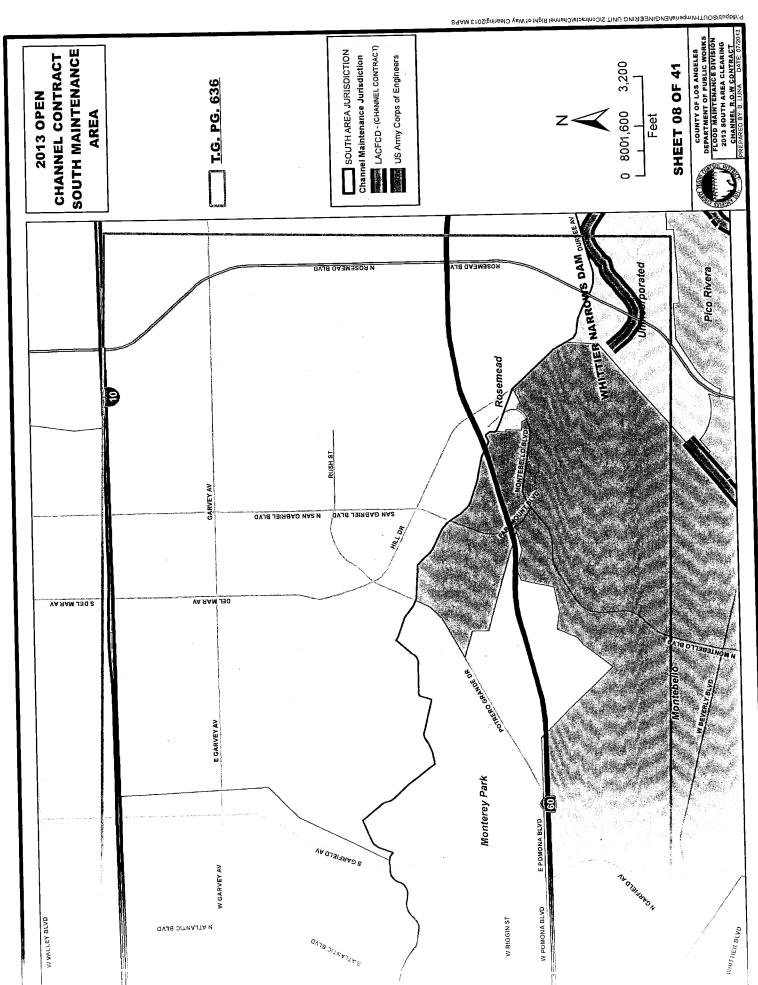

# H. Facility Locations, Limits and Maps

A description of each facility included in this Contract will be found in the attached Exhibits. However, Public Works has the right to remove or add facilities at any time during the contract period. The terms right bank and left bank on channels are based on the observer looking downstream.

# I. Maps and Specifications

Included in the Exhibits are the maps showing the location of the flood maintenance facilities and the limits included in this Contract. The maps shall be used only to locate the sites and do not contain sufficient information to represent the actual site conditions.

The maps, specifications, and other contract documents will govern the work. The Contract documents are intended to be complementary and cooperative and to describe and provide for a complete project. Anything in the specifications and not on the maps, or on the maps and not in the specifications, shall be as though shown or mentioned in both. The Contractor shall ascertain the existence of any conditions affecting the cost of the work, which would have been disclosed by reasonable examination of the site.