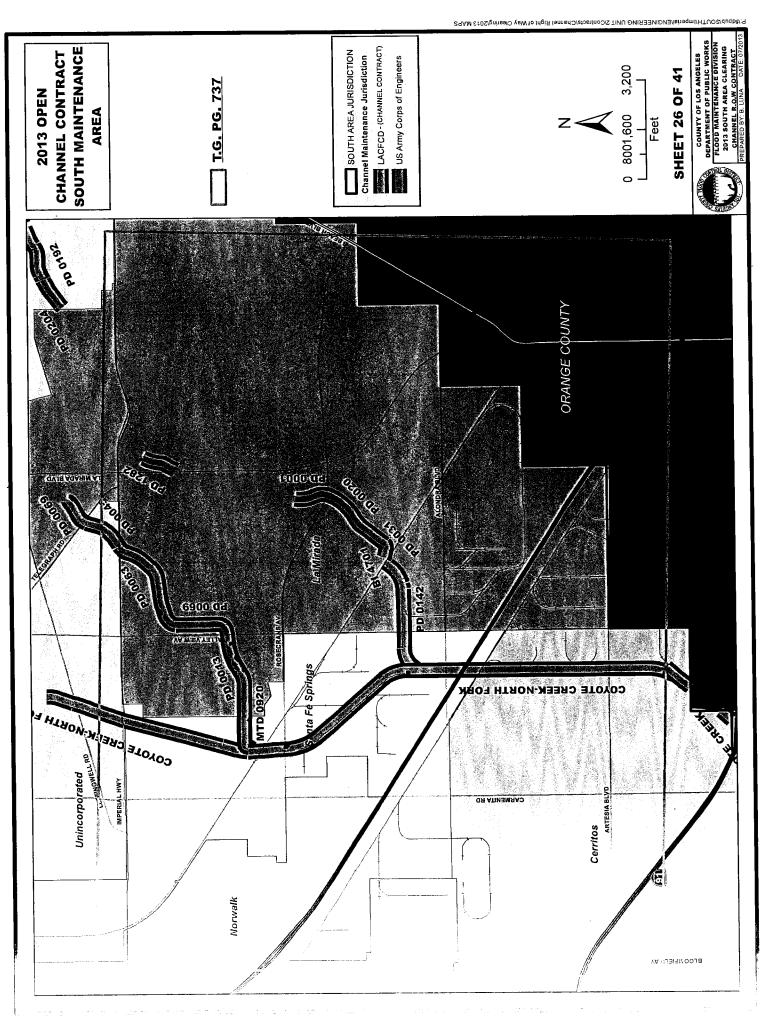

# H. Facility Locations, Limits and Maps

A description of each facility included in this Contract will be found in the attached Exhibits. However, Public Works has the right to remove or add facilities at any time during the contract period. The terms right bank and left bank on channels are based on the observer looking downstream.

# I. Maps and Specifications

Included in the Exhibits are the maps showing the location of the flood maintenance facilities and the limits included in this Contract. The maps shall be used only to locate the sites and do not contain sufficient information to represent the actual site conditions.

The maps, specifications, and other contract documents will govern the work. The Contract documents are intended to be complementary and cooperative and to describe and provide for a complete project. Anything in the specifications and not on the maps, or on the maps and not in the specifications, shall be as though shown or mentioned in both. The Contractor shall ascertain the existence of any conditions affecting the cost of the work, which would have been disclosed by reasonable examination of the site.