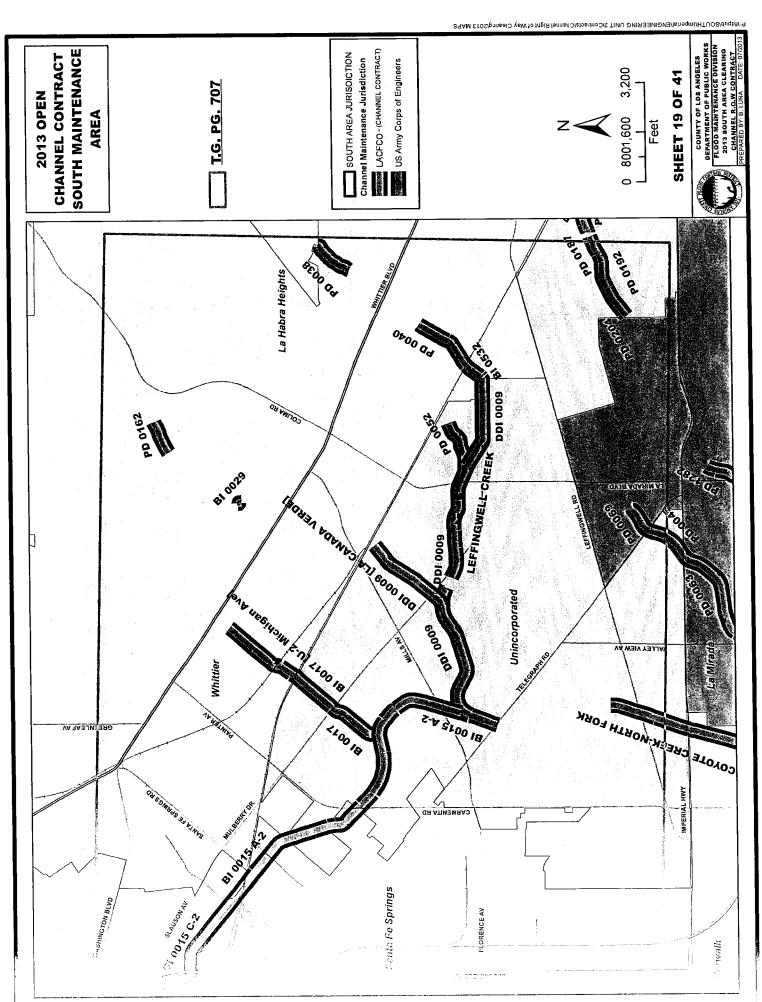

# H. Facility Locations, Limits and Maps

A description of each facility included in this Contract will be found in the attached Exhibits. However, Public Works has the right to remove or add facilities at any time during the contract period. The terms right bank and left bank on channels are based on the observer looking downstream.

# I. Maps and Specifications

Included in the Exhibits are the maps showing the location of the flood maintenance facilities and the limits included in this Contract. The maps shall be used only to locate the sites and do not contain sufficient information to represent the actual site conditions.

The maps, specifications, and other contract documents will govern the work. The Contract documents are intended to be complementary and cooperative and to describe and provide for a complete project. Anything in the specifications and not on the maps, or on the maps and not in the specifications, shall be as though shown or mentioned in both. The Contractor shall ascertain the existence of any conditions affecting the cost of the work, which would have been disclosed by reasonable examination of the site.