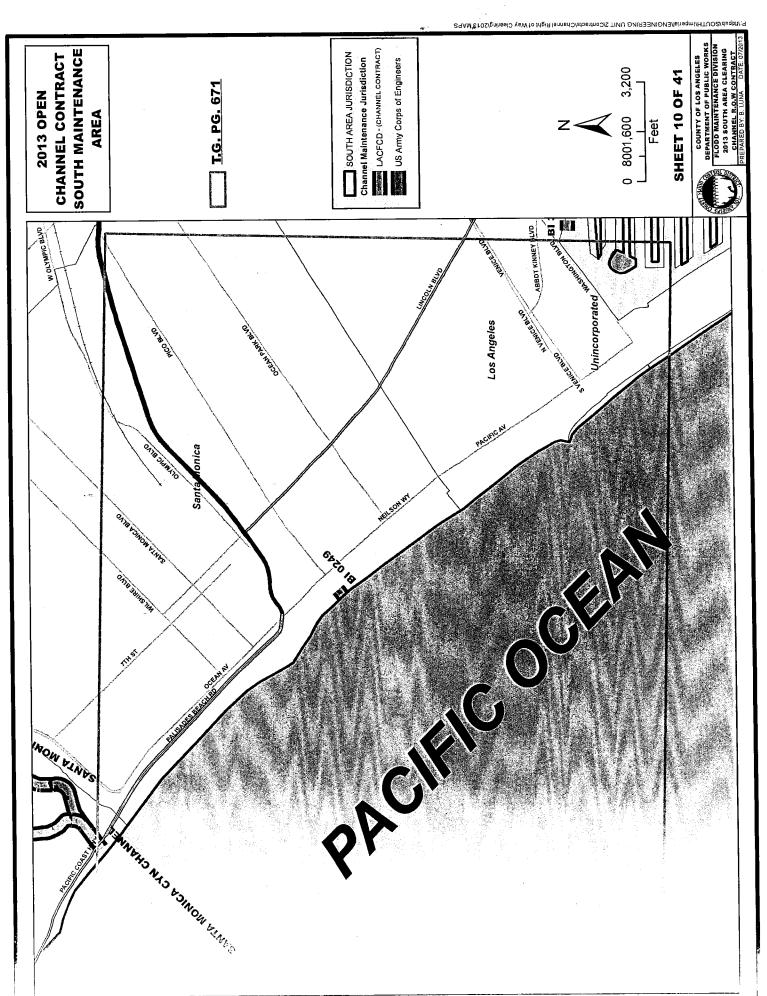

# H. Facility Locations, Limits and Maps

A description of each facility included in this Contract will be found in the attached Exhibits. However, Public Works has the right to remove or add facilities at any time during the contract period. The terms right bank and left bank on channels are based on the observer looking downstream.

# I. Maps and Specifications

Included in the Exhibits are the maps showing the location of the flood maintenance facilities and the limits included in this Contract. The maps shall be used only to locate the sites and do not contain sufficient information to represent the actual site conditions.

The maps, specifications, and other contract documents will govern the work. The Contract documents are intended to be complementary and cooperative and to describe and provide for a complete project. Anything in the specifications and not on the maps, or on the maps and not in the specifications, shall be as though shown or mentioned in both. The Contractor shall ascertain the existence of any conditions affecting the cost of the work, which would have been disclosed by reasonable examination of the site.