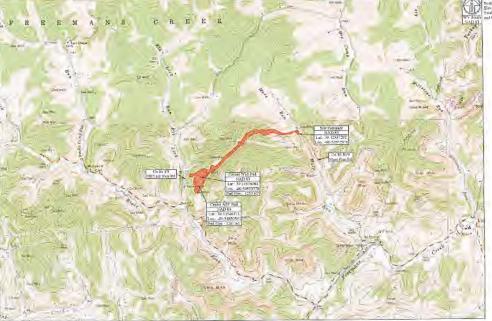

WW-6B (04/15) API NO. 47-\_\_\_\_OPERATOR WELL NO. Vaneck 1215 N-4H
Well Pad Name: Vaneck 1215