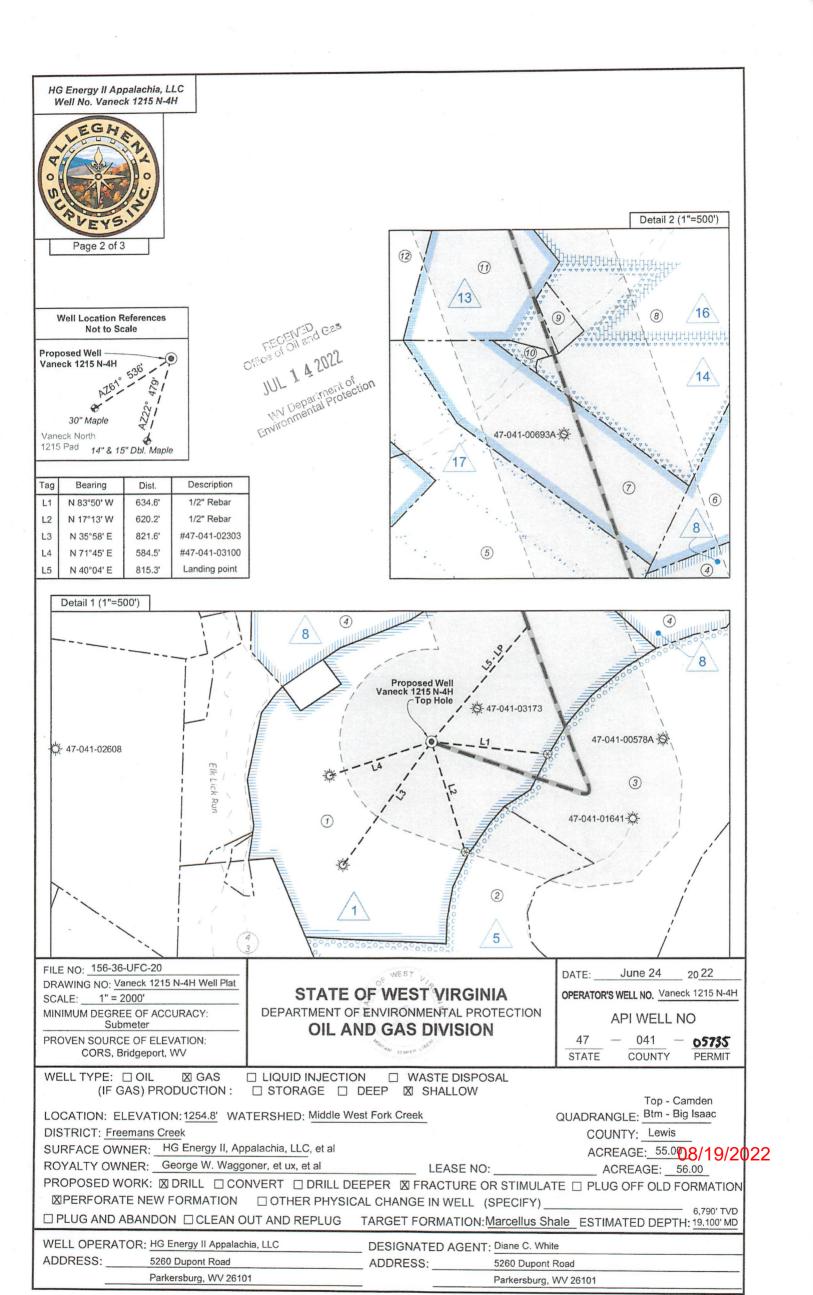

WW-6B (04/15) API NO. 47-\_\_\_\_OPERATOR WELL NO. Vaneck 1215 N-4H
Well Pad Name: Vaneck 1215