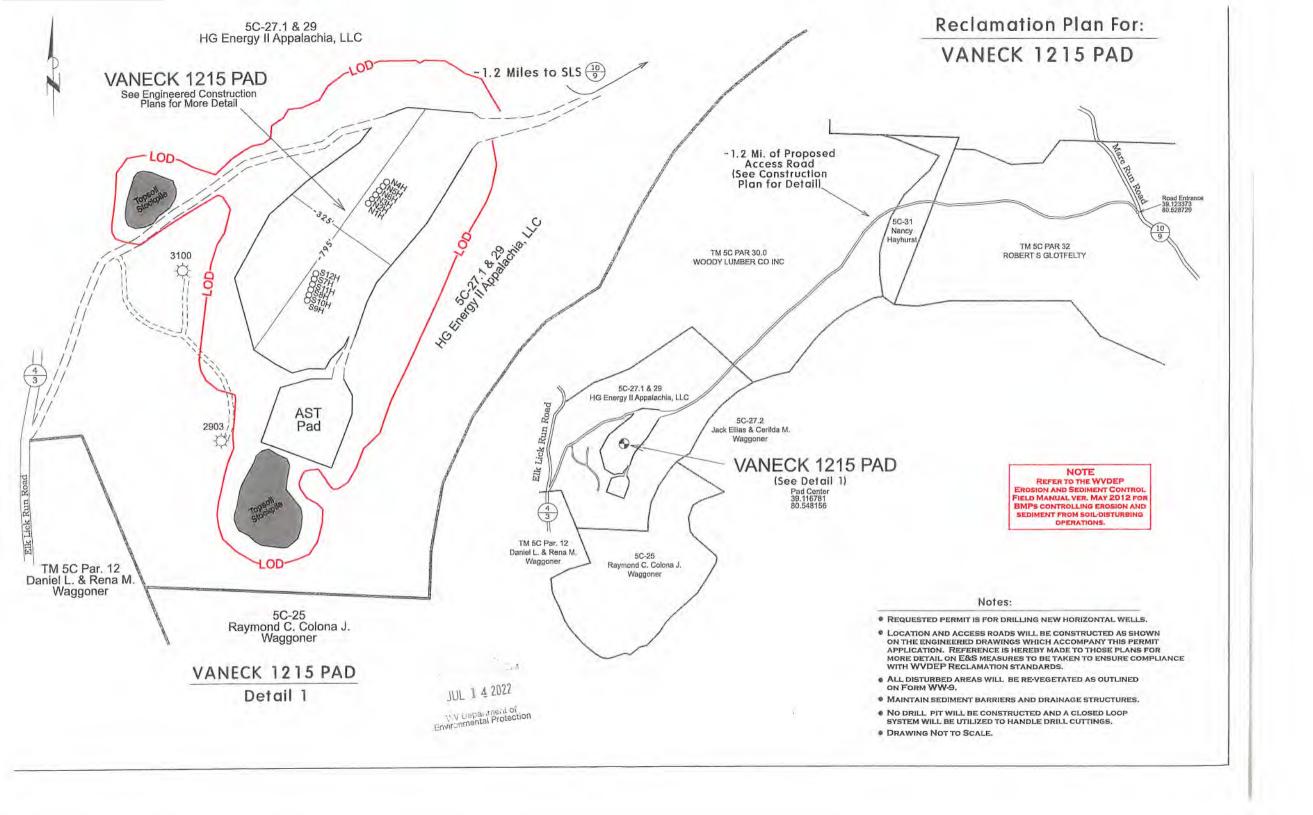

WW-6B (04/15) API NO. 47-\_\_\_\_OPERATOR WELL NO. Vaneck 1215 N-4H
Well Pad Name: Vaneck 1215