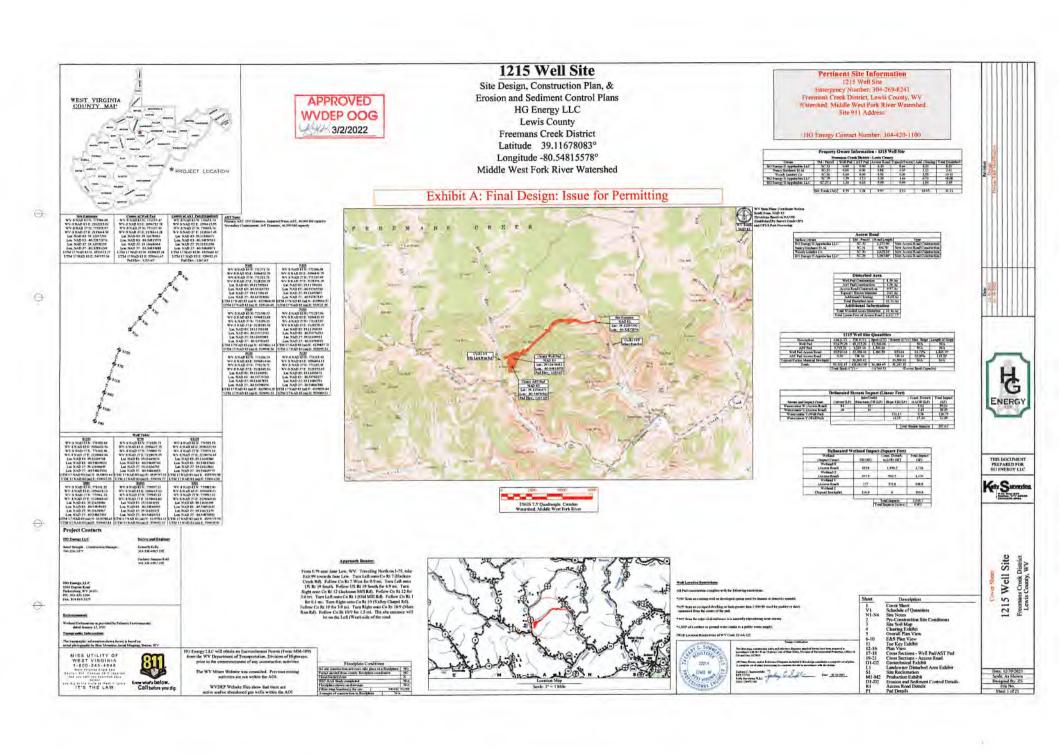

WW-6B (04/15) API NO. 47-\_\_\_\_OPERATOR WELL NO. Vaneck 1215 N-4H
Well Pad Name: Vaneck 1215