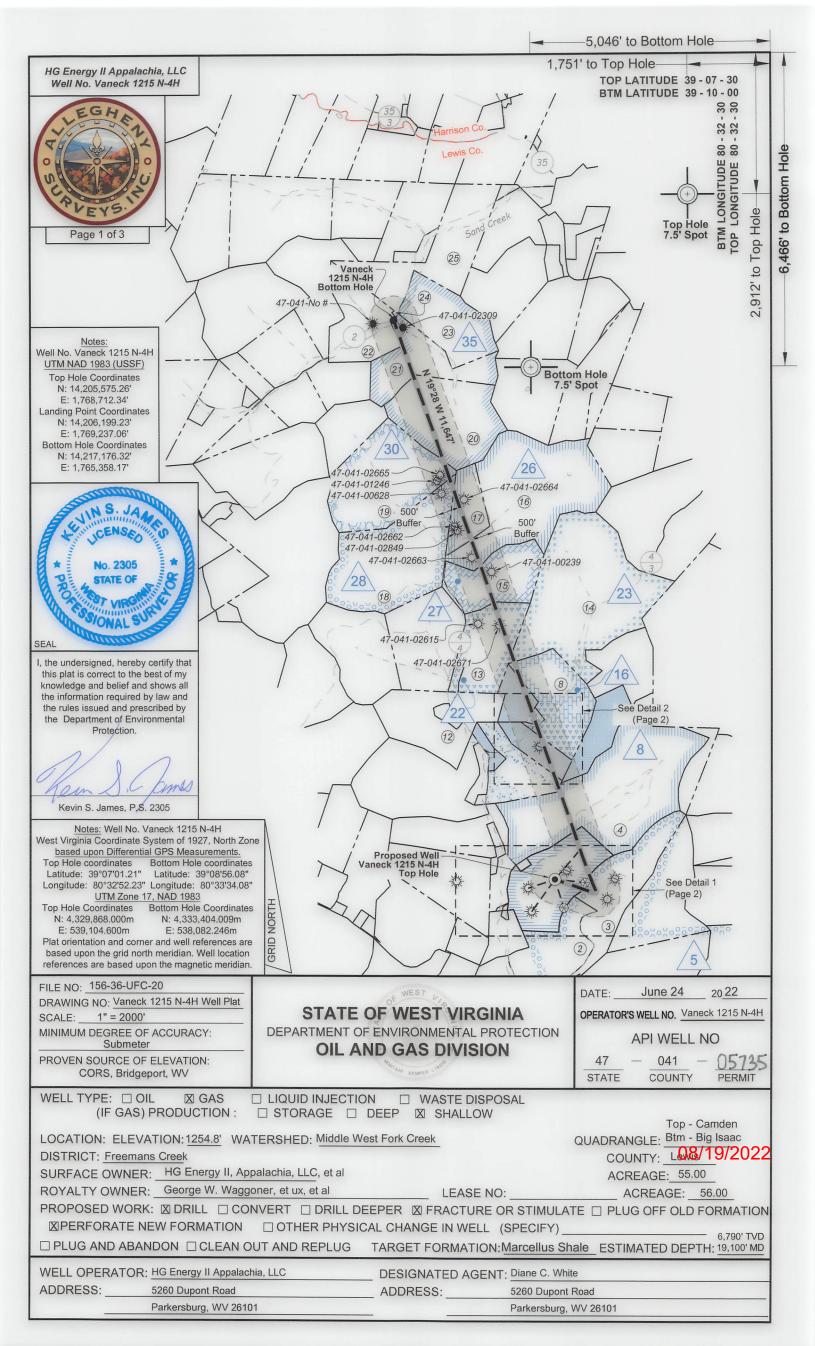

WW-6B (04/15) API NO. 47-\_\_\_\_OPERATOR WELL NO. Vaneck 1215 N-4H
Well Pad Name: Vaneck 1215