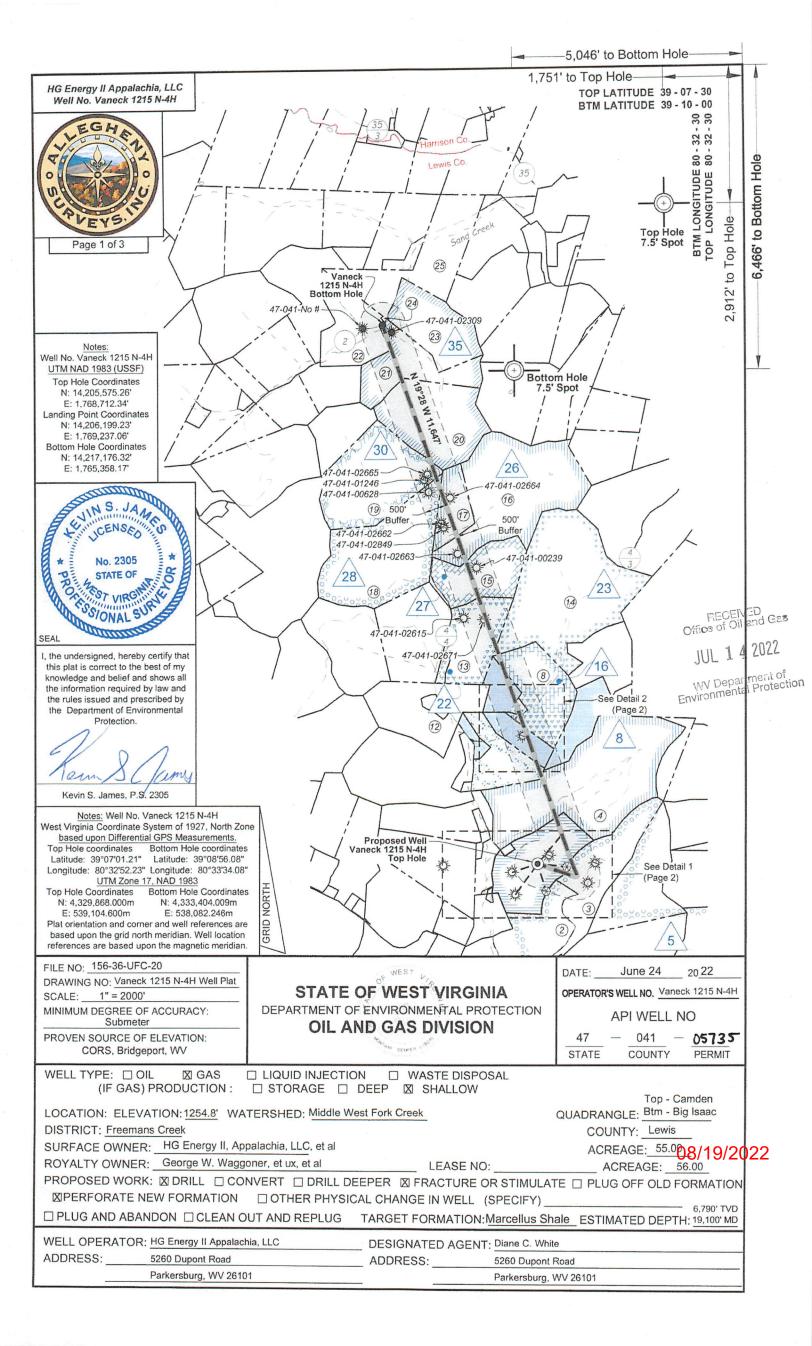

WW-6B (04/15) API NO. 47-\_\_\_\_OPERATOR WELL NO. Vaneck 1215 N-4H
Well Pad Name: Vaneck 1215