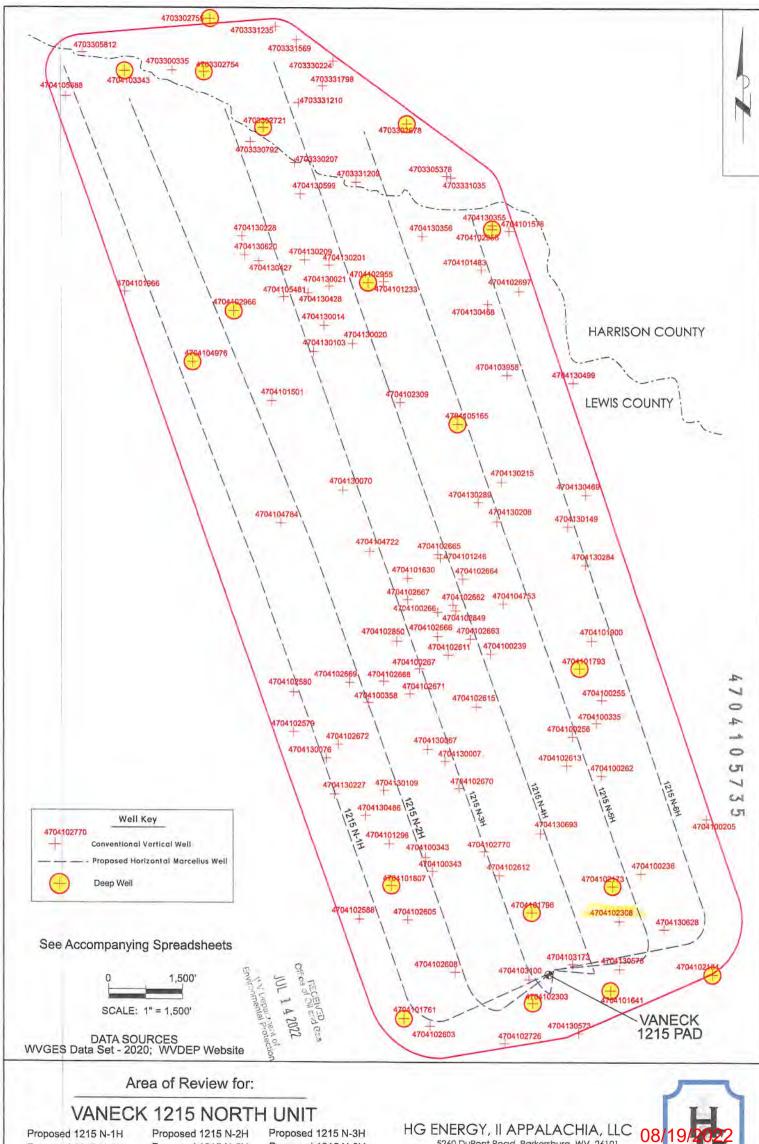

WW-6B (04/15) API NO. 47-\_\_\_\_OPERATOR WELL NO. Vaneck 1215 N-4H
Well Pad Name: Vaneck 1215