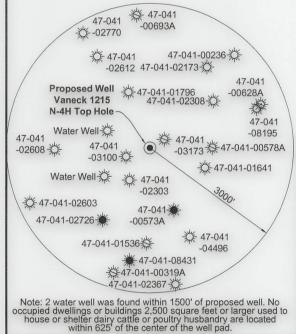

#### CONDITIONS

- This proposed activity may require permit coverage from the United States Army Corps of Engineers (USACE). Through this permit, you are hereby being advised to consult with USACE regarding this proposed activity.
- 2. If the operator encounters an unanticipated void, or an anticipated void at an unanticipated depth, the operator shall notify the inspector within 24 hours. Modifications to the casing program may be necessary to comply with W. Va. Code § 22-6A-5a (12), which requires drilling to a minimum depth of thirty feet below the bottom of the void, and installing a minimum of twenty (20) feet of casing. Under no circumstance should the operator drill more than one hundred (100) feet below the bottom of the void or install less than twenty (20) feet of casing below the bottom of the void.
- 3. When compacting fills, each lift before compaction shall not be more than 12 inches in height, and the moisture content of the fill material shall be within limits as determined by the Standard Proctor Density test of the actual soils used in specific engineered fill, ASTM D698, Standard Test Method for Laboratory Compaction Characteristics of Soil Using Standard Effort, to achieve 95 % compaction of the optimum density. Each lift shall be tested for compaction, with a minimum of two tests per lift per acre of fill. All test results shall be maintained on site and available for review.
- 4. Operator shall install signage per § 22-6A-8g (6) (B) at all source water locations included in their approved water management plan within 24 hours of water management plan activation.
- 5. Oil and gas water supply wells will be registered with the Office of Oil and Gas and all such wells will be constructed and plugged in accordance with the standards of the Bureau for Public Health set forth in its Legislative rule entitled Water Well Regulations, 64 C.S.R. 19. Operator is to contact the Bureau of Public Health regarding permit requirements. In lieu of plugging, the operator may transfer the well to the surface owner upon agreement of the parties. All drinking water wells within fifteen hundred feet of the water supply well.
- Pursuant to the requirements pertaining to the sampling of domestic water supply wells/springs the operator shall, no later than thirty (30) days after receipt of analytical data provide a written copy to the Chief and any of the users who may have requested such analyses.
- 7. 24 hours prior to the initiation of the completion process the operator shall notify the Chief or his designee.
- 8. During the completion process the operator shall monitor annular pressures and report any anomaly noticed to the chief or his designee immediately.
- 9. If any explosion or other accident causing loss of life or serious personal injury occurs in or about a well or well work on a well, the well operator or its contractor shall give notice, stating the particulars of the explosion or accident, to the oil and gas inspector and the Chief, within 24 hours of said accident.
- 10. During the casing and cementing process, in the event cement does not return to the surface, the oil and gas inspector shall be notified within 24 hours.