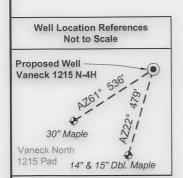

Per 35 CSR 4-5.2.g this permit will expire in two (2) years from the issue date unless permitted well work is commenced. If there are any questions, please feel free to contact me at (304) 926-0450.

Operator's Well Number: Vaneck 1215 N-4H

Farm Name: HG ENERGY II APPALACHIA

U.S. WELL NUMBER: 47-041-05735-00-00

Horizontal 6A New Drill

Date Issued: 8/17/2022

| API | Number: |  |
|-----|---------|--|
|     |         |  |