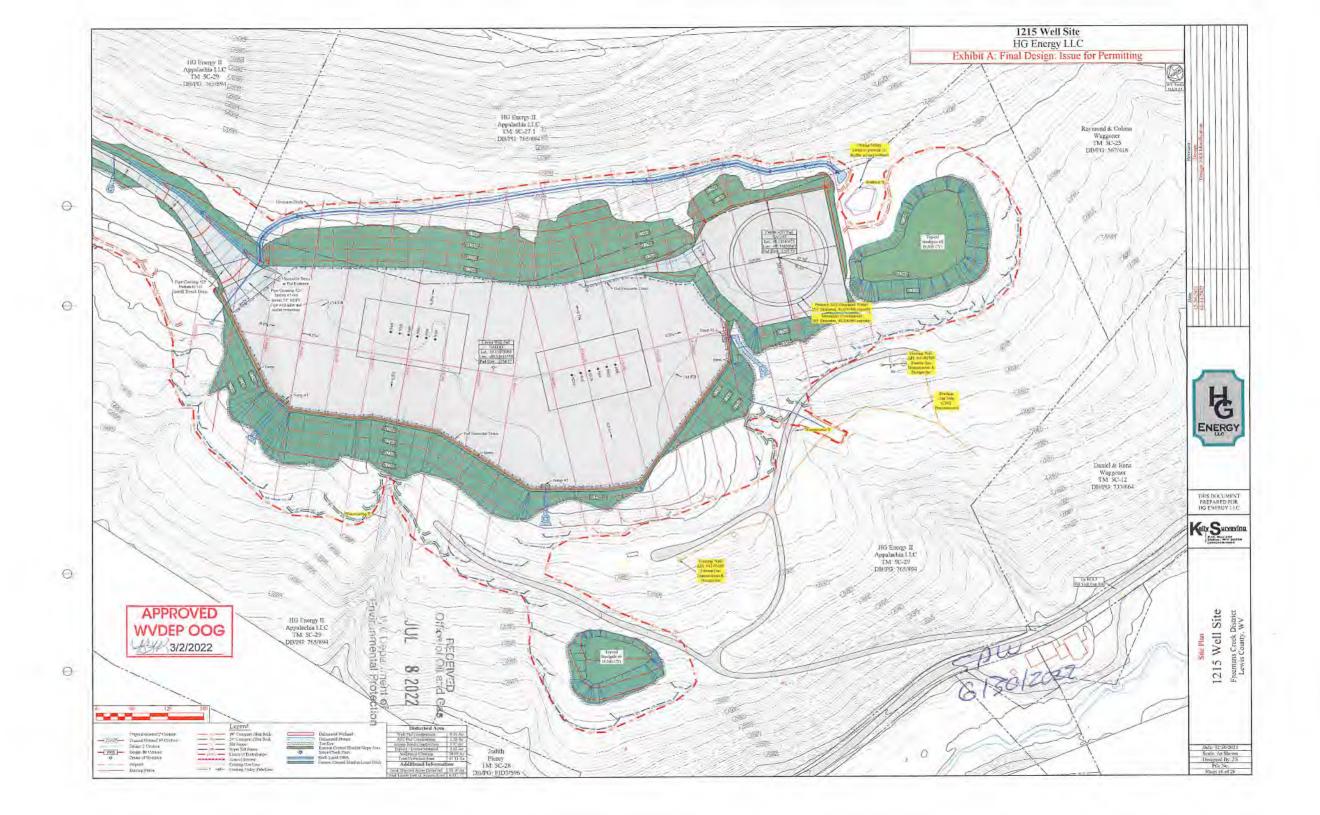

WW-6B (04/15) API NO. 47-\_\_\_\_OPERATOR WELL NO. Vaneck 1215 N-4H
Well Pad Name: Vaneck 1215