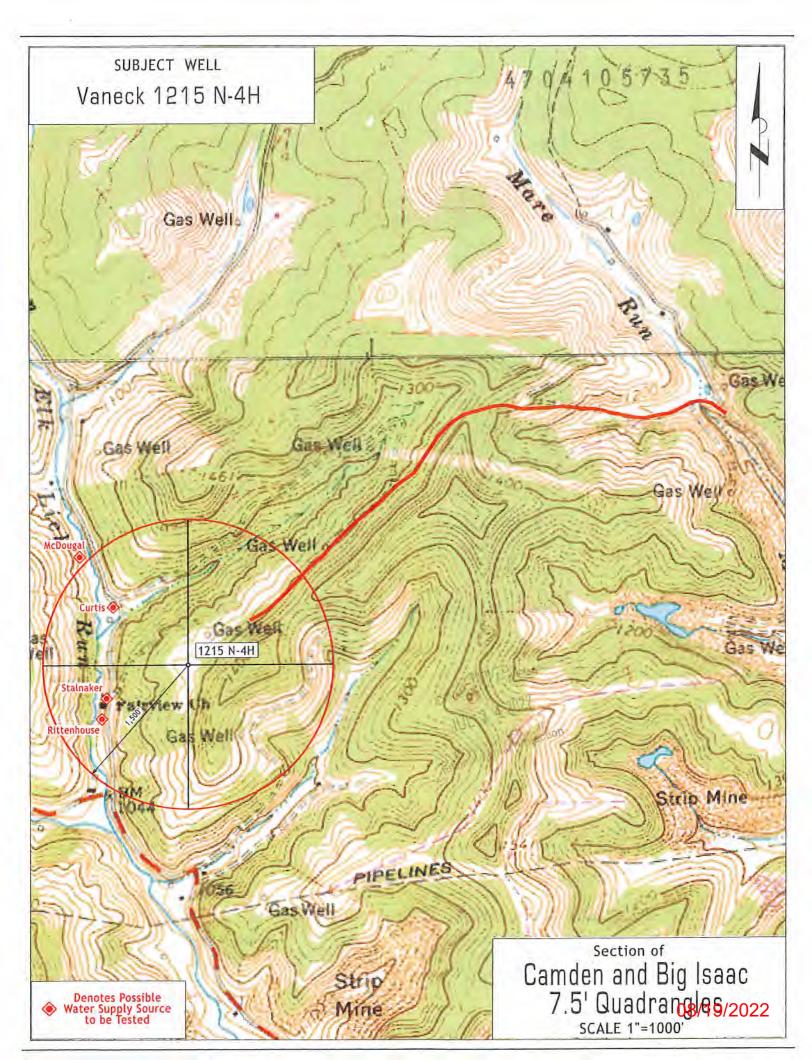

WW-6B (04/15) API NO. 47-\_\_\_\_OPERATOR WELL NO. Vaneck 1215 N-4H
Well Pad Name: Vaneck 1215