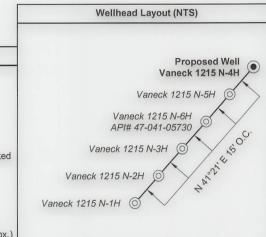

WW-6B (04/15) API NO. 47-\_\_\_\_OPERATOR WELL NO. Vaneck 1215 N-4H
Well Pad Name: Vaneck 1215