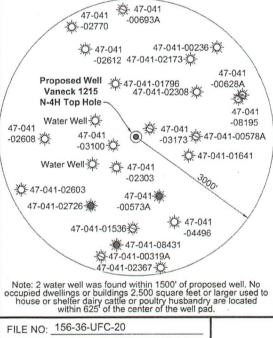

WW-6B (04/15) API NO. 47-\_\_\_\_OPERATOR WELL NO. Vaneck 1215 N-4H
Well Pad Name: Vaneck 1215