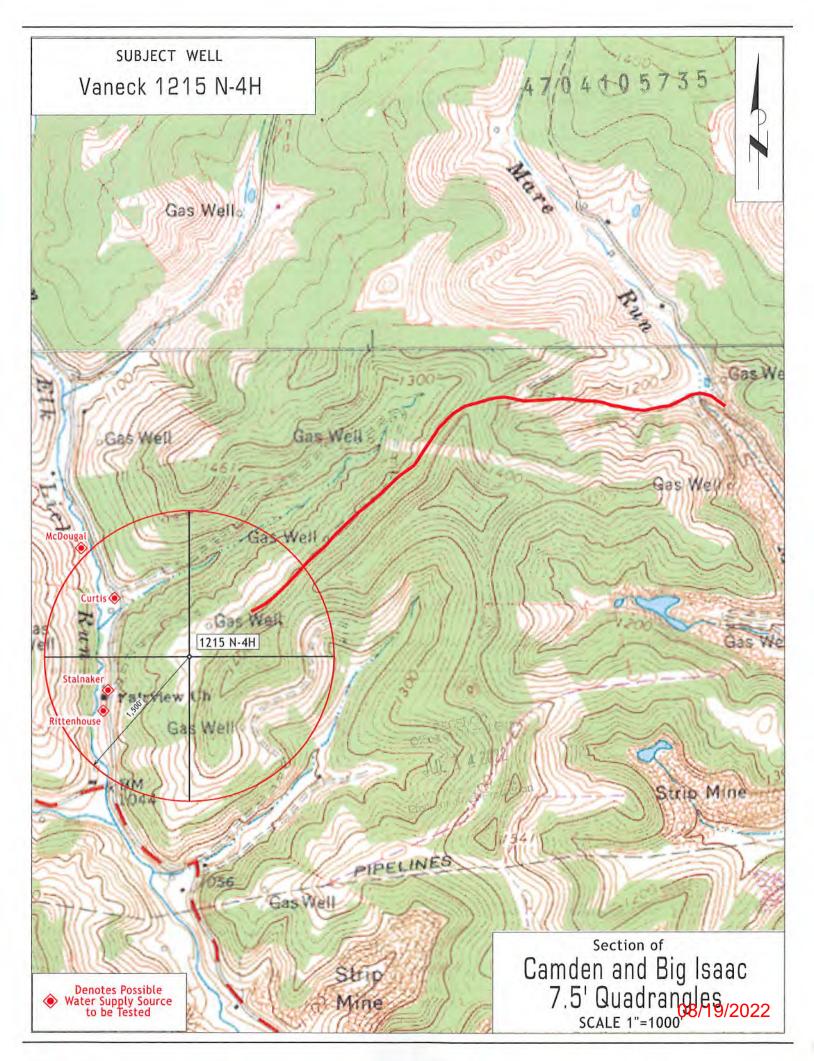

#### CONDITIONS

- This proposed activity may require permit coverage from the United States Army Corps of Engineers (USACE). Through this permit, you are hereby being advised to consult with USACE regarding this proposed activity.
- 2. If the operator encounters an unanticipated void, or an anticipated void at an unanticipated depth, the operator shall notify the inspector within 24 hours. Modifications to the casing program may be necessary to comply with W. Va. Code § 22-6A-5a (12), which requires drilling to a minimum depth of thirty feet below the bottom of the void, and installing a minimum of twenty (20) feet of casing. Under no circumstance should the operator drill more than one hundred (100) feet below the bottom of the void or install less than twenty (20) feet of casing below the bottom of the void.
- 3. When compacting fills, each lift before compaction shall not be more than 12 inches in height, and the moisture content of the fill material shall be within limits as determined by the Standard Proctor Density test of the actual soils used in specific engineered fill, ASTM D698, Standard Test Method for Laboratory Compaction Characteristics of Soil Using Standard Effort, to achieve 95 % compaction of the optimum density. Each lift shall be tested for compaction, with a minimum of two tests per lift per acre of fill. All test results shall be maintained on site and available for review.
- 4. Operator shall install signage per § 22-6A-8g (6) (B) at all source water locations included in their approved water management plan within 24 hours of water management plan activation.
- 5. Oil and gas water supply wells will be registered with the Office of Oil and Gas and all such wells will be constructed and plugged in accordance with the standards of the Bureau for Public Health set forth in its Legislative rule entitled Water Well Regulations, 64 C.S.R. 19. Operator is to contact the Bureau of Public Health regarding permit requirements. In lieu of plugging, the operator may transfer the well to the surface owner upon agreement of the parties. All drinking water wells within fifteen hundred feet of the water supply well.
- Pursuant to the requirements pertaining to the sampling of domestic water supply wells/springs the operator shall, no later than thirty (30) days after receipt of analytical data provide a written copy to the Chief and any of the users who may have requested such analyses.
- 7. 24 hours prior to the initiation of the completion process the operator shall notify the Chief or his designee.
- 8. During the completion process the operator shall monitor annular pressures and report any anomaly noticed to the chief or his designee immediately.
- 9. If any explosion or other accident causing loss of life or serious personal injury occurs in or about a well or well work on a well, the well operator or its contractor shall give notice, stating the particulars of the explosion or accident, to the oil and gas inspector and the Chief, within 24 hours of said accident.
- 10. During the casing and cementing process, in the event cement does not return to the surface, the oil and gas inspector shall be notified within 24 hours.