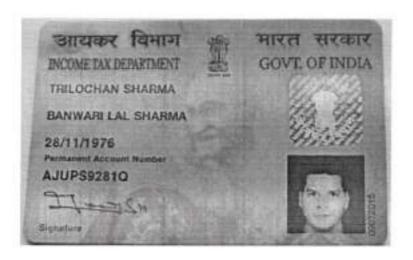

Date: 25th February, 2021

the enderson of a stand of a stand of the second of the stand of the second of the sec

3.1.

ocument

Rajarhat, New Town, North 24-Pgs.

2 5 FEB 2021

Saswat Developer Private Limited [PAN AAKCS4828D], a company incorporated under the Companies Act, 1956, having its registered office at Om Tower, 9<sup>th</sup> floor, 32 Jawaharlal Nehru Road, Post office – Middleton Row, Police Station Park Street, Kolkata – 700071 and represented by one of its directors namely Trilochan Sharma [PAN AJUPS9281Q and Aadhaar No. 5390 4183 7471], son of Banwari Lal Sharma, Occupation Business, working for gain at Om Tower, 9<sup>th</sup> floor, 32 Jawaharlal Nehru Road, Post office Middleton Row, Police Station Park Street, Kolkata – 700071. (Grantor)

## Representative Details :

| 1                                                                                                                                                                                                                                                                                                                                                                                                                                                                                                                                                                                                                                                                                                                                                                                                                                                                                                                                                                                                                                                                                                                                                                                                                                                                                                                                                                                                                                                                                                                                                                                                                                                                                                                                                                                                                                                                                                                                                                                                                                                                                                                              | Name,Address,Photo,Finger p                                                                                                                                | Photo              | Finger Print       | Signature                                                                  |
|--------------------------------------------------------------------------------------------------------------------------------------------------------------------------------------------------------------------------------------------------------------------------------------------------------------------------------------------------------------------------------------------------------------------------------------------------------------------------------------------------------------------------------------------------------------------------------------------------------------------------------------------------------------------------------------------------------------------------------------------------------------------------------------------------------------------------------------------------------------------------------------------------------------------------------------------------------------------------------------------------------------------------------------------------------------------------------------------------------------------------------------------------------------------------------------------------------------------------------------------------------------------------------------------------------------------------------------------------------------------------------------------------------------------------------------------------------------------------------------------------------------------------------------------------------------------------------------------------------------------------------------------------------------------------------------------------------------------------------------------------------------------------------------------------------------------------------------------------------------------------------------------------------------------------------------------------------------------------------------------------------------------------------------------------------------------------------------------------------------------------------|------------------------------------------------------------------------------------------------------------------------------------------------------------|--------------------|--------------------|----------------------------------------------------------------------------|
| Contraction of the local division of the loc | Trilochan Sharma<br>Son of Banwari Lal Sharma<br>Date of Execution -<br>25/02/2021, , Admitted by:<br>Self, Date of Admission:<br>25/02/2021, Place of     | 0                  |                    | TT-most SH.                                                                |
|                                                                                                                                                                                                                                                                                                                                                                                                                                                                                                                                                                                                                                                                                                                                                                                                                                                                                                                                                                                                                                                                                                                                                                                                                                                                                                                                                                                                                                                                                                                                                                                                                                                                                                                                                                                                                                                                                                                                                                                                                                                                                                                                | Admission of Execution: Office                                                                                                                             | Feb 25 2021 7:85PM | LTI<br>25(5):2021  | n Row, P.S:- Park Street, Kolkata,<br>v Caste: Hindu, Occupation: Business |
|                                                                                                                                                                                                                                                                                                                                                                                                                                                                                                                                                                                                                                                                                                                                                                                                                                                                                                                                                                                                                                                                                                                                                                                                                                                                                                                                                                                                                                                                                                                                                                                                                                                                                                                                                                                                                                                                                                                                                                                                                                                                                                                                | Representative of . Saswar De                                                                                                                              | sectoper r mente   | Larmon (           | Clanature                                                                  |
|                                                                                                                                                                                                                                                                                                                                                                                                                                                                                                                                                                                                                                                                                                                                                                                                                                                                                                                                                                                                                                                                                                                                                                                                                                                                                                                                                                                                                                                                                                                                                                                                                                                                                                                                                                                                                                                                                                                                                                                                                                                                                                                                | Citizen of: India, , PAN No P<br>Representative of : Saswat De                                                                                             | Weldper r man      | Difference Partice | Signature                                                                  |
| 2                                                                                                                                                                                                                                                                                                                                                                                                                                                                                                                                                                                                                                                                                                                                                                                                                                                                                                                                                                                                                                                                                                                                                                                                                                                                                                                                                                                                                                                                                                                                                                                                                                                                                                                                                                                                                                                                                                                                                                                                                                                                                                                              | Name<br>Shishir Gupta (Presentant )<br>Son of Late Shree Bhagwan<br>Gupta<br>Date of Execution -<br>25/02/2021, , Admitted by:                             | Photo              | Finger Print       | Signature<br>Shisha dor                                                    |
| 2                                                                                                                                                                                                                                                                                                                                                                                                                                                                                                                                                                                                                                                                                                                                                                                                                                                                                                                                                                                                                                                                                                                                                                                                                                                                                                                                                                                                                                                                                                                                                                                                                                                                                                                                                                                                                                                                                                                                                                                                                                                                                                                              | Name<br>Shishir Gupta (Presentant )<br>Son of Late Shree Bhagwan<br>Gupta<br>Date of Execution                                                             | Photo              | Finger Print       |                                                                            |
| 2                                                                                                                                                                                                                                                                                                                                                                                                                                                                                                                                                                                                                                                                                                                                                                                                                                                                                                                                                                                                                                                                                                                                                                                                                                                                                                                                                                                                                                                                                                                                                                                                                                                                                                                                                                                                                                                                                                                                                                                                                                                                                                                              | Name<br>Shishir Gupta (Presentant )<br>Son of Late Shree Bhagwan<br>Gupta<br>Date of Execution -<br>25/02/2021, , Admitted by:<br>Self, Date of Admission: | Photo              | Finger Print       | Ulgitater                                                                  |