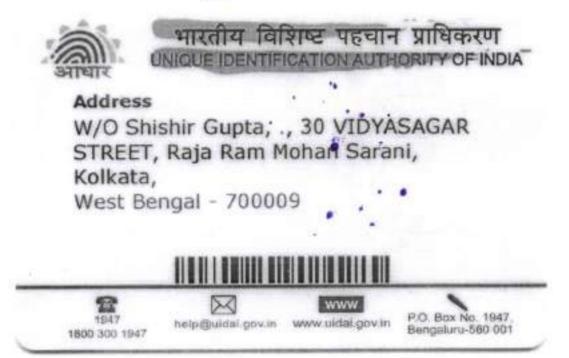

Kuumen in Ortmet Site Page and Rejained New Tuen, warm 7x. 44

2 4 FEB 2021 ,2 5 FEB 2021

3.2 Vinayak Realtech Properties LLP, a limited liability partnership incorporated under the Limited Liability Partnership Act, 2008, having its registered office at T-68, Teghoria Main Road, Post Office Hatiara, Police Station Baguiati, Kolkata-700157, District North 24 Parganas, [PAN AASFV1939M], represented by its partners, namely (1) Shishir Gupta, son of Late Shree Bhagwan Gupta, residing at 30, Vidyasagar Street, Post Office Amherst Street, Police Station Amherst Street, Kolkata-700009, District North 24 Parganas, [PAN AIHPG6508N and Aadhaar No. 7976 5702 7873] and (2) Vinita Gupta, wife of Shishir Gupta, residing at 30, Vidyasagar Street, Police Station Amherst Street, Police Station Amherst Street, Police Station AiHPG6508N and Aadhaar No. 7976 5702 7873] and (2) Vinita Gupta, wife of Shishir Gupta, residing at 30, Vidyasagar Street, Post Office Amherst Street, Rolkata - 700009 [PAN AJFPG4997C and Aadhaar No. 3960 3023 1719] (Attorney).

## Address S/O Shree Bhagwan Gupta, 30,

VIDYASAGAR STREET, Raja Ram Mohan Sarani, Kolkata, West Bengal - 700009

आयकर विसाग INCOMETAL DEPARTMENT मारत सरकार GOVT. OF INDIA VINITA GUPTA SHIVSHANKAR PRASAD GUPTA 07/03/1979 States in formation in the AJFPG4997C White States Visita Cutrta