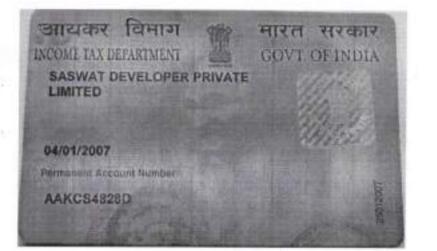

Date: 25th February, 2021

the enderson of a stand of a stand of the second of the stand of the second of the sec

3.1.

ocument

Rajarhat, New Town, North 24-Pgs.

2 5 FEB 2021

Saswat Developer Private Limited [PAN AAKCS4828D], a company incorporated under the Companies Act, 1956, having its registered office at Om Tower, 9<sup>th</sup> floor, 32 Jawaharlal Nehru Road, Post office – Middleton Row, Police Station Park Street, Kolkata – 700071 and represented by one of its directors namely Trilochan Sharma [PAN AJUPS9281Q and Aadhaar No. 5390 4183 7471], son of Banwari Lal Sharma, Occupation Business, working for gain at Om Tower, 9<sup>th</sup> floor, 32 Jawaharlal Nehru Road, Post office Middleton Row, Police Station Park Street, Kolkata – 700071. (Grantor)

# Principal Details :

| SI<br>No | Name,Address,Photo,Finger print and Signature                                                                                                                                                                                                                                                                                    |
|----------|----------------------------------------------------------------------------------------------------------------------------------------------------------------------------------------------------------------------------------------------------------------------------------------------------------------------------------|
|          | Saswat Developer Private Limited<br>Om Tower, 9th Floor, 32 Jawaharlal Nehru Road, P.O Middleton Row, P.S Park Street, Kolkata, District:-<br>Kolkata, West Bengal, India, PIN - 700071, PAN No.:: AAxxxxx8D, Aadhaar No Not Provided by UIDAI, Status<br>Organization, Executed by: Representative, Executed by: Representative |