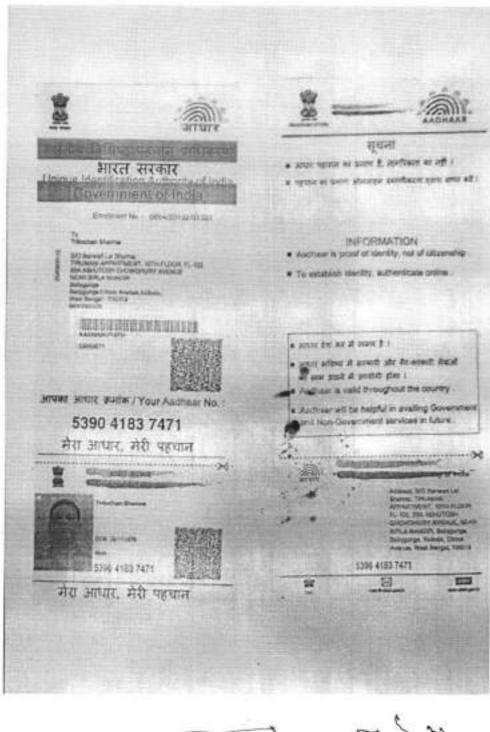

Date: 25th February, 2021

the enderson of a stand of a stand of the second of the stand of the second of the sec

3.1.

ocument

Rajarhat, New Town, North 24-Pgs.

2 5 FEB 2021

Saswat Developer Private Limited [PAN AAKCS4828D], a company incorporated under the Companies Act, 1956, having its registered office at Om Tower, 9<sup>th</sup> floor, 32 Jawaharlal Nehru Road, Post office – Middleton Row, Police Station Park Street, Kolkata – 700071 and represented by one of its directors namely Trilochan Sharma [PAN AJUPS9281Q and Aadhaar No. 5390 4183 7471], son of Banwari Lal Sharma, Occupation Business, working for gain at Om Tower, 9<sup>th</sup> floor, 32 Jawaharlal Nehru Road, Post office Middleton Row, Police Station Park Street, Kolkata – 700071. (Grantor)

## Representative Details :

| 1                                                                                                                                                                                                                                                                                                                                                                                                                                                                                                                                                                                                                                                                                                                                                                                                                                                                                                                                                                                                                                                                                                                                                                                                                                                                                                                                                                                                                                                                                                                                                                                                                                                                                                                                                                                                                                                                                                                                                                                                                                                                                                                              | Name,Address,Photo,Finger p                                                                                                                                | Photo              | Finger Print       | Signature                                                                  |
|--------------------------------------------------------------------------------------------------------------------------------------------------------------------------------------------------------------------------------------------------------------------------------------------------------------------------------------------------------------------------------------------------------------------------------------------------------------------------------------------------------------------------------------------------------------------------------------------------------------------------------------------------------------------------------------------------------------------------------------------------------------------------------------------------------------------------------------------------------------------------------------------------------------------------------------------------------------------------------------------------------------------------------------------------------------------------------------------------------------------------------------------------------------------------------------------------------------------------------------------------------------------------------------------------------------------------------------------------------------------------------------------------------------------------------------------------------------------------------------------------------------------------------------------------------------------------------------------------------------------------------------------------------------------------------------------------------------------------------------------------------------------------------------------------------------------------------------------------------------------------------------------------------------------------------------------------------------------------------------------------------------------------------------------------------------------------------------------------------------------------------|------------------------------------------------------------------------------------------------------------------------------------------------------------|--------------------|--------------------|----------------------------------------------------------------------------|
| Contraction of the local division of the loc | Trilochan Sharma<br>Son of Banwari Lal Sharma<br>Date of Execution -<br>25/02/2021, , Admitted by:<br>Self, Date of Admission:<br>25/02/2021, Place of     | 0                  |                    | TT-most SH.                                                                |
|                                                                                                                                                                                                                                                                                                                                                                                                                                                                                                                                                                                                                                                                                                                                                                                                                                                                                                                                                                                                                                                                                                                                                                                                                                                                                                                                                                                                                                                                                                                                                                                                                                                                                                                                                                                                                                                                                                                                                                                                                                                                                                                                | Admission of Execution: Office                                                                                                                             | Feb 25 2021 7:85PM | LTI<br>25(5):2021  | n Row, P.S:- Park Street, Kolkata,<br>v Caste: Hindu, Occupation: Business |
|                                                                                                                                                                                                                                                                                                                                                                                                                                                                                                                                                                                                                                                                                                                                                                                                                                                                                                                                                                                                                                                                                                                                                                                                                                                                                                                                                                                                                                                                                                                                                                                                                                                                                                                                                                                                                                                                                                                                                                                                                                                                                                                                | Representative of . Saswar De                                                                                                                              | sectoper r mente   | Larmon (           | Clanature                                                                  |
|                                                                                                                                                                                                                                                                                                                                                                                                                                                                                                                                                                                                                                                                                                                                                                                                                                                                                                                                                                                                                                                                                                                                                                                                                                                                                                                                                                                                                                                                                                                                                                                                                                                                                                                                                                                                                                                                                                                                                                                                                                                                                                                                | Citizen of: India, , PAN No P<br>Representative of : Saswat De                                                                                             | Weldper r man      | Difference Partice | Signature                                                                  |
| 2                                                                                                                                                                                                                                                                                                                                                                                                                                                                                                                                                                                                                                                                                                                                                                                                                                                                                                                                                                                                                                                                                                                                                                                                                                                                                                                                                                                                                                                                                                                                                                                                                                                                                                                                                                                                                                                                                                                                                                                                                                                                                                                              | Name<br>Shishir Gupta (Presentant )<br>Son of Late Shree Bhagwan<br>Gupta<br>Date of Execution -<br>25/02/2021, , Admitted by:                             | Photo              | Finger Print       | Signature<br>Shisha dor                                                    |
| 2                                                                                                                                                                                                                                                                                                                                                                                                                                                                                                                                                                                                                                                                                                                                                                                                                                                                                                                                                                                                                                                                                                                                                                                                                                                                                                                                                                                                                                                                                                                                                                                                                                                                                                                                                                                                                                                                                                                                                                                                                                                                                                                              | Name<br>Shishir Gupta (Presentant )<br>Son of Late Shree Bhagwan<br>Gupta<br>Date of Execution                                                             | Photo              | Finger Print       |                                                                            |
| 2                                                                                                                                                                                                                                                                                                                                                                                                                                                                                                                                                                                                                                                                                                                                                                                                                                                                                                                                                                                                                                                                                                                                                                                                                                                                                                                                                                                                                                                                                                                                                                                                                                                                                                                                                                                                                                                                                                                                                                                                                                                                                                                              | Name<br>Shishir Gupta (Presentant )<br>Son of Late Shree Bhagwan<br>Gupta<br>Date of Execution -<br>25/02/2021, , Admitted by:<br>Self, Date of Admission: | Photo              | Finger Print       | Ulgitater                                                                  |