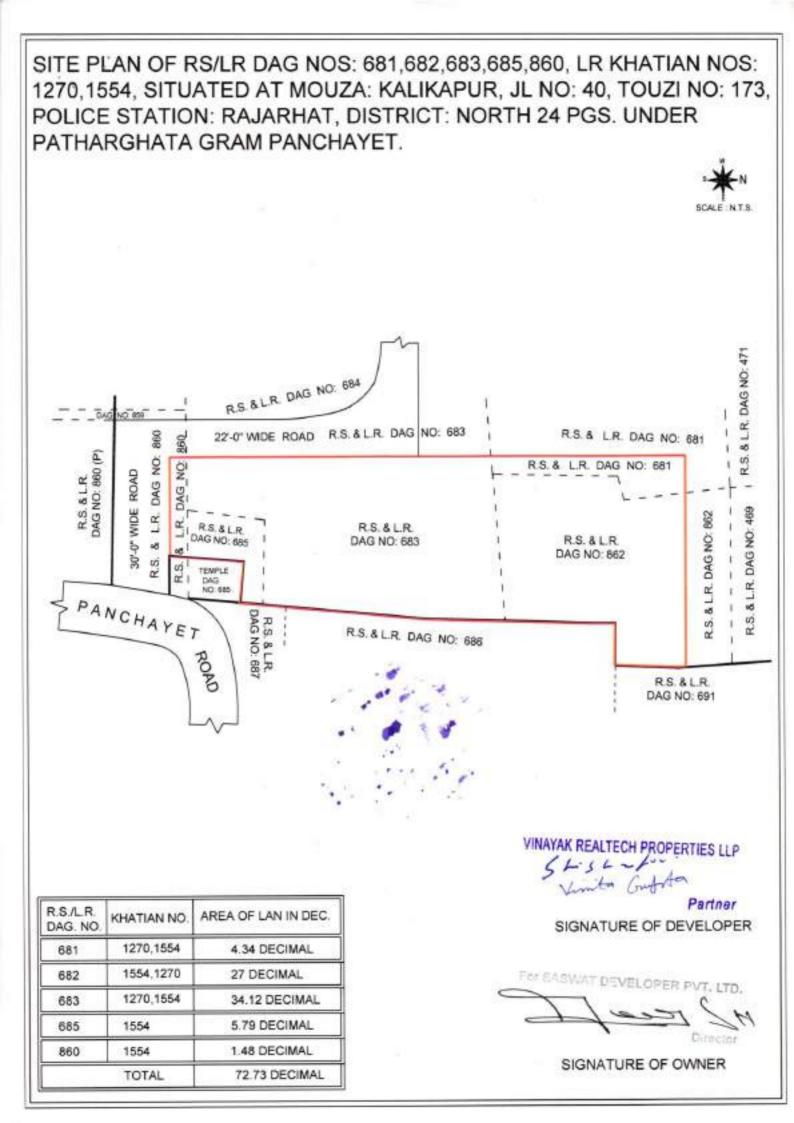

#### 1\* Schedule (Said Property)

Divided and demarcated land measuring (i) 4.34 (four point three four) decimal, more or less, out of 38 (thirty eight) decimal, in R.S./L.R. Dag No. 681, L.R. Khatian Nos. 1270 and 1554, lying and situated at Mouza Kalikapur, J.L. No. 40, Touzi No. 173, within the local limits of Patharghata Gram Panchayat, Police Station - Rajarhat, under A.D.S.R. Rajarhat, District North 24 Parganas (First Property) And (ii) 27 (twenty seven) decimal, more or less, out of 35 (thirty five) decimal, in R.S./L.R. Dag No. 682, L.R. Khatian Nos. 1270 and 1554, lying and situated at Mouza Kalikapur, J.L. No. 40, Touzi No. 173, within the local limits of Patharghata Gram Panchayat, Police Station - Rajarhat, under A.D.S.R. Rajarhat, District North 24 Parganas (Second Property) And (iii) 34.12 (thirty four point one two) decimal, more or less, out of 90 (ninety) decimal, in R.S./L.R. Dag No. 683, under L.R. Khatian Nos. 1270 and 1554, lying and situated at Mouza Kalikapur, J.L. No. 40, Touzi No. 173, within the local limits of Patharghata Gram Panchayat, Police Station Rajarhat, under A.D.S.R. Rajarhat, District North 24 Parganas (Third Property) And (iv) 5.79 (five point seven nine) decimal, more or less, out of 7 (seven) decimal, in R.S./L.R. Dag No. 685, L.R. Khatian No. 1554, lying and situated at Mouza Kalikapur, J.L. No. 40, Touzi No. 173, within the local limits of Patharghata Gram Panchayat, Police Station - Rajarhat, under A.D.S.R. Rajarhat, District North 24 Parganas (Fourth Property) And (v) 1.48 (one point four eight) decimal, more or less, out of 16 (sixteen) decimal, in R.S./L.R. Dag No. 860, L.R. Khatian No. 1554, lying and situated at Mouza Kalikapur, J.L. No. 40, Touzi No. 173, within the local limits of Patharghata Gram Panchayat, Police Station - Rajarhat, under A.D.S.R. Rajarhat, District North 24 Parganas (Fifth Property), totaling to land measuring about 72.73 (seventy two point seven three) decimal, demarcated on the Plan annexed hereto and bordered in colour Red thereon and butted and bounded as follows:

| On The North                    | : | By R.S./L.R. Dag No. 681(P), 682 (P) thereafter<br>R.S./L.R. Dag No. 469                |  |  |
|---------------------------------|---|-----------------------------------------------------------------------------------------|--|--|
| On The East :<br>On The South : |   | By R.S./L.R. Dag No. 685 (P) [thereafter R.S./L.R.<br>Dag No. 687], Dag No. 686 and 691 |  |  |
|                                 |   | By R.S./L.R. Dag No. 685 (P) and 30 feet wide road.                                     |  |  |
| On The West                     |   | By 22 feet wide road and R.S./L.R. Dag Nos. 681<br>(P) and 683.                         |  |  |

ATT N IN OF THE PARTY (et \* (ales \* Adetional Inevial Sub-Registrar Registracionen Junit, Neces 24-295-2-4FEB 2021 -2 5 FEB 2021

Į I

8 \_\_\_\_629

| Mouza         | R.S/L.R<br>Dag No. | Classifica<br>tion               | Total<br>Area<br>(in dec.) | L.R.<br>Khatian<br>Nos.                                 | Area for<br>this plot<br>(in Dec) | Name of the<br>Recorded Owner                                                                                                                            |
|---------------|--------------------|----------------------------------|----------------------------|---------------------------------------------------------|-----------------------------------|----------------------------------------------------------------------------------------------------------------------------------------------------------|
| Kalikapu<br>r | 681                | Bagan<br>Bagan<br>Danga<br>Bagan | 38<br>35<br>90<br>7        | 1270,<br>1554<br>1270,<br>1554<br>1270,<br>1554<br>1554 | 4.34<br>27.00<br>34.12<br>5.79    | Saswat Developer<br>Private Limited<br>Saswat Developer<br>Private Limited<br>Saswat Developer<br>Private Limited<br>Saswat Developer<br>Private Limited |
| Kalikapu<br>r | 682                |                                  |                            |                                                         |                                   |                                                                                                                                                          |
| Kalikapu<br>r | 683                |                                  |                            |                                                         |                                   |                                                                                                                                                          |
| Kalikapu<br>r | 685                |                                  |                            |                                                         |                                   |                                                                                                                                                          |
| Kalikapu<br>r | 860                | Bastu                            | 16                         | 1554                                                    | 1.48                              | Saswat Developer<br>Private Limited                                                                                                                      |
|               | To                 | tal Land A                       | 72.73                      | Decimal                                                 |                                   |                                                                                                                                                          |

### Land Details :

14

North 24-Parganas, P.S.- Rajarhat, Gram Panchayat: PATHARGHATA, Mouza: Kalikapur, Pin Code : 700135

| bistri<br>Sch | Plot             | Khatian             | Land              | Use          | Area of Land | SetForth<br>Value (In Rs.) | Market<br>Value (In Rs.) | Other Details                                                                                                |
|---------------|------------------|---------------------|-------------------|--------------|--------------|----------------------------|--------------------------|--------------------------------------------------------------------------------------------------------------|
| No            | Number<br>LR-681 | Number<br>LR-1270   | Proposed<br>Bastu | ROR<br>Bagan | 4.34 Dec     | 1/-                        | 21,43,385/-              | Width of Approach<br>Road: 30 Ft.,<br>Adjacent to Metal<br>Road, , Project<br>Name :                         |
| L2            | LR-682           | LR-1554             | Bastu             | Shali        | 27 Dec       | 1/-                        | 1,33,34,422/-            | Width of Approach<br>Road: 30 Ft.,<br>Adjacent to Metal<br>Road, , Project<br>Name :                         |
| L3            | LR-683           | LR-1270             | Bastu             | Danga        | 34.12 Dec    | 1/                         | 1,68,50,759/             | Width of Approach<br>Road: 30 Ft.,<br>Adjacent to Metal<br>Road, , Project<br>Name :                         |
| L4            | LR-685           | LR-1554             | Bastu             | Bagan        | 5.79 Dec     | : 1/                       | 28,59,493                | <ul> <li>Width of Approach<br/>Road: 30 Ft.,<br/>Adjacent to Metal<br/>Road, . Project<br/>Name :</li> </ul> |
| L.5           | i LR-860         | LR-1554             | Bastu             | Bastu        | 1.48 De      | c 1                        | 7,30,924                 | /- Width of Approach<br>Road: 30 Ft.,<br>Adjacent to Metal<br>Road, , Project<br>Name                        |
|               | -                | TOTA                |                   |              | 72.73D       | ec 5                       | /- 359,18,983            | 1-                                                                                                           |
| -             | -                | TOTA<br>ind Total : | La                |              | 72.730       |                            | /- 359,18,983            | 1-                                                                                                           |