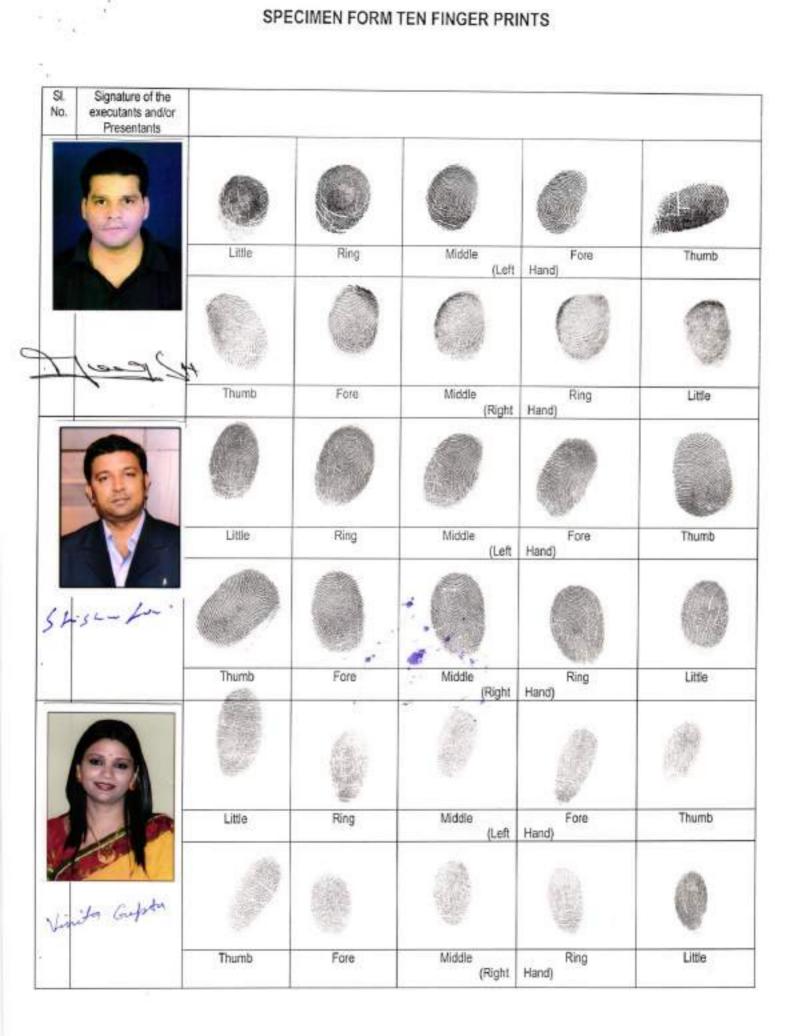

## SPECIMEN FORM TEN FINGER PRINTS

## Representative Details :

| 1                                                                                                                                                                                                                                                                                                                                                                                                                                                                                                                                                                                                                                                                                                                                                                                                                                                                                                                                                                                                                                                                                                                                                                                                                                                                                                                                                                                                                                                                                                                                                                                                                                                                                                                                                                                                                                                                                                                                                                                                                                                                                                                              | Name,Address,Photo,Finger p                                                                                                                                | Photo              | Finger Print       | Signature                                                                  |
|--------------------------------------------------------------------------------------------------------------------------------------------------------------------------------------------------------------------------------------------------------------------------------------------------------------------------------------------------------------------------------------------------------------------------------------------------------------------------------------------------------------------------------------------------------------------------------------------------------------------------------------------------------------------------------------------------------------------------------------------------------------------------------------------------------------------------------------------------------------------------------------------------------------------------------------------------------------------------------------------------------------------------------------------------------------------------------------------------------------------------------------------------------------------------------------------------------------------------------------------------------------------------------------------------------------------------------------------------------------------------------------------------------------------------------------------------------------------------------------------------------------------------------------------------------------------------------------------------------------------------------------------------------------------------------------------------------------------------------------------------------------------------------------------------------------------------------------------------------------------------------------------------------------------------------------------------------------------------------------------------------------------------------------------------------------------------------------------------------------------------------|------------------------------------------------------------------------------------------------------------------------------------------------------------|--------------------|--------------------|----------------------------------------------------------------------------|
| Contraction of the local division of the loc | Trilochan Sharma<br>Son of Banwari Lal Sharma<br>Date of Execution -<br>25/02/2021, , Admitted by:<br>Self, Date of Admission:<br>25/02/2021, Place of     | 0                  |                    | TT-most SH.                                                                |
|                                                                                                                                                                                                                                                                                                                                                                                                                                                                                                                                                                                                                                                                                                                                                                                                                                                                                                                                                                                                                                                                                                                                                                                                                                                                                                                                                                                                                                                                                                                                                                                                                                                                                                                                                                                                                                                                                                                                                                                                                                                                                                                                | Admission of Execution: Office                                                                                                                             | Feb 25 2021 7:85PM | LTI<br>25(5):2021  | n Row, P.S:- Park Street, Kolkata,<br>v Caste: Hindu, Occupation: Business |
|                                                                                                                                                                                                                                                                                                                                                                                                                                                                                                                                                                                                                                                                                                                                                                                                                                                                                                                                                                                                                                                                                                                                                                                                                                                                                                                                                                                                                                                                                                                                                                                                                                                                                                                                                                                                                                                                                                                                                                                                                                                                                                                                | Representative of . Saswar De                                                                                                                              | sectoper r mente   | Larmon (           | Clanature                                                                  |
|                                                                                                                                                                                                                                                                                                                                                                                                                                                                                                                                                                                                                                                                                                                                                                                                                                                                                                                                                                                                                                                                                                                                                                                                                                                                                                                                                                                                                                                                                                                                                                                                                                                                                                                                                                                                                                                                                                                                                                                                                                                                                                                                | Citizen of: India, , PAN No P<br>Representative of : Saswat De                                                                                             | Weldper r man      | Difference Partice | Signature                                                                  |
| 2                                                                                                                                                                                                                                                                                                                                                                                                                                                                                                                                                                                                                                                                                                                                                                                                                                                                                                                                                                                                                                                                                                                                                                                                                                                                                                                                                                                                                                                                                                                                                                                                                                                                                                                                                                                                                                                                                                                                                                                                                                                                                                                              | Name<br>Shishir Gupta (Presentant )<br>Son of Late Shree Bhagwan<br>Gupta<br>Date of Execution -<br>25/02/2021, , Admitted by:                             | Photo              | Finger Print       | Signature<br>Shisha dor                                                    |
| 2                                                                                                                                                                                                                                                                                                                                                                                                                                                                                                                                                                                                                                                                                                                                                                                                                                                                                                                                                                                                                                                                                                                                                                                                                                                                                                                                                                                                                                                                                                                                                                                                                                                                                                                                                                                                                                                                                                                                                                                                                                                                                                                              | Name<br>Shishir Gupta (Presentant )<br>Son of Late Shree Bhagwan<br>Gupta<br>Date of Execution                                                             | Photo              | Finger Print       |                                                                            |
| 2                                                                                                                                                                                                                                                                                                                                                                                                                                                                                                                                                                                                                                                                                                                                                                                                                                                                                                                                                                                                                                                                                                                                                                                                                                                                                                                                                                                                                                                                                                                                                                                                                                                                                                                                                                                                                                                                                                                                                                                                                                                                                                                              | Name<br>Shishir Gupta (Presentant )<br>Son of Late Shree Bhagwan<br>Gupta<br>Date of Execution -<br>25/02/2021, , Admitted by:<br>Self, Date of Admission: | Photo              | Finger Print       | Ulgitater                                                                  |

| Name -                                                                                                                                       | Photo               | Finger Print      | Signature                                                                                    |
|----------------------------------------------------------------------------------------------------------------------------------------------|---------------------|-------------------|----------------------------------------------------------------------------------------------|
| Vinita Gupta<br>Wife of Shishir Gupta<br>Date of Execution -<br>25/02/2021, Admitted by:<br>Self, Date of Admission:<br>25/02/2021, Place of | 0                   |                   | Viente Gafsta                                                                                |
| Admission of Execution: Office                                                                                                               | Fpts 26 2021 7 81PM | L11<br>25/09/2021 | assuration<br>herst Street, Kolkata, District:-Kolka<br>du. Occupation: Business, Citizen of |